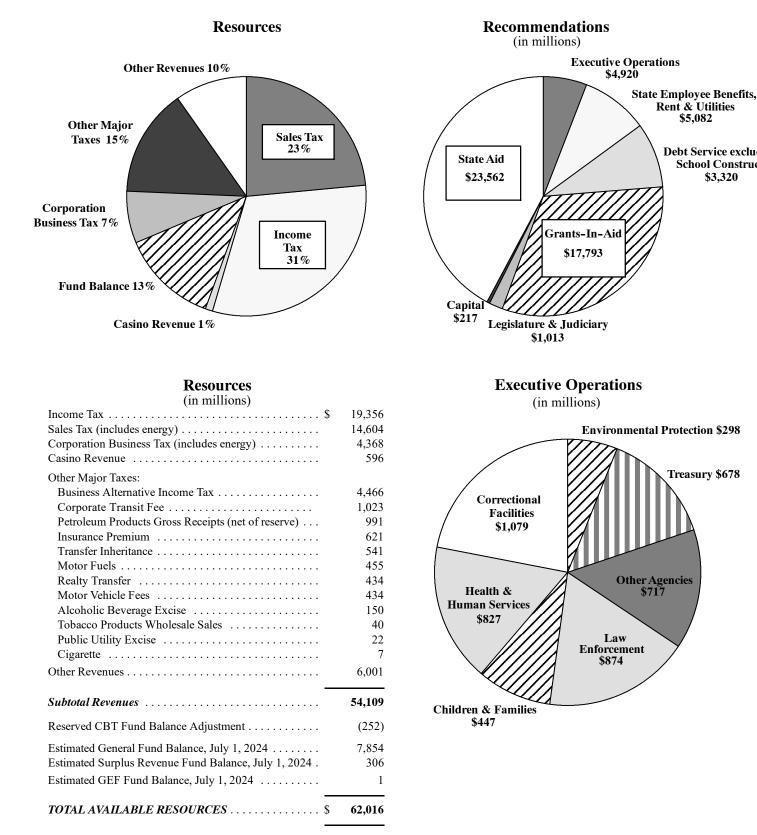

### **RESOURCES AND RECOMMENDATIONS FOR FISCAL YEAR 2025 ALL STATE FUNDS**

Rent & Utilities \$5,082

**Debt Service excluding** 

\$3,320

Treasury \$678

**School Construction** 

|                                           | 2024<br>Adjusted | 2025        | Chan      | <b>T</b> 0 |
|-------------------------------------------|------------------|-------------|-----------|------------|
| -                                         | Approp.          | Recommended | Dollar    | Percent    |
| GENERAL FUND AND PROPERTY TAX RELIEF FUND |                  |             |           |            |
| State Aid and Grants                      | 40,854,260       | 41,294,892  | 440,632   | 1.1 %      |
| State Operations                          |                  |             |           |            |
| Executive Branch                          | 4,897,513        | 4,904,272   | 6,759     | 0.1        |
| Legislature                               | 118,711          | 117,755     | (956)     | (0.8)      |
| The Judiciary                             | 905,487          | 895,487     | (10,000)  | (1.1)      |
| Interdepartmental                         | 5,132,291        | 5,444,022   | 311,731   | 6.1        |
| Total State Operations                    | 11,054,002       | 11,361,536  | 307,534   | 2.8 %      |
| Capital Construction                      | 2,342,786        | 1,973,733   | (369,053) | (15.8)     |
| Debt Service                              | 581,749          | 574,227     | (7,522)   | (1.3)      |
| TOTAL GENERAL FUND                        |                  |             |           |            |
| AND PROPERTY TAX RELIEF FUND              | 54,832,797       | 55,204,388  | 371,591   | 0.7 %      |
| CASINO CONTROL FUND                       | 73,547           | 77,430      | 3,883     | 5.3        |
| CASINO REVENUE FUND                       | 526,654          | 596,422     | 69,768    | 13.2       |
| GUBERNATORIAL ELECTIONS FUND              |                  | 29,630      | 29,630    |            |
| GRAND TOTAL STATE APPROPRIATIONS          | 55,432,998       | 55,907,870  | 474,872   | 0.9 %      |

|                                             | ——Year E                           | nding June                                     |                         |            |                                     |                             |            | Ending<br>30, 2025— |
|---------------------------------------------|------------------------------------|------------------------------------------------|-------------------------|------------|-------------------------------------|-----------------------------|------------|---------------------|
| Orig. &<br><sup>(S)</sup> Supple-<br>mental | Reapp. &<br><sup>(R)</sup> Recpts. | Transfers &<br><sup>(E)</sup> Emer-<br>gencies | z<br>Total<br>Available | Expended   |                                     | 2024<br>Adjusted<br>Approp. | Requested  | Recom-<br>d mended  |
|                                             |                                    |                                                |                         |            | General Fund                        |                             |            |                     |
| 10,576,614                                  | 1,090,202                          | -56,785                                        | 11,610,031              | 10,445,465 | Direct State Services               | 11,054,002                  | 11,362,036 | 11,361,536          |
| 13,404,417                                  | 339,930                            | 37,264                                         | 13,781,611              | 12,080,938 | Grants-in-Aid                       | 14,898,823                  | 15,022,363 | 14,629,314          |
| 1,154,567                                   | 220,934                            | -317                                           | 1,375,184               | 1,137,377  | State Aid                           | 5,535,710                   | 6,409,707  | 6,408,597           |
| 2,340,910                                   | 686,500                            | 12,299                                         | 3,039,709               | 2,069,761  | Capital Construction                | 2,111,522                   | 1,773,733  | 1,773,733           |
| 620,745                                     |                                    |                                                | 620,745                 | 620,705    | Debt Service                        | 581,749                     | 574,227    | 574,227             |
| 28,097,253                                  | 2,337,566                          | - 7,539                                        | 30,427,280              | 26,354,246 | Total General Fund                  | 34,181,806                  | 35,142,066 | 34,747,407          |
| 23,232,663                                  | 64,781                             | 36,710                                         | 23,334,154              | 23,006,944 | Property Tax Relief Fund            | 20,650,991                  | 20,464,270 | 20,456,981          |
| 68,089                                      | 885                                |                                                | 68,974                  | 63,975     | <b>Casino Control Fund</b>          | 73,547                      | 77,430     | 77,430              |
| 501,279                                     | 56                                 |                                                | 501,335                 | 501,005    | <b>Casino Revenue Fund</b>          | 526,654                     | 596,422    | 596,422             |
|                                             |                                    |                                                |                         |            | Gubernatorial Elections Fund        |                             | 29,630     | 29,630              |
| 51,899,284                                  | 2,403,288                          | 29,171                                         | 54,331,743              | 49,926,170 | GRAND TOTAL STATE<br>APPROPRIATIONS | 55,432,998                  | 56,309,818 | 55,907,870          |