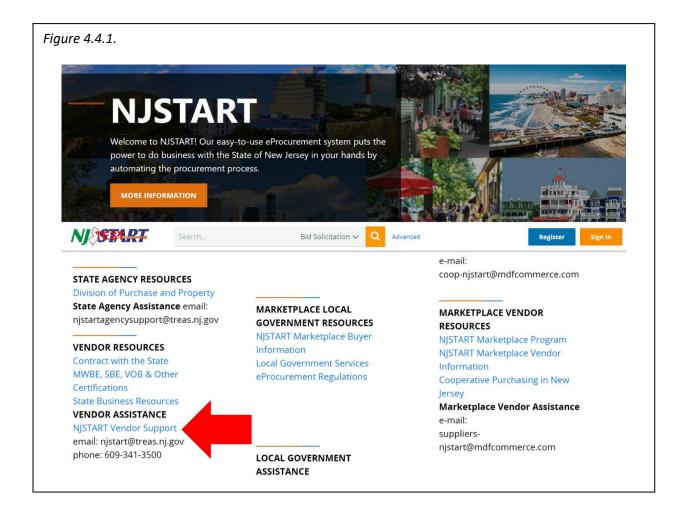

## 4.4. Small Business Category, Small Business Enterprise, Minority-Owned Business Enterprise, Women-Owned Business Enterprise, Veteran-Owned Business

- This information is populated from another New Jersey system of record through the Department of the Treasury. The link to this site is as follows: <a href="https://www20.state.nj.us/TYTR\_SAVI/vendorSearch.jsp">https://www20.state.nj.us/TYTR\_SAVI/vendorSearch.jsp</a>
- If you have questions regarding the Registered Vendor Search, or the registration process, you may contact a Vendor Administrator at the State via phone 609-341-3500 or email <a href="mailto:njstart@treas.nj.gov">njstart@treas.nj.gov</a> as shown in Figure 4.4.1
- For more information on registering as a Vendor to receive business opportunities from the State of New Jersey, please visit: