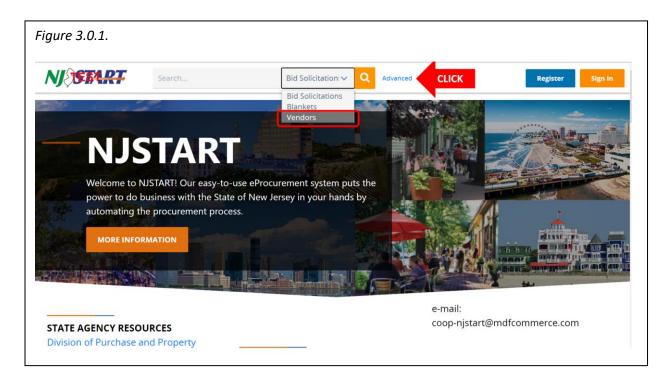

#### 3.0 Vendor Search

- The Vendor Search page allows you to search for Registered Vendors based on different categories and criteria.
- Select "Vendors" from the "Document Type" dropdown list and click on "Advanced" as shown in *Figure 3.0.1.*