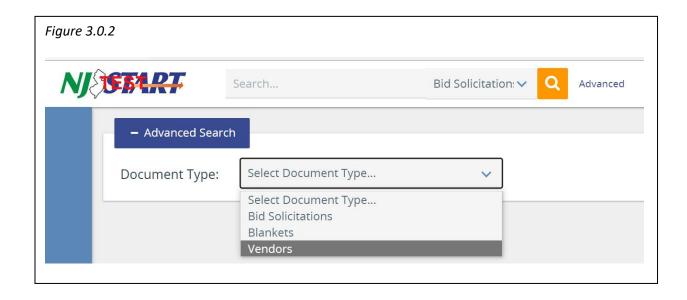

- The screen as shown in *Figure 3.0.2.* will appear.
- Scroll down and select Vendors

• The screen as shown in *Figure 3.0.3.* will appear.