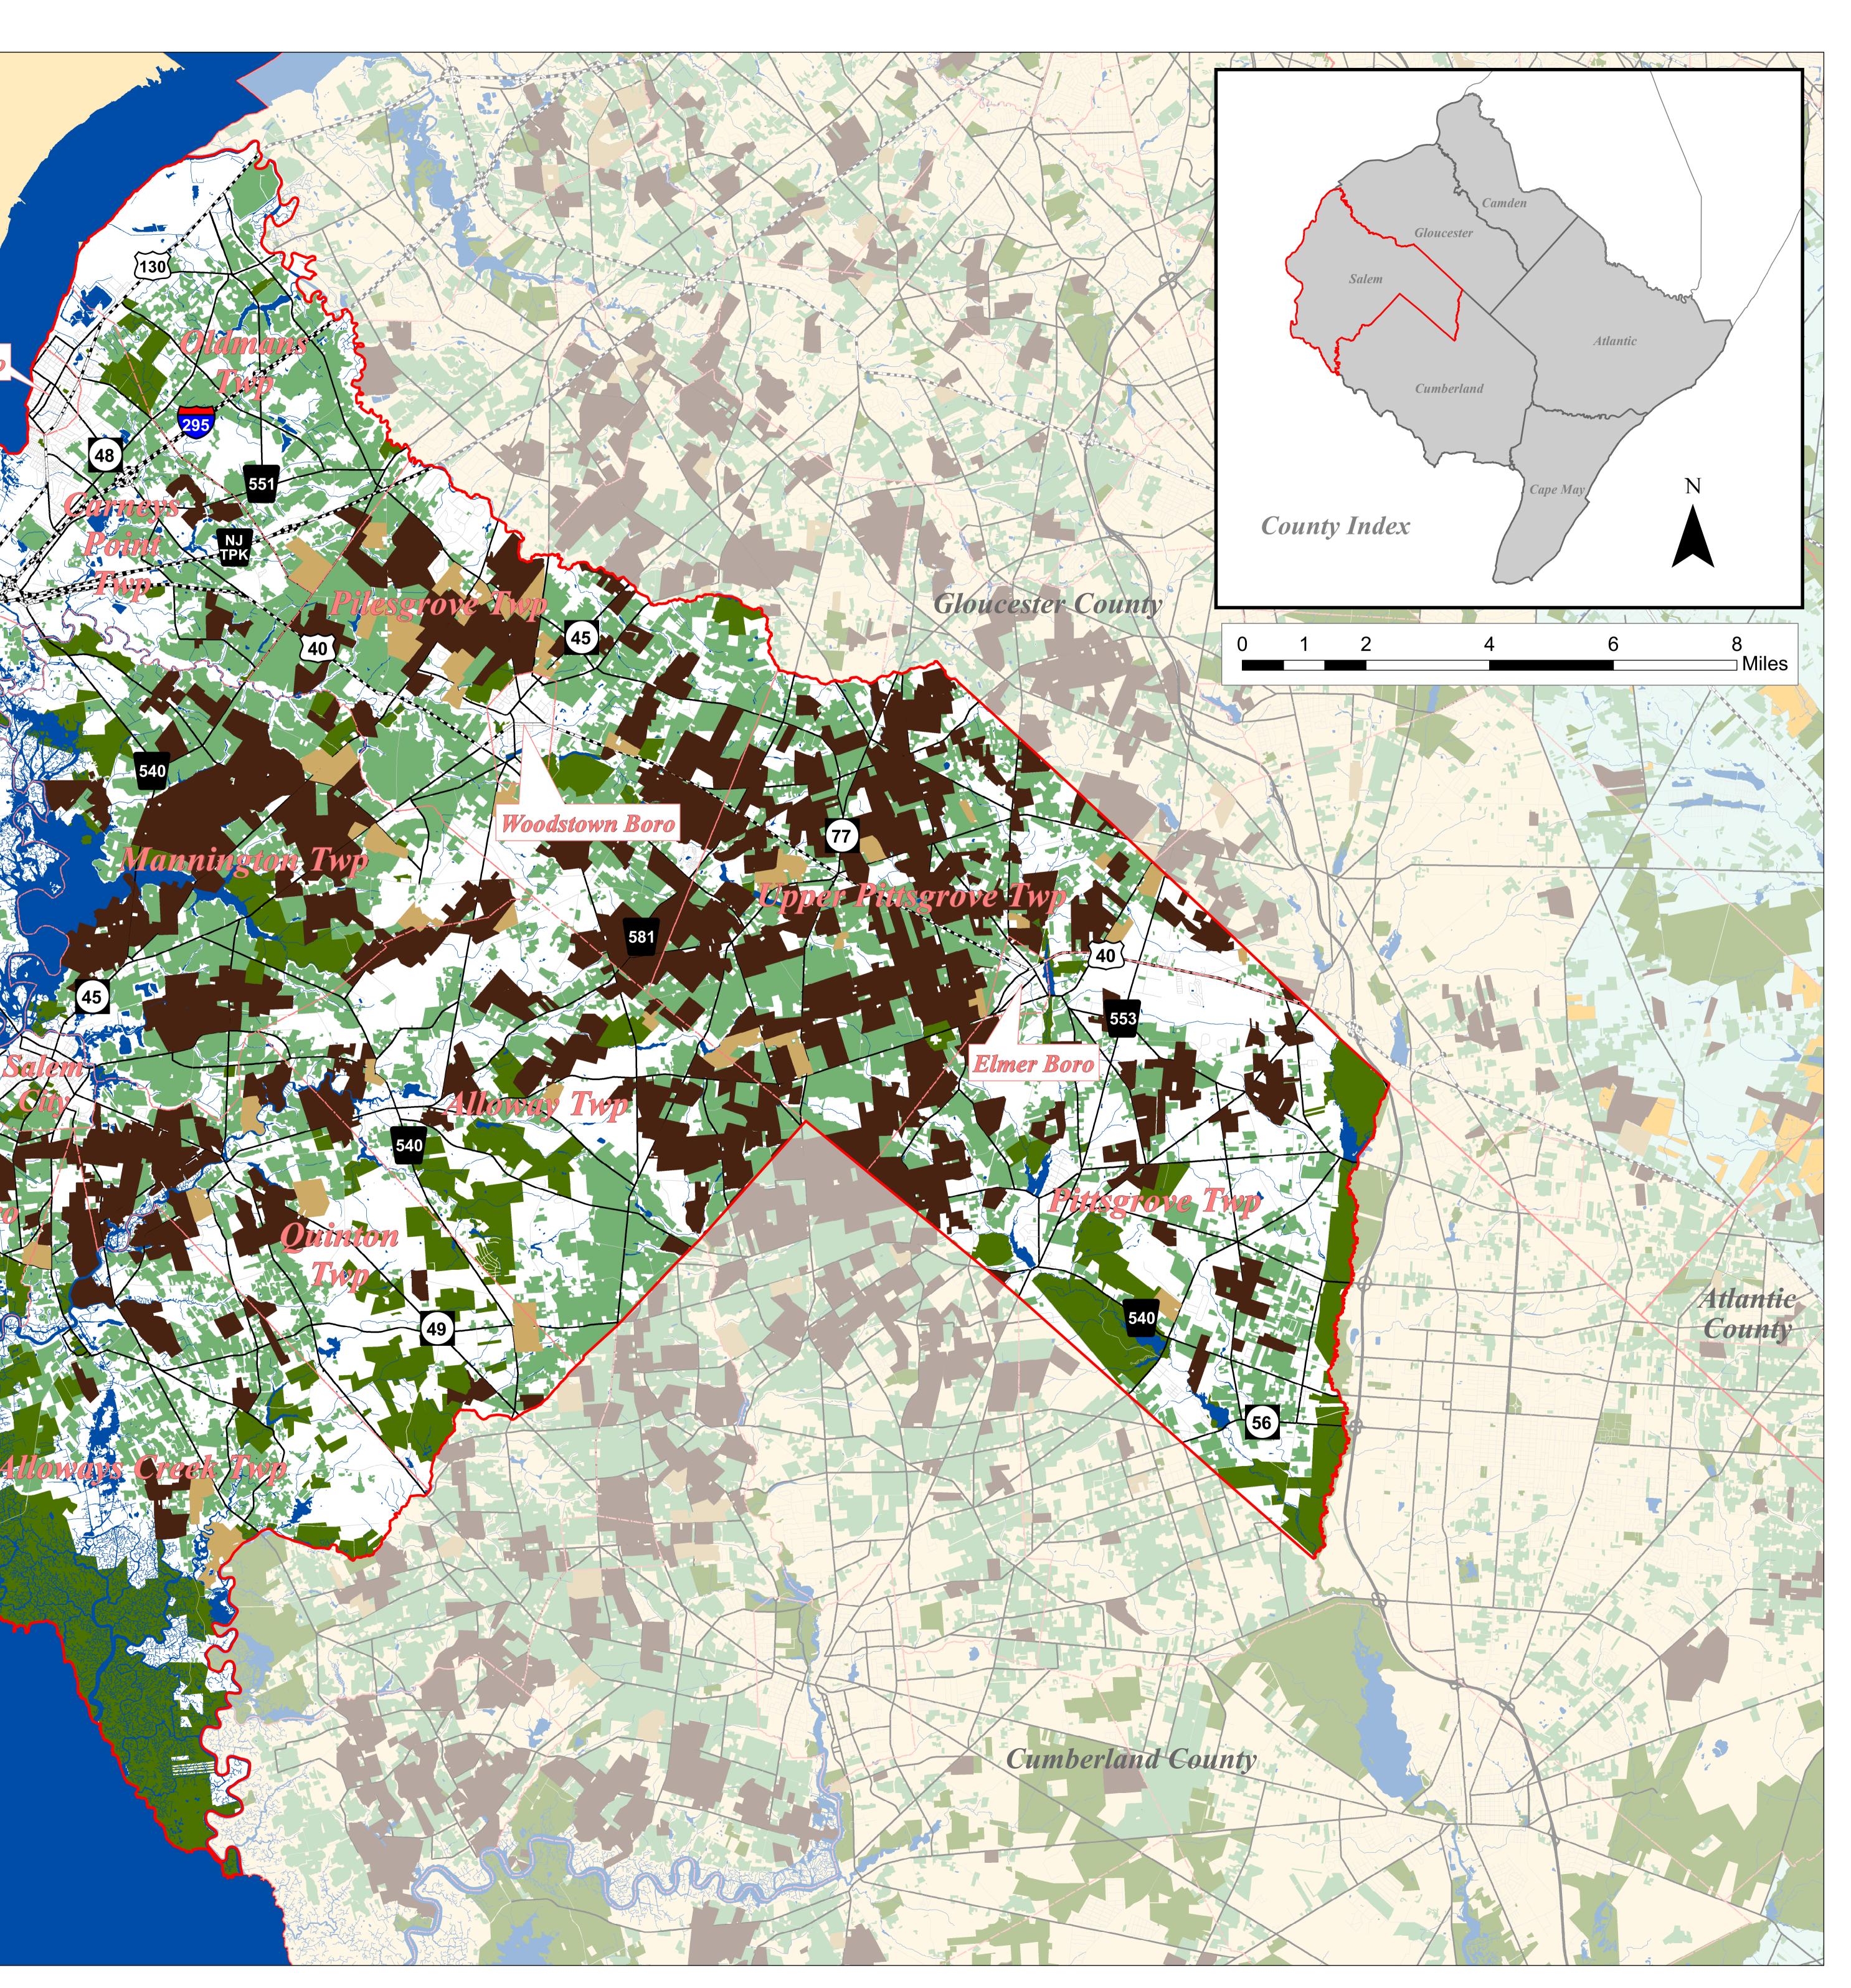

# Salem County NJ Farmland Preservation Program

Penns Grove Boro

#### February 2018

| Preserved Easements   |
|-----------------------|
| Preserved through TDR |
| Current Applications  |

## Base Map

- County Boundaries
- Municipal Boundaries
- Adjacent State/County Boundaries
- Pinelands Boundary

Pinelands Development Credits Municipal, County & Non-Profit Preserved Open Space (O/S), State Owned Conservation Easements, O/S & Recreation Easements Lakes

- Streams
- Production Agriculture (2012)

### Roads

\_\_\_\_\_

----

\_\_\_\_\_

Interstate Hwy, US Routes, Toll Roads 500 Series & Other County Routes Local Roads