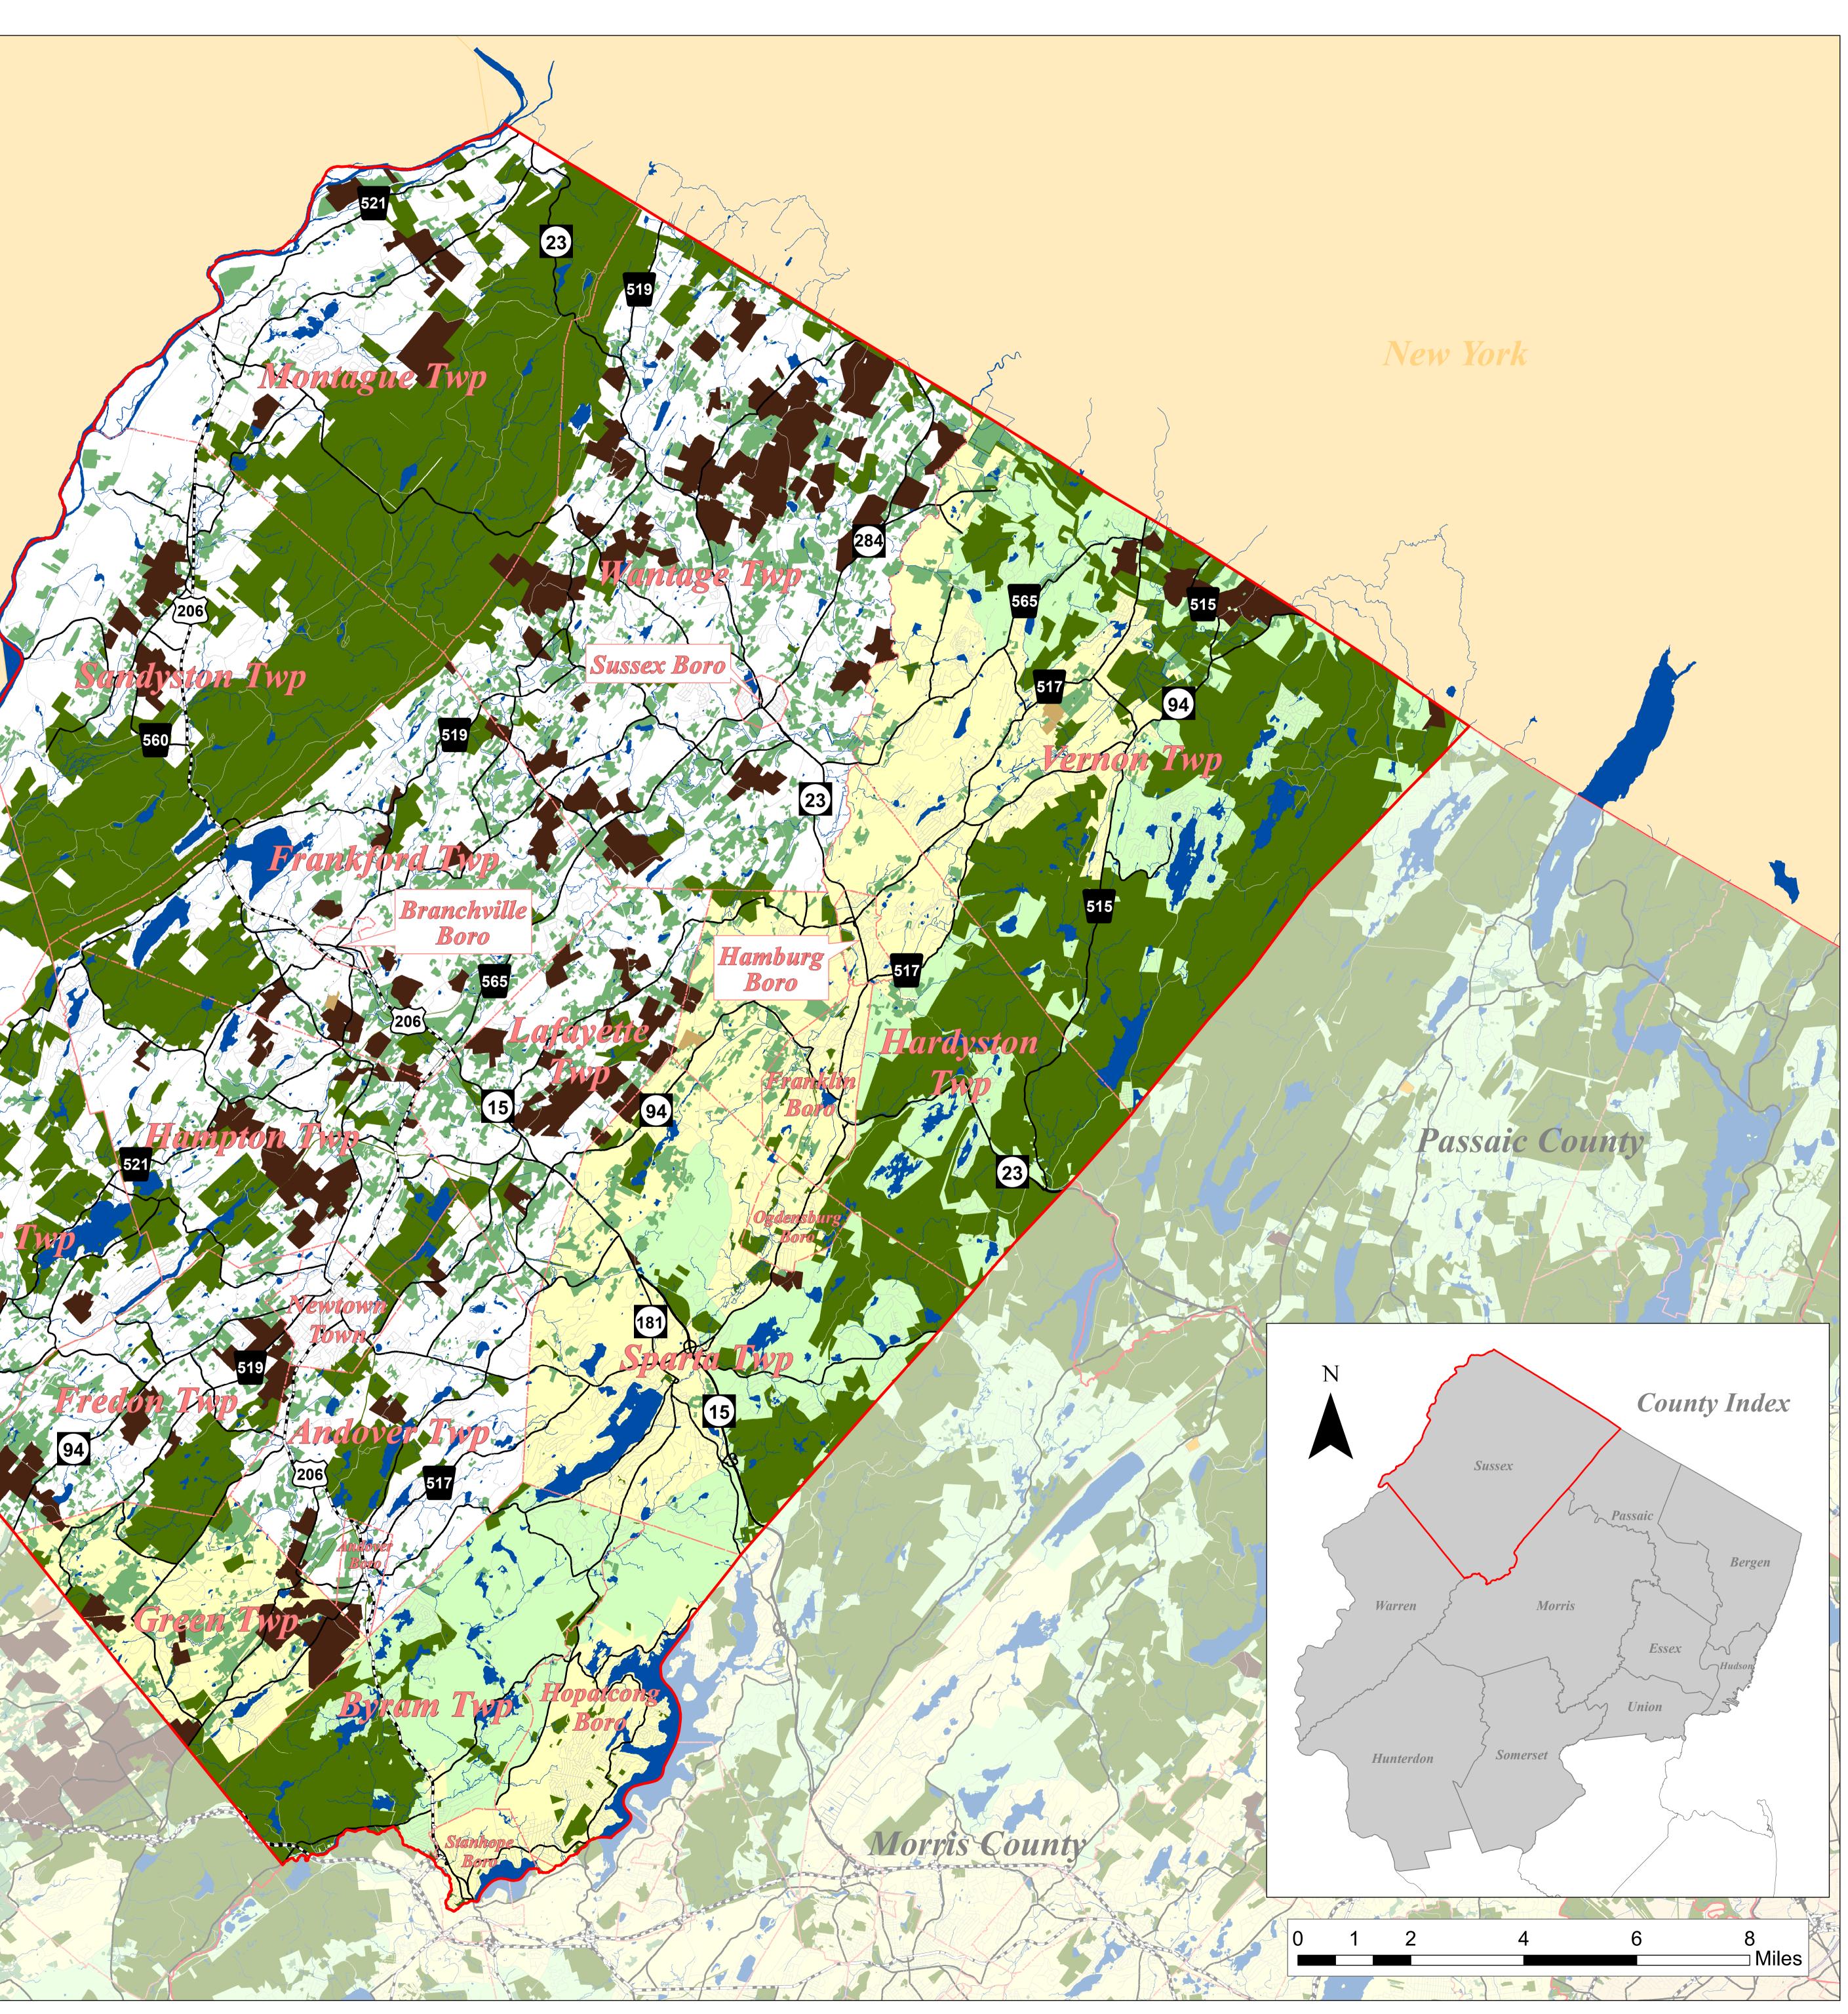

## Sussex County NJ Farmland Preservation Program February 2018 Preserved Easements Preserved through TDR **Current Applications** Base Map County Boundaries Municipal Boundaries Adjacent State/County Boundaries Highlands Planning Area Highlands Preservation Area Production Agriculture (2012) Municipal, County & Non-Profit Preserved Open Space (O/S), State Owned Conservation Easements, O/S & Recreation Easements Pennsylvania \_akes —— Streams Roads Interstate Hwy, US Routes, Toll Roads — 500 Series & Other County Routes Local Roads Farmland Preservation Right to Farm 1983