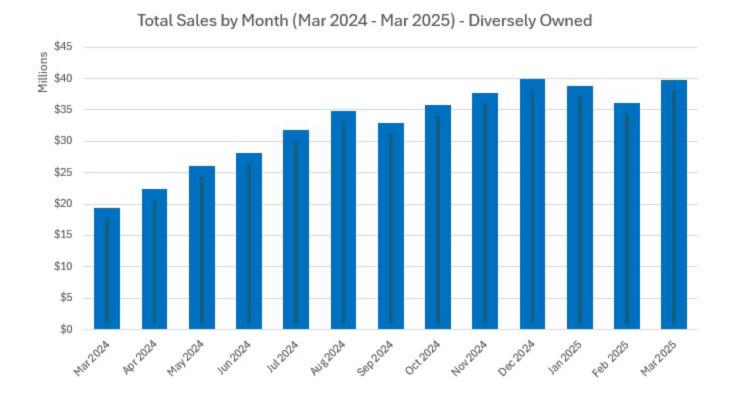

# Total Sales by Month (Mar 2024 - Mar 2025) - Diversely Owned

| Month Dollar Sa    | les    |
|--------------------|--------|
| Mar 2024 \$18,497, | 018.86 |
| Apr 2024 \$21,445, | 690.90 |
| May 2024 \$25,211, | 507.63 |
| Jun 2024 \$27,211, | 358.70 |
| Jul 2024 \$30,933, | 516.52 |
| Aug 2024 \$33,918, | 049.27 |
| Sep 2024 \$31,956, | 891.12 |
| Oct 2024 \$34,856, | 685.30 |
| Nov 2024 \$36,843, | 596.06 |
| Dec 2024 \$39,013, | 972.50 |
| Jan 2025 \$38,007, | 468.05 |
| Feb 2025 \$35,203, | 410.64 |
| Mar 2025 \$38,822, | 920.12 |