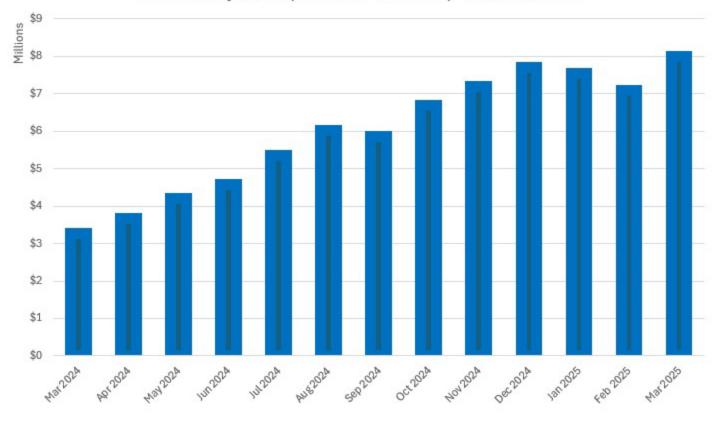

## Total Sales by Month (Mar 2024 - Mar 2025) — Women Owned

Year Over Year Change, March 2024-March 2025: 108.4%