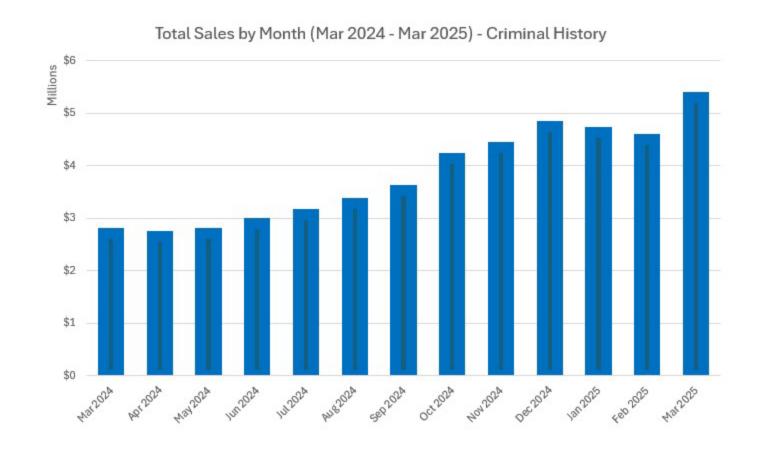

# Total Sales by Month (Mar 2024 - Mar 2025) - Criminal History

| <u>Month</u> | <u>Dollar Sales</u> |
|--------------|---------------------|
| Mar 2024     | \$2,710,522.35      |
| Apr 2024     | \$2,649,641.03      |
| May 2024     | \$2,705,153.94      |
| Jun 2024     | \$2,897,363.79      |
| Jul 2024     | \$3,061,984.45      |
| Aug 2024     | \$3,288,104.76      |
| Sep 2024     | \$3,530,358.02      |
| Oct 2024     | \$4,130,629.03      |
| Nov 2024     | \$4,352,965.63      |
| Dec 2024     | \$4,738,565.69      |
| Jan 2025     | \$4,631,720.92      |
| Feb 2025     | \$4,505,145.90      |
| Mar 2025     | \$5,291,860.13      |

Year Over Year Change, March 2024-March 2025: 95.2%