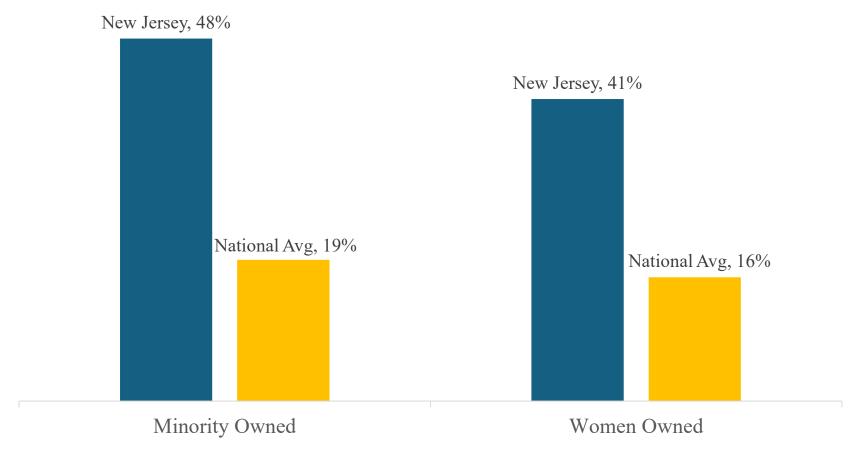

## **Diversely-Owned Benchmark Data**

|                                 | <u>Number</u> | Percent of Licensees | <u>Benchmark</u> | Plus/(Minus) |
|---------------------------------|---------------|----------------------|------------------|--------------|
| Minority Owned                  | 1089          | 48%                  | 15%              | +33%         |
| Woman or Disabled Veteran Owned | 996           | 44%                  | 15%              | +29%         |

### **ODI Update: Diversely-Owned Benchmarks**

| Benchmarks Including Expansion Licensees    |     |     |      |
|---------------------------------------------|-----|-----|------|
| Percent of Licensees Benchmark Plus/(Minus) |     |     |      |
| Minority Owned                              | 40% | 16% | +24% |
| Woman or Disabled Veteran Owned             | 46% | 15% | +31% |