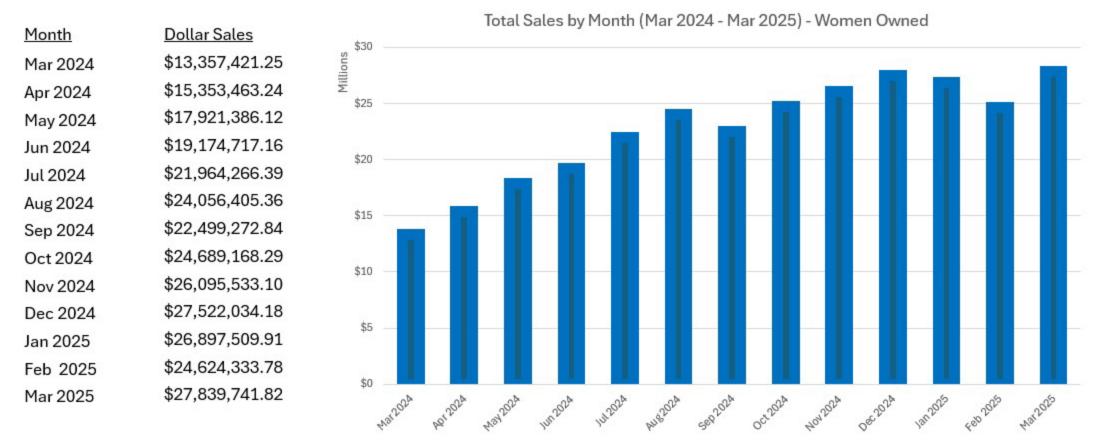

## Total Sales by Month (Mar 2024 - Mar 2025) — Women Owned

Year Over Year Change, March 2024-March 2025: 108.4%