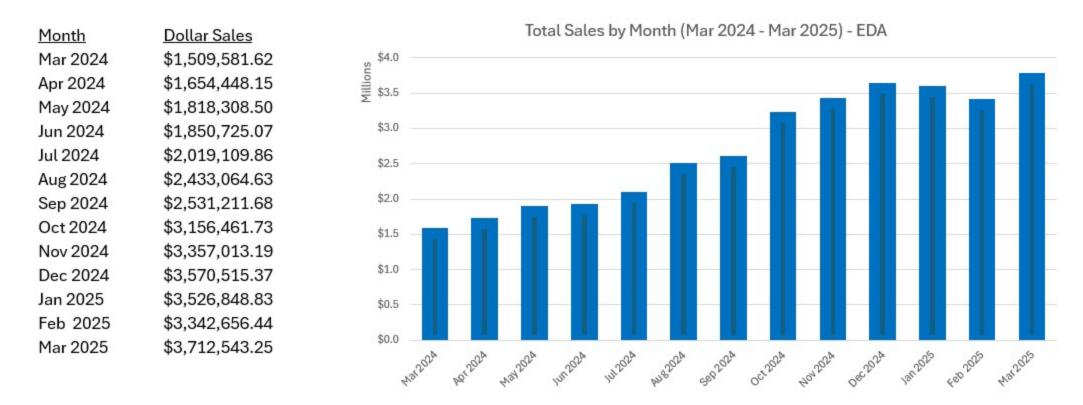

## Total Sales by Month (Mar 2024 - Mar 2025) - EDA

Year Over Year Change, March 2024-March 2025: 145.9%