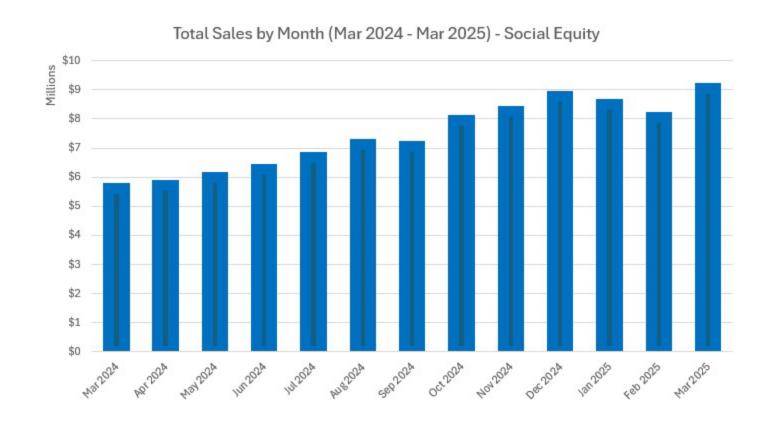

## Total Sales by Month (Mar 2024 - Mar 2025) - Social Equity

| D II O I       |
|----------------|
| Dollar Sales   |
| \$5,615,939.85 |
| \$5,711,036.57 |
| \$6,000,589.82 |
| \$6,279,641.87 |
| \$6,671,781.95 |
| \$7,129,778.53 |
| \$7,065,068.28 |
| \$7,950,563.30 |
| \$8,270,814.96 |
| \$8,775,365.81 |
| \$8,489,988.07 |
| \$8,046,287.49 |
| \$9,054,199.93 |
|                |