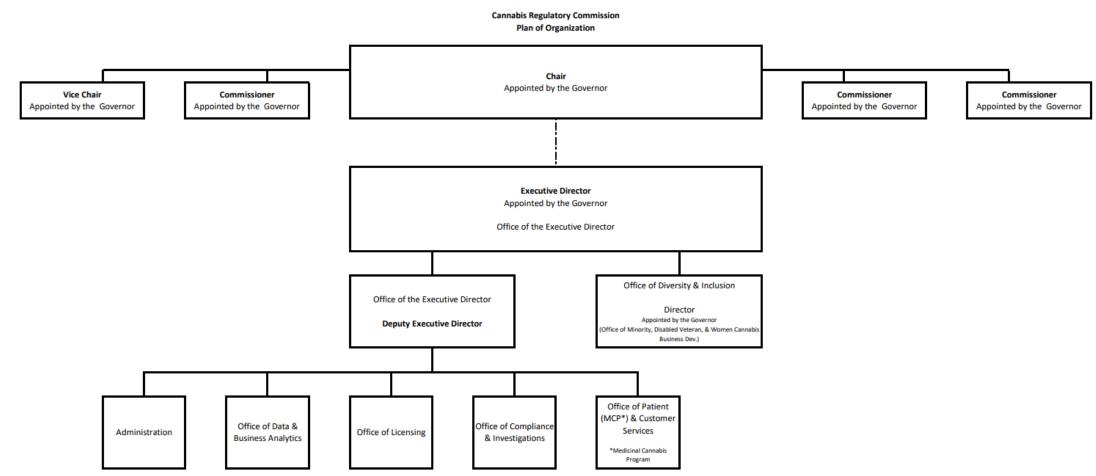

## Update to NJ-CRC Plan of Organization

### **Update to Plan of Organization**

### Update to Plan of Organization

- Restructuring the Office of Compliance and Licensing into two new offices:
  - a. Office of Licensing and
  - b. Office of Compliance & Investigations
- 2. Role of the Deputy Executive Director

# VOTE: Approval of update to agency's plan of organization