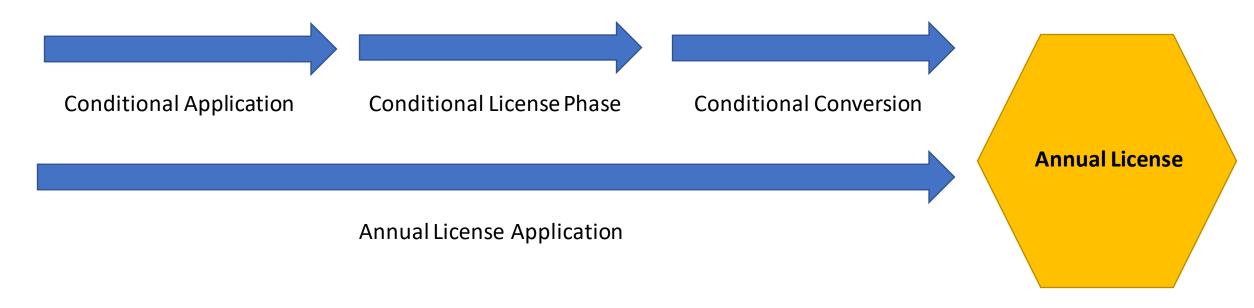

### Review of Cannabis Business Licensure Process

### Two paths to full licensure for cannabis businesses:

## **Conditional Application Review**

- Components:
  - Application Submission, Priority Review
  - Completeness Review and Scoring
  - Qualification and Regulatory Compliance
  - Consideration by Commission

## **Conversion and Annual Application Review**

- Components:
  - Application Submission, Priority Review
  - Completeness and Scoring
  - Criminal History, Qualification/Investigation, Probity
  - Regulatory Compliance
  - Approval by Commission
  - For Annual and Conditional Conversion: Final Inspection
  - License Issuance