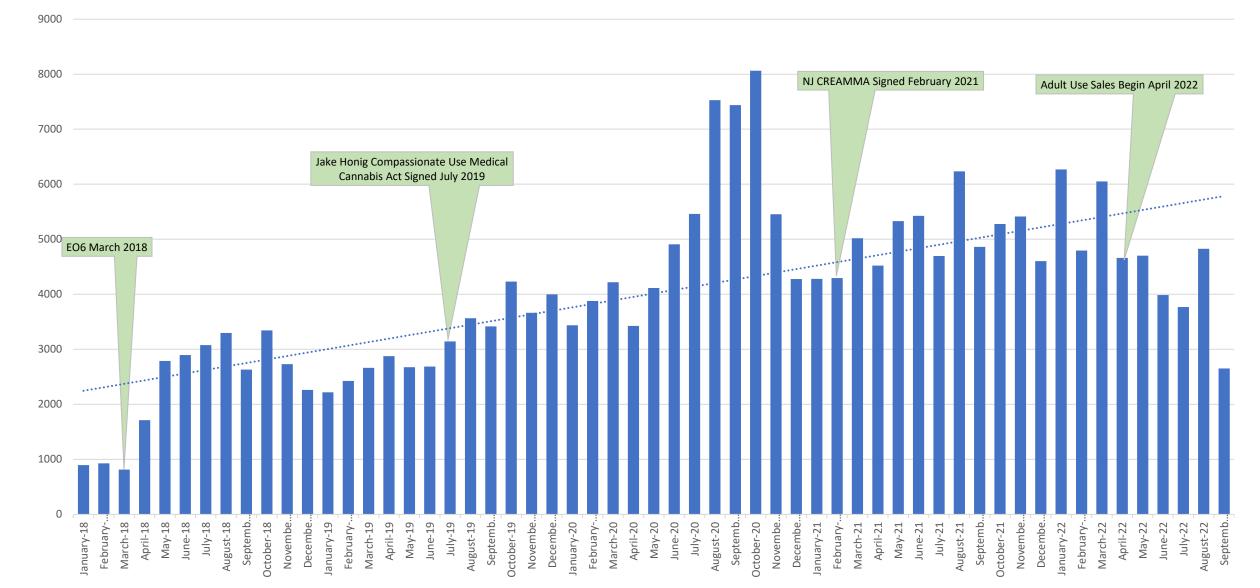

### Update On Medicinal Cannabis Program

### **Medicinal Active Patients Over Time**

| <u>Month (2022)</u> | Medicinal Active Patients |
|---------------------|---------------------------|
| January             | 121,592                   |
| February            | 123,901                   |
| March               | 124,730                   |
| April               | 126,818                   |
| May                 | 128,503                   |
| June                | 128,418                   |
| July                | 127,238                   |
| August              | 125,120                   |
| September           | 125,870                   |
| October             | 118,474                   |

Medicinal Active Patients on 1st Day of Month 2022