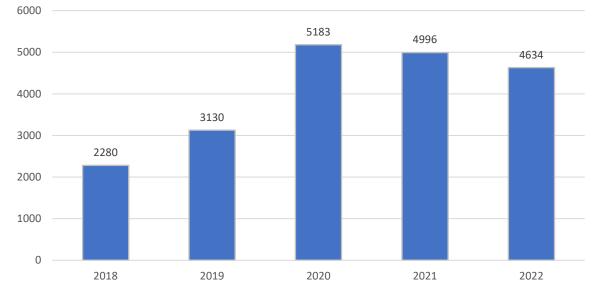

### **Medicinal Patient Enrollment Over Time**

Average Monthly Enrollment 2018-2022

| <u>Year</u> | Average New Patients Enrolled Per Month |
|-------------|-----------------------------------------|
| 2018        | 2280                                    |
| 2019        | 3130                                    |
| 2020        | 5183                                    |
| 2021        | 4996                                    |
| 2022        | 4634                                    |
| Grand Total | 4013                                    |

Average New Patients Enrolled Per Month