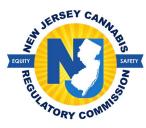

### **Medicinal Extract Price Per Gram**

#### By 1 Gram Package Size

1 gram

\$98.04

\$98.04

\$98.06

\$99.60

\$100.00

\$89.09

\$81.66

\$85.49

#### Medicinal Extract Price Per 1 Gram by Package Size

Month (2022)

May

June

July

August