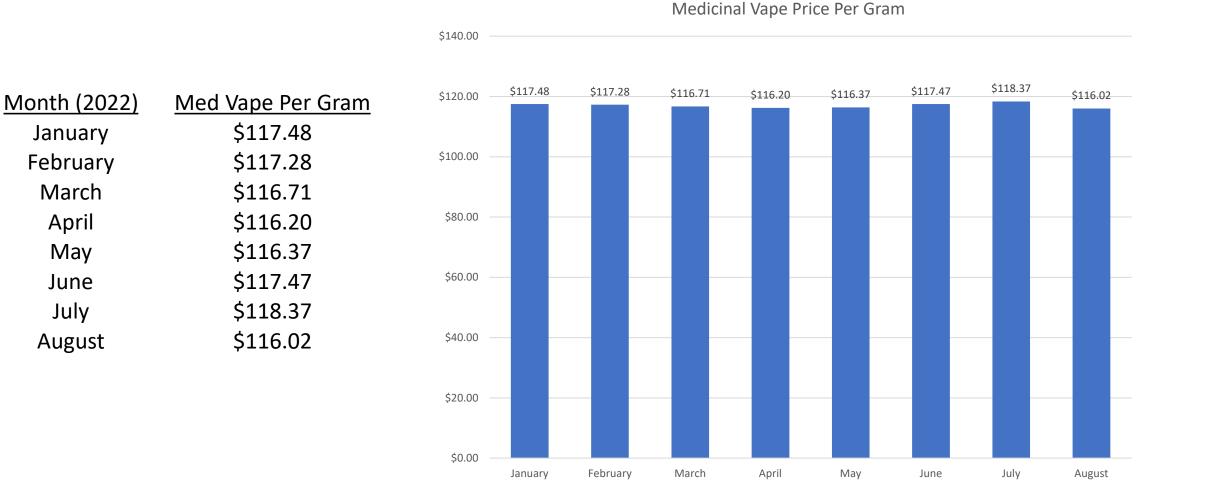

| \$14.59                                 | \$14.84         | \$14.91      | \$14.92      | \$14.91    | \$14.91     | \$14.96     | \$15.11       |



### **Adult Use Flower Price Per Ounce**

| <u>Month (2022)</u> | <u>Adult Use Per Ounce (28g)</u> |
|---------------------|----------------------------------|
| May                 | \$455.54                         |
| June                | \$454.75                         |
| July                | \$458.48                         |
| August              | \$453.48                         |

#### \$500.00 \$458.48 \$454.75 \$455.54 \$453.48 \$450.00 \$400.00 \$350.00 \$300.00 \$250.00 \$200.00 \$150.00 \$100.00 \$50.00 \$0.00 July May August June

#### Adult Use Flower Price Per Ounce (28g)



### **Medicinal Vape Price Per Gram**





### Adult Use Vape Price Per Gram

 Month (2022)
 Adult Use Vape Per Gram

 May
 \$125.82

 June
 \$125.89

 July
 \$124.55

 August
 \$124.87

#### \$140.00 \$125.82 \$125.89 \$124.87 \$124.55 \$120.00 \$100.00 \$80.00 \$60.00 \$40.00 \$20.00 \$0.00 May July June August

Adult Use Vape Price Per Gram



Month (2022)

January

February

March

April

May

June

July

August

### **Medicinal Extract Price Per Gram**

#### By 1 Gram Package Size

1 gram

\$98.04

\$98.04

\$98.06

\$99.60

\$100.00

\$89.09

\$81.66

\$85.49



#### Medicinal Extract Price Per 1 Gram by Package Size



Month (2022)

May

June

July

August

### **Adult Use Extract Price Per Gram**

By 1 Gram Package Size

1 gram

NA

\$85.00

\$85.87

\$88.31



Adult Use Extract Price by 1 gram Package Size



## **Pric