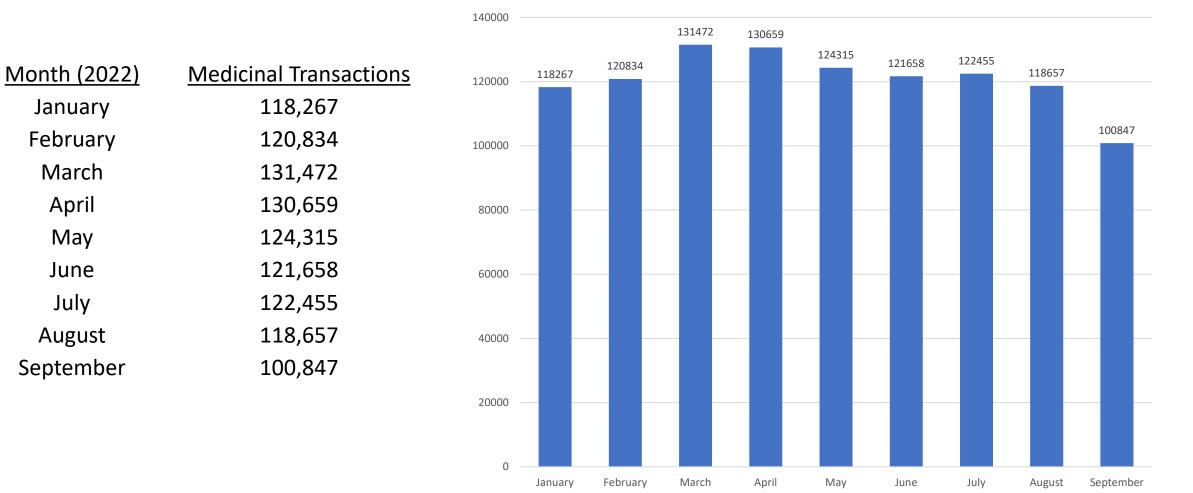

### **Medicinal Transactions Over Time**

Medicinal Transactions 2022

Month (2022)

January

February

March

April

May

June

July

August

September

**Ounces Dispensed** 

56,542

57,085

62,433

62,223

53,011

54,047

54,349

52,513

47,323