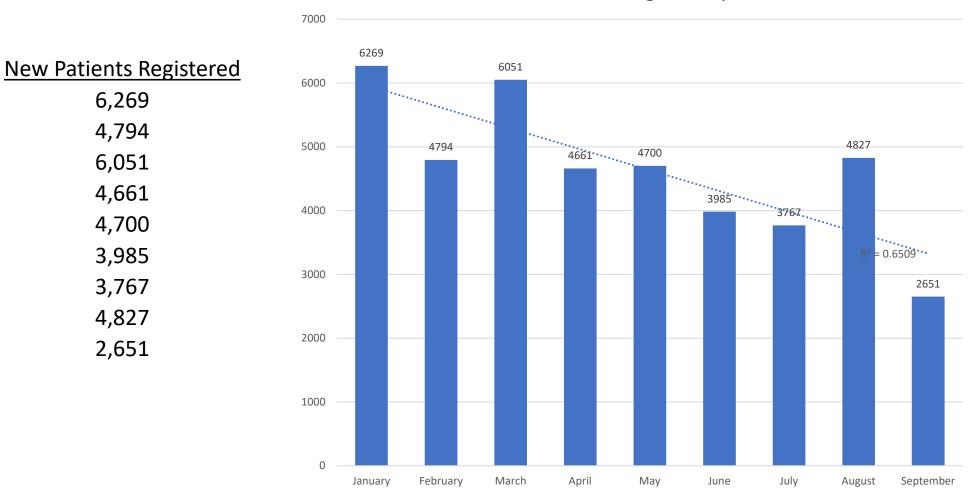

### **Medicinal Patient Enrollment Over Time**

New Patients Enrolled Over Time 2018-2022

Month (2022)

January

February

March

April

May

June

July

August

September

### **Medicinal Patient Enrollment Over Time**

**Monthly Enrollment 2022** 

6,269

4,794

6,051

4,661

4,700

3,985

3,767

4,827

2,651

Medicinal New Patients Registered by Month 2022