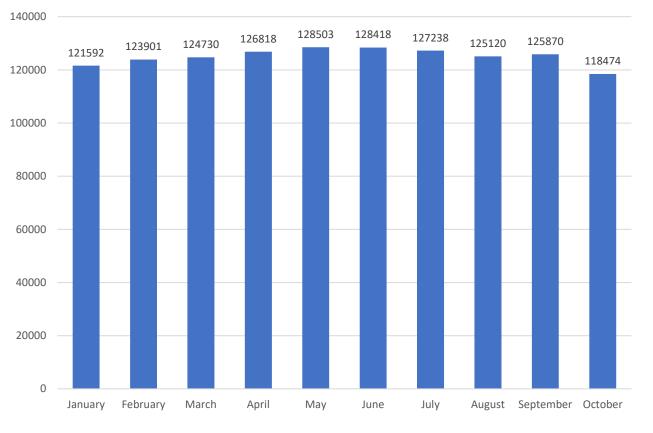

### **Medicinal Active Patients Over Time**

| <u>Month (2022)</u> | Medicinal Active Patients |
|---------------------|---------------------------|
| January             | 121,592                   |
| February            | 123,901                   |
| March               | 124,730                   |
| April               | 126,818                   |
| May                 | 128,503                   |
| June                | 128,418                   |
| July                | 127,238                   |
| August              | 125,120                   |
| September           | 125,870                   |
| October             | 118,474                   |

Medicinal Active Patients on 1st Day of Month 2022