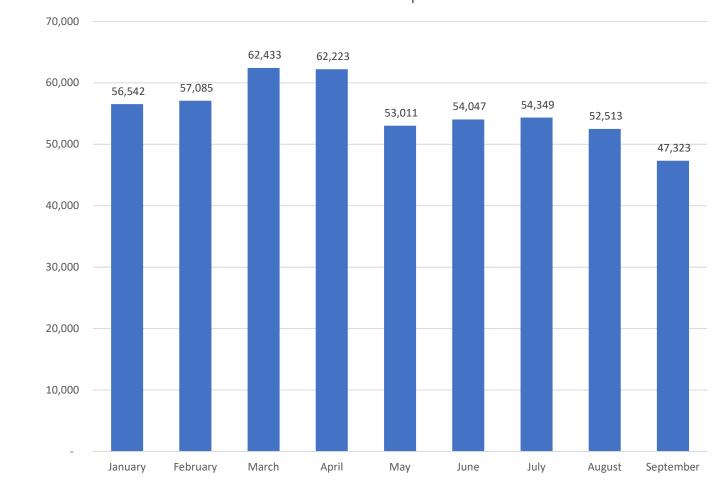

### **Medicinal Transactions Over Time**

Medicinal Transactions 2022

Month (2022)

January

February

March

April

May

June

July

August

September

**Ounces Dispensed** 

56,542

57,085

62,433

62,223

53,011

54,047

54,349

52,513

47,323

### **Medicinal Ounces Dispensed Over Time**

Medicinal Ounces Dispensed 2022