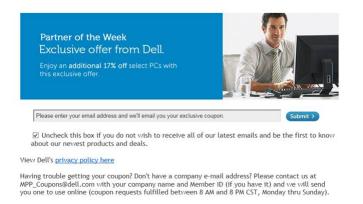

During March 21-28, 2014 when employees go to the website, it will look like the picture below.

- Employees/students enter their **email address** and a 17% off coupon is then emailed to them. (Please make sure they check their spam/junk folders—it goes there sometimes).
- The email will not only contain the coupon code but will also have a shop now button to get to the website
- Shop as you normally would and add everything to the cart
- Next apply the coupon at checkout in the cart screen
- \*\*If you have employees without an address, they can email MPP Coupons@dell.com and request a coupon to be sent to their personal email address. Please make sure they mention New Jersey State.