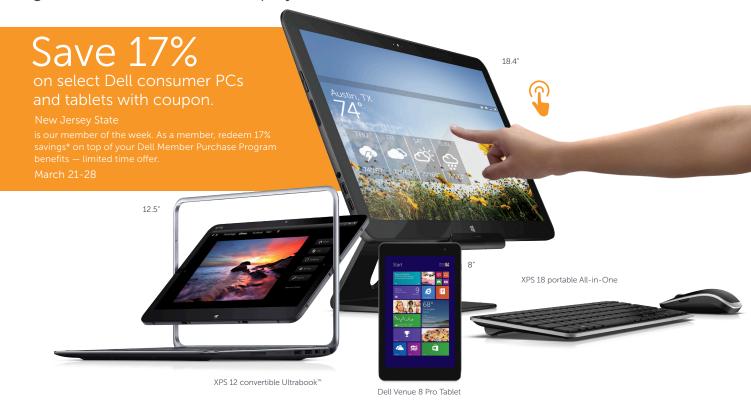

# Members get the best perks. Get the best price\* on Dell consumer PCs, plus exclusive offers and savings on PCs, tablets, electronics, and accessories with the Dell Member Purchase Program.

#### US126278461

All orders are subject to approval and acceptance by Dell. Offers subject to change, not combinable with all other offers. Taxes, shipping, handling and other fees apply. Valid for U.S. Dell Member Purchase Program and Dell University new purchases only. Availability of electronics and accessories varies and may be limited. Dell reserves right to cancel orders arising from pricing or other errors. \*Savings: 17% off of select systems and tablets (before tax, shipping and handling). Offer valid 2/28/2014 – 5/2/2014 7 a.m. EST. Specifications, availability and terms may change without notice. Taxes, fees, shipping, handling and any applicable restocking charges are extra and vary. Coupon cannot be stacked with any other coupons and excludes student offer. Coupon applicable to Inspiron, XPS, Alienware and tablets only. Dell cannot be responsible for pricing or other errors, and reserves the right to cancel orders arising from such errors. One coupon per customer - limit 1 system. \*Best Price for Members: Best Price Guarantee does not apply to retail or reseller offers, Dell Outlet, affiliate websites, coupons, auctions or quotes from Dell sales representatives. You must present a valid E-value code or saved cart image with lower price to a Dell Member Purchase Program sales specialist on day of purchase prior to your transaction. \*Rewards: Rewards rovided in the form of a promotional code. Ships separately from purchase and typically arrives in 10-20 days from ship date via email; expires in 90 days (except where prohibited by law). Terms and conditions apply. See www. Dell.com/AdvantageRewardsLegalDisclosure. \*Second Business Day Shipping: not available on televisions 40" or larger. \*Trademark and copyright notices: XPS and Venue are trademarks of Dell Inc.