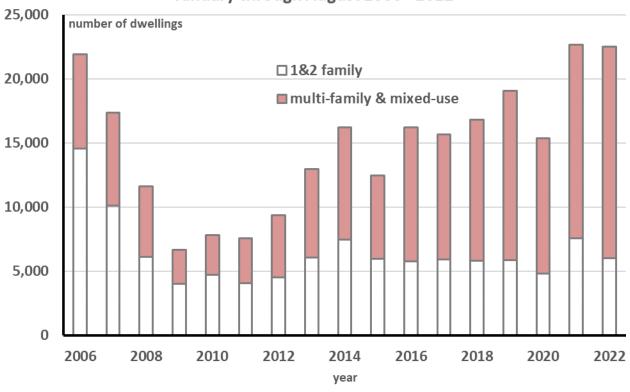

#### Year to Date

- \$13.944 billion of construction was authorized between January and August 2022. This was \$1.274 billion more than last year, an increase of 10.1 percent.
- 22,477 new dwellings were authorized between January and August 2022. Most new housing (73.2 percent) were in multifamily and mixed-used buildings.
- Jersey City, Newark, Hackensack, Bayonne, and Weehawken accounted for over 35 percent of the new houses authorized in New Jersey between January and August 2022.