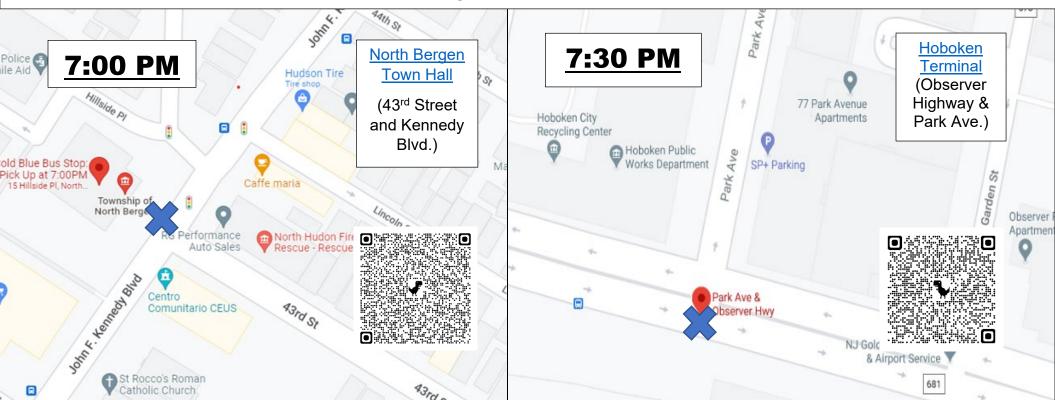

## **Winter Emergency System**

November 15, 2022 – March 31, 2023 Pick-Up Times and Locations