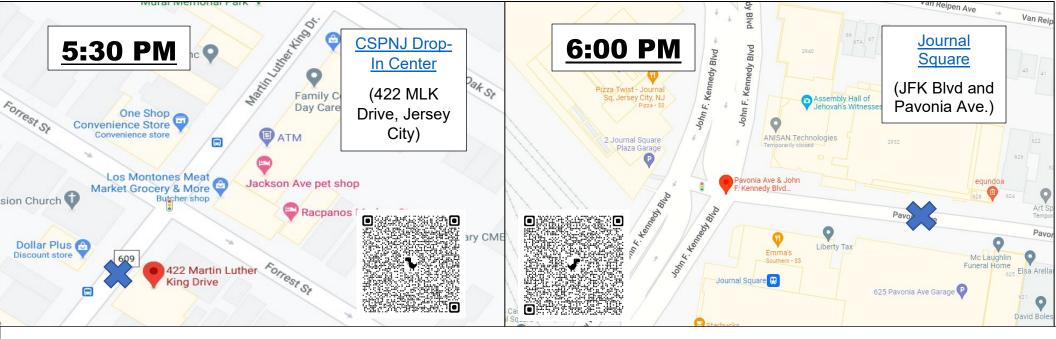

## **Winter Emergency System**

November 15, 2022 – March 31, 2023 Pick-Up Times and Locations

## **Drop-In Programs**

| Name                              | Address                                 | Hours of Operation            |
|-----------------------------------|-----------------------------------------|-------------------------------|
| GSCDC Hudson CASA                 | 514 Newark Ave., Jersey City            | Weekdays<br>9:00am to 5:00pm  |
|                                   |                                         | Closed on Weekends            |
| Hudson County Integrated Services | 422 MLK Dr.,<br>Jersey City             | Weekdays<br>7:00 AM – 5:30 PM |
| Hoboken Shelter                   | 300 Bloomfield St., Hoboken             | Daily<br>9:00 AM – 9:00 PM    |
| PERC Shelter                      | 111 37 <sup>th</sup> St.,<br>Union City | Open 24/7                     |
| St. Lucy's Shelter                | 619 Grove St.,<br>Jersey City           | Open 24/7                     |