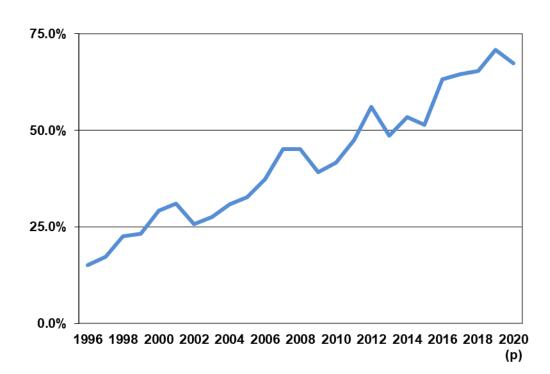

### Multi-Family & Mixed-Use Housing as a Percentage of All Authorized Housing, 1996-2020 prelim

| Municipality      | County    | Dollar Amount of Construction | Authorized<br>Housing Units | Authorized Office<br>Space (square ft) | Authorized Retail Space (square ft) |
|-------------------|-----------|-------------------------------|-----------------------------|----------------------------------------|-------------------------------------|
| Jersey City       | Hudson    | \$1,494,420,515               | 4,762                       | 289,072                                | 126,000                             |
| Newark            | Essex     | 496,234,627                   | 492                         | 107,693                                | 13,544                              |
| Paramus           | Bergen    | 357,588,783                   | 13                          | 6,996                                  | 2,540                               |
| Princeton         | Mercer    | 321,301,768                   | 23                          | 0                                      | 0                                   |
| Woodbridge        | Middlesex | 295,116,827                   | 740                         | 244,492                                | 0                                   |
| Hackensack        | Bergen    | 255,362,865                   | 299                         | 11,871                                 | 0                                   |
| Hamilton Township | Mercer    | 191,385,645                   | 60                          | 16,600                                 | 2,200                               |
| Edison            | Middlesex | 179,622,337                   | 63                          | 13,729                                 | 0                                   |
| Franklin          | Somerset  | 179,474,685                   | 50                          | 83,329                                 | 0                                   |
| Toms River        | Ocean     | 175,038,854                   | 214                         | 229,869                                | 27,368                              |
| New Jersey        |           | \$17,184,142,971              | 29,711                      | 5,650,627                              | 1,286,733                           |