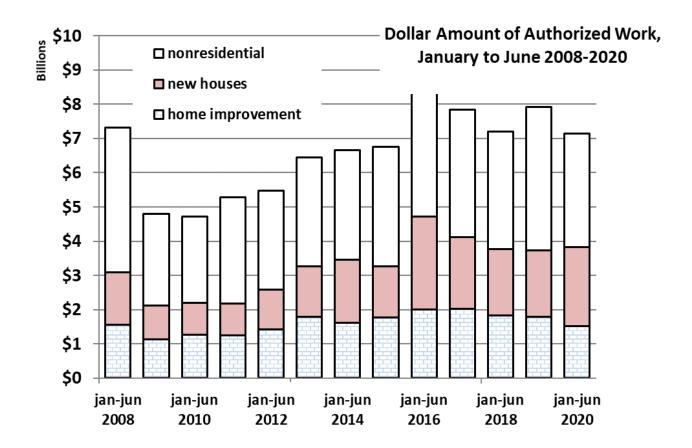

## Mid-Year

- \$7.144 billion was authorized through June. This is 9.7percent less than this same time period last year.
- 11,267 new dwellings were authorized by building permits. This was 6.7 percent less than last year.

# Major Construction Indicators, New Jersey: January - June

|                |                 |               | Authorized    | Authorize             |
|----------------|-----------------|---------------|---------------|-----------------------|
|                | Estimated cost  | Authorized    | office space  | retail space          |
|                | of construction | housing units | (square feet) | (square feet          |
| Jan – Jun 2020 | \$7,143,853,724 | 11,261        | 1,716,888     | 1,449,820             |
| Jan – Jun 2019 | 7,913,854,266   | 12,073        | 2,671,796     | 426,74                |
| Jan – Jun 2018 | 7,194,452,824   | 11,818        | 2,243,519     | 896,66                |
| Jan – Jun 2017 | 7,840,951,662   | 10,589        | 3,050,839     | 1,125,99 <sup>-</sup> |
| Jan – Jun 2016 | 8,744,029,230   | 12,747        | 2,767,969     | 1,539,48              |
| Jan – Jun 2015 | 6,755,528,412   | 8,290         | 2,324,361     | 2,170,78              |
| Jan – Jun 2014 | 6,648,789,518   | 10,369        | 2,413,242     | 1,478,86              |
| Jan – Jun 2013 | 6,449,892,885   | 9,811         | 2,519,469     | 1,022,51              |
| Jan – Jun 2012 | 5,479,391,404   | 6,787         | 3,696,572     | 892,95                |
| Jan – Jun 2011 | 5,283,021,139   | 5,640         | 2,436,159     | 845,63                |
| Jan – Jun 2010 | 4,717,038,827   | 5,416         | 2,526,258     | 874,57                |
| Jan – Jun 2009 | 4,786,597,993   | 5,097         | 1,601,287     | 1,048,19              |
| Jan – Jun 2008 | 7,314,157,255   | 9,304         | 4,275,268     | 3,946,32              |
| Jan – Jun 2007 | 7,436,971,200   | 12,852        | 4,364,617     | 2,256,73              |
| Jan – Jun 2006 | 7,582,375,400   | 17,139        | 6,034,350     | 1,954,303             |
| Jan – Jun 2005 | 7,081,730,877   | 18,587        | 5,106,005     | 3,158,25              |
| Jan – Jun 2004 | 6,449,484,680   | 18,075        | 5,510,963     | 1,816,67              |
| Jan – Jun 2003 | 5,331,838,015   | 15,060        | 4,572,969     | 3,116,20              |
| Jan – Jun 2002 | 5,530,176,347   | 15,026        | 4,717,733     | 4,255,23              |
| Jan – Jun 2001 | 6,157,204,386   | 16,834        | 9,771,589     | 3,244,42              |
| Jan – Jun 2000 | 4,798,965,724   | 16,849        | 5,972,159     | 2,233,88              |
| Jan – Jun 1999 | 4,994,367,961   | 16,809        | 5,254,870     | 3,596,06              |
|                |                 | Difference    |               |                       |
| 2019-20        | -770,000,542    | -812          | -954,908      | 1,023,08              |
| percent change | -9.7%           | -6.7%         | -35.7%        | 239.7%                |
| 2018-19        | \$719,401,442   | 255           | 428,277       | -469,920              |
| percent change | 10.0%           | 2.2%          | 19.1%         | -52.4%                |
| 2017-18        | -\$646,498,838  | 1,229         | -807,320      | -229,33               |
| percent change | -8.2%           | 11.6%         | -26.5%        | -20.4%                |