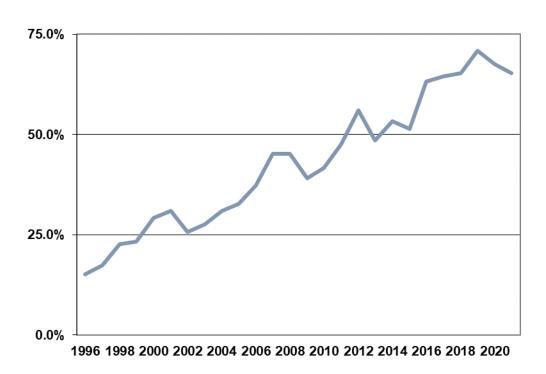

- Jersey City had 4,073 new dwellings, about 1 of every 8 new houses in New Jersey in 2021. Lakewood Township had the most authorized 1&2 family dwellings, with 419.
- Most of the new houses in 2021 were attached to other dwellings or in mixed-use buildings. 34.7 percent of the new houses were single-family houses or duplexes.
- 96,357 more permits were issued between January and December 2021 compared to the same time in 2020. This is a 28.1 percent increase year over year.
- Storage had 33.2 million square feet of authorized development in the state between January and December 2021.