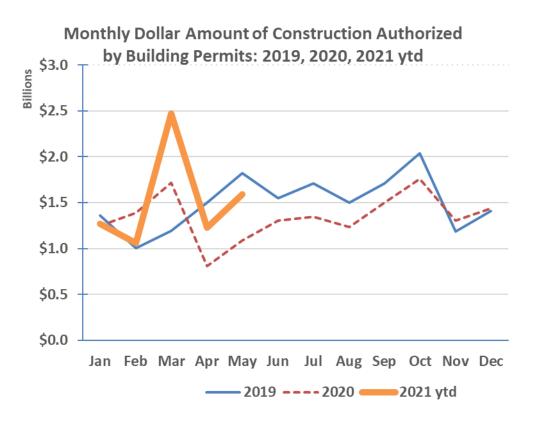

### MAY 2021 HIGHLIGHTS

- \$1.598 billion of construction was authorized by building permits in May.
- Residential work was \$806 million (50.4 percent). Office, retail, and other nonresidential structures accounted for \$784.1 million, (49.3 percent).
- 495 of New Jersey's 565 municipalities reported.
- Roselle Park in Union County had \$180.9 million of authorized construction in May, more than any municipality. Most was from a large housing development.

### Year to Date

- \$7.616 billion of construction was authorized by building permits between January and May. This is was 30.7 percent more than the first five months of 2020.
- 14,603 new houses were authorized between January and May 2021, 89.3 percent more than the same five-month period last year.
- The building department in Jersey City issued building permits for 2,056 new dwellings in 2021, accounting for about 14 percent of all authorized housing.