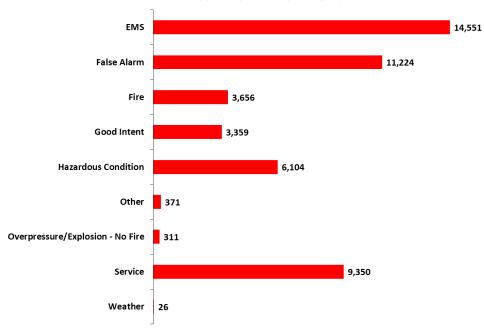

#### **Incident Type Responses By Category**

| Month                                       | EMS   | False Alarm | Fire  | Good Intent | Hazardous Condition | Other | Overpressure/Explosion - No Fire | Service | Weather | Total  |
|---------------------------------------------|-------|-------------|-------|-------------|---------------------|-------|----------------------------------|---------|---------|--------|
| January                                     | 455   | 285         | 72    | 131         | 144                 | 10    | 3                                | 148     | 1       | 1,249  |
| February                                    | 406   | 347         | 114   | 134         | 140                 | 20    | 8                                | 577     | 1       | 1,747  |
| March                                       | 477   | 261         | 103   | 142         | 134                 | 10    | 6                                | 142     |         | 1,275  |
| April                                       | 415   | 224         | 123   | 104         | 124                 | 15    | 3                                | 125     | 2       | 1,135  |
| May                                         | 473   | 313         | 178   | 115         | 116                 | 19    | 4                                | 143     |         | 1,361  |
| June                                        | 484   | 393         | 71    | 131         | 237                 | 16    | 2                                | 146     | 28      | 1,508  |
| July                                        | 478   | 278         | 76    | 124         | 150                 | 8     | 7                                | 124     | 5       | 1,250  |
| August                                      | 491   | 279         | 122   | 126         | 115                 | 14    | 3                                | 120     |         | 1,270  |
| September                                   | 456   | 282         | 112   | 126         | 140                 | 13    | 2                                | 116     | 1       | 1,248  |
| October                                     | 381   | 320         | 86    | 144         | 204                 | 17    | 7                                | 137     | 5       | 1,301  |
| November                                    | 206   | 228         | 62    | 84          | 97                  | 9     | 7                                | 77      | 1       | 771    |
| December                                    | 195   | 201         | 65    | 64          | 102                 | 10    | 4                                | 77      |         | 718    |
| Information Not Provided By Fire Department |       |             |       |             |                     |       |                                  | 4       |         | 4      |
| Total                                       | 4,917 | 3,411       | 1,184 | 1,425       | 1,703               | 161   | 56                               | 1,936   | 44      | 14,837 |