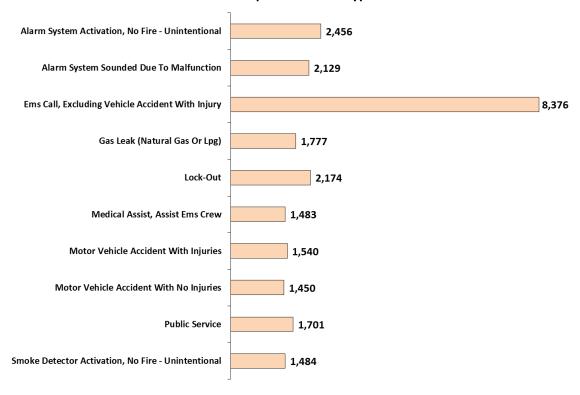

| 819      | 2       | 4,502  |
| November                                    | 1,231  | 883         | 333   | 282         | 533                 | 23    | 29                               | 771      |         | 4,085  |
| December                                    | 1,294  | 923         | 268   | 282         | 529                 | 30    | 23                               | 646      |         | 3,995  |
| Information Not Provided By Fire Department | 7      | 1           |       | 2           |                     |       |                                  |          |         | 10     |
| Total                                       | 14,551 | 11,224      | 3,656 | 3,359       | 6,104               | 371   | 311                              | 9,350    | 26      | 48,952 |





| Most Frequent Fire Incident Types             | Incidents | <b>Property Loss</b> | <b>Contents Loss</b> | <b>Total Dollar Loss</b> |
|-----------------------------------------------|-----------|----------------------|----------------------|--------------------------|
| Brush Or Brush-And-Grass Mixture Fire         | 196       | \$7,910.00           | \$1,010.00           | \$8,920.00               |
| Building Fire                                 | 742       | \$5,246,369.00       | \$2,559,578.00       | \$7,805,947.00           |
| Cooking Fire, Confined To Container           | 1,334     | \$6,950.00           | \$18,452.00          | \$25,402.00              |
| Fuel Burner/Boiler Malfunction, Fire Confined | 118       | \$11,000.00          | \$22,000.00          | \$33,000.00