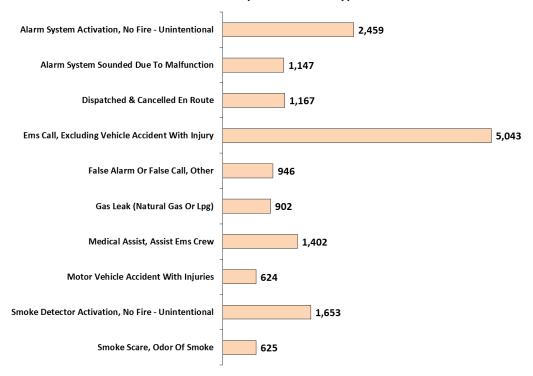

# Atlantic County

| Most Frequent Fire Incident Types     | Incidents | <b>Property Loss</b> | <b>Contents Loss</b> | <b>Total Dollar Loss</b> |
|---------------------------------------|-----------|----------------------|----------------------|--------------------------|
| Brush Or Brush-And-Grass Mixture Fire | 98        | \$1,000.00           | \$1,000.00           | \$2,000.00               |
| Building Fire                         | 303       | \$2,249,400.00       | \$768,300.00         | \$3,017,700.00           |
| Cooking Fire, Confined To Container   | 197       | \$13,510.00          | \$12,471.00          | \$25,981.00              |
| Fire, Other                           | 91        | \$138,100.00         | \$9,671.00           | \$147,771.00             |
| Forest, Woods Or Wildland Fire        | 33        | \$0.00               | \$0.00               | \$0.00                   |
| Grass Fire                            | 35        | \$0.00               | \$0.00               | \$0.00                   |
| Natural Vegetation Fire, Other        | 34        | \$1,015.00           | \$15.00              | \$1,030.00               |
| Outside Rubbish, Trash Or Waste Fire  | 45        | \$10,501.00          | \$501.00             | \$11,002.00              |
| Passenger Vehicle Fire                | 107       | \$680,447.00         | \$32,302.00          | \$712,749.00             |
| Trash Or Rubbish Fire, Contained      | 41        | \$0.00               | \$100.00             | \$100.00                 |