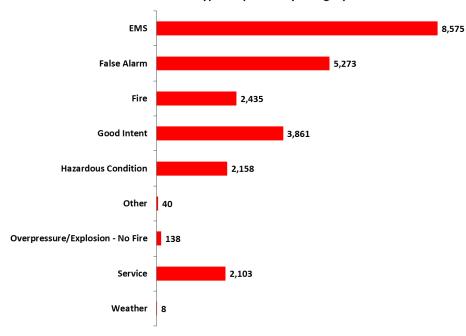

#### **Incident Type Responses By Category**

| Month                                       | EM5   | False Alarm | Fire  | Good Intent | Hazardous Condition | Other | Overpressure/Explosion - No Fire | Service | Weather | Total  |
|---------------------------------------------|-------|-------------|-------|-------------|---------------------|-------|----------------------------------|---------|---------|--------|
| January                                     | 540   | 944         | 267   | 194         | 312                 | 13    | 20                               | 532     | 23      | 2,845  |
| February                                    | 418   | 1,179       | 225   | 236         | 384                 | 7     | 15                               | 630     | 2       | 3,096  |
| March                                       | 462   | 861         | 269   | 244         | 403                 | 15    | 14                               | 434     | 4       | 2,706  |
| April                                       | 419   | 768         | 290   | 227         | 368                 | 17    | 13                               | 343     | 1       | 2,446  |
| May                                         | 455   | 855         | 351   | 199         | 360                 | 15    | 3                                | 354     | 7       | 2,599  |
| June                                        | 445   | 894         | 199   | 234         | 444                 | 26    | 8                                | 338     | 2       | 2,590  |
| July                                        | 443   | 922         | 230   | 219         | 365                 | 18    | 4                                | 309     |         | 2,510  |
| August                                      | 383   | 861         | 237   | 211         | 379                 | 13    | 11                               | 297     | 1       | 2,393  |
| September                                   | 402   | 944         | 259   | 221         | 377                 | 23    | 13                               | 344     | 3       | 2,586  |
| October                                     | 489   | 988         | 227   | 271         | 411                 | 30    | 25                               | 325     |         | 2,766  |
| November                                    | 385   | 759         | 226   | 231         | 326                 | 18    | 13                               | 347     |         | 2,305  |
| December                                    | 414   | 754         | 200   | 232         | 378                 | 9     | 9                                | 279     |         | 2,275  |
| Information Not Provided By Fire Department |       |             |       | 1           |                     |       |                                  |         |         | 1      |
| Total                                       | 5,255 | 10,729      | 2,980 | 2,720       | 4,507               | 204   | 148                              | 4,532   | 43      | 31,118 |