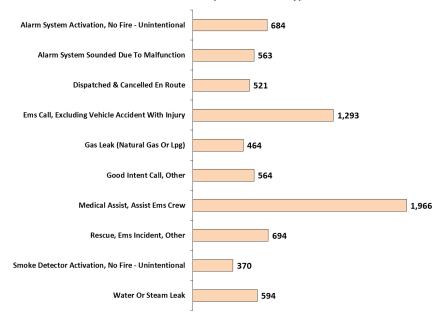

#### **Incident Type Responses By Category**

| Month                                       | EMS   | False Alarm | Fire  | Good Intent | Hazardous Condition | Other | Overpressure/Explosion - No Fire | Service | Weather | Total  |
|---------------------------------------------|-------|-------------|-------|-------------|---------------------|-------|----------------------------------|---------|---------|--------|
| January                                     | 455   | 285         | 72    | 131         | 144                 | 10    | 3                                | 148     | 1       | 1,249  |
| February                                    | 406   | 347         | 114   | 134         | 140                 | 20    | 8                                | 577     | 1       | 1,747  |
| March                                       | 477   | 261         | 103   | 142         | 134                 | 10    | 6                                | 142     |         | 1,275  |
| April                                       | 415   | 224         | 123   | 104         | 124                 | 15    | 3                                | 125     | 2       | 1,135  |
| May                                         | 473   | 313         | 178   | 115         | 116                 | 19    | 4                                | 143     |         | 1,361  |
| June                                        | 484   | 393         | 71    | 131         | 237                 | 16    | 2                                | 146     | 28      | 1,508  |
| July                                        | 478   | 278         | 76    | 124         | 150                 | 8     | 7                                | 124     | 5       | 1,250  |
| August                                      | 491   | 279         | 122   | 126         | 115                 | 14    | 3                                | 120     |         | 1,270  |
| September                                   | 456   | 282         | 112   | 126         | 140                 | 13    | 2                                | 116     | 1       | 1,248  |
| October                                     | 381   | 320         | 86    | 144         | 204                 | 17    | 7                                | 137     | 5       | 1,301  |
| November                                    | 206   | 228         | 62    | 84          | 97                  | 9     | 7                                | 77      | 1       | 771    |
| December                                    | 195   | 201         | 65    | 64          | 102                 | 10    | 4                                | 77      |         | 718    |
| Information Not Provided By Fire Department |       |             |       |             |                     |       |                                  | 4       |         | 4      |
| Total                                       | 4,917 | 3,411       | 1,184 | 1,425       | 1,703               | 161   | 56                               | 1,936   | 44      | 14,837 |