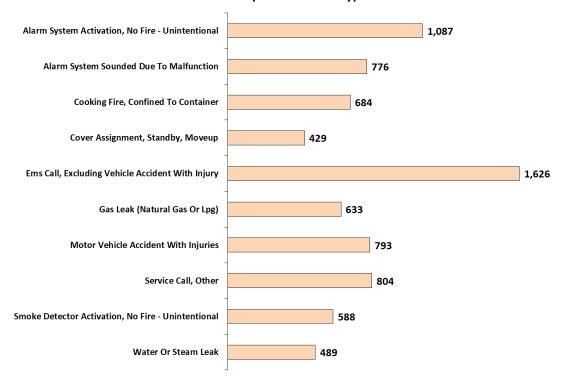

#### **Incident Type Responses By Category**

| Month                                       | EMS   | False Alarm | Fire  | Good Intent | Hazardous Condition | Other | Overpressure/Explosion - No Fire | Service | Weather | Total  |
|---------------------------------------------|-------|-------------|-------|-------------|---------------------|-------|----------------------------------|---------|---------|--------|
| January                                     | 455   | 285         | 72    | 131         | 144                 | 10    | 3                                | 148     | 1       | 1,249  |
| February                                    | 406   | 347         | 114   | 134         | 140                 | 20    | 8                                | 577     | 1       | 1,747  |
| March                                       | 477   | 261         | 103   | 142         | 134                 | 10    | 6                                | 142     |         | 1,275  |
| April                                       | 415   | 224         | 123   | 104         | 124                 | 15    | 3                                | 125     | 2       | 1,135  |
| May                                         | 473   | 313         | 178   | 115         | 116                 | 19    | 4                                | 143     |         | 1,361  |
| June                                        | 484   | 393         | 71    | 131         | 237                 | 16    | 2                                | 146     | 28      | 1,508  |
| July                                        | 478   | 278         | 76    | 124         | 150                 | 8     | 7                                | 124     | 5       | 1,250  |
| August                                      | 491   | 279         | 122   | 126         | 115                 | 14    | 3                                | 120     |         | 1,270  |
| September                                   | 456   | 282         | 112   | 126         | 140                 | 13    | 2                                | 116     | 1       | 1,248  |
| October                                     | 381   | 320         | 86    | 144         | 204                 | 17    | 7                                | 137     | 5       | 1,301  |
| November                                    | 206   | 228         | 62    | 84          | 97                  | 9     | 7                                | 77      | 1       | 771    |
| December                                    | 195   | 201         | 65    | 64          | 102                 | 10    | 4                                | 77      |         | 718    |
| Information Not Provided By Fire Department |       |             |       |             |                     |       |                                  | 4       |         | 4      |
| Total                                       | 4,917 | 3,411       | 1,184 | 1,425       | 1,703               | 161   | 56                               | 1,936   | 44      | 14,837 |