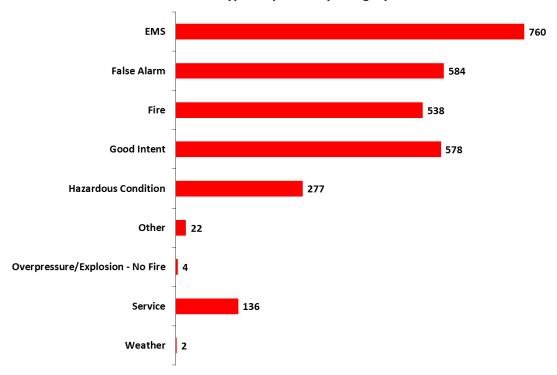

#### **Incident Type Responses By Category**

| Month                                       | EMS   | False Alarm | Fire  | Good Intent | Hazardous Condition | Other | Overpressure/Explosion - No Fire | Service | Weather | Total  |
|---------------------------------------------|-------|-------------|-------|-------------|---------------------|-------|----------------------------------|---------|---------|--------|
| January                                     | 455   | 285         | 72    | 131         | 144                 | 10    | 3                                | 148     | 1       | 1,249  |
| February                                    | 406   | 347         | 114   | 134         | 140                 | 20    | 8                                | 577     | 1       | 1,747  |
| March                                       | 477   | 261         | 103   | 142         | 134                 | 10    | 6                                | 142     |         | 1,275  |
| April                                       | 415   | 224         | 123   | 104         | 124                 | 15    | 3                                | 125     | 2       | 1,135  |
| May                                         | 473   | 313         | 178   | 115         | 116                 | 19    | 4                                | 143     |         | 1,361  |
| June                                        | 484   | 393         | 71    | 131         | 237                 | 16    | 2                                | 146     | 28      | 1,508  |
| July                                        | 478   | 278         | 76    | 124         | 150                 | 8     | 7                                | 124     | 5       | 1,250  |
| August                                      | 491   | 279         | 122   | 126         | 115                 | 14    | 3                                | 120     |         | 1,270  |
| September                                   | 456   | 282         | 112   | 126         | 140                 | 13    | 2                                | 116     | 1       | 1,248  |
| October                                     | 381   | 320         | 86    | 144         | 204                 | 17    | 7                                | 137     | 5       | 1,301  |
| November                                    | 206   | 228         | 62    | 84          | 97                  | 9     | 7                                | 77      | 1       | 771    |
| December                                    | 195   | 201         | 65    | 64          | 102                 | 10    | 4                                | 77      |         | 718    |
| Information Not Provided By Fire Department |       |             |       |             |                     |       |                                  | 4       |         | 4      |
| Total                                       | 4,917 | 3,411       | 1,184 | 1,425       | 1,703               | 161   | 56                               | 1,936   | 44      | 14,837 |