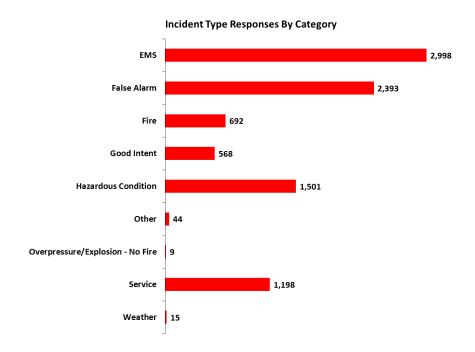

#### **Incident Type Responses By Category**

| Month                                       | EMS   | False Alarm | Fire  | Good Intent | Hazardous Condition | Other | Overpressure/Explosion - No Fire | Service | Weather | Total  |
|---------------------------------------------|-------|-------------|-------|-------------|---------------------|-------|----------------------------------|---------|---------|--------|
| January                                     | 455   | 285         | 72    | 131         | 144                 | 10    | 3                                | 148     | 1       | 1,249  |
| February                                    | 406   | 347         | 114   | 134         | 140                 | 20    | 8                                | 577     | 1       | 1,747  |
| March                                       | 477   | 261         | 103   | 142         | 134                 | 10    | 6                                | 142     |         | 1,275  |
| April                                       | 415   | 224         | 123   | 104         | 124                 | 15    | 3                                | 125     | 2       | 1,135  |
| May                                         | 473   | 313         | 178   | 115         | 116                 | 19    | 4                                | 143     |         | 1,361  |
| June                                        | 484   | 393         | 71    | 131         | 237                 | 16    | 2                                | 146     | 28      | 1,508  |
| July                                        | 478   | 278         | 76    | 124         | 150                 | 8     | 7                                | 124     | 5       | 1,250  |
| August                                      | 491   | 279         | 122   | 126         | 115                 | 14    | 3                                | 120     |         | 1,270  |
| September                                   | 456   | 282         | 112   | 126         | 140                 | 13    | 2                                | 116     | 1       | 1,248  |
| October                                     | 381   | 320         | 86    | 144         | 204                 | 17    | 7                                | 137     | 5       | 1,301  |
| November                                    | 206   | 228         | 62    | 84          | 97                  | 9     | 7                                | 77      | 1       | 771    |
| December                                    | 195   | 201         | 65    | 64          | 102                 | 10    | 4                                | 77      |         | 718    |
| Information Not Provided By Fire Department |       |             |       |             |                     |       |                                  | 4       |         | 4      |
| Total                                       | 4,917 | 3,411       | 1,184 | 1,425       | 1,703               | 161   | 56                               | 1,936   | 44      | 14,837 |