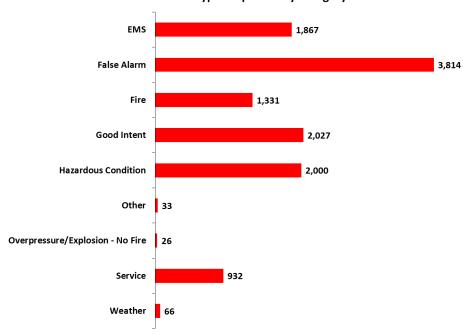

#### **Incident Type Responses By Category**

| Month                                       | EMS   | False Alarm | Fire  | Good Intent | Hazardous Condition | Other | Overpressure/Explosion - No Fire | Service | Weather | Total  |
|---------------------------------------------|-------|-------------|-------|-------------|---------------------|-------|----------------------------------|---------|---------|--------|
| January                                     | 455   | 285         | 72    | 131         | 144                 | 10    | 3                                | 148     | 1       | 1,249  |
| February                                    | 406   | 347         | 114   | 134         | 140                 | 20    | 8                                | 577     | 1       | 1,747  |
| March                                       | 477   | 261         | 103   | 142         | 134                 | 10    | 6                                | 142     |         | 1,275  |
| April                                       | 415   | 224         | 123   | 104         | 124                 | 15    | 3                                | 125     | 2       | 1,135  |
| May                                         | 473   | 313         | 178   | 115         | 116                 | 19    | 4                                | 143     |         | 1,361  |
| June                                        | 484   | 393         | 71    | 131         | 237                 | 16    | 2                                | 146     | 28      | 1,508  |
| July                                        | 478   | 278         | 76    | 124         | 150                 | 8     | 7                                | 124     | 5       | 1,250  |
| August                                      | 491   | 279         | 122   | 126         | 115                 | 14    | 3                                | 120     |         | 1,270  |
| September                                   | 456   | 282         | 112   | 126         | 140                 | 13    | 2                                | 116     | 1       | 1,248  |
| October                                     | 381   | 320         | 86    | 144         | 204                 | 17    | 7                                | 137     | 5       | 1,301  |
| November                                    | 206   | 228         | 62    | 84          | 97                  | 9     | 7                                | 77      | 1       | 771    |
| December                                    | 195   | 201         | 65    | 64          | 102                 | 10    | 4                                | 77      |         | 718    |
| Information Not Provided By Fire Department |       |             |       |             |                     |       |                                  | 4       |         | 4      |
| Total                                       | 4,917 | 3,411       | 1,184 | 1,425       | 1,703               | 161   | 56                               | 1,936   | 44      | 14,837 |