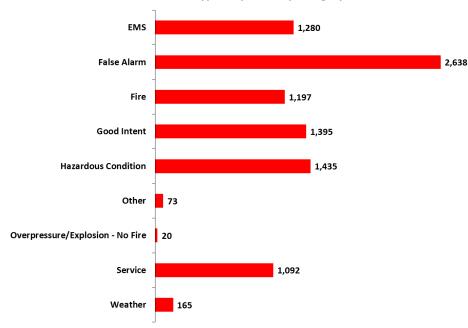

#### **Incident Type Responses By Category**

| Month                                       | EMS   | False Alarm | Fire  | Good Intent | Hazardous Condition | Other | Overpressure/Explosion - No Fire | Service | Weather | Total  |
|---------------------------------------------|-------|-------------|-------|-------------|---------------------|-------|----------------------------------|---------|---------|--------|
| January                                     | 455   | 285         | 72    | 131         | 144                 | 10    | 3                                | 148     | 1       | 1,249  |
| February                                    | 406   | 347         | 114   | 134         | 140                 | 20    | 8                                | 577     | 1       | 1,747  |
| March                                       | 477   | 261         | 103   | 142         | 134                 | 10    | 6                                | 142     |         | 1,275  |
| April                                       | 415   | 224         | 123   | 104         | 124                 | 15    | 3                                | 125     | 2       | 1,135  |
| May                                         | 473   | 313         | 178   | 115         | 116                 | 19    | 4                                | 143     |         | 1,361  |
| June                                        | 484   | 393         | 71    | 131         | 237                 | 16    | 2                                | 146     | 28      | 1,508  |
| July                                        | 478   | 278         | 76    | 124         | 150                 | 8     | 7                                | 124     | 5       | 1,250  |
| August                                      | 491   | 279         | 122   | 126         | 115                 | 14    | 3                                | 120     |         | 1,270  |
| September                                   | 456   | 282         | 112   | 126         | 140                 | 13    | 2                                | 116     | 1       | 1,248  |
| October                                     | 381   | 320         | 86    | 144         | 204                 | 17    | 7                                | 137     | 5       | 1,301  |
| November                                    | 206   | 228         | 62    | 84          | 97                  | 9     | 7                                | 77      | 1       | 771    |
| December                                    | 195   | 201         | 65    | 64          | 102                 | 10    | 4                                | 77      |         | 718    |
| Information Not Provided By Fire Department |       |             |       |             |                     |       |                                  | 4       |         | 4      |
| Total                                       | 4,917 | 3,411       | 1,184 | 1,425       | 1,703               | 161   | 56                               | 1,936   | 44      | 14,837 |