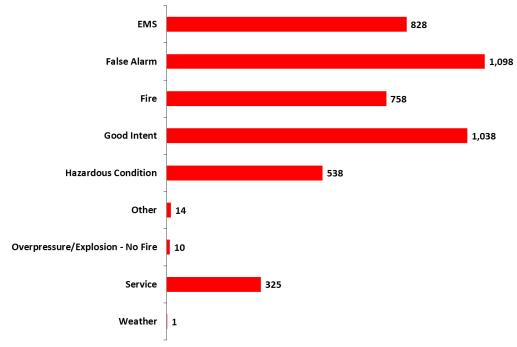

#### **Incident Type Responses By Category**

| Month                                       | EMS   | False Alarm | Fire  | Good Intent | Hazardous Condition | Other | Overpressure/Explosion - No Fire | Service | Weather | Total  |
|---------------------------------------------|-------|-------------|-------|-------------|---------------------|-------|----------------------------------|---------|---------|--------|
| January                                     | 455   | 285         | 72    | 131         | 144                 | 10    | 3                                | 148     | 1       | 1,249  |
| February                                    | 406   | 347         | 114   | 134         | 140                 | 20    | 8                                | 577     | 1       | 1,747  |
| March                                       | 477   | 261         | 103   | 142         | 134                 | 10    | 6                                | 142     |         | 1,275  |
| April                                       | 415   | 224         | 123   | 104         | 124                 | 15    | 3                                | 125     | 2       | 1,135  |
| May                                         | 473   | 313         | 178   | 115         | 116                 | 19    | 4                                | 143     |         | 1,361  |
| June                                        | 484   | 393         | 71    | 131         | 237                 | 16    | 2                                | 146     | 28      | 1,508  |
| July                                        | 478   | 278         | 76    | 124         | 150                 | 8     | 7                                | 124     | 5       | 1,250  |
| August                                      | 491   | 279         | 122   | 126         | 115                 | 14    | 3                                | 120     |         | 1,270  |
| September                                   | 456   | 282         | 112   | 126         | 140                 | 13    | 2                                | 116     | 1       | 1,248  |
| October                                     | 381   | 320         | 86    | 144         | 204                 | 17    | 7                                | 137     | 5       | 1,301  |
| November                                    | 206   | 228         | 62    | 84          | 97                  | 9     | 7                                | 77      | 1       | 771    |
| December                                    | 195   | 201         | 65    | 64          | 102                 | 10    | 4                                | 77      |         | 718    |
| Information Not Provided By Fire Department |       |             |       |             |                     |       |                                  | 4       |         | 4      |
| Total                                       | 4,917 | 3,411       | 1,184 | 1,425       | 1,703               | 161   | 56                               | 1,936   | 44      | 14,837 |