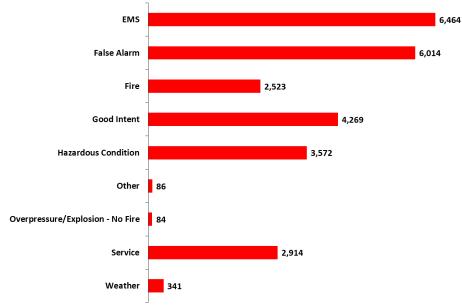

| Fire Type Category               | Incidents | <b>Property Loss</b> | <b>Contents Loss</b> | <b>Total Dollar Loss</b> |
|----------------------------------|-----------|----------------------|----------------------|--------------------------|
| Cultivated Vegetation, Crop Fire | 1         | \$0.00               | \$0.00               | \$0.00                   |
| Mobile Property (Vehicle) Fire   | 139       | \$730,447.00         | \$35,302.00          | \$765,749.00             |
| Natural Vegetation Fire          | 231       | \$2,125.00           | \$1,325.00           | \$3,450.00               |
| Non-Fire                         | 13,653    | \$252,000.00         | \$50,000.00          | \$302,000.00             |
| Outside Rubbish Fire             | 83        | \$10,501.00          | \$501.00             | \$11,002.00              |
| Special Outside Fire             | 34        | \$2,750.00           | \$0.00               | \$2,750.00               |
| Structure Fire                   | 696       | \$2,528,510.00       | \$835,442.00         | \$3,363,952.00           |
| Total                            | 14,837    | \$3,526,333.00       | \$922,570.00         | \$4,448,903.00           |