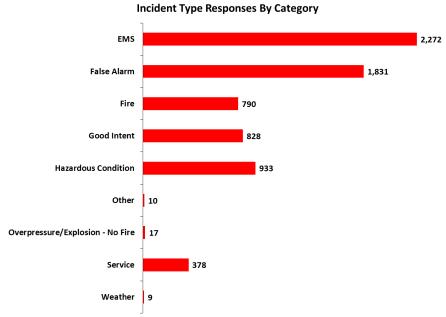

#### **Incident Type Responses By Category**

| Month                                       | EMS   | False Alarm | Fire  | Good Intent | Hazardous Condition | Other | Overpressure/Explosion - No Fire | Service | Weather | Total  |
|---------------------------------------------|-------|-------------|-------|-------------|---------------------|-------|----------------------------------|---------|---------|--------|
| January                                     | 455   | 285         | 72    | 131         | 144                 | 10    | 3                                | 148     | 1       | 1,249  |
| February                                    | 406   | 347         | 114   | 134         | 140                 | 20    | 8                                | 577     | 1       | 1,747  |
| March                                       | 477   | 261         | 103   | 142         | 134                 | 10    | 6                                | 142     |         | 1,275  |
| April                                       | 415   | 224         | 123   | 104         | 124                 | 15    | 3                                | 125     | 2       | 1,135  |
| May                                         | 473   | 313         | 178   | 115         | 116                 | 19    | 4                                | 143     |         | 1,361  |
| June                                        | 484   | 393         | 71    | 131         | 237                 | 16    | 2                                | 146     | 28      | 1,508  |
| July                                        | 478   | 278         | 76    | 124         | 150                 | 8     | 7                                | 124     | 5       | 1,250  |
| August                                      | 491   | 279         | 122   | 126         | 115                 | 14    | 3                                | 120     |         | 1,270  |
| September                                   | 456   | 282         | 112   | 126         | 140                 | 13    | 2                                | 116     | 1       | 1,248  |
| October                                     | 381   | 320         | 86    | 144         | 204                 | 17    | 7                                | 137     | 5       | 1,301  |
| November                                    | 206   | 228         | 62    | 84          | 97                  | 9     | 7                                | 77      | 1       | 771    |
| December                                    | 195   | 201         | 65    | 64          | 102                 | 10    | 4                                | 77      |         | 718    |
| Information Not Provided By Fire Department |       |             |       |             |                     |       |                                  | 4       |         | 4      |
| Total                                       | 4,917 | 3,411       | 1,184 | 1,425       | 1,703               | 161   | 56                               | 1,936   | 44      | 14,837 |