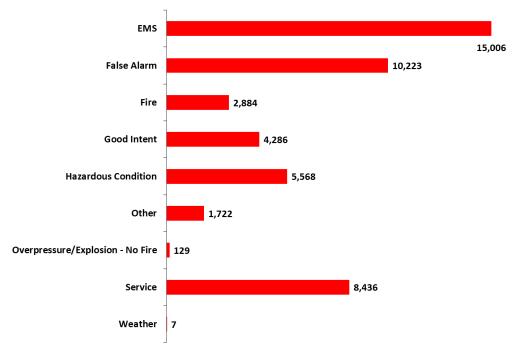

#### **Incident Type Responses By Category**

| Month                                       | EMS   | False Alarm | Fire  | Good Intent | Hazardous Condition | Other | Overpressure/Explosion - No Fire | Service | Weather | Total  |
|---------------------------------------------|-------|-------------|-------|-------------|---------------------|-------|----------------------------------|---------|---------|--------|
| January                                     | 455   | 285         | 72    | 131         | 144                 | 10    | 3                                | 148     | 1       | 1,249  |
| February                                    | 406   | 347         | 114   | 134         | 140                 | 20    | 8                                | 577     | 1       | 1,747  |
| March                                       | 477   | 261         | 103   | 142         | 134                 | 10    | 6                                | 142     |         | 1,275  |
| April                                       | 415   | 224         | 123   | 104         | 124                 | 15    | 3                                | 125     | 2       | 1,135  |
| May                                         | 473   | 313         | 178   | 115         | 116                 | 19    | 4                                | 143     |         | 1,361  |
| June                                        | 484   | 393         | 71    | 131         | 237                 | 16    | 2                                | 146     | 28      | 1,508  |
| July                                        | 478   | 278         | 76    | 124         | 150                 | 8     | 7                                | 124     | 5       | 1,250  |
| August                                      | 491   | 279         | 122   | 126         | 115                 | 14    | 3                                | 120     |         | 1,270  |
| September                                   | 456   | 282         | 112   | 126         | 140                 | 13    | 2                                | 116     | 1       | 1,248  |
| October                                     | 381   | 320         | 86    | 144         | 204                 | 17    | 7                                | 137     | 5       | 1,301  |
| November                                    | 206   | 228         | 62    | 84          | 97                  | 9     | 7                                | 77      | 1       | 771    |
| December                                    | 195   | 201         | 65    | 64          | 102                 | 10    | 4                                | 77      |         | 718    |
| Information Not Provided By Fire Department |       |             |       |             |                     |       |                                  | 4       |         | 4      |
| Total                                       | 4,917 | 3,411       | 1,184 | 1,425       | 1,703               | 161   | 56                               | 1,936   | 44      | 14,837 |