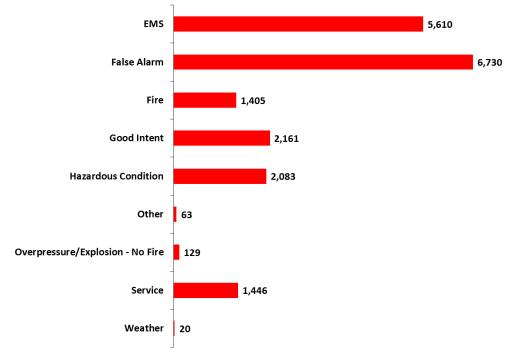

#### **Incident Type Responses By Category**

| Month                                       | EM5   | False Alarm | Fire  | Good Intent | Hazardous Condition | Other | Overpressure/Explosion - No Fire | Service | Weather | Total  |
|---------------------------------------------|-------|-------------|-------|-------------|---------------------|-------|----------------------------------|---------|---------|--------|
| January                                     | 540   | 944         | 267   | 194         | 312                 | 13    | 20                               | 532     | 23      | 2,845  |
| February                                    | 418   | 1,179       | 225   | 236         | 384                 | 7     | 15                               | 630     | 2       | 3,096  |
| March                                       | 462   | 861         | 269   | 244         | 403                 | 15    | 14                               | 434     | 4       | 2,706  |
| April                                       | 419   | 768         | 290   | 227         | 368                 | 17    | 13                               | 343     | 1       | 2,446  |
| May                                         | 455   | 855         | 351   | 199         | 360                 | 15    | 3                                | 354     | 7       | 2,599  |
| June                                        | 445   | 894         | 199   | 234         | 444                 | 26    | 8                                | 338     | 2       | 2,590  |
| July                                        | 443   | 922         | 230   | 219         | 365                 | 18    | 4                                | 309     |         | 2,510  |
| August                                      | 383   | 861         | 237   | 211         | 379                 | 13    | 11                               | 297     | 1       | 2,393  |
| September                                   | 402   | 944         | 259   | 221         | 377                 | 23    | 13                               | 344     | 3       | 2,586  |
| October                                     | 489   | 988         | 227   | 271         | 411                 | 30    | 25                               | 325     |         | 2,766  |
| November                                    | 385   | 759         | 226   | 231         | 326                 | 18    | 13                               | 347     |         | 2,305  |
| December                                    | 414   | 754         | 200   | 232         | 378                 | 9     | 9                                | 279     |         | 2,275  |
| Information Not Provided By Fire Department |       |             |       | 1           |                     |       |                                  |         |         | 1      |
| Total                                       | 5,255 | 10,729      | 2,980 | 2,720       | 4,507               | 204   | 148                              | 4,532   | 43      | 31,118 |