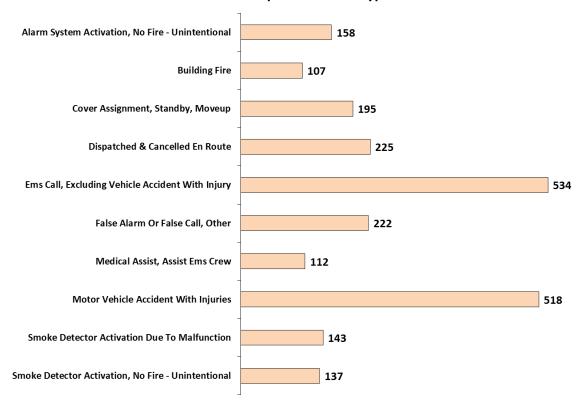

# Bergen County

| Most Frequent Fire Incident Types               | Incidents | <b>Property Loss</b> | <b>Contents Loss</b> | <b>Total Dollar Loss</b> |
|-------------------------------------------------|-----------|----------------------|----------------------|--------------------------|
| Brush Or Brush-And-Grass Mixture Fire           | 196       | \$1,711.00           | \$11.00              | \$1,722.00               |
| Building Fire                                   | 559       | \$5,682,904.00       | \$1,879,259.00       | \$7,562,163.00           |
| Cooking Fire, Confined To Container             | 1,097     | \$39,549.00          | \$24,037.00          | \$63,586.00              |
| Dumpster Or Other Outside Trash Receptacle Fire | 114       | \$250.00             | \$0.00               | \$250.00                 |
| Fire, Other                                     | 94        | \$603.00             | \$503.00             | \$1,106.00               |
| Fuel Burner/Boiler Malfunction, Fire Confined   | 78        | \$1,000.00           | \$3,000.00           | \$4,000.00               |
| Mulch Fire                                      | 120       | \$500.00             | \$0.00               | \$500.00                 |
| Outside Rubbish, Trash Or Waste Fire            | 137       | \$500.00             | \$500.00             | \$1,000.00               |
| Passenger Vehicle Fire                          | 185       | \$838,452.00         | \$103,052.00         | \$941,504.00             |
| Trash Or Rubbish Fire, Contained                | 74        | \$601.00             | \$1.00               | \$602.00                 |