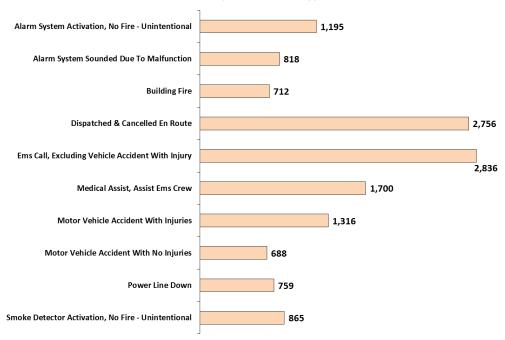

#### **Incident Type Responses By Category**

| Month                                       | EMS   | False Alarm | Fire  | Good Intent | Hazardous Condition | Other | Overpressure/Explosion - No Fire | Service | Weather | Total  |
|---------------------------------------------|-------|-------------|-------|-------------|---------------------|-------|----------------------------------|---------|---------|--------|
| January                                     | 455   | 285         | 72    | 131         | 144                 | 10    | 3                                | 148     | 1       | 1,249  |
| February                                    | 406   | 347         | 114   | 134         | 140                 | 20    | 8                                | 577     | 1       | 1,747  |
| March                                       | 477   | 261         | 103   | 142         | 134                 | 10    | 6                                | 142     |         | 1,275  |
| April                                       | 415   | 224         | 123   | 104         | 124                 | 15    | 3                                | 125     | 2       | 1,135  |
| May                                         | 473   | 313         | 178   | 115         | 116                 | 19    | 4                                | 143     |         | 1,361  |
| June                                        | 484   | 393         | 71    | 131         | 237                 | 16    | 2                                | 146     | 28      | 1,508  |
| July                                        | 478   | 278         | 76    | 124         | 150                 | 8     | 7                                | 124     | 5       | 1,250  |
| August                                      | 491   | 279         | 122   | 126         | 115                 | 14    | 3                                | 120     |         | 1,270  |
| September                                   | 456   | 282         | 112   | 126         | 140                 | 13    | 2                                | 116     | 1       | 1,248  |
| October                                     | 381   | 320         | 86    | 144         | 204                 | 17    | 7                                | 137     | 5       | 1,301  |
| November                                    | 206   | 228         | 62    | 84          | 97                  | 9     | 7                                | 77      | 1       | 771    |
| December                                    | 195   | 201         | 65    | 64          | 102                 | 10    | 4                                | 77      |         | 718    |
| Information Not Provided By Fire Department |       |             |       |             |                     |       |                                  | 4       |         | 4      |
| Total                                       | 4,917 | 3,411       | 1,184 | 1,425       | 1,703               | 161   | 56                               | 1,936   | 44      | 14,837 |