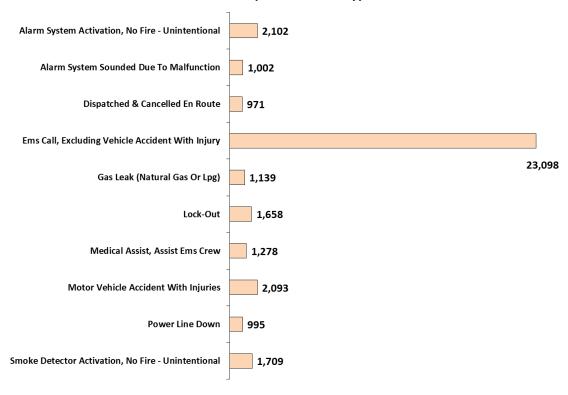

#### **Incident Type Responses By Category**

| Month                                       | EMS   | False Alarm | Fire  | Good Intent | Hazardous Condition | Other | Overpressure/Explosion - No Fire | Service | Weather | Total  |
|---------------------------------------------|-------|-------------|-------|-------------|---------------------|-------|----------------------------------|---------|---------|--------|
| January                                     | 455   | 285         | 72    | 131         | 144                 | 10    | 3                                | 148     | 1       | 1,249  |
| February                                    | 406   | 347         | 114   | 134         | 140                 | 20    | 8                                | 577     | 1       | 1,747  |
| March                                       | 477   | 261         | 103   | 142         | 134                 | 10    | 6                                | 142     |         | 1,275  |
| April                                       | 415   | 224         | 123   | 104         | 124                 | 15    | 3                                | 125     | 2       | 1,135  |
| May                                         | 473   | 313         | 178   | 115         | 116                 | 19    | 4                                | 143     |         | 1,361  |
| June                                        | 484   | 393         | 71    | 131         | 237                 | 16    | 2                                | 146     | 28      | 1,508  |
| July                                        | 478   | 278         | 76    | 124         | 150                 | 8     | 7                                | 124     | 5       | 1,250  |
| August                                      | 491   | 279         | 122   | 126         | 115                 | 14    | 3                                | 120     |         | 1,270  |
| September                                   | 456   | 282         | 112   | 126         | 140                 | 13    | 2                                | 116     | 1       | 1,248  |
| October                                     | 381   | 320         | 86    | 144         | 204                 | 17    | 7                                | 137     | 5       | 1,301  |
| November                                    | 206   | 228         | 62    | 84          | 97                  | 9     | 7                                | 77      | 1       | 771    |
| December                                    | 195   | 201         | 65    | 64          | 102                 | 10    | 4                                | 77      |         | 718    |
| Information Not Provided By Fire Department |       |             |       |             |                     |       |                                  | 4       |         | 4      |
| Total                                       | 4,917 | 3,411       | 1,184 | 1,425       | 1,703               | 161   | 56                               | 1,936   | 44      | 14,837 |

#### **Incident Type Responses By Category**

| Month                                       | EM5   | False Alarm | Fire  | Good Intent | Hazardous Condition | Other | Overpressure/Explosion - No Fire | Service | Weather | Total  |
|---------------------------------------------|-------|-------------|-------|-------------|---------------------|-------|----------------------------------|---------|---------|--------|
| January                                     | 540   | 944         | 267   | 194         | 312                 | 13    | 20                               | 532     | 23      | 2,845  |
| February                                    | 418   | 1,179       | 225   | 236         | 384                 | 7     | 15                               | 630     | 2       | 3,096  |
| March                                       | 462   | 861         | 269   | 244         | 403                 | 15    | 14                               | 434     | 4       | 2,706  |
| April                                       | 419   | 768         | 290   | 227         | 368                 | 17    | 13                               | 343     | 1       | 2,446  |
| May                                         | 455   | 855         | 351   | 199         | 360                 | 15    | 3                                | 354     | 7       | 2,599  |
| June                                        | 445   | 894         | 199   | 234         | 444                 | 26    | 8                                | 338     | 2       | 2,590  |
| July                                        | 443   | 922         | 230   | 219         | 365                 | 18    | 4                                | 309     |         | 2,510  |
| August                                      | 383   | 861         | 237   | 211         | 379                 | 13    | 11                               | 297     | 1       | 2,393  |
| September                                   | 402   | 944         | 259   | 221         | 377                 | 23    | 13                               | 344     | 3       | 2,586  |
| October                                     | 489   | 988         | 227   | 271         | 411                 | 30    | 25                               | 325     |         | 2,766  |
| November                                    | 385   | 759         | 226   | 231         | 326                 | 18    | 13                               | 347     |         | 2,305  |
| December                                    | 414   | 754         | 200   | 232         | 378                 | 9     | 9                                | 279     |         | 2,275  |
| Information Not Provided By Fire Department |       |             |       | 1           |                     |       |                                  |         |         | 1      |
| Total                                       | 5,255 | 10,729      | 2,980 | 2,720       | 4,507               | 204   | 148                              | 4,532   | 43      | 31,118 |