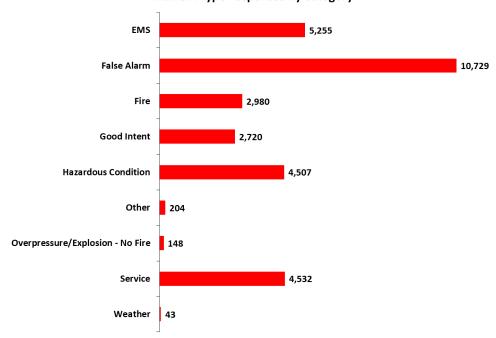

#### **Incident Type Responses By Category**

| Month                                       | EM5   | False Alarm | Fire  | Good Intent | Hazardous Condition | Other | Overpressure/Explosion - No Fire | Service | Weather | Total  |
|---------------------------------------------|-------|-------------|-------|-------------|---------------------|-------|----------------------------------|---------|---------|--------|
| January                                     | 540   | 944         | 267   | 194         | 312                 | 13    | 20                               | 532     | 23      | 2,845  |
| February                                    | 418   | 1,179       | 225   | 236         | 384                 | 7     | 15                               | 630     | 2       | 3,096  |
| March                                       | 462   | 861         | 269   | 244         | 403                 | 15    | 14                               | 434     | 4       | 2,706  |
| April                                       | 419   | 768         | 290   | 227         | 368                 | 17    | 13                               | 343     | 1       | 2,446  |
| May                                         | 455   | 855         | 351   | 199         | 360                 | 15    | 3                                | 354     | 7       | 2,599  |
| June                                        | 445   | 894         | 199   | 234         | 444                 | 26    | 8                                | 338     | 2       | 2,590  |
| July                                        | 443   | 922         | 230   | 219         | 365                 | 18    | 4                                | 309     |         | 2,510  |
| August                                      | 383   | 861         | 237   | 211         | 379                 | 13    | 11                               | 297     | 1       | 2,393  |
| September                                   | 402   | 944         | 259   | 221         | 377                 | 23    | 13                               | 344     | 3       | 2,586  |
| October                                     | 489   | 988         | 227   | 271         | 411                 | 30    | 25                               | 325     |         | 2,766  |
| November                                    | 385   | 759         | 226   | 231         | 326                 | 18    | 13                               | 347     |         | 2,305  |
| December                                    | 414   | 754         | 200   | 232         | 378                 | 9     | 9                                | 279     |         | 2,275  |
| Information Not Provided By Fire Department |       |             |       | 1           |                     |       |                                  |         |         | 1      |
| Total                                       | 5,255 | 10,729      | 2,980 | 2,720       | 4,507               | 204   | 148                              | 4,532   | 43      | 31,118 |