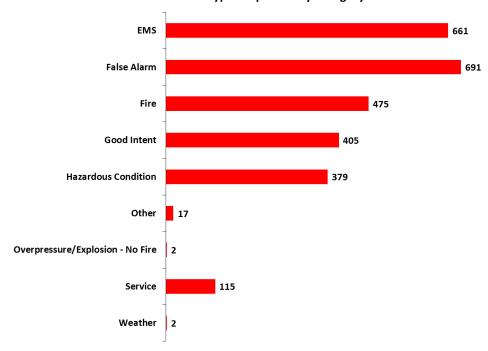

#### **Incident Type Responses By Category**

| Month                                       | EMS   | False Alarm | Fire  | Good Intent | Hazardous Condition | Other | Overpressure/Explosion - No Fire | Service | Weather | Total  |
|---------------------------------------------|-------|-------------|-------|-------------|---------------------|-------|----------------------------------|---------|---------|--------|
| January                                     | 455   | 285         | 72    | 131         | 144                 | 10    | 3                                | 148     | 1       | 1,249  |
| February                                    | 406   | 347         | 114   | 134         | 140                 | 20    | 8                                | 577     | 1       | 1,747  |
| March                                       | 477   | 261         | 103   | 142         | 134                 | 10    | 6                                | 142     |         | 1,275  |
| April                                       | 415   | 224         | 123   | 104         | 124                 | 15    | 3                                | 125     | 2       | 1,135  |
| May                                         | 473   | 313         | 178   | 115         | 116                 | 19    | 4                                | 143     |         | 1,361  |
| June                                        | 484   | 393         | 71    | 131         | 237                 | 16    | 2                                | 146     | 28      | 1,508  |
| July                                        | 478   | 278         | 76    | 124         | 150                 | 8     | 7                                | 124     | 5       | 1,250  |
| August                                      | 491   | 279         | 122   | 126         | 115                 | 14    | 3                                | 120     |         | 1,270  |
| September                                   | 456   | 282         | 112   | 126         | 140                 | 13    | 2                                | 116     | 1       | 1,248  |
| October                                     | 381   | 320         | 86    | 144         | 204                 | 17    | 7                                | 137     | 5       | 1,301  |
| November                                    | 206   | 228         | 62    | 84          | 97                  | 9     | 7                                | 77      | 1       | 771    |
| December                                    | 195   | 201         | 65    | 64          | 102                 | 10    | 4                                | 77      |         | 718    |
| Information Not Provided By Fire Department |       |             |       |             |                     |       |                                  | 4       |         | 4      |
| Total                                       | 4,917 | 3,411       | 1,184 | 1,425       | 1,703               | 161   | 56                               | 1,936   | 44      | 14,837 |