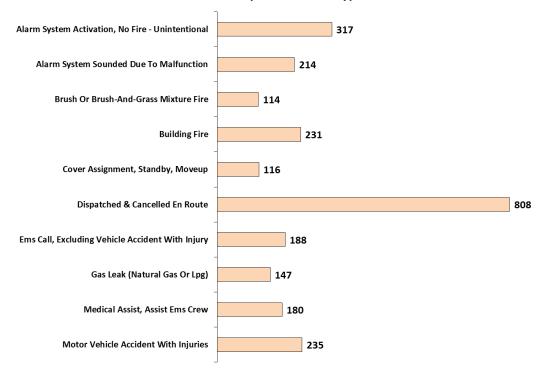

# Atlantic County

| Most Frequent Fire Incident Types     | Incidents | <b>Property Loss</b> | <b>Contents Loss</b> | <b>Total Dollar Loss</b> |
|---------------------------------------|-----------|----------------------|----------------------|--------------------------|
| Brush Or Brush-And-Grass Mixture Fire | 98        | \$1,000.00           | \$1,000.00           | \$2,000.00               |
| Building Fire                         | 303       | \$2,249,400.00       | \$768,300.00         | \$3,017,700.00           |
| Cooking Fire, Confined To Container   | 197       | \$13,510.00          | \$12,471.00          | \$25,981.00              |
| Fire, Other                           | 91        | \$138,100.00         | \$9,671.00           | \$147,771.00             |
| Forest, Woods Or Wildland Fire        | 33        | \$0.00               | \$0.00               | \$0.00                   |
| Grass Fire                            | 35        | \$0.00               | \$0.00               | \$0.00                   |
| Natural Vegetation Fire, Other        | 34        | \$1,015.00           | \$15.00              | \$1,030.00               |
| Outside Rubbish, Trash Or Waste Fire  | 45        | \$10,501.00          | \$501.00             | \$11,002.00              |
| Passenger Vehicle Fire                | 107       | \$680,447.00         | \$32,302.00          | \$712,749.00             |
| Trash Or Rubbish Fire, Contained      | 41        | \$0.00               | \$100.00             | \$100.00                 |

| Fire Type Category               | Incidents | <b>Property Loss</b> | <b>Contents Loss</b> | <b>Total Dollar Loss</b> |
|----------------------------------|-----------|----------------------|----------------------|--------------------------|
| Cultivated Vegetation, Crop Fire | 1         | \$0.00               | \$0.00               | \$0.00                   |
| Mobile Property (Vehicle) Fire   | 139       | \$730,447.00         | \$35,302.00          | \$765,749.00             |
| Natural Vegetation Fire          | 231       | \$2,125.00           | \$1,325.00           | \$3,450.00               |
| Non-Fire                         | 13,653    | \$252,000.00         | \$50,000.00          | \$302,000.00             |
| Outside Rubbish Fire             | 83        | \$10,501.00          | \$501.00             | \$11,002.00              |
| Special Outside Fire             | 34        | \$2,750.00           | \$0.00               | \$2,750.00               |
| Structure Fire                   | 696       | \$2,528,510.00       | \$835,442.00         | \$3,363,952.00           |
| Total                            | 14,837    | \$3,526,333.00       | \$922,570.00         | \$4,448,903.00           |