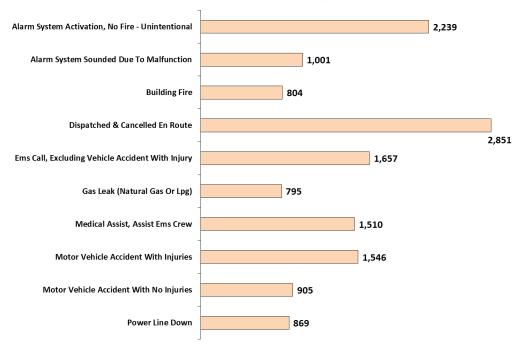

#### **Incident Type Responses By Category**

| Month                                       | EM5   | False Alarm | Fire  | Good Intent | Hazardous Condition | Other | Overpressure/Explosion - No Fire | Service | Weather | Total  |
|---------------------------------------------|-------|-------------|-------|-------------|---------------------|-------|----------------------------------|---------|---------|--------|
| January                                     | 540   | 944         | 267   | 194         | 312                 | 13    | 20                               | 532     | 23      | 2,845  |
| February                                    | 418   | 1,179       | 225   | 236         | 384                 | 7     | 15                               | 630     | 2       | 3,096  |
| March                                       | 462   | 861         | 269   | 244         | 403                 | 15    | 14                               | 434     | 4       | 2,706  |
| April                                       | 419   | 768         | 290   | 227         | 368                 | 17    | 13                               | 343     | 1       | 2,446  |
| May                                         | 455   | 855         | 351   | 199         | 360                 | 15    | 3                                | 354     | 7       | 2,599  |
| June                                        | 445   | 894         | 199   | 234         | 444                 | 26    | 8                                | 338     | 2       | 2,590  |
| July                                        | 443   | 922         | 230   | 219         | 365                 | 18    | 4                                | 309     |         | 2,510  |
| August                                      | 383   | 861         | 237   | 211         | 379                 | 13    | 11                               | 297     | 1       | 2,393  |
| September                                   | 402   | 944         | 259   | 221         | 377                 | 23    | 13                               | 344     | 3       | 2,586  |
| October                                     | 489   | 988         | 227   | 271         | 411                 | 30    | 25                               | 325     |         | 2,766  |
| November                                    | 385   | 759         | 226   | 231         | 326                 | 18    | 13                               | 347     |         | 2,305  |
| December                                    | 414   | 754         | 200   | 232         | 378                 | 9     | 9                                | 279     |         | 2,275  |
| Information Not Provided By Fire Department |       |             |       | 1           |                     |       |                                  |         |         | 1      |
| Total                                       | 5,255 | 10,729      | 2,980 | 2,720       | 4,507               | 204   | 148                              | 4,532   | 43      | 31,118 |