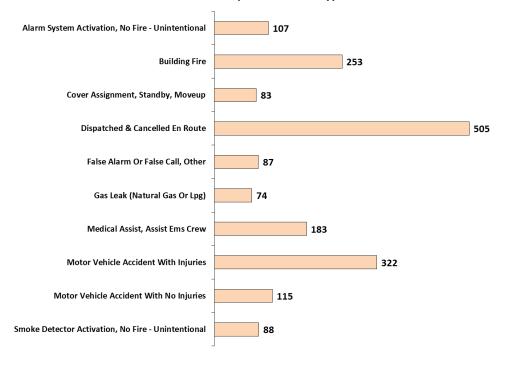

#### **Fire Department Participation** 1996 To 2015

1996 1997 1998 1999 2000 2001 2002 2003 2004 2005 2006 2007 2008 2009 2010 2011 2012 2013 2014 2015 50% 40% 39% 41% 47% 81% 83% 85% 92% 96% 98% 98% 97% 96% 97% 97% 94% 92% 91% 87%

| Year | Percentage<br>Reporting | Fire<br>Departments Not<br>Reporting | Fire<br>Departments<br>Reporting | Total Fire<br>Departments |
|------|-------------------------|--------------------------------------|----------------------------------|---------------------------|
| 1996 | 50%                     | 371                                  | 383                              | 754                       |
| 1997 | 40%                     | 445                                  | 309                              | 754                       |
| 1998 | 39%                     | 454                                  | 300                              | 754                       |
| 1999 | 41%                     | 439                                  | 315                              | 754                       |
| 2000 | 47%                     | 398                                  | 356                              | 754                       |
| 2001 | 81%                     | 143                                  | 610                              | 753                       |
| 2002 | 83%                     | 127                                  | 627                              | 754                       |
| 2003 | 85%                     | 105                                  | 643                              | 748                       |
| 2004 | 92%                     | 59                                   | 689                              | 748                       |
| 2005 | 96%                     | 27                                   | 719                              | 746                       |
| 2006 | 98%                     | 10                                   | 735                              | 745                       |
| 2007 | 98%                     | 9                                    | 735                              | 744                       |
| 2008 | 97%                     | 16                                   | 720                              | 736                       |
| 2009 | 96%                     | 23                                   | 711                              | 734                       |
| 2010 | 97%                     | 21                                   | 710                              | 731                       |
| 2011 | 97%                     | 21                                   | 709                              | 730                       |
| 2012 | 94%                     | 38                                   | 691                              | 729                       |
| 2013 | 92%                     | 58                                   | 671                              | 729                       |
| 2014 | 91%                     | 65                                   | 659                              | 724                       |
| 2015 | 87%                     | 93                                   | 625                              | 718                       |