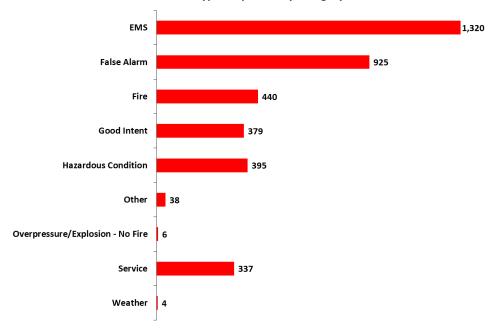

#### **Incident Type Responses By Category**

| Month                                       | EM5   | False Alarm | Fire  | Good Intent | Hazardous Condition | Other | Overpressure/Explosion - No Fire | Service | Weather | Total  |
|---------------------------------------------|-------|-------------|-------|-------------|---------------------|-------|----------------------------------|---------|---------|--------|
| January                                     | 540   | 944         | 267   | 194         | 312                 | 13    | 20                               | 532     | 23      | 2,845  |
| February                                    | 418   | 1,179       | 225   | 236         | 384                 | 7     | 15                               | 630     | 2       | 3,096  |
| March                                       | 462   | 861         | 269   | 244         | 403                 | 15    | 14                               | 434     | 4       | 2,706  |
| April                                       | 419   | 768         | 290   | 227         | 368                 | 17    | 13                               | 343     | 1       | 2,446  |
| May                                         | 455   | 855         | 351   | 199         | 360                 | 15    | 3                                | 354     | 7       | 2,599  |
| June                                        | 445   | 894         | 199   | 234         | 444                 | 26    | 8                                | 338     | 2       | 2,590  |
| July                                        | 443   | 922         | 230   | 219         | 365                 | 18    | 4                                | 309     |         | 2,510  |
| August                                      | 383   | 861         | 237   | 211         | 379                 | 13    | 11                               | 297     | 1       | 2,393  |
| September                                   | 402   | 944         | 259   | 221         | 377                 | 23    | 13                               | 344     | 3       | 2,586  |
| October                                     | 489   | 988         | 227   | 271         | 411                 | 30    | 25                               | 325     |         | 2,766  |
| November                                    | 385   | 759         | 226   | 231         | 326                 | 18    | 13                               | 347     |         | 2,305  |
| December                                    | 414   | 754         | 200   | 232         | 378                 | 9     | 9                                | 279     |         | 2,275  |
| Information Not Provided By Fire Department |       |             |       | 1           |                     |       |                                  |         |         | 1      |
| Total                                       | 5,255 | 10,729      | 2,980 | 2,720       | 4,507               | 204   | 148                              | 4,532   | 43      | 31,118 |