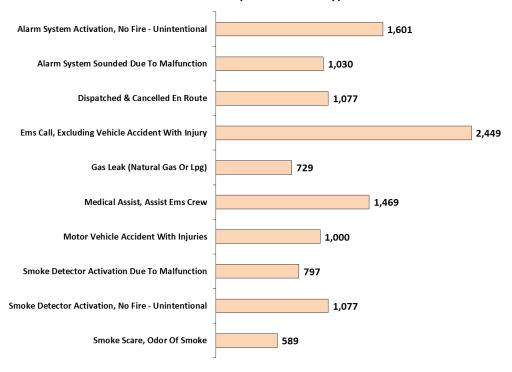

#### **Incident Type Responses By Category**

| Month                                       | EMS   | False Alarm | Fire  | Good Intent | Hazardous Condition | Other | Overpressure/Explosion - No Fire | Service | Weather | Total  |
|---------------------------------------------|-------|-------------|-------|-------------|---------------------|-------|----------------------------------|---------|---------|--------|
| January                                     | 455   | 285         | 72    | 131         | 144                 | 10    | 3                                | 148     | 1       | 1,249  |
| February                                    | 406   | 347         | 114   | 134         | 140                 | 20    | 8                                | 577     | 1       | 1,747  |
| March                                       | 477   | 261         | 103   | 142         | 134                 | 10    | 6                                | 142     |         | 1,275  |
| April                                       | 415   | 224         | 123   | 104         | 124                 | 15    | 3                                | 125     | 2       | 1,135  |
| May                                         | 473   | 313         | 178   | 115         | 116                 | 19    | 4                                | 143     |         | 1,361  |
| June                                        | 484   | 393         | 71    | 131         | 237                 | 16    | 2                                | 146     | 28      | 1,508  |
| July                                        | 478   | 278         | 76    | 124         | 150                 | 8     | 7                                | 124     | 5       | 1,250  |
| August                                      | 491   | 279         | 122   | 126         | 115                 | 14    | 3                                | 120     |         | 1,270  |
| September                                   | 456   | 282         | 112   | 126         | 140                 | 13    | 2                                | 116     | 1       | 1,248  |
| October                                     | 381   | 320         | 86    | 144         | 204                 | 17    | 7                                | 137     | 5       | 1,301  |
| November                                    | 206   | 228         | 62    | 84          | 97                  | 9     | 7                                | 77      | 1       | 771    |
| December                                    | 195   | 201         | 65    | 64          | 102                 | 10    | 4                                | 77      |         | 718    |
| Information Not Provided By Fire Department |       |             |       |             |                     |       |                                  | 4       |         | 4      |
| Total                                       | 4,917 | 3,411       | 1,184 | 1,425       | 1,703               | 161   | 56                               | 1,936   | 44      | 14,837 |