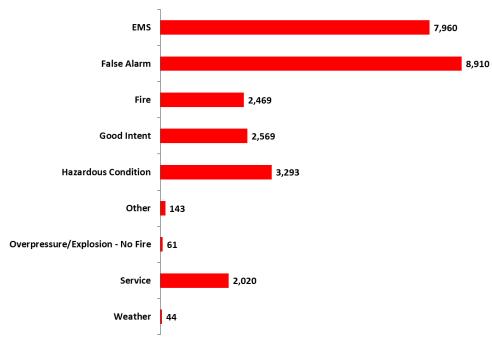

#### **Incident Type Responses By Category**

| Month                                       | EMS   | False Alarm | Fire  | Good Intent | Hazardous Condition | Other | Overpressure/Explosion - No Fire | Service | Weather | Total  |
|---------------------------------------------|-------|-------------|-------|-------------|---------------------|-------|----------------------------------|---------|---------|--------|
| January                                     | 455   | 285         | 72    | 131         | 144                 | 10    | 3                                | 148     | 1       | 1,249  |
| February                                    | 406   | 347         | 114   | 134         | 140                 | 20    | 8                                | 577     | 1       | 1,747  |
| March                                       | 477   | 261         | 103   | 142         | 134                 | 10    | 6                                | 142     |         | 1,275  |
| April                                       | 415   | 224         | 123   | 104         | 124                 | 15    | 3                                | 125     | 2       | 1,135  |
| May                                         | 473   | 313         | 178   | 115         | 116                 | 19    | 4                                | 143     |         | 1,361  |
| June                                        | 484   | 393         | 71    | 131         | 237                 | 16    | 2                                | 146     | 28      | 1,508  |
| July                                        | 478   | 278         | 76    | 124         | 150                 | 8     | 7                                | 124     | 5       | 1,250  |
| August                                      | 491   | 279         | 122   | 126         | 115                 | 14    | 3                                | 120     |         | 1,270  |
| September                                   | 456   | 282         | 112   | 126         | 140                 | 13    | 2                                | 116     | 1       | 1,248  |
| October                                     | 381   | 320         | 86    | 144         | 204                 | 17    | 7                                | 137     | 5       | 1,301  |
| November                                    | 206   | 228         | 62    | 84          | 97                  | 9     | 7                                | 77      | 1       | 771    |
| December                                    | 195   | 201         | 65    | 64          | 102                 | 10    | 4                                | 77      |         | 718    |
| Information Not Provided By Fire Department |       |             |       |             |                     |       |                                  | 4       |         | 4      |
| Total                                       | 4,917 | 3,411       | 1,184 | 1,425       | 1,703               | 161   | 56                               | 1,936   | 44      | 14,837 |