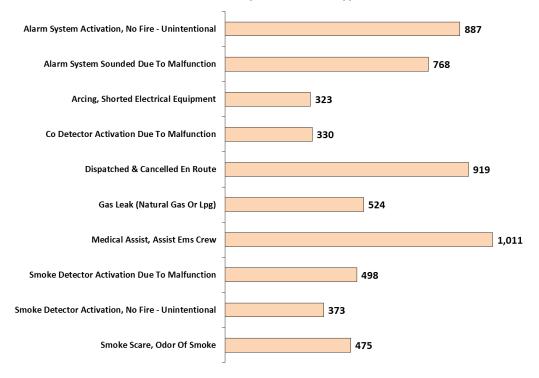

#### **Incident Type Responses By Category**

| Month                                       | EM5   | False Alarm | Fire  | Good Intent | Hazardous Condition | Other | Overpressure/Explosion - No Fire | Service | Weather | Total  |
|---------------------------------------------|-------|-------------|-------|-------------|---------------------|-------|----------------------------------|---------|---------|--------|
| January                                     | 540   | 944         | 267   | 194         | 312                 | 13    | 20                               | 532     | 23      | 2,845  |
| February                                    | 418   | 1,179       | 225   | 236         | 384                 | 7     | 15                               | 630     | 2       | 3,096  |
| March                                       | 462   | 861         | 269   | 244         | 403                 | 15    | 14                               | 434     | 4       | 2,706  |
| April                                       | 419   | 768         | 290   | 227         | 368                 | 17    | 13                               | 343     | 1       | 2,446  |
| May                                         | 455   | 855         | 351   | 199         | 360                 | 15    | 3                                | 354     | 7       | 2,599  |
| June                                        | 445   | 894         | 199   | 234         | 444                 | 26    | 8                                | 338     | 2       | 2,590  |
| July                                        | 443   | 922         | 230   | 219         | 365                 | 18    | 4                                | 309     |         | 2,510  |
| August                                      | 383   | 861         | 237   | 211         | 379                 | 13    | 11                               | 297     | 1       | 2,393  |
| September                                   | 402   | 944         | 259   | 221         | 377                 | 23    | 13                               | 344     | 3       | 2,586  |
| October                                     | 489   | 988         | 227   | 271         | 411                 | 30    | 25                               | 325     |         | 2,766  |
| November                                    | 385   | 759         | 226   | 231         | 326                 | 18    | 13                               | 347     |         | 2,305  |
| December                                    | 414   | 754         | 200   | 232         | 378                 | 9     | 9                                | 279     |         | 2,275  |
| Information Not Provided By Fire Department |       |             |       | 1           |                     |       |                                  |         |         | 1      |
| Total                                       | 5,255 | 10,729      | 2,980 | 2,720       | 4,507               | 204   | 148                              | 4,532   | 43      | 31,118 |