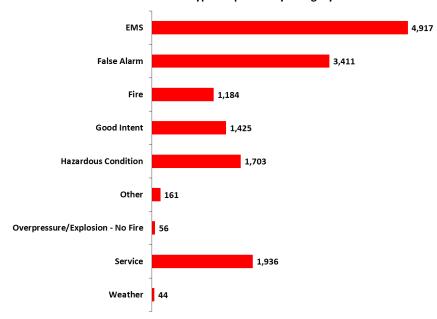

#### **Incident Type Responses By Category**

| Month                                       | EMS   | False Alarm | Fire  | Good Intent | Hazardous Condition | Other | Overpressure/Explosion - No Fire | Service | Weather | Total  |
|---------------------------------------------|-------|-------------|-------|-------------|---------------------|-------|----------------------------------|---------|---------|--------|
| January                                     | 455   | 285         | 72    | 131         | 144                 | 10    | 3                                | 148     | 1       | 1,249  |
| February                                    | 406   | 347         | 114   | 134         | 140                 | 20    | 8                                | 577     | 1       | 1,747  |
| March                                       | 477   | 261         | 103   | 142         | 134                 | 10    | 6                                | 142     |         | 1,275  |
| April                                       | 415   | 224         | 123   | 104         | 124                 | 15    | 3                                | 125     | 2       | 1,135  |
| May                                         | 473   | 313         | 178   | 115         | 116                 | 19    | 4                                | 143     |         | 1,361  |
| June                                        | 484   | 393         | 71    | 131         | 237                 | 16    | 2                                | 146     | 28      | 1,508  |
| July                                        | 478   | 278         | 76    | 124         | 150                 | 8     | 7                                | 124     | 5       | 1,250  |
| August                                      | 491   | 279         | 122   | 126         | 115                 | 14    | 3                                | 120     |         | 1,270  |
| September                                   | 456   | 282         | 112   | 126         | 140                 | 13    | 2                                | 116     | 1       | 1,248  |
| October                                     | 381   | 320         | 86    | 144         | 204                 | 17    | 7                                | 137     | 5       | 1,301  |
| November                                    | 206   | 228         | 62    | 84          | 97                  | 9     | 7                                | 77      | 1       | 771    |
| December                                    | 195   | 201         | 65    | 64          | 102                 | 10    | 4                                | 77      |         | 718    |
| Information Not Provided By Fire Department |       |             |       |             |                     |       |                                  | 4       |         | 4      |
| Total                                       | 4,917 | 3,411       | 1,184 | 1,425       | 1,703               | 161   | 56                               | 1,936   | 44      | 14,837 |