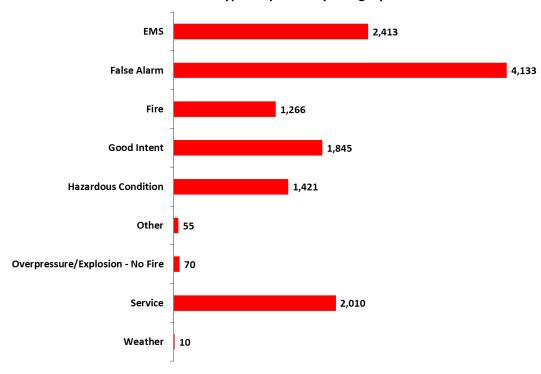

#### **Incident Type Responses By Category**

| Month                                       | EMS   | False Alarm | Fire  | Good Intent | Hazardous Condition | Other | Overpressure/Explosion - No Fire | Service | Weather | Total  |
|---------------------------------------------|-------|-------------|-------|-------------|---------------------|-------|----------------------------------|---------|---------|--------|
| January                                     | 455   | 285         | 72    | 131         | 144                 | 10    | 3                                | 148     | 1       | 1,249  |
| February                                    | 406   | 347         | 114   | 134         | 140                 | 20    | 8                                | 577     | 1       | 1,747  |
| March                                       | 477   | 261         | 103   | 142         | 134                 | 10    | 6                                | 142     |         | 1,275  |
| April                                       | 415   | 224         | 123   | 104         | 124                 | 15    | 3                                | 125     | 2       | 1,135  |
| May                                         | 473   | 313         | 178   | 115         | 116                 | 19    | 4                                | 143     |         | 1,361  |
| June                                        | 484   | 393         | 71    | 131         | 237                 | 16    | 2                                | 146     | 28      | 1,508  |
| July                                        | 478   | 278         | 76    | 124         | 150                 | 8     | 7                                | 124     | 5       | 1,250  |
| August                                      | 491   | 279         | 122   | 126         | 115                 | 14    | 3                                | 120     |         | 1,270  |
| September                                   | 456   | 282         | 112   | 126         | 140                 | 13    | 2                                | 116     | 1       | 1,248  |
| October                                     | 381   | 320         | 86    | 144         | 204                 | 17    | 7                                | 137     | 5       | 1,301  |
| November                                    | 206   | 228         | 62    | 84          | 97                  | 9     | 7                                | 77      | 1       | 771    |
| December                                    | 195   | 201         | 65    | 64          | 102                 | 10    | 4                                | 77      |         | 718    |
| Information Not Provided By Fire Department |       |             |       |             |                     |       |                                  | 4       |         | 4      |
| Total                                       | 4,917 | 3,411       | 1,184 | 1,425       | 1,703               | 161   | 56                               | 1,936   | 44      | 14,837 |