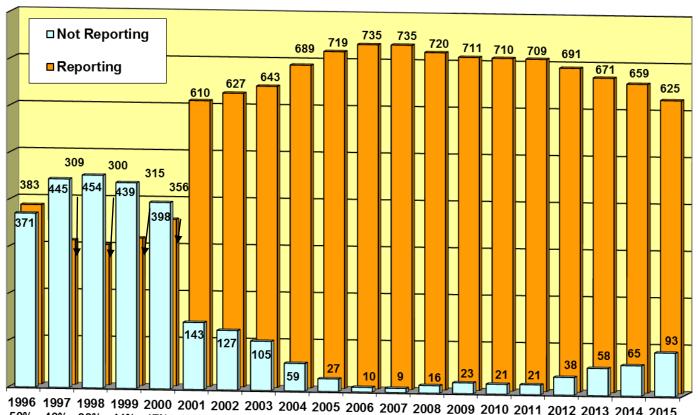

#### **Fire Department Participation** 1996 To 2015

1996 1997 1998 1999 2000 2001 2002 2003 2004 2005 2006 2007 2008 2009 2010 2011 2012 2013 2014 2015 50% 40% 39% 41% 47% 81% 83% 85% 92% 96% 98% 98% 97% 96% 97% 97% 94% 92% 91% 87%

| Year | Percentage<br>Reporting | Fire<br>Departments Not<br>Reporting | Fire<br>Departments<br>Reporting | Total Fire<br>Departments |
|------|-------------------------|--------------------------------------|----------------------------------|---------------------------|
| 1996 | 50%                     | 371                                  | 383                              | 754                       |
| 1997 | 40%                     | 445                                  | 309                              | 754                       |
| 1998 | 39%                     | 454                                  | 300                              | 754                       |
| 1999 | 41%                     | 439                                  | 315                              | 754                       |
| 2000 | 47%                     | 398                                  | 356                              | 754                       |
| 2001 | 81%                     | 143                                  | 610                              | 753                       |
| 2002 | 83%                     | 127                                  | 627                              | 754                       |
| 2003 | 85%                     | 105                                  | 643                              | 748                       |
| 2004 | 92%                     | 59                                   | 689                              | 748                       |
| 2005 | 96%                     | 27                                   | 719                              | 746                       |
| 2006 | 98%                     | 10                                   | 735                              | 745                       |
| 2007 | 98%                     | 9                                    | 735                              | 744                       |
| 2008 | 97%                     | 16                                   | 720                              | 736                       |
| 2009 | 96%                     | 23                                   | 711                              | 734                       |
| 2010 | 97%                     | 21                                   | 710                              | 731                       |
| 2011 | 97%                     | 21                                   | 709                              | 730                       |
| 2012 | 94%                     | 38                                   | 691                              | 729                       |
| 2013 | 92%                     | 58                                   | 671                              | 729                       |
| 2014 | 91%                     | 65                                   | 659                              | 724                       |
| 2015 | 87%                     | 93                                   | 625                              | 718                       |