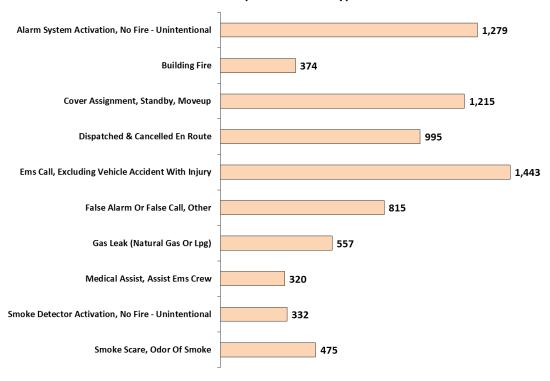

# Atlantic County

| Most Frequent Fire Incident Types     | Incidents | <b>Property Loss</b> | <b>Contents Loss</b> | <b>Total Dollar Loss</b> |
|---------------------------------------|-----------|----------------------|----------------------|--------------------------|
| Brush Or Brush-And-Grass Mixture Fire | 98        | \$1,000.00           | \$1,000.00           | \$2,000.00               |
| Building Fire                         | 303       | \$2,249,400.00       | \$768,300.00         | \$3,017,700.00           |
| Cooking Fire, Confined To Container   | 197       | \$13,510.00          | \$12,471.00          | \$25,981.00              |
| Fire, Other                           | 91        | \$138,100.00         | \$9,671.00           | \$147,771.00             |
| Forest, Woods Or Wildland Fire        | 33        | \$0.00               | \$0.00               | \$0.00                   |
| Grass Fire                            | 35        | \$0.00               | \$0.00               | \$0.00                   |
| Natural Vegetation Fire, Other        | 34        | \$1,015.00           | \$15.00              | \$1,030.00               |
| Outside Rubbish, Trash Or Waste Fire  | 45        | \$10,501.00          | \$501.00             | \$11,002.00              |
| Passenger Vehicle Fire                | 107       | \$680,447.00         | \$32,302.00          | \$712,749.00             |
| Trash Or Rubbish Fire, Contained      | 41        | \$0.00               | \$100.00             | \$100.00                 |