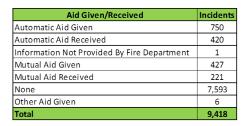

# Participation Percentage 88%

Participating FDs / Total FDs 62/70

| Aid Given/Received                          | Incidents |
|---------------------------------------------|-----------|
| Automatic Aid Given                         | 378       |
| Automatic Aid Received                      | 227       |
| Information Not Provided By Fire Department | 2         |
| Mutual Aid Given                            | 1,453     |
| Mutual Aid Received                         | 322       |
| None                                        | 28,711    |
| Other Aid Given                             | 25        |
| Total                                       | 31 118    |