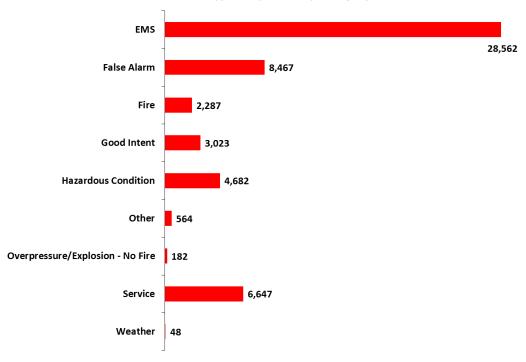

#### **Incident Type Responses By Category**

| Month                                       | EMS   | False Alarm | Fire  | Good Intent | Hazardous Condition | Other | Overpressure/Explosion - No Fire | Service | Weather | Total  |
|---------------------------------------------|-------|-------------|-------|-------------|---------------------|-------|----------------------------------|---------|---------|--------|
| January                                     | 455   | 285         | 72    | 131         | 144                 | 10    | 3                                | 148     | 1       | 1,249  |
| February                                    | 406   | 347         | 114   | 134         | 140                 | 20    | 8                                | 577     | 1       | 1,747  |
| March                                       | 477   | 261         | 103   | 142         | 134                 | 10    | 6                                | 142     |         | 1,275  |
| April                                       | 415   | 224         | 123   | 104         | 124                 | 15    | 3                                | 125     | 2       | 1,135  |
| May                                         | 473   | 313         | 178   | 115         | 116                 | 19    | 4                                | 143     |         | 1,361  |
| June                                        | 484   | 393         | 71    | 131         | 237                 | 16    | 2                                | 146     | 28      | 1,508  |
| July                                        | 478   | 278         | 76    | 124         | 150                 | 8     | 7                                | 124     | 5       | 1,250  |
| August                                      | 491   | 279         | 122   | 126         | 115                 | 14    | 3                                | 120     |         | 1,270  |
| September                                   | 456   | 282         | 112   | 126         | 140                 | 13    | 2                                | 116     | 1       | 1,248  |
| October                                     | 381   | 320         | 86    | 144         | 204                 | 17    | 7                                | 137     | 5       | 1,301  |
| November                                    | 206   | 228         | 62    | 84          | 97                  | 9     | 7                                | 77      | 1       | 771    |
| December                                    | 195   | 201         | 65    | 64          | 102                 | 10    | 4                                | 77      |         | 718    |
| Information Not Provided By Fire Department |       |             |       |             |                     |       |                                  | 4       |         | 4      |
| Total                                       | 4,917 | 3,411       | 1,184 | 1,425       | 1,703               | 161   | 56                               | 1,936   | 44      | 14,837 |