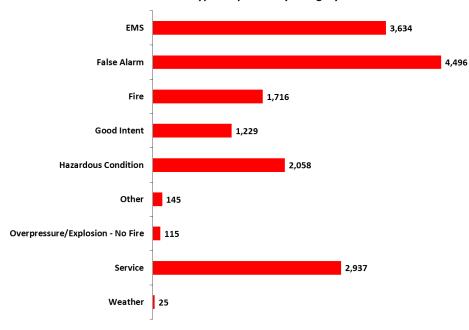

#### **Incident Type Responses By Category**

| Month                                       | EM5   | False Alarm | Fire  | Good Intent | Hazardous Condition | Other | Overpressure/Explosion - No Fire | Service | Weather | Total  |
|---------------------------------------------|-------|-------------|-------|-------------|---------------------|-------|----------------------------------|---------|---------|--------|
| January                                     | 540   | 944         | 267   | 194         | 312                 | 13    | 20                               | 532     | 23      | 2,845  |
| February                                    | 418   | 1,179       | 225   | 236         | 384                 | 7     | 15                               | 630     | 2       | 3,096  |
| March                                       | 462   | 861         | 269   | 244         | 403                 | 15    | 14                               | 434     | 4       | 2,706  |
| April                                       | 419   | 768         | 290   | 227         | 368                 | 17    | 13                               | 343     | 1       | 2,446  |
| May                                         | 455   | 855         | 351   | 199         | 360                 | 15    | 3                                | 354     | 7       | 2,599  |
| June                                        | 445   | 894         | 199   | 234         | 444                 | 26    | 8                                | 338     | 2       | 2,590  |
| July                                        | 443   | 922         | 230   | 219         | 365                 | 18    | 4                                | 309     |         | 2,510  |
| August                                      | 383   | 861         | 237   | 211         | 379                 | 13    | 11                               | 297     | 1       | 2,393  |
| September                                   | 402   | 944         | 259   | 221         | 377                 | 23    | 13                               | 344     | 3       | 2,586  |
| October                                     | 489   | 988         | 227   | 271         | 411                 | 30    | 25                               | 325     |         | 2,766  |
| November                                    | 385   | 759         | 226   | 231         | 326                 | 18    | 13                               | 347     |         | 2,305  |
| December                                    | 414   | 754         | 200   | 232         | 378                 | 9     | 9                                | 279     |         | 2,275  |
| Information Not Provided By Fire Department |       |             |       | 1           |                     |       |                                  |         |         | 1      |
| Total                                       | 5,255 | 10,729      | 2,980 | 2,720       | 4,507               | 204   | 148                              | 4,532   | 43      | 31,118 |