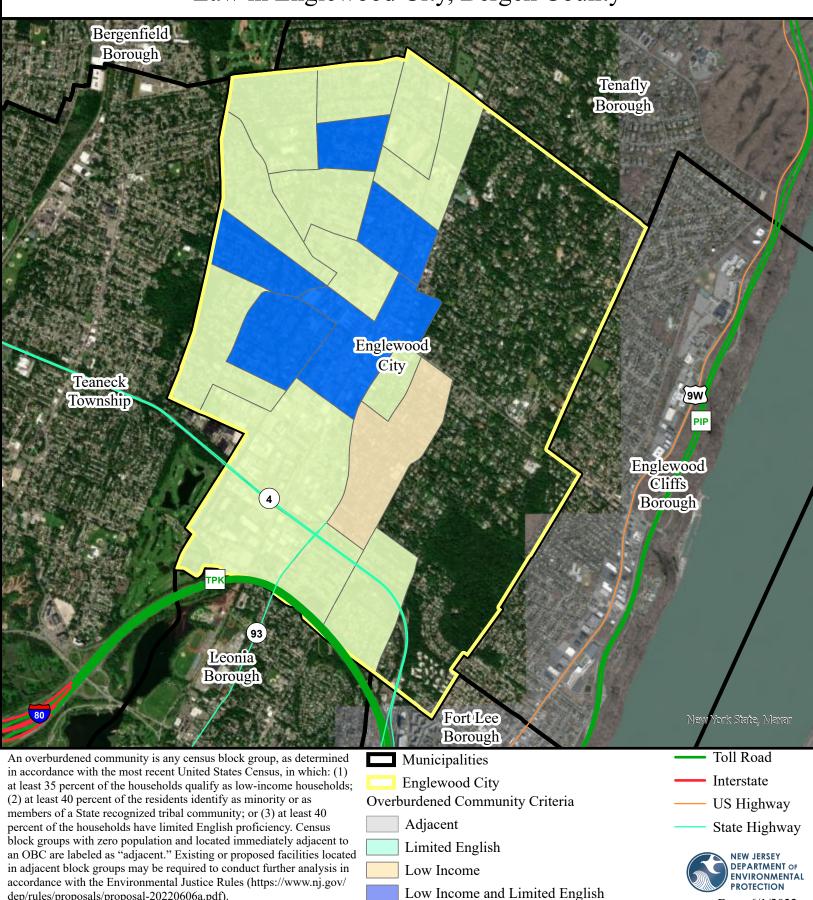

## Overburdened Communities under the New Jersey Environmental Justice Law in Englewood City, Bergen County

Low Income and Minority

Minority and Limited English

Minority

Low Income, Minority, and Limited English