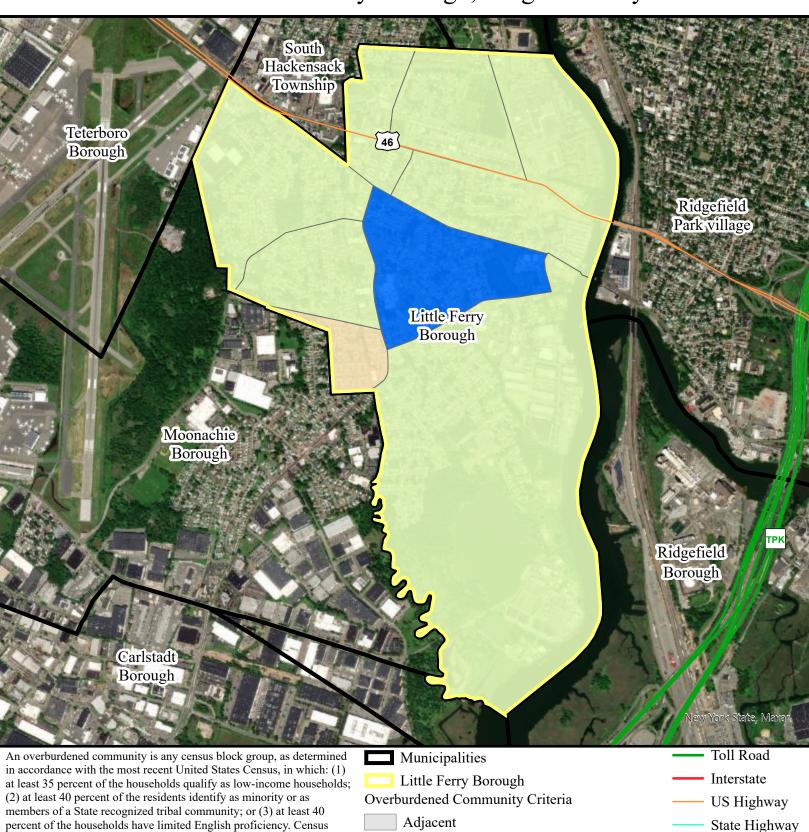

## Overburdened Communities under the New Jersey Environmental Justice Law in Little Ferry Borough, Bergen County

percent of the households have limited English proficiency. Census block groups with zero population and located immediately adjacent to an OBC are labeled as "adjacent." Existing or proposed facilities located in adjacent block groups may be required to conduct further analysis in accordance with the Environmental Justice Rules (https://www.nj.gov/ dep/rules/proposals/proposal-20220606a.pdf).