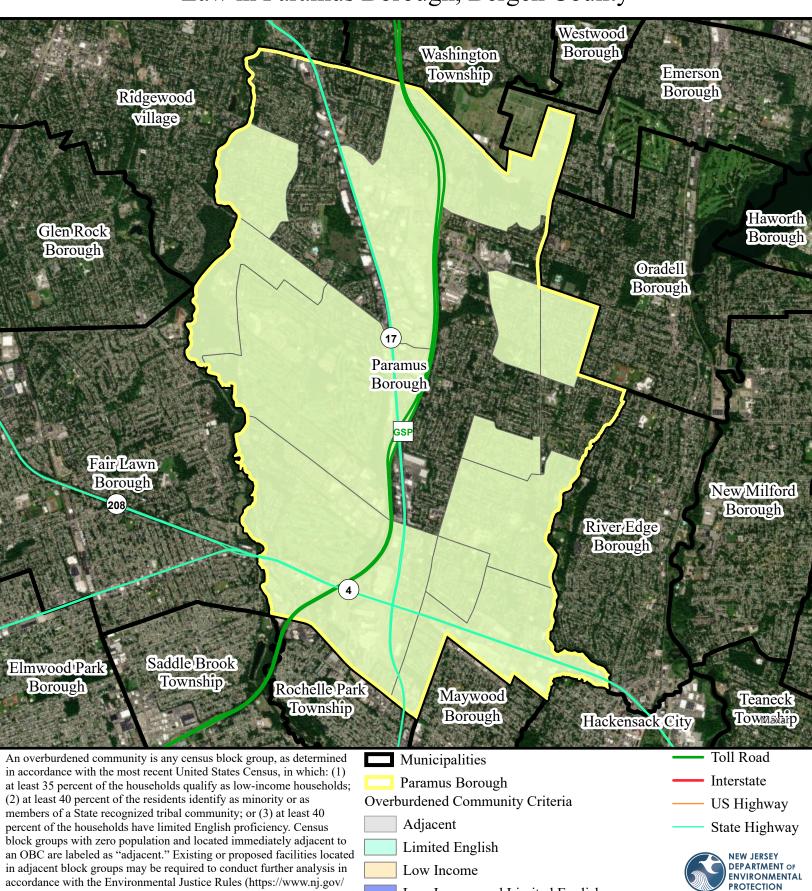

## Overburdened Communities under the New Jersey Environmental Justice Law in Paramus Borough, Bergen County

Low Income and Limited English

Low Income, Minority, and Limited English

Low Income and Minority

Minority and Limited English

Minority

Date: 6/1/2022

0.7

☐ Miles

0.35

Disclaimer: The boundary information in the TIGER/Line Shapefiles used for the maps are for statistical data collection and tabulation purposes only; their depiction and designation does not constitute a determination of jurisdictional authority or rights of ownership or entitlement and they are not legal land descriptions.

dep/rules/proposals/proposal-20220606a.pdf).