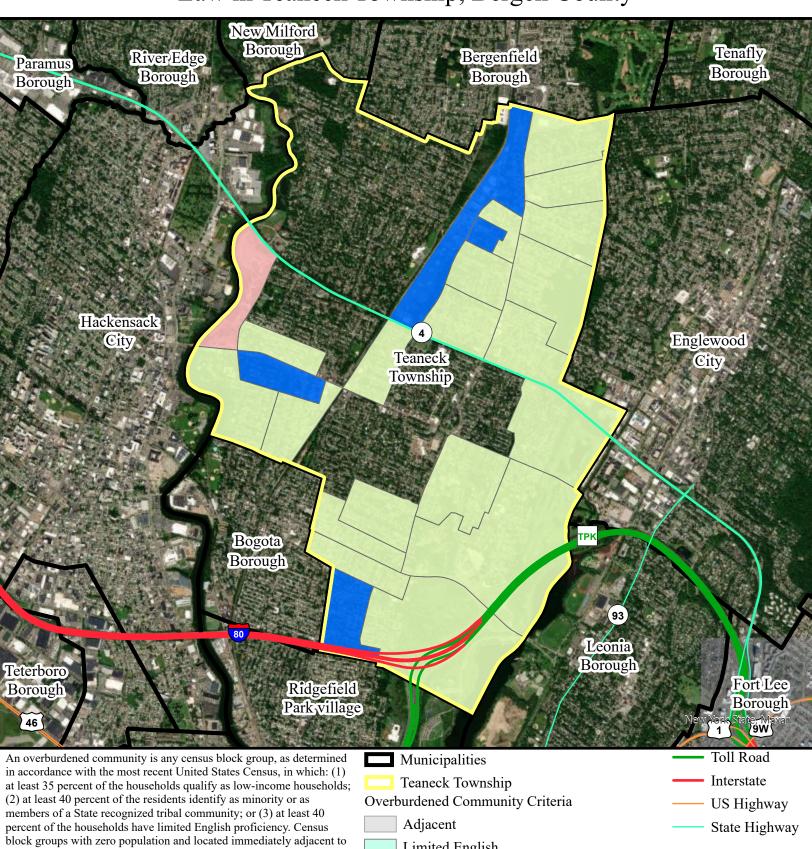

## Overburdened Communities under the New Jersey Environmental Justice Law in Teaneck Township, Bergen County

an OBC are labeled as "adjacent." Existing or proposed facilities located in adjacent block groups may be required to conduct further analysis in accordance with the Environmental Justice Rules (https://www.nj.gov/ dep/rules/proposals/proposal-20220606a.pdf).

Disclaimer: The boundary information in the TIGER/Line Shapefiles used for the maps are for statistical data collection and tabulation purposes only; their depiction and designation does not constitute a determination of jurisdictional authority or rights of ownership or entitlement and they are not legal land descriptions.