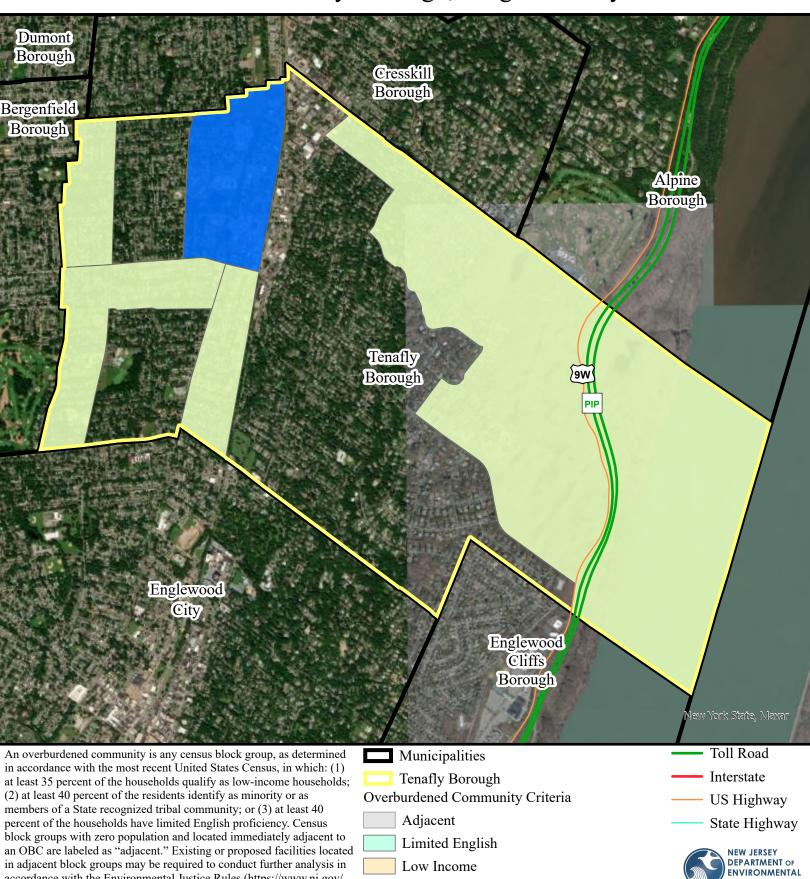

## Overburdened Communities under the New Jersey Environmental Justice Law in Tenafly Borough, Bergen County

Low Income

Minority

Low Income and Limited English

Low Income, Minority, and Limited English

Low Income and Minority

Minority and Limited English

**PROTECTION** 

Date: 6/1/2022

0.4

☐ Miles

an OBC are labeled as "adjacent." Existing or proposed facilities located in adjacent block groups may be required to conduct further analysis in accordance with the Environmental Justice Rules (https://www.nj.gov/ dep/rules/proposals/proposal-20220606a.pdf).