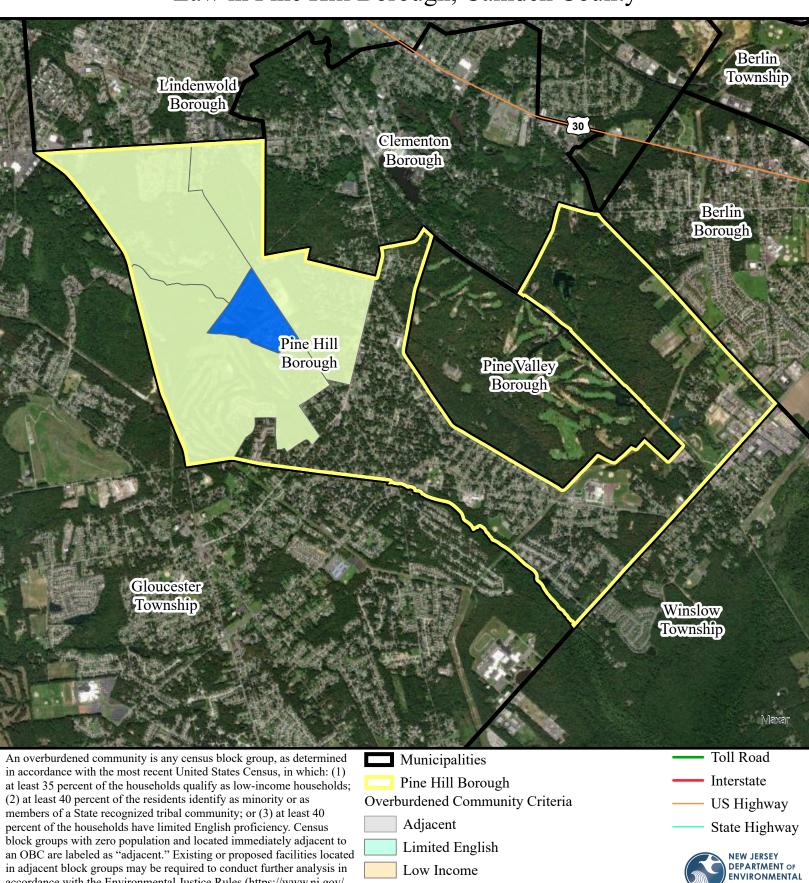

## Overburdened Communities under the New Jersey Environmental Justice Law in Pine Hill Borough, Camden County

Low Income and Limited English

Low Income, Minority, and Limited English

Low Income and Minority

accordance with the Environmental Justice Rules (https://www.nj.gov/

dep/rules/proposals/proposal-20220606a.pdf).