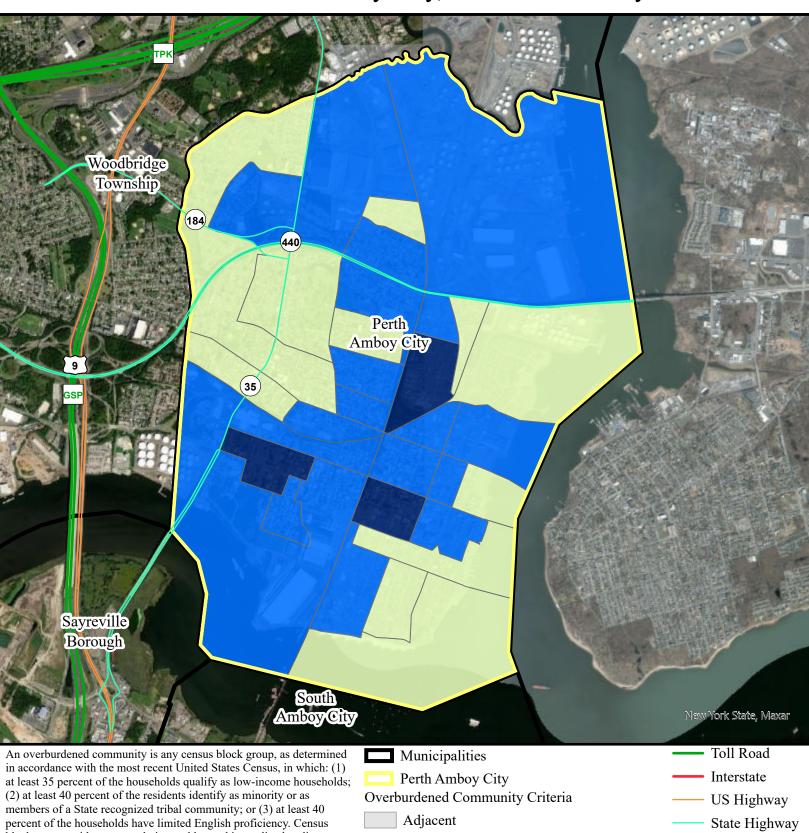

## Overburdened Communities under the New Jersey Environmental Justice Law in Perth Amboy City, Middlesex County

Limited English

Low Income and Limited English

Low Income, Minority, and Limited English

Low Income and Minority

Minority and Limited English

Low Income

Minority

NEW JERSEY DEPARTMENT OF ENVIRONMENTAL

**PROTECTION** 

Date: 6/1/2022

0.45

☐ Miles

0.23

block groups with zero population and located immediately adjacent to an OBC are labeled as "adjacent." Existing or proposed facilities located in adjacent block groups may be required to conduct further analysis in accordance with the Environmental Justice Rules (https://www.nj.gov/ dep/rules/proposals/proposal-20220606a.pdf).

Disclaimer: The boundary information in the TIGER/Line Shapefiles used for the maps are for statistical data collection and tabulation purposes only; their depiction and designation does not constitute a determination of jurisdictional authority or rights of ownership or entitlement and they are not legal land descriptions.