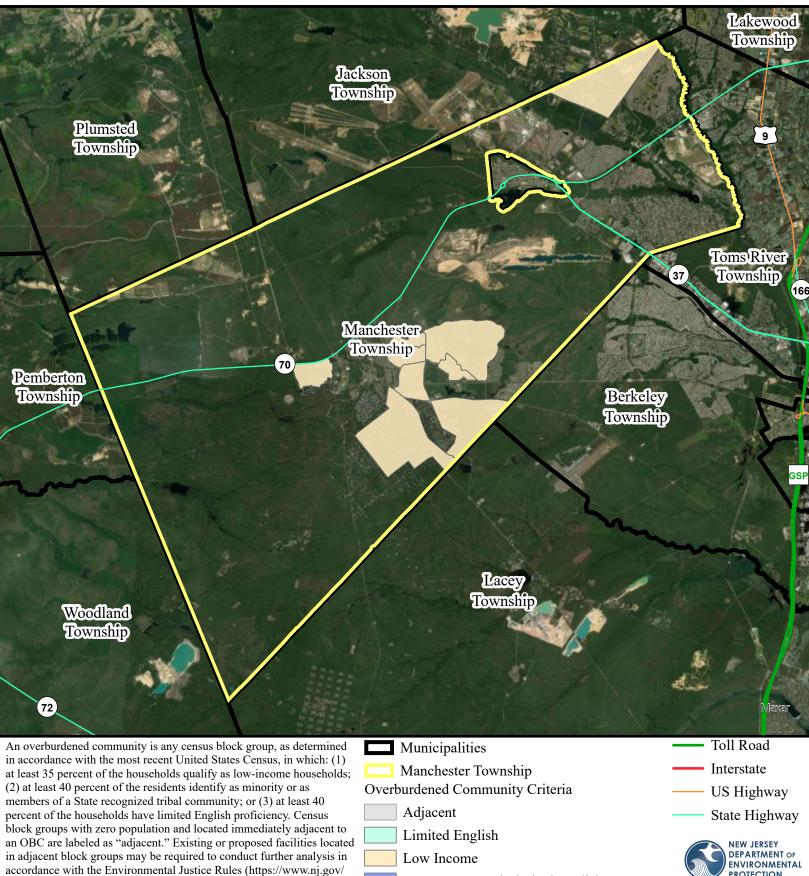

Overburdened Communities under the New Jersey Environmental Justice Law in Manchester Township, Ocean County

Low Income and Limited English

- Low Income and Minority
- Low Income, Minority, and Limited English

PROTECTION

Date: 6/1/2022

2

] Miles

Minority

dep/rules/proposals/proposal-20220606a.pdf).

entitlement and they are not legal land descriptions.

Disclaimer: The boundary information in the TIGER/Line Shapefiles used for the maps are for statistical data collection and tabulation

purposes only; their depiction and designation does not constitute a

determination of jurisdictional authority or rights of ownership or

Minority and Limited English