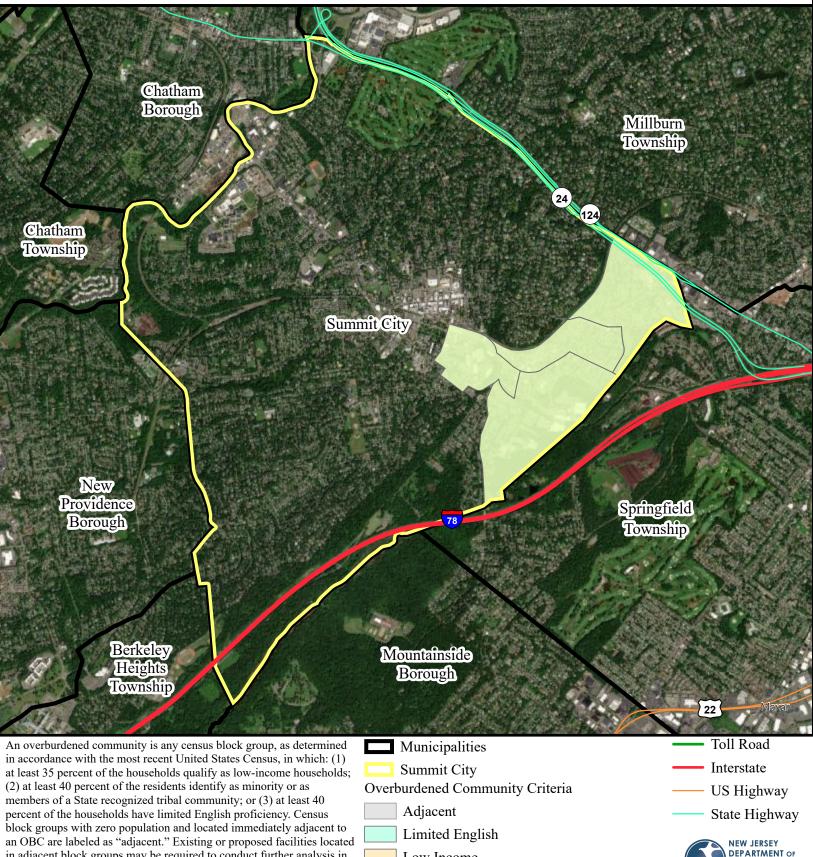

Overburdened Communities under the New Jersey Environmental Justice Law in Summit City, Union County

an OBC are labeled as "adjacent." Existing or proposed facilities located in adjacent block groups may be required to conduct further analysis in accordance with the Environmental Justice Rules (https://www.nj.gov/ dep/rules/proposals/proposal-20220606a.pdf).

Limited English Low Income Low Income and Limited English Low Income and Minority Low Income, Minority, and Limited English Minority Minority and Limited English

ENVIRONMENTAL

PROTECTION

Date: 6/1/2022

0.5