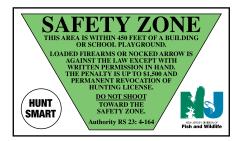

### What is a SAFETY ZONE?

- The SAFETY ZONE is the area within 450 feet of a building or school playground, even if not occupied.
- The SAFETY ZONE is the place where you, the hunter, cannot carry a loaded firearm or nocked arrow unless you have written permission in hand.
- The SAFETY ZONE was established by legislation in 1946 as an area to place some physical distance, a buffer, between hunters and homeowners.
- The SAFETY ZONE could be land where there is suitable wildlife habitat for adaptable species, like the white-tailed deer, cottontail rabbit and Canada goose.
- The SAFETY ZONE is not a magic shield which can stop a misdirected bullet from entering the area around a home

# What can you do to heighten your SAFETY ZONE awareness?

- 1. Post SAFETY ZONE signs.
- 2. Talk with landowners.
- 3. Hunt SMART and remind your hunting partners to Hunt SMART.
- 4. Know the law.

Remember, failure to hunt safely and responsibly is inexcusable. You must always be a responsible hunter, aware of your surroundings, the target and what may lie beyond the target. The principles of hunter education do not disappear at the completion of a course, but are called into practice every time you hunt.