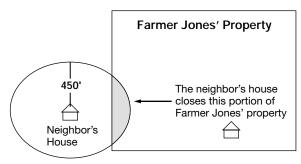

### What is a SAFETY ZONE?

- The SAFETY ZONE is the area within 450 feet of a building or school playground, even if not occupied.
- The SAFETY ZONE is the place where you, the hunter, cannot carry a loaded firearm or nocked arrow unless you have written permission in hand.
- The SAFETY ZONE was established by legislation in 1946 as an area to place some physical distance, a buffer, between hunters and homeowners.
- The SAFETY ZONE could be land where there is suitable wildlife habitat for adaptable species, like the white-tailed deer, cottontail rabbit and Canada goose.
- The SAFETY ZONE is not a magic shield which can stop a misdirected bullet from entering the area around a home