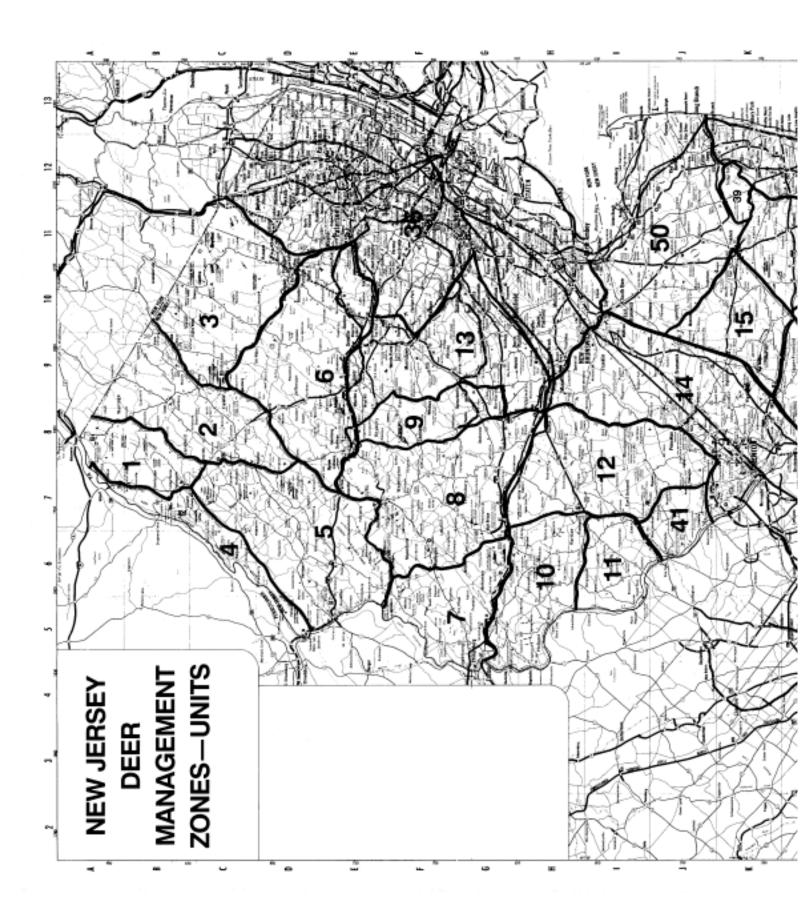

# **Deer Season Permits**

Permit hunting seasons play a major role in the Division's deer management program. The three permit seasons provide a means to control hunting pressure, and thereby harvest, in each deer management zone in order to meet specific deer management objectives. Since the majority of the permit season's harvest is antlerless deer, white-tailed populations can be controlled effectively. In those zones where significant agricultural damage occurs, the Division will continue to apply a management strategy to reduce the deer population through permit seasons. This control is established by setting specific permit quotas and season lengths for each zone. In 2002, hunters will be able to take one buck during each of the permit seasons regardless of the number of permits they have.

Permits are required to hunt during the Permit Bow, Permit Muzzleloader and Permit Shotgun seasons. Permits are zone specific and are valid for the duration of the specified zone's permit season. Hunters are limited to purchasing one permit per zone for each of the permit seasons (permit bow, permit muzzleloader, permit shotgun). Hunters may purchase a muzzleloader season permit without possessing a rifle permit, but the season permit will not be valid in the field unless accompanied by both a rifle permit and a valid firearm hunting license. Remember to complete the home study rifle/muzzleloader hunter

# Deer Season Permits (continued from page 8)

tion. Based on the quota numbers and the total number of permits sold in these zones during the last deer season, the Division anticipates these zones will not sell out.

For the 2001–2002 deer season the Division of Fish and Wildlife instituted a trial over-thecounter deer permit sales program. This program's tremendous success results in the program's continuation this year, with 7 additional zones being made available. Therefore, most zones will be available for purchase at participating license agents listed on page 13. Deer permits may also be purchased at the Division's main office in Trenton. This Division office will only sell permits Monday through Friday from 9 a.m. until 12 noon, and again from 1 p.m. until 4 p.m.

#### **Military Zones**

Military base zones include the following: Picatinny Arsenal (Zone 54), Earle NWS (Zones 39 & 40), Lakehurst NAES (Zone 53), FAA Tech Center (Zone 66) and Fort Dix (Zones 37 & 52). All have lower quotas and a limited amount of permits will be made available. Due to heightened security measures, permits for military base zones will be available for purchase only at each base location. Permits will be available beginning September 7, 2002, however please refer to the Special Area Section on page 36 for complete details. At the time of this printing the status of zone 66, FAA Tech. Center, is still unknown prospective hunters should refer to the information on Zone 66 in the Special Area Section.

#### **Lottery Permit Sales**

The following zones still have low quotas which necessitate a lottery: zones 38, 56, 57, 58, 59, 61, 64 and 67. Applications for the deer permit lottery can be found on page 9. The **DEADLINE** for lottery submissions is **August 31, 2002**. Refer to the Special Area section on page 36 for detailed information on season dates and regulations for these zones. In the event of leftover permits from this lottery, they will be sold at **Division offices only**. See 'Over-the-Counter Sales of Leftover Lottery Permits' on this page.