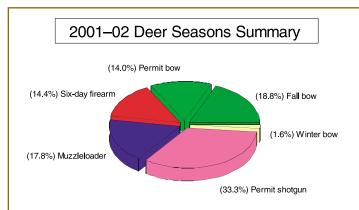

permit muzzleloader—12,357; permit shotgun—23,060; and winter bow—1,083. The total harvest consisted of 20,734 antlered bucks and 49,236 antlerless deer.

Hunterdon County continued to rank first in terms of the total number of deer harvested (12,576) followed by Warren (7,520) and Sussex (7,185). A new total season record was set in Atlantic County (4,043).

Most importantly, New Jersey's hunters harvested 49,236 antlerless deer, the third highest total in the state's history. The harvest of antlerless deer is the key to reducing deer populations, which was the Division's objective on nearly three-quarters of the state's deer range in 2001. The antlerless harvest by weapon type was as follows: shotgun—21,520 deer (43.7%); archery—17,850 deer (36.3%); and muzzleloader—9,866 deer (20.0%).



## The 2001–02 Total Deer Harvest by County and Season

| Deer Seasons |             |               |                    |                  |                   |               |               |        |
|--------------|-------------|---------------|--------------------|------------------|-------------------|---------------|---------------|--------|
|              | Fall<br>Bow | Permit<br>Bow | Six-day<br>Firearm | Muzzle<br>loader | Permit<br>Shotgun | Winter<br>Bow | Youth<br>Hunt | Totals |
| COUNTY       |             |               |                    |                  |                   |               |               |        |
| Atlantic     | 475         | 349           | 768                | 1006             | 1358              | 39            | 48            | 4043   |
|