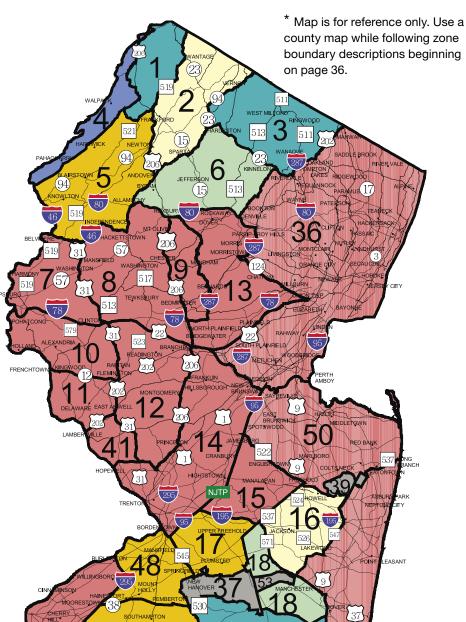

## **Deer Zone Map**

## New Jersey Deer Management Zones \*

Deer Hunting

48 | New Jersey Fish & Wildlife Digest 2008 Hunting and Trapping Issue

Zone

No zones assigned to Regulation Sets 5 and 7.

For more information contact New Jersey Division of Fish and Wildlife at (609)292-2965

information for your zone Locate your desired hunting season for dates, bag limits and l special

which regulation set your zone is located

**Use** the Regulation Sets Reference Chart on this page to

learn

⊒.

Be sure to check for new boundary changes this year!

Start with the map on this page, then go to the Deer Management

Four Easy Steps to Find Your

Deer Season Regs by Zone

Zone Descriptions, page 36, to determine your exact zone boundary.

ZONES SPECIAL AREA

0

55

8

NJTI

ARRISON

35

- 37 Fort Dix Reservation
- 38\* Great Swamp National Wildlife Refuge
- 39 Earle Naval Weapons Station
- 40\* Earle Naval Weapons Station - Waterfront Section

563

23

6

ACE

46

54 USTA

5

STAFFOR

**24**<sup>539</sup>

9

- 53 Lakehurst Naval Air Engineering Station
- 54\* Picatinny Arsenal (Dept of the Army)
- 56\* Edwin B. Forsythe National Wildlife Refuge (Southern portion)
- 57\* Edwin B. Forsythe National Wildlife Refuge (Central portion)
- 58\* Edwin B. Forsythe National Wildlife Refuge (Northern portion)
- 61\* Atlantic County Parks System
- 64\* Monmouth Battlefield State Park
- 66\* Federal Aviation Administration Technical Center
- 67\* High Point State Park
- 68 Franklin Parker Preserve and Four Mile Spring Preserve
- 70 Edwin B. Forsythe National Wildlife Refuge

\*Not shown on map