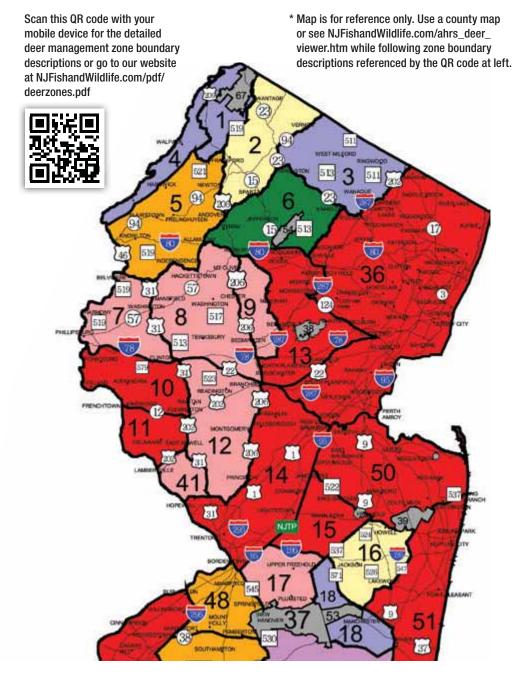

### — REGULATION SETS =

#### Color-coded to Regulation Set Reference Chart and Zone Map (page 42)

| Regulation Set #1 Regulation Set #2  Zones 21, 23, 24, 34*, 43, 45, 46 NO ZONES ASSIGNED 1, 3*, 4, 18, 22,  *Any antiered deer taken in Zone 34 must have at least three antier points on one side of the rack.  • Legal hunting hours: 1/2 hour before sunrise to 1/2 hour after sunset. No firearm deer hunting on Sunday, Limited Sunday bowhunting allowed.  • Note: Only one antierless permit, per zone, may be purchased in each permit season. If a hunter purchases an antierless permit for more than one zone in a season, the Antiered Buck Permit is valid for a ONE TIME USE in any ONE of the zones for which the hunter holds a permit. Properly licensed hunters are still limited to ONE antierless permits purchased.  Sept. 29–Oct. 26, 2018  Season bag limit is one deer of either sex.  Sept. 29–Oct. 26, 2018  Sept. 22, 2018—Bow Only Nov. 17, 2018—Firearm Only                                                                                                                                                                                                                                                                                                                                                                                                                                                                                                                                                                                                                                                                                                                                                                                                                                                                                                                                                                                                                                                                                                                                                                                                                                      | ast have at least rack. sunrise to er hunting on allowed. r zone, may If a hunter ore than one Permit is valid the zones for poerly licensed ed buck per antlerless r, hunters may |
|--------------------------------------------------------------------------------------------------------------------------------------------------------------------------------------------------------------------------------------------------------------------------------------------------------------------------------------------------------------------------------------------------------------------------------------------------------------------------------------------------------------------------------------------------------------------------------------------------------------------------------------------------------------------------------------------------------------------------------------------------------------------------------------------------------------------------------------------------------------------------------------------------------------------------------------------------------------------------------------------------------------------------------------------------------------------------------------------------------------------------------------------------------------------------------------------------------------------------------------------------------------------------------------------------------------------------------------------------------------------------------------------------------------------------------------------------------------------------------------------------------------------------------------------------------------------------------------------------------------------------------------------------------------------------------------------------------------------------------------------------------------------------------------------------------------------------------------------------------------------------------------------------------------------------------------------------------------------------------------------------------------------------------------------------------------------------------------------------------------------------------|------------------------------------------------------------------------------------------------------------------------------------------------------------------------------------|
| *Any antlered deer taken in Zone 3 m three antler points on one side of the rack.  • Legal hunting hours: 1/2 hour before sunrise to 1/2 hour after sunset. No firearm deer hunting on Sunday. Limited Sunday bowhunting allowed.  • Note: Only one antlerless permit, per zone, may be purchased in each permit season. If a hunter purchases an antlerless permit for more than one zone in a season, the Antlered Buck Permit is valid for a ONE TIME USE in any ONE of the zones for which the hunter holds a permit. Properly licensed hunters are still limited to ONE antleredss permits purchased.  * Sept. 29–Oct. 26, 2018  Sept. 29–Oct. 26, 2018  Sept. 22, 2018—Bow Only Nov. 17, 2018—Firearm Only  * Any antlered deer taken in Zone 3 m three antler points on one side of the three three antler points on one side of the three antler points on one side of the three antler points on one side of the Legal hunting hours: 1/2 hour after sunset. No firearm dee 1/2 hour after sunset. No firearm dee 2. Note: Only one antlerless permit dee 1. Any bowhunting end in three sason. It was an antlerless permit for more than one 2. Note: Only one antlerless permit for more than one 2. Note: Only one antlerless permit for more than one 2. Note: Only one antlerless and antlerless permit for more than one 2. Note: Only one antlerless and antlerless permit for more than one 2. Note: Only one antlerless permit for more than one 2. Note: Only one antlerless permit for more than one 2. Only one antlerless permit for more than one 2. Only one antlerless permit for more than one 2. Only one antlerless permit for more than one 2. Only one antlerless permit for more than one 2. Only one antlerless permit for more | ast have at least rack. sunrise to er hunting on allowed. racone, may If a hunter ore than one Permit is valid e zones for perly licensed ed buck per antlerless                   |
| Legal hunting hours: 1/2 hour before sunrise to 1/2 hour after sunset. No firearm deer hunting on Sunday. Limited Sunday bowhunting allowed.      Note: Only one antierless permit, per zone, may be purchased in each permit season. If a hunter purchases an antierless permit for more than one zone in a season, the Antiered Buck Permit is valid for a ONE TIME USE in any ONE of the zones for which the hunter holds a permit. Properly licensed hunters are still limited to ONE antiered buck per season, regardless of the number of antierless permits purchased.  Sept. 29–0ct. 26, 2018  Fall Bow Season  Fall Bow Season bag limit is one deer of either sex.  Sept. 22, 2018—Bow Only  Nov. 17, 2018—Firearm Only  * Legal hunting hours: 1/2 hour after sunset. No firearm dee 1/2 hour antierless permit for 2 hour antierless and 3 hour antierless and 5 hour antierless permit for 2 hour antie      | sunrise to er hunting on allowed.  zone, may If a hunter ore than one Permit is valid e zones for oerly licensed ed buck per antlerless  r, hunters may                            |
| be purchased in each permit season. If a hunter purchases an antlerless permit for more than one zone in a season, the Antlered Buck Permit is valid for a ONE TIME USE in any ONE of the zones for which the hunter holds a permit. Properly licensed hunters are still limited to ONE antlered buck per season, regardless of the number of antlerless permits purchased.  Sept. 29–0ct. 26, 2018  Sept. 29–0ct. 26, 2018  Season bag limit is one deer of either sex.  Sept. 22, 2018—Bow Only Nov. 17, 2018—Firearm Only  be purchased in each permit season. purchased in each permit season. purchases an antlerless permit for m zone in a season, the Antlered Buck for a ONE TIME USE in any ONE of the None of the Antlered Buck for a ONE TIME USE in any ONE of the None of the Antlered Buck for a ONE TIME USE in any ONE of the Antlered Buck for a ONE TIME USE in any ONE of the Antlered Buck for a ONE TIME USE in any ONE of the Antlered Buck for a ONE TIME USE in any ONE of the Antlered Buck for a ONE TIME USE in any ONE of the Antlered Buck for a ONE TIME USE in any ONE of the Antlered Buck for a ONE TIME USE in any ONE of the Antlered Buck for a ONE TIME USE in any ONE of the Antlered Buck for a ONE TIME USE in any ONE of the Antlered Buck for a ONE TIME USE in any ONE of the Antlered Buck for a ONE TIME USE in any ONE of the Antlered Buck for a ONE TIME USE in any ONE of the Antlered Buck for a ONE TIME USE in any ONE of the Antlered Buck for a ONE TIME USE in any ONE of the Antlered Buck for a ONE TIME USE in any ONE of the Antlered Buck for a ONE TIME USE in any ONE of the Antlered Buck for a ONE TIME USE in any ONE of the Antlered Buck for a ONE TIME USE in any ONE of the Antlered Buck for a ONE TIME USE in any ONE of the Antlered Buck for a ONE TIME USE in any ONE of the Antlered Buck for a ONE TIME USE in any ONE of the Antlered Buck for a ONE TIME USE in any ONE of the Antlered Buck for a ONE TIME USE in any ONE of the Antlered Buck for a ONE TIME USE in any ONE of the Antlered Buck for a ONE TIME USE in any ONE of the Antlere | If a hunter ore than one Permit is valid e zones for overly licensed ed buck per antlerless  r, hunters may                                                                        |
| Fall Bow Season       Season bag limit is one deer of either sex.       Season bag limit is two deer—howeve NOT harvest two antierless deer—only antierless and ONE may be antiered.         Sept. 22, 2018—Bow Only       Sept. 22, 2018—Bow Only         Nov. 17, 2018—Firearm Only       Nov. 17, 2018—Firearm Only                                                                                                                                                                                                                                                                                                                                                                                                                                                                                                                                                                                                                                                                                                                                                                                                                                                                                                                                                                                                                                                                                                                                                                                                                                                                                                                                                                                                                                                                                                                                                                                                                                                                                                                                                                                                         |                                                                                                                                                                                    |
| Season  NOT harvest two antierless deer—only antierless and ONE may be antiered.  Sept. 22, 2018—Bow Only Nov. 17, 2018—Firearm Only  Nov. 17, 2018—Firearm Only                                                                                                                                                                                                                                                                                                                                                                                                                                                                                                                                                                                                                                                                                                                                                                                                                                                                                                                                                                                                                                                                                                                                                                                                                                                                                                                                                                                                                                                                                                                                                                                                                                                                                                                                                                                                                                                                                                                                                               |                                                                                                                                                                                    |
| Nov. 17, 2018—Firearm Only                                                                                                                                                                                                                                                                                                                                                                                                                                                                                                                                                                                                                                                                                                                                                                                                                                                                                                                                                                                                                                                                                                                                                                                                                                                                                                                                                                                                                                                                                                                                                                                                                                                                                                                                                                                                                                                                                                                                                                                                                                                                                                     |                                                                                                                                                                                    |
|                                                                                                                                                                                                                                                                                                                                                                                                                                                                                                                                                                                                                                                                                                                                                                                                                                                                                                                                                                                                                                                                                                                                                                                                                                                                                                                                                                                                                                                                                                                                                                                                                                                                                                                                                                                                                                                                                                                                                                                                                                                                                                                                |                                                                                                                                                                                    |
|                                                                                                                                                                                                                                                                                                                                                                                                                                                                                                                                                                                                                                                                                                                                                                                                                                                                                                                                                                                                                                                                                                                                                                                                                                                                                                                                                                                                                                                                                                                                                                                                                                                                                                                                                                                                                                                                                                                                                                                                                                                                                                                                |                                                                                                                                                                                    |
| Season bag limit for either youth day is one deer of either sex for qualified youth hunters only. Any deer harvested by a qualified youth hunter accompanied by a similarly licensed, non-shooting adult mentor is NOT included as part of the bag limit for the Fall Bow or Six-day Firearm Season. See also pages 24 and 29.  Season bag limit for either youth day is one deer of either sex for qualified youth hunters on harvested by a qualified youth hunter accompanied by a similarly licensed, non-shooting adult mentor is NOT included as part of the bag limit for the Six-day Firearm Season. See also pages 24 and 29.                                                                                                                                                                                                                                                                                                                                                                                                                                                                                                                                                                                                                                                                                                                                                                                                                                                                                                                                                                                                                                                                                                                                                                                                                                                                                                                                                                                                                                                                                         | nly. Any deer<br>ccompanied by<br>mentor is NOT<br>Fall Bow or                                                                                                                     |
| Oct. 27–Nov. 17, 2018 Oct. 27–Nov. 25, 2018                                                                                                                                                                                                                                                                                                                                                                                                                                                                                                                                                                                                                                                                                                                                                                                                                                                                                                                                                                                                                                                                                                                                                                                                                                                                                                                                                                                                                                                                                                                                                                                                                                                                                                                                                                                                                                                                                                                                                                                                                                                                                    |                                                                                                                                                                                    |
| Season bag limit is one deer of either sex if the Antlered Buck Bow Permit is purchased. However, if the hunter chooses not to purchase the Antlered Buck Bow Permit then the bag limit is one antlerless deer only.  (See Note above.)  Season bag limit is two deer, however, antlereds deer may be harvested. ONE antlered if the Antlered Buck Bow Permit (See Note above.)                                                                                                                                                                                                                                                                                                                                                                                                                                                                                                                                                                                                                                                                                                                                                                                                                                                                                                                                                                                                                                                                                                                                                                                                                                                                                                                                                                                                                                                                                                                                                                                                                                                                                                                                                | deer may be                                                                                                                                                                        |
| Nov. 26–27, Dec. 15, 17–19, 24, 26–31, 2018  Nov. 26–27, Dec. 10, 11, 15–24, 26–                                                                                                                                                                                                                                                                                                                                                                                                                                                                                                                                                                                                                                                                                                                                                                                                                                                                                                                                                                                                                                                                                                                                                                                                                                                                                                                                                                                                                                                                                                                                                                                                                                                                                                                                                                                                                                                                                                                                                                                                                                               | -31, 2018                                                                                                                                                                          |
| Permit Muzzleloader Season Season bag limit is one deer of either sex if the Antlered Buck Muzzleloader Permit is purchased. However, if the hunter chooses not to purchase the Antlered Buck Muzzleloader Permit then the bag limit is one antlerless deer only. (See Note above.)  Season bag limit is two deer, however, antlerless deer may be harvested. ONE antlered Buck Muzzleloader Permit then the bag limit is one antlerless deer only. (See Note above.)                                                                                                                                                                                                                                                                                                                                                                                                                                                                                                                                                                                                                                                                                                                                                                                                                                                                                                                                                                                                                                                                                                                                                                                                                                                                                                                                                                                                                                                                                                                                                                                                                                                          | deer may be                                                                                                                                                                        |
| Dec. 3-8, 2018 Dec. 3-8, 2018                                                                                                                                                                                                                                                                                                                                                                                                                                                                                                                                                                                                                                                                                                                                                                                                                                                                                                                                                                                                                                                                                                                                                                                                                                                                                                                                                                                                                                                                                                                                                                                                                                                                                                                                                                                                                                                                                                                                                                                                                                                                                                  |                                                                                                                                                                                    |
| Six-day Firearm Season bag limit is two antlered deer. However, if a hunter harvests two antlered deer, he/she forfeits the opportunity to harvest an antlered deer during the Permit Shotgun Season. Only one buck may be taken at a time.  Season bag limit is two antlered deer. However, if a hunter harvests two antlered deer, he/she opportunity to harvest an antlered deer, he/she opportunity to harvest an antlered deer permit Shotgun Season. Only one buck at a time.                                                                                                                                                                                                                                                                                                                                                                                                                                                                                                                                                                                                                                                                                                                                                                                                                                                                                                                                                                                                                                                                                                                                                                                                                                                                                                                                                                                                                                                                                                                                                                                                                                            | she forfeits the during the                                                                                                                                                        |
| Dec. 12–14, 2018 Dec. 12–14, 2018                                                                                                                                                                                                                                                                                                                                                                                                                                                                                                                                                                                                                                                                                                                                                                                                                                                                                                                                                                                                                                                                                                                                                                                                                                                                                                                                                                                                                                                                                                                                                                                                                                                                                                                                                                                                                                                                                                                                                                                                                                                                                              |                                                                                                                                                                                    |
| Season bag limit is one deer. This deer may be antlered if the Antlered Buck Shotgun Permit is purchased.  However, if the hunter chooses not to purchase the Antlered Buck Shotgun Permit, or harvested two antlered deer during the Six-day Firearm Season, then the bag limit is one antlerless deer only.  Season bag limit is one deer. This deer if the Antlered Buck Shotgun Permit is However, if the hunter chooses not to purchase the Antlered Buck Shotgun Permit or harve antlered deer during the Six-day Firearm Season, then the bag limit is one antlerless deer only.  (See Note above.)                                                                                                                                                                                                                                                                                                                                                                                                                                                                                                                                                                                                                                                                                                                                                                                                                                                                                                                                                                                                                                                                                                                                                                                                                                                                                                                                                                                                                                                                                                                     | purchased.<br>urchase the<br>sted two<br>n season, then                                                                                                                            |
| Jan. 1–31, 2019 Jan. 1–31, 2019                                                                                                                                                                                                                                                                                                                                                                                                                                                                                                                                                                                                                                                                                                                                                                                                                                                                                                                                                                                                                                                                                                                                                                                                                                                                                                                                                                                                                                                                                                                                                                                                                                                                                                                                                                                                                                                                                                                                                                                                                                                                                                |                                                                                                                                                                                    |
| Winter Bow Season       Season bag limit is one deer of either sex.       Season bag limit is two deer—howeve NOT harvest two antierless deer—only antierless and ONE may be antiered.                                                                                                                                                                                                                                                                                                                                                                                                                                                                                                                                                                                                                                                                                                                                                                                                                                                                                                                                                                                                                                                                                                                                                                                                                                                                                                                                                                                                                                                                                                                                                                                                                                                                                                                                                                                                                                                                                                                                         |                                                                                                                                                                                    |