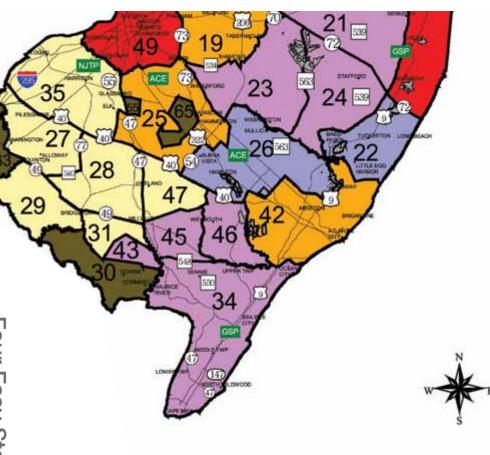

#### = REGULATION SETS =

#### **Color-coded to Regulation Set Reference Chart and Zone Map (page 42)**

| Regulation<br>Set                | Regulation Set #3                                                                                                                                                                                                                                                                                                                                                           | Regulation Set #4 Regulation Set #                                                                                                                                                                                                                                                                                             |                                                                                                                                                                                                                                                                                                                                                                                                                             |  |
|----------------------------------|-----------------------------------------------------------------------------------------------------------------------------------------------------------------------------------------------------------------------------------------------------------------------------------------------------------------------------------------------------------------------------|--------------------------------------------------------------------------------------------------------------------------------------------------------------------------------------------------------------------------------------------------------------------------------------------------------------------------------|-----------------------------------------------------------------------------------------------------------------------------------------------------------------------------------------------------------------------------------------------------------------------------------------------------------------------------------------------------------------------------------------------------------------------------|--|
| Zones                            | 30*, 55, 63*,65                                                                                                                                                                                                                                                                                                                                                             | 6                                                                                                                                                                                                                                                                                                                              | 2, 16, 27*, 28*, 29*, 31*, 35*, 47*                                                                                                                                                                                                                                                                                                                                                                                         |  |
|                                  | * Any antlered deer taken in Zone 30 or 63 must have at least three antler points on one side of the rack.  • Legal hunting hours: 1/2 hour before sunrise to                                                                                                                                                                                                               | Legal hunting hours: 1/2 hour before sunrise to<br>1/2 hour after sunset. No firearm deer hunting on<br>Sunday. Limited Sunday bowhunting allowed.                                                                                                                                                                             | * Any antiered deer taken in Zone 27, 28, 29, 31, 35 or 47 must have at least three antier points on one side of the rack.                                                                                                                                                                                                                                                                                                  |  |
| Info                             | 1/2 hour after sunset. No firearm deer hunting on Sunday. Limited Sunday bowhunting allowed.  Note: Only one antlerless permit, per zone, may                                                                                                                                                                                                                               | Note: Only one antlerless permit, per zone, may<br>be purchased in each permit season. If a hunter<br>purchases an antlerless permit for more than one                                                                                                                                                                         | • Legal hunting hours: 1/2 hour before sunrise to 1/2 hour after sunset. No firearm deer hunting on Sunday. Limited Sunday bowhunting allowed.                                                                                                                                                                                                                                                                              |  |
|                                  | be purchased in each permit season. If a hunter purchases an antlerless permit for more than one zone in a season, the Antlered Buck Permit is valid for a ONE TIME USE in any ONE of the zones for which the hunter holds a permit. Properly licensed hunters are still limited to ONE antlered buck per season, regardless of the number of antlerless permits purchased. | zone in a season, the Antlered Buck Permit is valid for a ONE TIME USE in any ONE of the zones for which the hunter holds a permit. Properly licensed hunters are still limited to ONE antlered buck per season, regardless of the number of antlerless permits purchased.                                                     | Note: Only one antlerless permit, per zone, may be purchased in each permit season. If a hunter purchases an antlerless permit for more than one zone in a season, the Antlered Buck Permit is valid for a ONE TIME USE in any ONE of the zones for which the hunter holds a permit. Properly licensed hunters are still limited to ONE antlered buck per season, regardless of the number of antlerless permits purchased. |  |
|                                  | Sept. 29–0ct. 26, 2018<br>Season bag limit is two deer—                                                                                                                                                                                                                                                                                                                     | First deer must be antlerless (not required for youth hunters): Sept. 8–28, 2018                                                                                                                                                                                                                                               | First deer must be antlerless (not required for youth hunters): Sept. 8–28, 2018                                                                                                                                                                                                                                                                                                                                            |  |
| Fall Bow<br>Season               | only ONE may be antlered.                                                                                                                                                                                                                                                                                                                                                   | Antlered or antlerless: Sept. 29-Oct. 26, 2018                                                                                                                                                                                                                                                                                 | Antlered or antlerless: Sept. 29-Oct. 26, 2018                                                                                                                                                                                                                                                                                                                                                                              |  |
| Coucon                           |                                                                                                                                                                                                                                                                                                                                                                             | Season bag limit is unlimited antlerless deer and ONE antlered deer.                                                                                                                                                                                                                                                           | Season bag limit is <b>five antlerless deer</b> and ONE antlered deer.                                                                                                                                                                                                                                                                                                                                                      |  |
| Youth Deer<br>Hunt Days          | Sept. 22, 2018—Bow Only                                                                                                                                                                                                                                                                                                                                                     | Sept. 22, 2018—Bow Only                                                                                                                                                                                                                                                                                                        | Sept. 22, 2018—Bow Only                                                                                                                                                                                                                                                                                                                                                                                                     |  |
|                                  | Nov. 17, 2018—Firearm Only                                                                                                                                                                                                                                                                                                                                                  | Nov. 17, 2018—Firearm Only                                                                                                                                                                                                                                                                                                     | Nov. 17, 2018—Firearm Only                                                                                                                                                                                                                                                                                                                                                                                                  |  |
|                                  | Season bag limit for either youth day is one deer of either sex for qualified youth hunters only. Any deer harvested by a qualified youth hunter accompanied by a similarly licensed, non-shooting adult mentor is NOT included as part of the bag limit for the Fall Bow or Six-day Firearm Season. See also pages 24 and 29.                                              | Season bag limit is one deer of either sex for qualified youth hunters only. Any deer harvested by a qualified youth hunter accompanied by a similarly licensed, nonshooting adult mentor is NOT included as part of the bag limit for the Fall Bow or Six-day Firearm Season. See also pages 24 and 29.                       | Season bag limit for either youth day is one deer of either sex for any qualified youth hunter only. Any deer harvested by a qualified youth hunter accompanied by a similarly licensed, non-shooting adult mentor is NOT included as part of the bag limit for the Fall Bow or Six-day Firearm seasons. See also pages 24 and 29.                                                                                          |  |
| Permit Bow<br>Season             | Oct. 27-Nov. 25, 2018                                                                                                                                                                                                                                                                                                                                                       | Oct. 27-Dec. 24, 26-31, 2018                                                                                                                                                                                                                                                                                                   | Oct. 27-Dec. 24, 26-31, 2018                                                                                                                                                                                                                                                                                                                                                                                                |  |
|                                  | Season bag limit is two deer. ONE may be antlered if<br>the Antlered Buck Bow Permit is purchased. However,<br>if the hunter chooses not to purchase the Antlered<br>Buck Bow Permit then the bag limit is two antlerless<br>deer only. (See <b>Note</b> above.)                                                                                                            | Season bag limit is unlimited antierless deer. ONE may be antiered if the Antiered Buck Bow Permit is purchased. However, if the hunter chooses not to purchase the Antiered Buck Bow Permit then the bag limit is unlimited antierless deer only. (See <b>Note</b> above.)                                                    | Season bag limit is five antlerless deer. ONE antlered deer may be harvested if the Antlered Buck Bow Permit is purchased. However, if the hunter chooses not to purchase the Antlered Buck Bow Permit, then the bag limit is <b>five antlerless deer only</b> . (See <b>Note</b> above.)                                                                                                                                   |  |
| Permit<br>Muzzleloader<br>Season | Nov. 26–27, Dec. 10, 11, 15–24, 26–31, 2018 and Jan. 1–4, 2019                                                                                                                                                                                                                                                                                                              | Nov. 26–27, Dec. 10, 11, 15–24, 26–31, 2018 and Jan. 1–4, 2019                                                                                                                                                                                                                                                                 | Nov. 26–27, Dec. 10, 11, 15–24, 26–31, 2018 and Jan. 1–4, 2019                                                                                                                                                                                                                                                                                                                                                              |  |
|                                  | Season bag limit is two deer. ONE may be antlered if<br>the Antlered Buck Muzzleloader Permit is purchased.<br>However, if the hunter chooses not to purchase the<br>Antlered Buck Muzzleloader Permit, then the bag limit<br>is two antlerless deer only. (See <b>Note</b> above.)                                                                                         | Season bag limit is two deer. ONE may be antlered if the Antlered Buck Muzzleloader Permit is purchased. However, if the hunter chooses not to purchase the Antlered Buck Muzzleloader Permit, then the bag limit is two antlerless deer only. (See <b>Note</b> above.)                                                        | Season bag limit is five antierless deer. ONE antiered deer may be harvested if the Antiered Buck Muzzleloader Permit is purchased. However, if the hunter chooses not to purchase the Antiered Buck Muzzleloader Permit, then the bag limit is five antierless deer only. (See <b>Note</b> above.)                                                                                                                         |  |
|                                  | Dec. 3-8, 2018                                                                                                                                                                                                                                                                                                                                                              | Dec. 3-8, 2018                                                                                                                                                                                                                                                                                                                 | Dec. 3-8, 2018                                                                                                                                                                                                                                                                                                                                                                                                              |  |
| Six-day<br>Firearm<br>Season     | Season bag limit is two antlered deer. However, if a hunter harvests two antlered deer, he/she forfeits the opportunity to harvest an antlered deer during the Permit Shotgun Season. Only one buck may be taken at a time.                                                                                                                                                 | Season bag limit is two antlered deer. However, if a hunter harvests two antlered deer, he/she forfeits the opportunity to harvest an antlered deer during the Permit Shotgun Season. Only one buck may be taken at a time.                                                                                                    | Season bag limit is two antlered deer. However, if a hunter harvests two antlered deer, he/she forfeits the opportunity to harvest an antlered deer during the Permit Shotgun Season. Only one buck may be taken at a time.                                                                                                                                                                                                 |  |
|                                  | Dec. 12-14, 2018                                                                                                                                                                                                                                                                                                                                                            | Dec. 12-14, 2018                                                                                                                                                                                                                                                                                                               | Dec. 12-14, 2018 and Jan. 12-19, 2019                                                                                                                                                                                                                                                                                                                                                                                       |  |
| Permit<br>Shotgun<br>Season      | Season bag limit is two deer. ONE may be antiered if the Antiered Buck Shotgun Permit is purchased. However, if the hunter chooses not to purchase the Antiered Buck Shotgun Permit or harvested two antiered deer during the Six-day firearm season, then the bag limit is two antierless deer only. (See <b>Note</b> above.)                                              | Season bag limit is two deer. ONE may be antiered if the Antiered Buck Shotgun Permit is purchased. However, if the hunter chooses not to purchase the Antiered Buck Shotgun Permit or harvested two antiered deer during the Six-day firearm season, then the bag limit is two antierless deer only. (See <b>Note</b> above.) | Season bag limit is five antierless deer. ONE antiered deer may be harvested if the Antiered Buck Shotgun Permit is purchased. However, if the hunter harvests two antiered deer during the Six-day Firearm Season, then the bag limit is five antierless deer only. (See <b>Note</b> above.)                                                                                                                               |  |
| WindP                            | Jan. 1–31, 2019                                                                                                                                                                                                                                                                                                                                                             | Jan. 1–31, 2019                                                                                                                                                                                                                                                                                                                | Jan. 1-31, 2019                                                                                                                                                                                                                                                                                                                                                                                                             |  |
| Winter Bow<br>Season             | Season bag limit is two deer—only ONE may be antlered.                                                                                                                                                                                                                                                                                                                      | Season bag limit is unlimited antlerless deer—only ONE may be antlered.                                                                                                                                                                                                                                                        | Season bag limit is five antlerless deer and ONE antlered deer.                                                                                                                                                                                                                                                                                                                                                             |  |