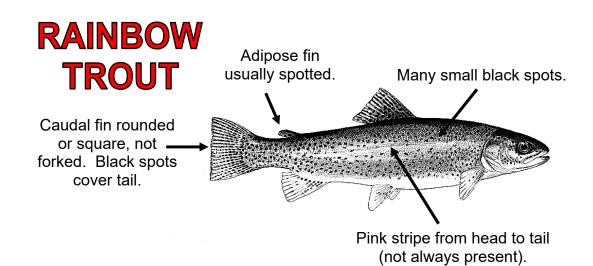

## Salmon and Trout - Know the Difference

Adapted from New Hampshire Fish and Wildlife Department