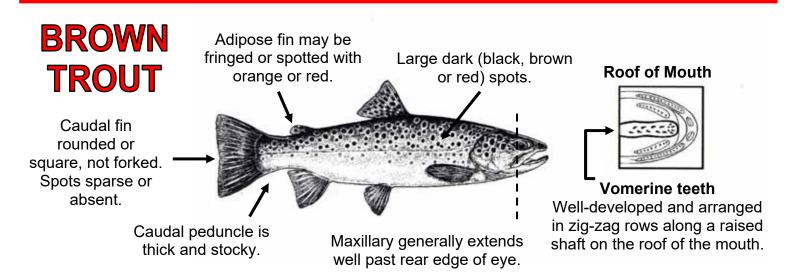

## Salmon and Trout - Know the Difference

Adapted from New Hampshire Fish and Wildlife Department