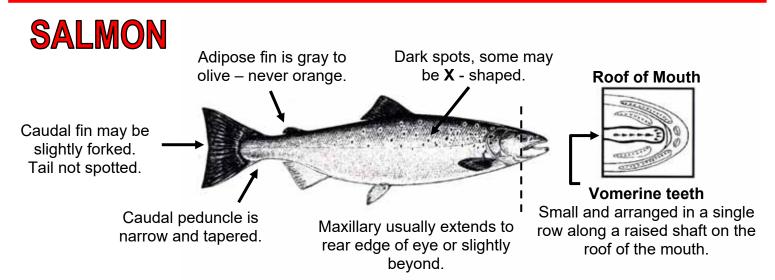

## Salmon and Trout - Know the Difference

Adapted from New Hampshire Fish and Wildlife Department