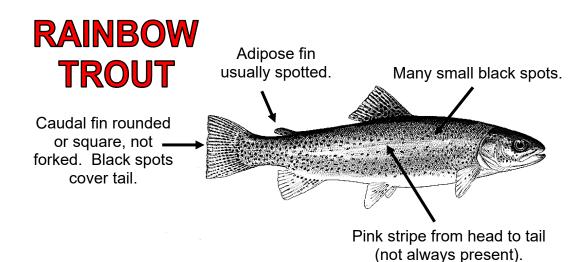

## Salmon and Trout - Know the Difference

Adapted from New Hampshire Fish and Wildlife Department