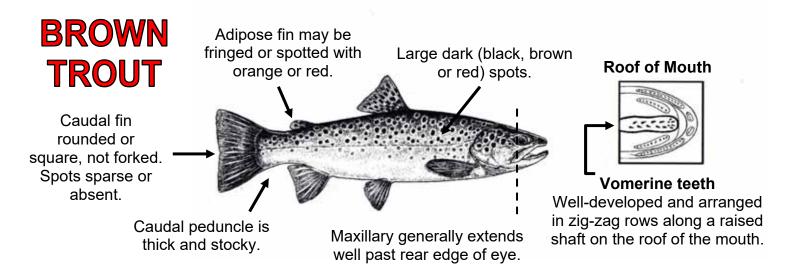

## Salmon and Trout - Know the Difference

Adapted from New Hampshire Fish and Wildlife Department