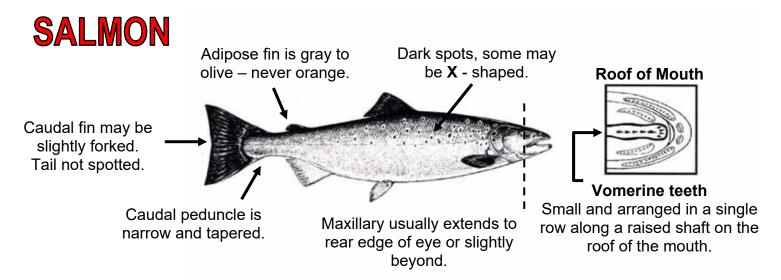

## Salmon and Trout - Know the Difference

Adapted from New Hampshire Fish and Wildlife Department