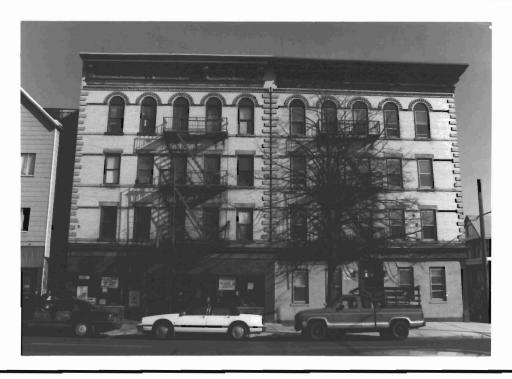

BASE SURVEY FORM Historic Sites #: 301

| Property No                          | ame: Prestige Hair Design                                                                                         |                          |                                       |           |
|--------------------------------------|-------------------------------------------------------------------------------------------------------------------|--------------------------|---------------------------------------|-----------|
| Street Addre                         | ess: Street #: 395 (Low)                                                                                          | 397 Apartme              | ent #:                                | (High)    |
| Prefix                               | Street<br>: Name: <u>Avenue</u> C                                                                                 |                          | Suffix:                               | Type:_AVE |
|                                      | ounty(s): <u>Hudson</u><br>ipality(s): <u>Bayonne</u>                                                             |                          | Code: <u>07002</u>                    | _         |
| Local Place N                        | Name(s):vnership: Private                                                                                         | Block(s):                | Jersey City                           | Lot(s):   |
| Description                          | : Three-story, two-bay brick building.                                                                            | It has a parapet with be | alustrade.                            |           |
| Registration<br>and Status<br>Dates: | National Historic Landmark:/_<br>National Register:/_<br>New Jersey Register:/_<br>Determination of Eligibility:/ | /                        | ocal Designation<br>Other Designation | n:        |
| hotograph.                           |                                                                                                                   |                          |                                       |           |