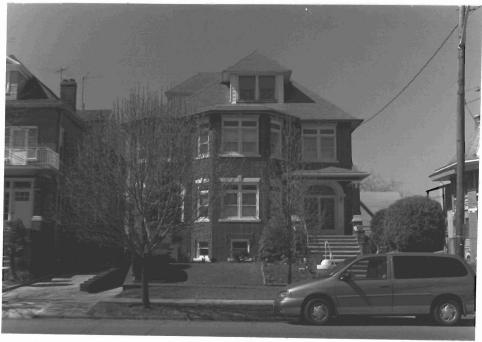

vate</u>                                                                                         |                                  |                      |
|                                      | : Two-and-one-half-story brick house with two roof with dormers as well as stone window si                       |                                  |                      |
| Registration<br>and Status<br>Dates: | National Historic Landmark: NA National Register: / / New Jersey Register: / / Determination of Eligibility: / / | Local Designati<br>Other Designa | on:/ / on:/ /_ tion: |
| Photograph:                          |                                                                                                                  |                                  |                      |



Survey Name: Survey of Historic Sites, Structures and Districts: City of Bayonne
Surveyor: Andrea Lodato and Marianne Walsh
Organization: Cultural Resource Consulting Group

Page 2 of 2

Historic Sites #: 328

## Location Map:





| Bibliography/Sources:                                     |                                     |                            |                  |
|-----------------------------------------------------------|-------------------------------------|----------------------------|------------------|
| Additional Information:                                   |                                     |                            |                  |
| More Research Needed                                      | ? <u>X</u> Yes No                   |