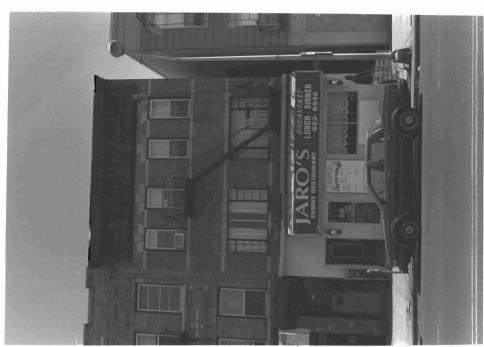

# BASE SURVEY FORM

Historic Sites #: 311

| Property No                          | ame: Jaro's                                                                                                      |                                  |                                         |
|--------------------------------------|------------------------------------------------------------------------------------------------------------------|----------------------------------|-----------------------------------------|
| Street Addre                         | ess: Street #: <u>578</u> (Low) (High                                                                            | Apartment #:(Low)                | (High)                                  |
| Prefix                               | Street<br>: Name: <u>Avenue C</u>                                                                                | Suffix:                          |                                         |
|                                      | ounty(s): <u>Hudson</u><br>ipality(s): <u>Bayonne</u>                                                            | 250                              |                                         |
|                                      | Name(s):                                                                                                         |                                  |                                         |
| Description                          | : Three-story, two-bay brick building with o                                                                     | range brick facade. It has a bro | acketed metal cornice.                  |
| Registration<br>and Status<br>Dates: | National Historic Landmark: NA National Register: / / New Jersey Register: / / Determination of Eligibility: / / | Local Designat  Other Designat   | on:/ /<br>ion:/ /<br>ttion:<br>Date:/ / |
| Photograph:                          |                                                                                                                  |                                  |                                         |

P

Survey Name: Survey of Historic Sites, Structures and Districts: City of Bayonne

Surveyor: Andrea Lodato and Marianne Walsh

Organization: Cultural Resource Consulting Group