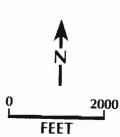

# BASE SURVEY FORM

Page 1 of 2

Historic Sites #: 303

Other Designation Date: \_\_

| Property Name              | o:                                                                                                                                          |                                            |         |
|----------------------------|---------------------------------------------------------------------------------------------------------------------------------------------|--------------------------------------------|---------|
| Street Address:            | Street #:_407                                                                                                                               | Apartment #:(Low)                          | (High)  |
| Prefix:                    | Street Name: Avenue C                                                                                                                       | Suffix:                                    |         |
|                            | hty(s): Hudson                                                                                                                              | Zip Code: <u>07002</u>                     |         |
| Local Place Nan            |                                                                                                                                             | Block(s):<br>JSGS Quad: <u>Jersey City</u> | Lot(s): |
| intels on the seco         | wo attached three-story painted brick building<br>and floor and round arch window surrounds of<br>cornice on number 409 has been replaced v | on the third floor. Number 4               |         |
|                            |                                                                                                                                             |                                            |         |
| Registration<br>and Status | National Historic Landmark: NA  National Register: / /                                                                                      |                                            |         |