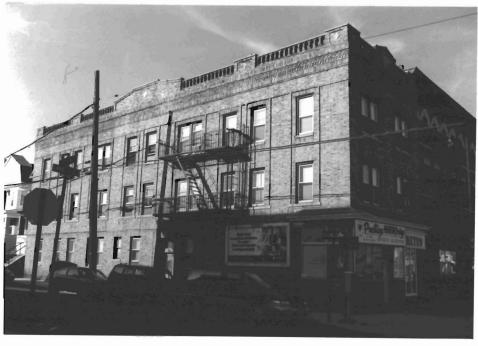

BASE SURVEY FORM Historic Sites #: 301

| Property No                          | ame: Prestige Hair Design                                                                                         |                          |                                       |           |
|--------------------------------------|-------------------------------------------------------------------------------------------------------------------|--------------------------|---------------------------------------|-----------|
| Street Addre                         | ess: Street #: 395 (Low)                                                                                          | 397 Apartme              | ent #:                                | (High)    |
| Prefix                               | Street<br>: Name: <u>Avenue</u> C                                                                                 |                          | Suffix:                               | Type:_AVE |
|                                      | ounty(s): <u>Hudson</u><br>ipality(s): <u>Bayonne</u>                                                             |                          | Code: <u>07002</u>                    | _         |
| Local Place N                        | Name(s):vnership: Private                                                                                         | Block(s):                | Jersey City                           | Lot(s):   |
| Description                          | : Three-story, two-bay brick building.                                                                            | It has a parapet with be | alustrade.                            |           |
| Registration<br>and Status<br>Dates: | National Historic Landmark:/_<br>National Register:/_<br>New Jersey Register:/_<br>Determination of Eligibility:/ | /                        | ocal Designation<br>Other Designation | n:        |
| hotograph.                           |                                                                                                                   |                          |                                       |           |

Photograph:

Survey Name: <u>Survey of Historic Sites, Structures and Districts: City of Bayonne</u> Surveyor: <u>Andrea Lodato and Marianne Walsh</u>

Organization: Cultural Resource Consulting Group