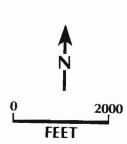

BASE SURVEY FORM Historic Sites #: 301

| Property No                          | ame: Prestige Hair Design                                                                                         |                          |                                       |           |
|--------------------------------------|-------------------------------------------------------------------------------------------------------------------|--------------------------|---------------------------------------|-----------|
| Street Addre                         | ess: Street #: 395 (Low)                                                                                          | 397 Apartme              | ent #:                                | (High)    |
| Prefix                               | Street<br>: Name: <u>Avenue</u> C                                                                                 |                          | Suffix:                               | Type:_AVE |
|                                      | ounty(s): <u>Hudson</u><br>ipality(s): <u>Bayonne</u>                                                             |                          | Code: <u>07002</u>                    | _         |
| Local Place N                        | Name(s):vnership: Private                                                                                         | Block(s):                | Jersey City                           | Lot(s):   |
| Description                          | : Three-story, two-bay brick building.                                                                            | It has a parapet with be | alustrade.                            |           |
| Registration<br>and Status<br>Dates: | National Historic Landmark:/_<br>National Register:/_<br>New Jersey Register:/_<br>Determination of Eligibility:/ | /                        | ocal Designation<br>Other Designation | n:        |
| hotograph.                           |                                                                                                                   |                          |                                       |           |

Photograph:

Survey Name: <u>Survey of Historic Sites, Structures and Districts: City of Bayonne</u> Surveyor: <u>Andrea Lodato and Marianne Walsh</u>

Organization: Cultural Resource Consulting Group