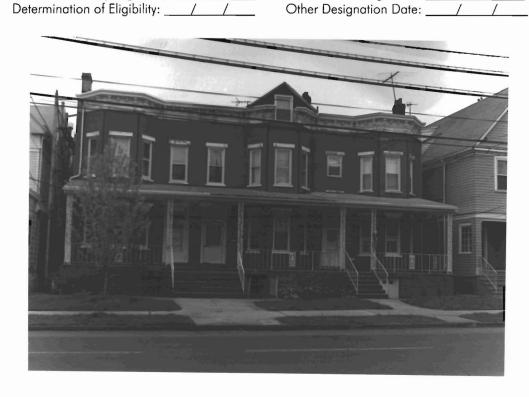

BASE SURVEY FORM Historic Sites #: 301

| Property No                          | ame: Prestige Hair Design                                                                                         |                          |                                       |           |
|--------------------------------------|-------------------------------------------------------------------------------------------------------------------|--------------------------|---------------------------------------|-----------|
| Street Addre                         | ess: Street #: 395 (Low)                                                                                          | 397 Apartme              | ent #:                                | (High)    |
| Prefix                               | Street<br>: Name: <u>Avenue</u> C                                                                                 |                          | Suffix:                               | Type:_AVE |
|                                      | ounty(s): <u>Hudson</u><br>ipality(s): <u>Bayonne</u>                                                             |                          | Code: <u>07002</u>                    | _         |
| Local Place N                        | Name(s):vnership: Private                                                                                         | Block(s):                | Jersey City                           | Lot(s):   |
| Description                          | : Three-story, two-bay brick building.                                                                            | It has a parapet with be | alustrade.                            |           |
| Registration<br>and Status<br>Dates: | National Historic Landmark:/_<br>National Register:/_<br>New Jersey Register:/_<br>Determination of Eligibility:/ | /                        | ocal Designation<br>Other Designation | n:        |
| hotograph.                           |                                                                                                                   |                          |                                       |           |