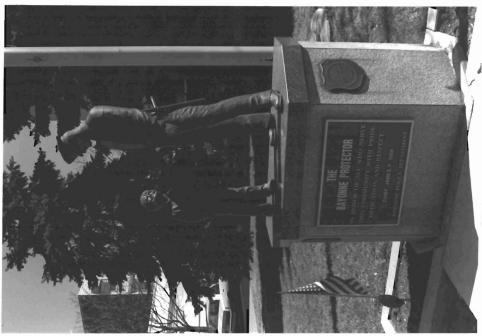

#### BASE SURVEY FORM Historic Sites #: 316

| Property Na                          | me: The Bayonne Protector                                                                                        |                                            |                            |
|--------------------------------------|------------------------------------------------------------------------------------------------------------------|--------------------------------------------|----------------------------|
| Street Addre                         | Street #:                                                                                                        | Apartment #: <sub>(Low)</sub>              | (High)                     |
| Prefix:                              | Street Name: Avenue C                                                                                            | Suffix:                                    |                            |
|                                      | ounty(s): <u>Hudson</u>                                                                                          | Zip Code: <u>07002</u>                     | _                          |
| Local Place N                        | lame(s):                                                                                                         | Block(s):<br>USGS Quad: <u>Jersey City</u> |                            |
|                                      | Bronze statue on a granite base. It is locate<br>ger M. Brodin and was dedicated in 1993.                        | ed in front of the municipal buil          | ding at 630 Avenue C. The  |
| Registration<br>and Status<br>Dates: | National Historic Landmark: NA National Register: / / New Jersey Register: / / Determination of Eligibility: / / | Local Designatio<br>Other Designat         | on:/ / on:/ / ion: ate:/ / |
| Photograph:                          |                                                                                                                  |                                            |                            |