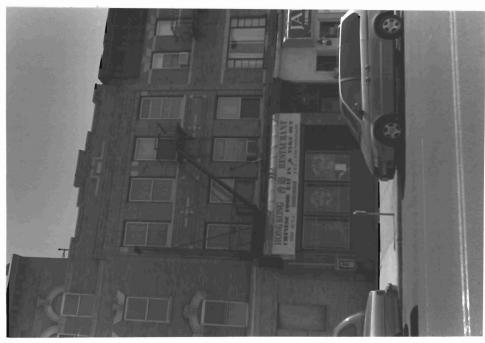

# BASE SURVEY FORM

Historic Sites #: 312

| Property Na                          | me: Hong Kong Restaurant                                                                                         |                                      |                               |
|--------------------------------------|------------------------------------------------------------------------------------------------------------------|--------------------------------------|-------------------------------|
| Street Addre                         | Street #:580                                                                                                     | Apartment #:(Low)                    |                               |
| Prefix:                              | Street Name: <u>Avenue C</u>                                                                                     |                                      |                               |
|                                      | ounty(s): Hudson                                                                                                 | Zip Code: <u>07002</u>               |                               |
| Local Place N                        | pality(s): <u>Bayonne</u> Name(s): rnership: <u>Private</u>                                                      |                                      | Lot(s):                       |
| Description:                         | Three-story, four-bay brick building with an                                                                     | orange and buff brick facade         | and cast stone ornamentation. |
|                                      |                                                                                                                  |                                      |                               |
|                                      |                                                                                                                  |                                      |                               |
| Registration<br>and Status<br>Dates: | National Historic Landmark: NA National Register: / / New Jersey Register: / / Determination of Eligibility: / / | Local Designation  Other Designation | on: / / on: / _/ tion:        |
| hotograph:                           |                                                                                                                  |                                      |                               |