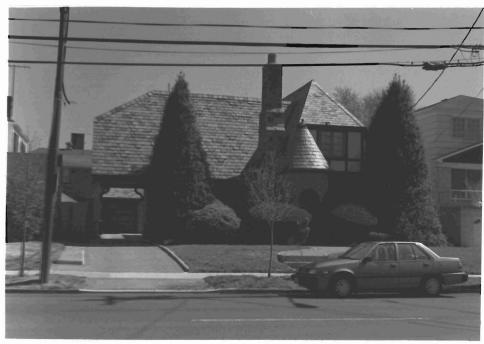

#: _               | (Low) (High) |
|----------------------|-------------------------------------------------------|------------------------------|--------------|
| Prefix:              | Street Name: Avenue C                                 | Suffix:                      | Type: AVE    |
| Co<br>Munici         | ounty(s): <u>Hudson</u><br>pality(s): <u>Bayonne</u>  | Zip Code: <u>070</u>         | 002          |
| Local Place Name(s): |                                                       |                              | Lot(s):      |
| Ow                   | rnership: <u>Private</u>                              | USGS Quad: <u>Jersey Cit</u> | У            |
| Ow                   | nership: Private  One-and-one-half-story Tudor Revive | USGS Quad: <u>Jersey Cit</u> | у            |



Survey Name: <u>Survey of Historic Sites, Structures and Districts: City of Bayonne</u> Surveyor: <u>Andrea Lodato and Marianne Walsh</u>

Organization: Cultural Resource Consulting Group

Date: March 2000

Historic Sites #: 327

# BASE SURVEY FORM

Location Map:





| Bibliography/Sources:               |                                     |                                |                  |
|-------------------------------------|-------------------------------------|--------------------------------|------------------|
| Additional Information:             |                                     |                                |                  |
| More Research Needed                | <u>X</u> Yes No                     |                                |                  |
| INTENSI