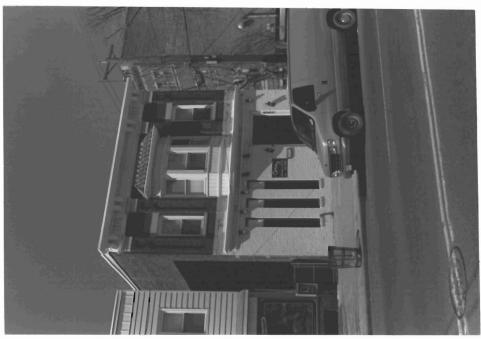

# BASE SURVEY FORM

| Property No                          | ame:                                                                                                             |                                            |         |
|--------------------------------------|------------------------------------------------------------------------------------------------------------------|--------------------------------------------|---------|
| Street Addre                         | ess: Street #: 636_ (Low) (High                                                                                  | Apartment #:(Low)                          | (High)  |
| Prefix                               | Street<br>: Name: <u>Avenue C</u>                                                                                |                                            |         |
|                                      | ounty(s): <u>Hudson</u><br>ipality(s): <u>Bayonne</u>                                                            | Zip Code: <u>07002</u>                     |         |
|                                      | Name(s):                                                                                                         | Block(s):<br>USGS Quad: <u>Jersey City</u> | Lot(s): |
|                                      | : Four-story, five-bay brick building. It has openice. It has slate or bluestone window sill                     |                                            |         |
| Registration<br>and Status<br>Dates: | National Historic Landmark: NA National Register: / / New Jersey Register: / / Determination of Eligibility: / / | Local Designation  Other Designation       | on:     |
| Photograph:                          |                                                                                                                  |                                            |         |