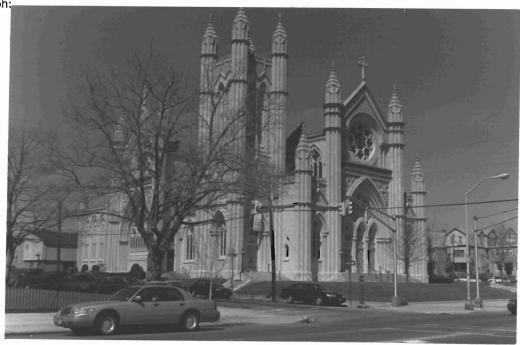

# BASE SURVEY FORM

Historic Sites #: 319

| Property Na                          | ıme: St. Henry Roman Catholic Church                                                                                                      |                                 |                                    |
|--------------------------------------|-------------------------------------------------------------------------------------------------------------------------------------------|---------------------------------|------------------------------------|
| Street Addre                         | Street #: 645 (Low) (High                                                                                                                 | Apartment #:(Low)               | (High)                             |
| Prefix:                              | Street Name: Avenue C                                                                                                                     | Suffix:                         |                                    |
|                                      | ounty(s): Hudson                                                                                                                          |                                 | _                                  |
| Local Place N                        | pality(s): <u>Bayonne</u> Name(s):                                                                                                        |                                 | Lot(s):                            |
| t has a front to                     | : Gothic Revival church designed by Thoma:<br>ower with spires at each corner. The church<br>w stained glass windows were installed in 19 | has ornate tracery and has a lo | rge rose window with quatrefoil    |
| Registration<br>and Status<br>Dates: | National Historic Landmark: NA National Register: / / New Jersey Register: / / Determination of Eligibility: / /                          | Other Designati                 | n:/ /<br>on:/ /<br>ion:<br>ate:/ / |
| Photograph:                          |                                                                                                                                           |                                 |                                    |