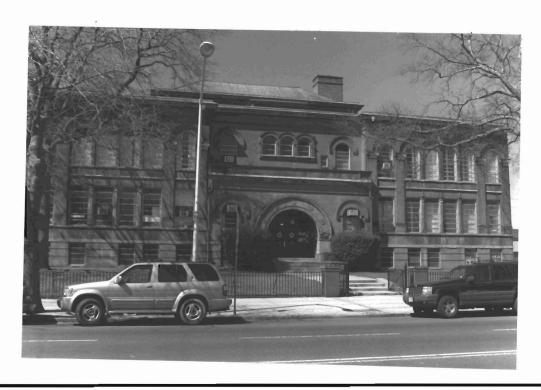

#### BASE SURVEY FORM Historic Sites #: 317

| Property Na                          | ame: St. Henry's School                                                                                                                      |                                  |                             |
|--------------------------------------|----------------------------------------------------------------------------------------------------------------------------------------------|----------------------------------|-----------------------------|
| Street Addre                         | ess: Street #:                                                                                                                               | Apartment #:(Low)                | (High)                      |
| Prefix:                              | Street<br>: Name:_Avenue C                                                                                                                   |                                  |                             |
|                                      | ounty(s): Hudson                                                                                                                             | Zip Code: <u>07002</u>           | ·<br>—                      |
| Local Place N                        | ipality(s): Bayonne Name(s): vnership: Public                                                                                                |                                  | Lot(s):                     |
| pilasters with lo                    | : Two-story red brick building with raised ba<br>onic capitals. Cast metal pilasters are used<br>ndow surrounds. The building served as a fo | as window mullions. It has a ro  | ound arch door surround and |
| Registration<br>and Status<br>Dates: | National Historic Landmark: NA National Register: / / New Jersey Register: / / Determination of Eligibility: / /                             | Local Designatio Other Designati | n:                          |

Photograph:

Survey Name: <u>Survey of Historic Sites, Structures and Districts: City of Bayonne</u> Surveyor: <u>Andrea Lodato and Marianne Walsh</u>

Organization: Cultural Resource Consulting Group