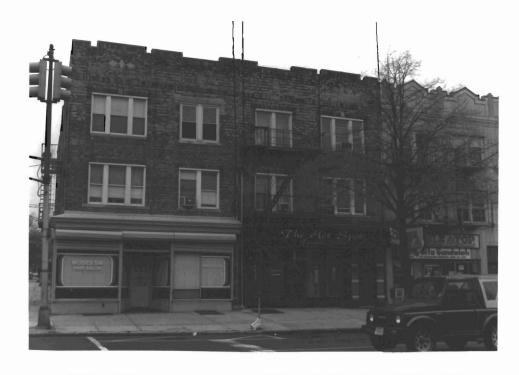

## Photograph:

Survey Name: Survey of Historic Sites, Structures and Districts: City of Bayonne

Surveyor: Andrea Lodato and Marianne Walsh

Organization: Cultural Resource Consulting Group

Historic Sites #: 341