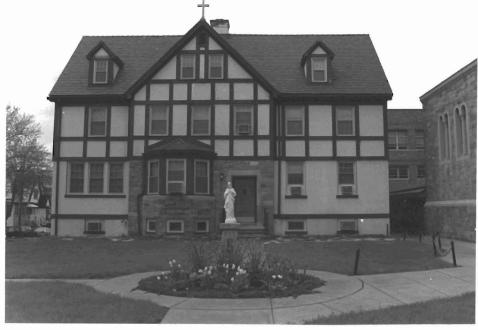

## BASE SURVEY FORM

| Property Name:         |                |               |               |                                                           | · .                              |
|------------------------|----------------|---------------|---------------|-----------------------------------------------------------|----------------------------------|
| Street Address:        |                | Street #: 812 | 818<br>(High) | _ Apartment #:                                            | (High)                           |
| Prefix:                | Street<br>Name | X-2-7         | ( "5")        | ( /                                                       | Type: <u>AVE</u>                 |
| County(s):             | Hudson         |               |               | Zip Code: <u>07002</u>                                    |                                  |
| Municipality(s): _     | Bayonne        |               |               |                                                           |                                  |
| Local Place Name(s): _ |                |               |               | Block(s):                                                 | Lot(s):                          |
| Ownership: _           | Private        |               |               | USGS Quad: Jersey City                                    |                                  |
|                        |                |               |               | ourtyard. The building may be we the fifth-floor windows. | "H" shaped in plan. The building |