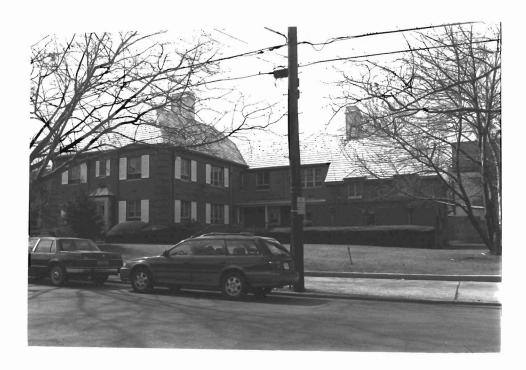

## BASE SURVEY FORM

| Property Name:         |                |               |               |                                                           | · .                              |
|------------------------|----------------|---------------|---------------|-----------------------------------------------------------|----------------------------------|
| Street Address:        |                | Street #: 812 | 818<br>(High) | _ Apartment #:                                            | (High)                           |
| Prefix:                | Street<br>Name | X-2-7         | ( "5")        | ( /                                                       | Type: <u>AVE</u>                 |
| County(s):             | Hudson         |               |               | Zip Code: <u>07002</u>                                    |                                  |
| Municipality(s): _     | Bayonne        |               |               |                                                           |                                  |
| Local Place Name(s): _ |                |               |               | Block(s):                                                 | Lot(s):                          |
| Ownership: _           | Private        |               |               | USGS Quad: Jersey City                                    |                                  |
|                        |                |               |               | ourtyard. The building may be we the fifth-floor windows. | "H" shaped in plan. The building |