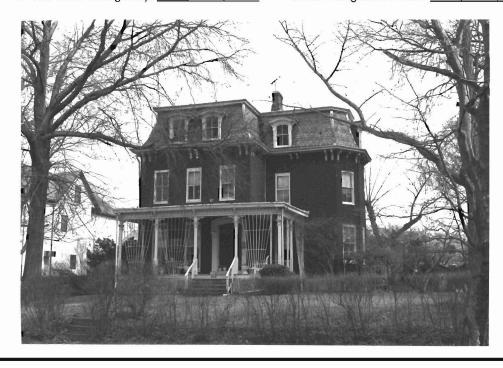

Survey Name: <u>Survey of Historic Sites, Structures and Districts: City of Bayonne</u> Surveyor: <u>Andrea Lodato and Marianne Walsh</u>

Organization: Cultural Resource Consulting Group

| BASE SU                                                            | RVEY FORM                                                                                                        | Historic Sites #: 343                      |                                 |  |
|--------------------------------------------------------------------|------------------------------------------------------------------------------------------------------------------|--------------------------------------------|---------------------------------|--|
| Property N                                                         | ame: William C. Hamilton Residence                                                                               |                                            |                                 |  |
| Street Addr                                                        | ress: Street #: 829 (High)                                                                                       | Apartment #:                               | (High)                          |  |
| Prefix                                                             | Street<br>c:Name: <u>Avenue C</u>                                                                                | Suffix:                                    |                                 |  |
|                                                                    | County(s): Hudson                                                                                                | Zip Code: <u>07002</u>                     |                                 |  |
| Municipality(s): Bayonne  Local Place Name(s):  Ownership: Private |                                                                                                                  | Block(s):<br>USGS Quad: <u>Jersey City</u> | Lot(s):                         |  |
|                                                                    | n: Two-and-one-half-story, three-bay Second<br>hingles. The house also has a front porch.                        | Empire house with bracketed w              | vood eaves, wood siding, and    |  |
| Registration<br>and Status<br>Dates:                               | National Historic Landmark:<br>National Register://<br>New Jersey Register://<br>Determination of Eligibility:// | Local Designation Other Designation        | n:/ /<br>n:/ /<br>on:<br>re:/ / |  |
| and Status                                                         | National Register:// New Jersey Register://                                                                      | Local Designation Other Designation        | n:/                             |  |