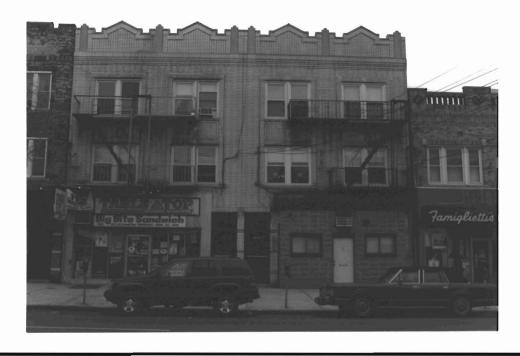

Photograph:

Survey Name: Survey of Historic Sites, Structures and Districts: City of Bayonne
Surveyor: Andrea Lodato and Marianne Walsh
Organization: Cultural Resource Consulting Group