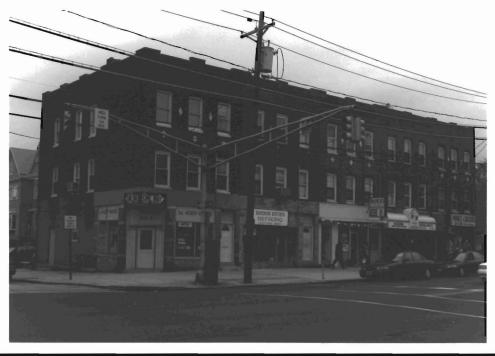

Survey Name: <u>Survey of Historic Sites, Structures and Districts: City of Bayonne</u> Surveyor: <u>Andrea Lodato and Marianne Walsh</u>

Organization: Cultural Resource Consulting Group

| BASE SU                                                            | RVEY FORM                                                                                                        | Historic Sites #: 343                      |                                 |  |
|--------------------------------------------------------------------|------------------------------------------------------------------------------------------------------------------|--------------------------------------------|---------------------------------|--|
| Property N                                                         | ame: William C. Hamilton Residence                                                                               |                                            |                                 |  |
| Street Addr                                                        | ress: Street #: 829 (High)                                                                                       | Apartment #:                               | (High)                          |  |
| Prefix                                                             | Street<br>c:Name: <u>Avenue C</u>                                                                                | Suffix:                                    |                                 |  |
|                                                                    | County(s): Hudson                                                                                                | Zip Code: <u>07002</u>                     |                                 |  |
| Municipality(s): Bayonne  Local Place Name(s):  Ownership: Private |                                                                                                                  | Block(s):<br>USGS Quad: <u>Jersey City</u> | Lot(s):                         |  |
|                                                                    | n: Two-and-one-half-story, three-bay Second<br>hingles. The house also has a front porch.                        | Empire house with bracketed w              | vood eaves, wood siding, and    |  |
| Registration<br>and Status<br>Dates:                               | National Historic Landmark:<br>National Register://<br>New Jersey Register://<br>Determination of Eligibility:// | Local Designation Other Designation        | n:/ /<br>n:/ /<br>on:<br>re:/ / |  |
| and Status                                                         | National Register:// New Jersey Register://                                                                      | Local Designation Other Designation        | n:/                             |  |