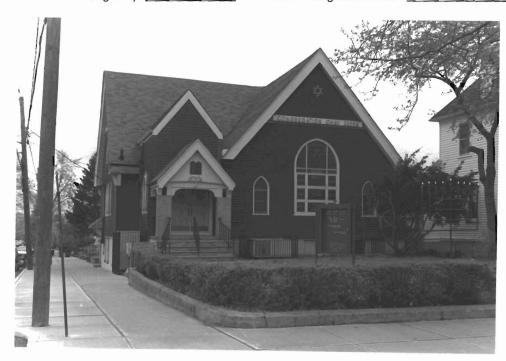

# BASE SURVEY FORM

Historic Sites #: 353

| Property Name: Cor                 | agregation Ohav Ze            | edak                  |                                                                     |                                                                      |
|------------------------------------|-------------------------------|-----------------------|---------------------------------------------------------------------|----------------------------------------------------------------------|
| Street Address:                    | Street #                      | : 912<br>(Low) (High) | Apartment #:                                                        | (High)                                                               |
| Prefix:                            | Street<br>Name: <u>Avenue</u> | <u>C</u>              | Suffix:                                                             |                                                                      |
| County(s):<br>Municipality(s):     |                               |                       | Zip Code: <u>07002</u>                                              |                                                                      |
| Local Place Name(s):<br>Ownership: |                               |                       | Block(s):<br>USGS Quad: <u>Jersey City</u>                          |                                                                      |
|                                    |                               |                       | oof. It has a gabled entrance p<br>oof shingles. The building origi | orch. The building has stained<br>inally housed a Protestant Church. |

| Registration |
|--------------|
| and Status   |
| Dates:       |

National Historic Landmark:

National Register:

New Jersey Register:

Determination of Eligibility:

New Jersey Register:

Other

SHPO Opinion: / /
Local Designation: / /
Other Designation: / /
Other Designation Date: / /

Photograph:

Survey Name: Survey of Historic Sites, Structures and Districts: City of Bayonne

Surveyor: Andrea Lodato and Marianne Walsh

Organization: Cultural Resource Consulting Group

Historic Sites #: 353