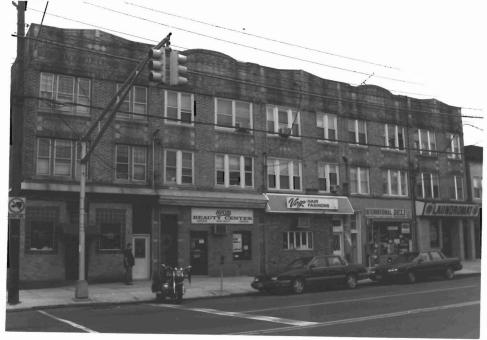

| DASE SUI                             | WETTORWI                                                                                                                        | Historic Si              | ites #: 344                 |
|--------------------------------------|---------------------------------------------------------------------------------------------------------------------------------|--------------------------|-----------------------------|
| Property No                          | ame: The Hudson Apartments                                                                                                      |                          |                             |
| Street Addr                          | ess: Street #: <u>830</u> 83                                                                                                    | 2_ Apartment #:(low)     | - (High)                    |
| Prefix                               | Street<br>: Name: <u>Avenue C</u>                                                                                               | Suffix:                  |                             |
|                                      | County(s): Hudson<br>ipality(s): Bayonne                                                                                        |                          |                             |
| Local Place N                        | Name(s):                                                                                                                        | Block(s):                | Lot(s):                     |
|                                      | : Four-story brick apartment building with re<br>t stone ornamentation is used in the parape                                    |                          | te cast stone entrance door |
| Registration<br>and Status<br>Dates: | National Historic Landmark:<br>National Register:/ /<br>New Jersey Register:/ /<br>Determination of Eligibility:/ /             | Other Designation        | n:/<br>n:/<br>on:<br>te://  |
| Photograph:                          |                                                                                                                                 |                          |                             |
|                                      |                                                                                                                                 |                          |                             |
| Surveyo                              | :: Survey of Historic Sites, Structures and Dis<br>r: Andrea Lodato and Marianne Walsh<br>n: Cultural Resource Consulting Group | stricts: City of Bayonne | Date: March 2000            |