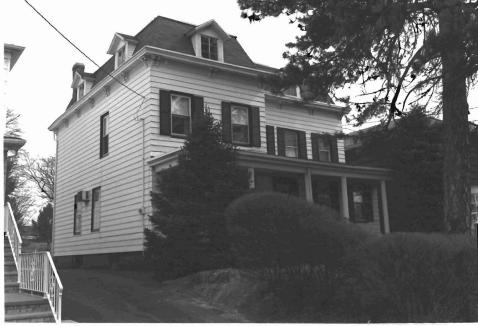

## BASE SURVEY FORM

| Property Name:         |                |               |               |                                                           | · .                              |
|------------------------|----------------|---------------|---------------|-----------------------------------------------------------|----------------------------------|
| Street Address:        |                | Street #: 812 | 818<br>(High) | _ Apartment #:                                            | (High)                           |
| Prefix:                | Street<br>Name | X-2-7         | ( "5")        | ( /                                                       | Type: <u>AVE</u>                 |
| County(s):             | Hudson         |               |               | Zip Code: <u>07002</u>                                    |                                  |
| Municipality(s): _     | Bayonne        |               |               |                                                           |                                  |
| Local Place Name(s): _ |                |               |               | Block(s):                                                 | Lot(s):                          |
| Ownership: _           | Private        |               |               | USGS Quad: Jersey City                                    |                                  |
|                        |                |               |               | ourtyard. The building may be we the fifth-floor windows. | "H" shaped in plan. The building |