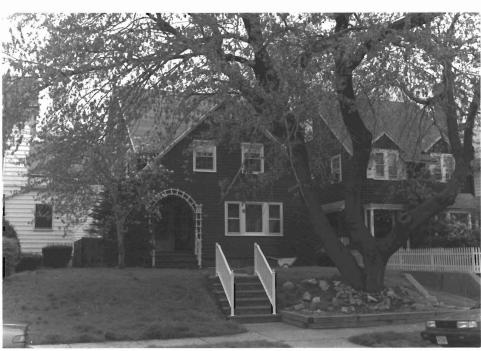

Survey Name: <u>Survey of Historic Sites, Structures and Districts: City of Bayonne</u> Surveyor: <u>Andrea Lodato and Marianne Walsh</u>

Organization: Cultural Resource Consulting Group

| BASE SU                                                            | RVEY FORM                                                                                                        | Historic Sites #: 343                      |                                 |  |
|--------------------------------------------------------------------|------------------------------------------------------------------------------------------------------------------|--------------------------------------------|---------------------------------|--|
| Property N                                                         | ame: William C. Hamilton Residence                                                                               |                                            |                                 |  |
| Street Addr                                                        | ress: Street #: 829 (High)                                                                                       | Apartment #:                               | (High)                          |  |
| Prefix                                                             | Street<br>c:Name: <u>Avenue C</u>                                                                                | Suffix:                                    |                                 |  |
|                                                                    | County(s): Hudson                                                                                                | Zip Code: <u>07002</u>                     |                                 |  |
| Municipality(s): Bayonne  Local Place Name(s):  Ownership: Private |                                                                                                                  | Block(s):<br>USGS Quad: <u>Jersey City</u> | Lot(s):                         |  |
|                                                                    | n: Two-and-one-half-story, three-bay Second<br>hingles. The house also has a front porch.                        | Empire house with bracketed w              | vood eaves, wood siding, and    |  |
| Registration<br>and Status<br>Dates:                               | National Historic Landmark:<br>National Register://<br>New Jersey Register://<br>Determination of Eligibility:// | Local Designation Other Designation        | n:/ /<br>n:/ /<br>on:<br>re:/ / |  |
| and Status                                                         | National Register:// New Jersey Register://                                                                      | Local Designation Other Designation        | n:/                             |  |