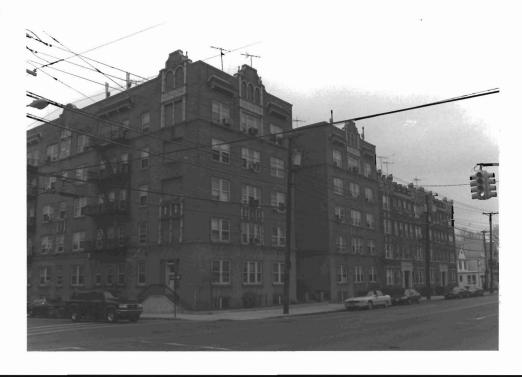

## BASE SURVEY FORM

| Property Name:         |                |               |               |                                                           | · .                              |
|------------------------|----------------|---------------|---------------|-----------------------------------------------------------|----------------------------------|
| Street Address:        |                | Street #: 812 | 818<br>(High) | _ Apartment #:                                            | (High)                           |
| Prefix:                | Street<br>Name | X-2-7         | ( "5")        | ( /                                                       | Type: <u>AVE</u>                 |
| County(s):             | Hudson         |               |               | Zip Code: <u>07002</u>                                    |                                  |
| Municipality(s): _     | Bayonne        |               |               |                                                           |                                  |
| Local Place Name(s): _ |                |               |               | Block(s):                                                 | Lot(s):                          |
| Ownership: _           | Private        |               |               | USGS Quad: Jersey City                                    |                                  |
|                        |                |               |               | ourtyard. The building may be we the fifth-floor windows. | "H" shaped in plan. The building |