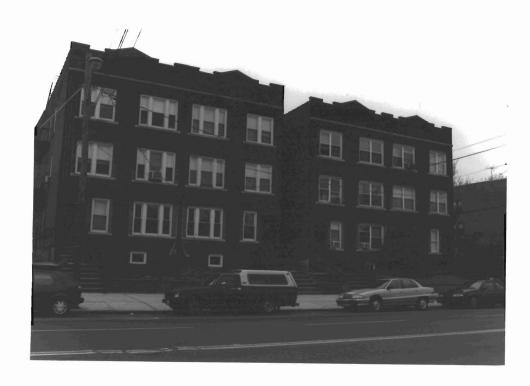

| DASE SUI                             | WETTORWI                                                                                                                        | Historic Si              | ites #: 344                 |
|--------------------------------------|---------------------------------------------------------------------------------------------------------------------------------|--------------------------|-----------------------------|
| Property No                          | ame: The Hudson Apartments                                                                                                      |                          |                             |
| Street Addr                          | ess: Street #: <u>830</u> 83                                                                                                    | 2_ Apartment #:(low)     | - (High)                    |
| Prefix                               | Street<br>: Name: <u>Avenue C</u>                                                                                               | Suffix:                  |                             |
|                                      | County(s): Hudson<br>ipality(s): Bayonne                                                                                        |                          |                             |
| Local Place N                        | Name(s):                                                                                                                        | Block(s):                | Lot(s):                     |
|                                      | : Four-story brick apartment building with re<br>t stone ornamentation is used in the parape                                    |                          | te cast stone entrance door |
| Registration<br>and Status<br>Dates: | National Historic Landmark:<br>National Register:/ /<br>New Jersey Register:/ /<br>Determination of Eligibility:/ /             | Other Designation        | n:/<br>n:/<br>on:<br>te://  |
| Photograph:                          |                                                                                                                                 |                          |                             |
|                                      |                                                                                                                                 |                          |                             |
| Surveyo                              | :: Survey of Historic Sites, Structures and Dis<br>r: Andrea Lodato and Marianne Walsh<br>n: Cultural Resource Consulting Group | stricts: City of Bayonne | Date: March 2000            |