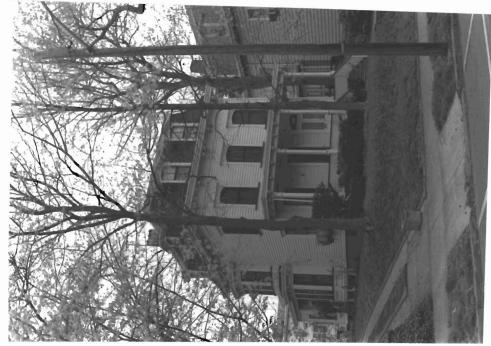

## BASE SURVEY FORM

| Property Name:         |                |               |               |                                                           | · .                              |
|------------------------|----------------|---------------|---------------|-----------------------------------------------------------|----------------------------------|
| Street Address:        |                | Street #: 812 | 818<br>(High) | _ Apartment #:                                            | (High)                           |
| Prefix:                | Street<br>Name | X-2-7         | ( "5")        | ( /                                                       | Type: <u>AVE</u>                 |
| County(s):             | Hudson         |               |               | Zip Code: <u>07002</u>                                    |                                  |
| Municipality(s): _     | Bayonne        |               |               |                                                           |                                  |
| Local Place Name(s): _ |                |               |               | Block(s):                                                 | Lot(s):                          |
| Ownership: _           | Private        |               |               | USGS Quad: Jersey City                                    |                                  |
|                        |                |               |               | ourtyard. The building may be we the fifth-floor windows. | "H" shaped in plan. The building |