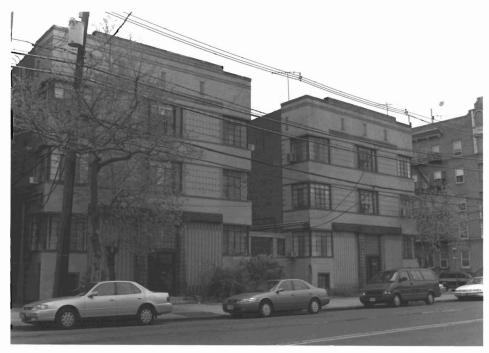

| DASE SUI                             | WETTORWI                                                                                                                        | Historic Si              | ites #: 344                 |
|--------------------------------------|---------------------------------------------------------------------------------------------------------------------------------|--------------------------|-----------------------------|
| Property No                          | ame: The Hudson Apartments                                                                                                      |                          |                             |
| Street Addr                          | ess: Street #: <u>830</u> 83                                                                                                    | 2_ Apartment #:(low)     | - (High)                    |
| Prefix                               | Street<br>: Name: <u>Avenue C</u>                                                                                               | Suffix:                  |                             |
|                                      | County(s): Hudson<br>ipality(s): Bayonne                                                                                        |                          |                             |
| Local Place N                        | Name(s):                                                                                                                        | Block(s):                | Lot(s):                     |
|                                      | : Four-story brick apartment building with re<br>t stone ornamentation is used in the parape                                    |                          | te cast stone entrance door |
| Registration<br>and Status<br>Dates: | National Historic Landmark:<br>National Register:/ /<br>New Jersey Register:/ /<br>Determination of Eligibility:/ /             | Other Designation        | n:/<br>n:/<br>on:<br>te://  |
| Photograph:                          |                                                                                                                                 |                          |                             |
|                                      |                                                                                                                                 |                          |                             |
| Surveyo                              | :: Survey of Historic Sites, Structures and Dis<br>r: Andrea Lodato and Marianne Walsh<br>n: Cultural Resource Consulting Group | stricts: City of Bayonne | Date: March 2000            |