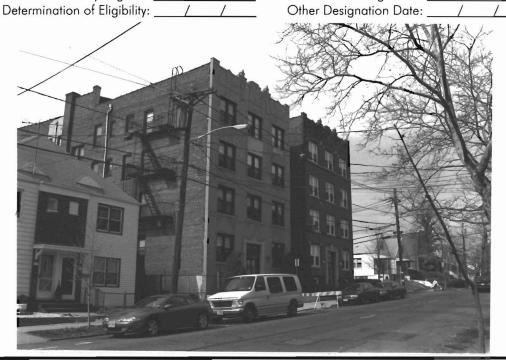

## BASE SURVEY FORM

| Property Name:         |                |               |               |                                                           | · .                              |
|------------------------|----------------|---------------|---------------|-----------------------------------------------------------|----------------------------------|
| Street Address:        |                | Street #: 812 | 818<br>(High) | _ Apartment #:                                            | (High)                           |
| Prefix:                | Street<br>Name | X-2-7         | ( "5")        | ( /                                                       | Type: <u>AVE</u>                 |
| County(s):             | Hudson         |               |               | Zip Code: <u>07002</u>                                    |                                  |
| Municipality(s): _     | Bayonne        |               |               |                                                           |                                  |
| Local Place Name(s): _ |                |               |               | Block(s):                                                 | Lot(s):                          |
| Ownership: _           | Private        |               |               | USGS Quad: Jersey City                                    |                                  |
|                        |                |               |               | ourtyard. The building may be we the fifth-floor windows. | "H" shaped in plan. The building |

| Registration |
|--------------|
| and Status   |
| Dates:       |

National Historic Landmark:

National Register:

New Jersey Register:

Determination of Eligibility:

/

## Photograph:

Survey Name: Survey of Historic Sites, Structures and Districts: City of Bayonne

Surveyor: Andrea Lodato and Marianne Walsh

Organization: Cultural Resource Consulting Group

Historic Sites #: 341