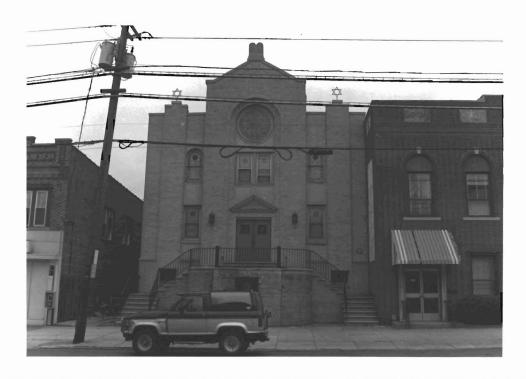

# BASE SURVEY FORM

Historic Sites #: 353

| Property Name: Cor                 | agregation Ohav Ze            | edak                  |                                                                     |                                                                      |
|------------------------------------|-------------------------------|-----------------------|---------------------------------------------------------------------|----------------------------------------------------------------------|
| Street Address:                    | Street #                      | : 912<br>(Low) (High) | Apartment #:                                                        | (High)                                                               |
| Prefix:                            | Street<br>Name: <u>Avenue</u> | <u>C</u>              | Suffix:                                                             |                                                                      |
| County(s):<br>Municipality(s):     |                               |                       | Zip Code: <u>07002</u>                                              |                                                                      |
| Local Place Name(s):<br>Ownership: |                               |                       | Block(s):<br>USGS Quad: <u>Jersey City</u>                          |                                                                      |
|                                    |                               |                       | oof. It has a gabled entrance p<br>oof shingles. The building origi | orch. The building has stained<br>inally housed a Protestant Church. |

| Registration |
|--------------|
| and Status   |
| Dates:       |

National Historic Landmark:

National Register:

New Jersey Register:

Determination of Eligibility:

New Jersey Register:

Other

SHPO Opinion: / /
Local Designation: / /
Other Designation: / /
Other Designation Date: / /

Photograph:

Survey Name: Survey of Historic Sites, Structures and Districts: City of Bayonne

Surveyor: Andrea Lodato and Marianne Walsh

Organization: Cultural Resource Consulting Group

Historic Sites #: 353