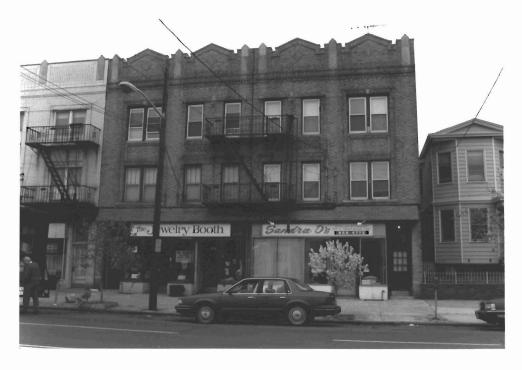

## BASE SURVEY FORM

| Property Name:         |                |               |               |                                                           | · .                              |
|------------------------|----------------|---------------|---------------|-----------------------------------------------------------|----------------------------------|
| Street Address:        |                | Street #: 812 | 818<br>(High) | _ Apartment #:                                            | (High)                           |
| Prefix:                | Street<br>Name | X-2-7         | ( "5")        | ( /                                                       | Type: <u>AVE</u>                 |
| County(s):             | Hudson         |               |               | Zip Code: <u>07002</u>                                    |                                  |
| Municipality(s): _     | Bayonne        |               |               |                                                           |                                  |
| Local Place Name(s): _ |                |               |               | Block(s):                                                 | Lot(s):                          |
| Ownership: _           | Private        |               |               | USGS Quad: Jersey City                                    |                                  |
|                        |                |               |               | ourtyard. The building may be we the fifth-floor windows. | "H" shaped in plan. The building |