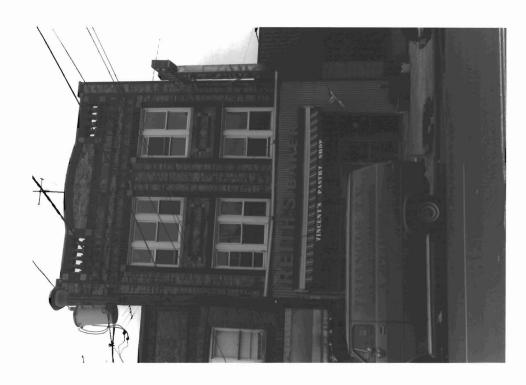

## BASE SURVEY FORM

| Property Name:         |                |               |               |                                                           | · .                              |
|------------------------|----------------|---------------|---------------|-----------------------------------------------------------|----------------------------------|
| Street Address:        |                | Street #: 812 | 818<br>(High) | _ Apartment #:                                            | (High)                           |
| Prefix:                | Street<br>Name | X-2-7         | ( "5")        | ( /                                                       | Type: <u>AVE</u>                 |
| County(s):             | Hudson         |               |               | Zip Code: <u>07002</u>                                    |                                  |
| Municipality(s): _     | Bayonne        |               |               |                                                           |                                  |
| Local Place Name(s): _ |                |               |               | Block(s):                                                 | Lot(s):                          |
| Ownership: _           | Private        |               |               | USGS Quad: Jersey City                                    |                                  |
|                        |                |               |               | ourtyard. The building may be we the fifth-floor windows. | "H" shaped in plan. The building |