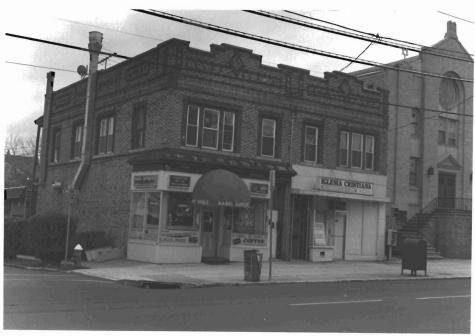

# BASE SURVEY FORM

Historic Sites #: 353

| Property Name: Cor                 | agregation Ohav Ze            | edak                  |                                                                     |                                                                      |
|------------------------------------|-------------------------------|-----------------------|---------------------------------------------------------------------|----------------------------------------------------------------------|
| Street Address:                    | Street #                      | : 912<br>(Low) (High) | Apartment #:                                                        | (High)                                                               |
| Prefix:                            | Street<br>Name: <u>Avenue</u> | <u>C</u>              | Suffix:                                                             |                                                                      |
| County(s):<br>Municipality(s):     |                               |                       | Zip Code: <u>07002</u>                                              |                                                                      |
| Local Place Name(s):<br>Ownership: |                               |                       | Block(s):<br>USGS Quad: <u>Jersey City</u>                          |                                                                      |
|                                    |                               |                       | oof. It has a gabled entrance p<br>oof shingles. The building origi | orch. The building has stained<br>inally housed a Protestant Church. |