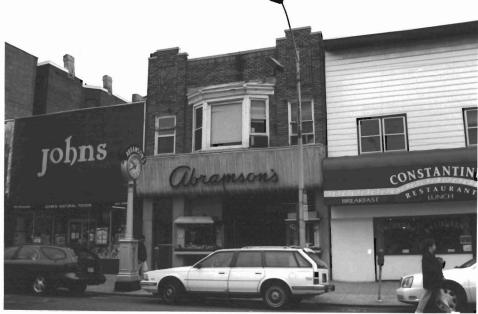

| BASE SURVEY FORM                                                                                                                | Historic Sites #: 385                                                                                                                          |
|---------------------------------------------------------------------------------------------------------------------------------|------------------------------------------------------------------------------------------------------------------------------------------------|
| Property Name: Cutting Café, Downtown Hair Cutte                                                                                | ers, Newman's                                                                                                                                  |
| Street Address: Street #: 176 (Low)                                                                                             | 180 Apartment #: (High)                                                                                                                        |
| Street Prefix: Name: <u>Broadway</u>                                                                                            | Suffix: Type:                                                                                                                                  |
| County(s): Hudson  Municipality(s): Bayonne  Local Place Name(s):  Ownership: Private                                           | Block(s): Lot(s):                                                                                                                              |
|                                                                                                                                 | ent buildings with stores on the first floor. Each is a four-bay structure or ornamentation. The buildings have brick parapets with triangular |
| Registration and Status National Historic Landmark: National Register: / New Jersey Register: / Determination of Eligibility: / | _/ Local Designation:/ _/<br>_/ Other Designation:                                                                                             |
|                                                                                                                                 | Downtown Hast Cation                                                                                                                           |
| Survey Name: Survey of Historic Sites, Structures and                                                                           | Districts: City of Bayonne Date: March 2000                                                                                                    |
| Durvey Indine: Survey of misignic Sites, Structures and                                                                         | Districts. City of bayonine Date: March 2000                                                                                                   |