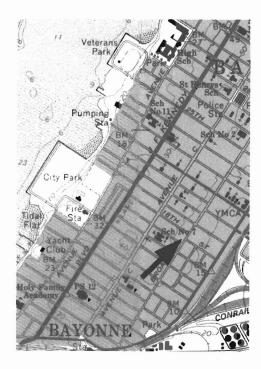

## Location Map:

Survey Name: Survey of Historic Sites, Structures and Districts: City of Bayonne

Organization: Cultural Resource Consulting Group