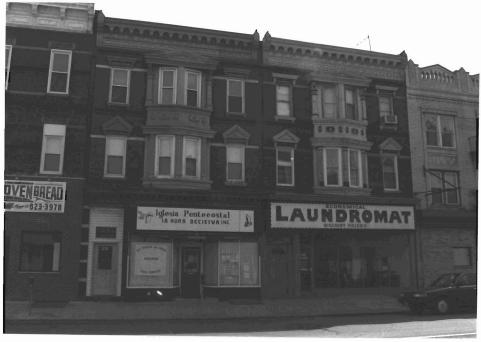

| BASE SURVEY FORM                                                                                                                | Historic Sites #: 385                                                                                                                          |
|---------------------------------------------------------------------------------------------------------------------------------|------------------------------------------------------------------------------------------------------------------------------------------------|
| Property Name: Cutting Café, Downtown Hair Cutte                                                                                | ers, Newman's                                                                                                                                  |
| Street Address: Street #: 176 (Low)                                                                                             | 180 Apartment #: (High)                                                                                                                        |
| Street Prefix: Name: <u>Broadway</u>                                                                                            | Suffix: Type:                                                                                                                                  |
| County(s): Hudson  Municipality(s): Bayonne  Local Place Name(s):  Ownership: Private                                           | Block(s): Lot(s):                                                                                                                              |
|                                                                                                                                 | ent buildings with stores on the first floor. Each is a four-bay structure or ornamentation. The buildings have brick parapets with triangular |
| Registration and Status National Historic Landmark: National Register: / New Jersey Register: / Determination of Eligibility: / | _/ Local Designation:/ _/<br>_/ Other Designation:                                                                                             |
|                                                                                                                                 | Downtown Hast Cation                                                                                                                           |
| Survey Name: Survey of Historic Sites, Structures and                                                                           | Districts: City of Bayonne Date: March 2000                                                                                                    |
| Durvey Indine: Survey of misignic Sites, Structures and                                                                         | Districts. City of bayonine Date: March 2000                                                                                                   |

Survey Name: <u>Survey of Historic Sites, Structures and Districts: City of Bayonne</u> Surveyor: <u>Andrea Lodato and Marianne Walsh</u>

Organization: Cultural Resource Consulting Group

Date: March 2000

Historic Sites #: 385