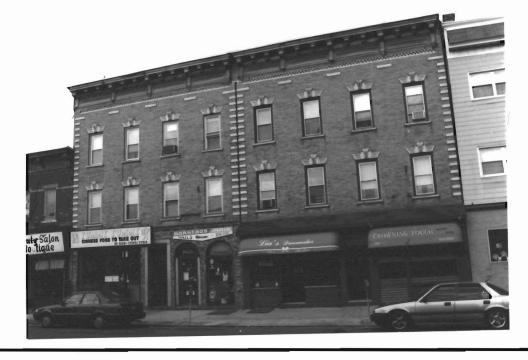

Survey Name: Survey of Historic Sites, Structures and Districts: City of Bayonne

Surveyor: Andrea Lodato and Marianne Walsh

Organization: Cultural Resource Consulting Group

| BASE SURVEY FORM                                                                      |                                                           | Historic Sites                                                               | s #: 383                         |
|---------------------------------------------------------------------------------------|-----------------------------------------------------------|------------------------------------------------------------------------------|----------------------------------|
| Property Name: Broadway Street                                                        | scape                                                     |                                                                              |                                  |
| Street Address:                                                                       | treet #: 156 (Low) (High)                                 | Apartment #:(Low)                                                            | (High)                           |
| Street Prefix: Name: <u>E</u>                                                         | roadway                                                   | Suffix:                                                                      | Type:                            |
| County(s): Hudson  Municipality(s): Bayonne  Local Place Name(s):  Ownership: Private | Block                                                     | Zip Code: 07002<br>(s):<br>Quad: Elizabeth                                   | Lot(s):                          |
| Description: Five brick buildings, residential space on the upper level               |                                                           | two-story. They have fi                                                      | rst-floor storefronts and        |
| and Status National R  Dates: New Jersey F  Determination of E                        | oric Landmark: <u>NA</u> egister:/ legister:/ igibility:/ | SHPO Opinior<br>Local Designatio<br>Other Designatio<br>Other Designation Do | n:/ /<br>n:/ /<br>on:<br>ite:/ / |
| Photograph:                                                                           |                                                           | DELI-ETTE                                                                    |                                  |