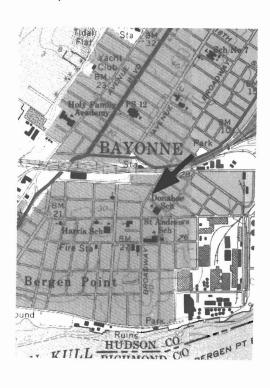

## Page 1 of 2

| BASE SURVEY                          | FORM                                                                                                           | Historic Sites #: 381                                                      |      |
|--------------------------------------|----------------------------------------------------------------------------------------------------------------|----------------------------------------------------------------------------|------|
| Property Name: S                     | . Andrew Center                                                                                                |                                                                            |      |
| Street Address:                      | Street #: 132 (Low) (His                                                                                       | Apartment #: (Low) (High)                                                  |      |
| Prefix:                              | Street Name: Broadway                                                                                          | Suffix: Type:                                                              |      |
|                                      | s): <u>Hudson</u><br>s): <u>Bayonne</u>                                                                        |                                                                            |      |
| Local Place Name(s                   | ):<br>: <u>Non-Profit</u>                                                                                      | Block(s): Lot(s):                                                          |      |
|                                      | and-one-half-story brick building witl<br>clad with composite or cement shin                                   | th decorative brick quoins. The building is side-gabled with gal<br>ngles. | bled |
| Registration<br>and Status<br>Dates: | National Historic Landmark: <u>NA</u> National Register:// New Jersey Register:// ermination of Eligibility:// | SHPO Opinion:/  Local Designation://  Other Designation Date://            |      |
| Photograph:                          |                                                                                                                |                                                                            |      |
|                                      | ey of Historic Sites, Structures and Diseas Lodgto and Marianne Walsh                                          | istricts: City of Bayonne Date: March 2000                                 |      |

## Location Map:

Survey Name: Survey of Historic Sites, Structures and Districts: City of Bayonne

Organization: Cultural Resource Consulting Group