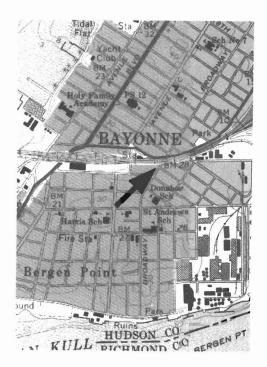

### Location Map:

Bibliography/Sources:
Bayonne Historical Society
1998 Bayonne Landmarks. The Creative Edge, Bayonne, New Jersey.
Additional Information:

| More Research Needed?                                       | <u>X</u> Yes No            |                              |                  |
|-------------------------------------------------------------|----------------------------|------------------------------|------------------|
| INTENSIVE-LEVEL USE C                                       | DNLY:                      |                              |                  |
| Attachments Included:                                       | Building/Element<br>Bridge | Landscape<br>Industry        | Farm             |
| Historic District: ☐ Yes<br>Status:                         |                            | c District Name:Contributing | Non Contributing |
| Associated Archaeologic<br>(Known or potential sites - If y |                            | □ No                         | Š.               |