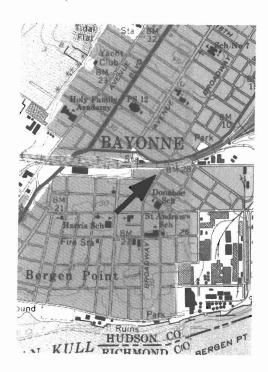

## Location Map:

Survey Name: Survey of Historic Sites, Structures and Districts: City of Bayonne

Organization: Cultural Resource Consulting Group