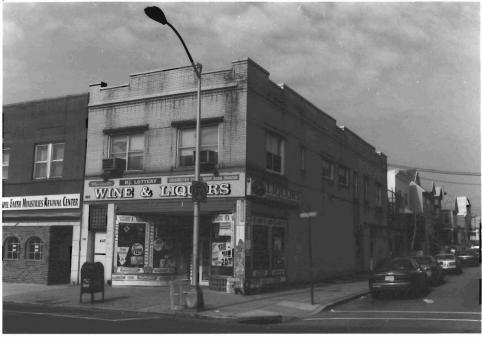

| BASE SURVEY FORM                                                                                                                | Historic Sites #: 385                                                                                                                          |
|---------------------------------------------------------------------------------------------------------------------------------|------------------------------------------------------------------------------------------------------------------------------------------------|
| Property Name: Cutting Café, Downtown Hair Cutte                                                                                | ers, Newman's                                                                                                                                  |
| Street Address: Street #: 176 (Low)                                                                                             | 180 Apartment #: (High)                                                                                                                        |
| Street Prefix: Name: <u>Broadway</u>                                                                                            | Suffix: Type:                                                                                                                                  |
| County(s): Hudson  Municipality(s): Bayonne  Local Place Name(s):  Ownership: Private                                           | Block(s): Lot(s):                                                                                                                              |
|                                                                                                                                 | ent buildings with stores on the first floor. Each is a four-bay structure or ornamentation. The buildings have brick parapets with triangular |
| Registration and Status National Historic Landmark: National Register: / New Jersey Register: / Determination of Eligibility: / | _/ Local Designation:/ _/<br>_/ Other Designation:                                                                                             |
|                                                                                                                                 | Downtown Hast Cation                                                                                                                           |
| Survey Name: Survey of Historic Sites, Structures and                                                                           | Districts: City of Bayonne Date: March 2000                                                                                                    |
| Durvey Indine: Survey of misignic Sites, Structures and                                                                         | Districts. City of bayonine Date: March 2000                                                                                                   |