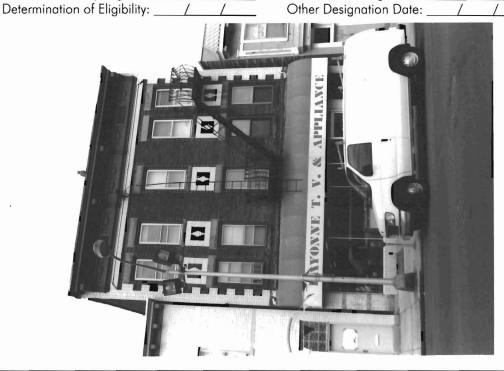

Survey Name: Survey of Historic Sites, Structures and Districts: City of Bayonne

Surveyor: Andrea Lodato and Marianne Walsh

Organization: Cultural Resource Consulting Group

| BASE SURVEY FORM                                                                      |                                                           | Historic Sites                                                               | s #: 383                         |
|---------------------------------------------------------------------------------------|-----------------------------------------------------------|------------------------------------------------------------------------------|----------------------------------|
| Property Name: Broadway Street                                                        | scape                                                     |                                                                              |                                  |
| Street Address:                                                                       | treet #: 156 (Low) (High)                                 | Apartment #:(Low)                                                            | (High)                           |
| Street Prefix: Name: <u>E</u>                                                         | roadway                                                   | Suffix:                                                                      | Type:                            |
| County(s): Hudson  Municipality(s): Bayonne  Local Place Name(s):  Ownership: Private | Block                                                     | Zip Code: 07002<br>(s):<br>Quad: Elizabeth                                   | Lot(s):                          |
| Description: Five brick buildings, residential space on the upper level               |                                                           | two-story. They have fi                                                      | rst-floor storefronts and        |
| and Status National R  Dates: New Jersey F  Determination of E                        | oric Landmark: <u>NA</u> egister:/ legister:/ igibility:/ | SHPO Opinior<br>Local Designatio<br>Other Designatio<br>Other Designation Do | n:/ /<br>n:/ /<br>on:<br>ite:/ / |
| Photograph:                                                                           |                                                           | DELI-ETTE                                                                    |                                  |

Survey Name: <u>Survey of Historic Sites, Structures and Districts: City of Bayonne</u>

Surveyor: Andrea Lodato and Marianne Walsh

Organization: Cultural Resource Consulting Group

Historic Sites #: 383