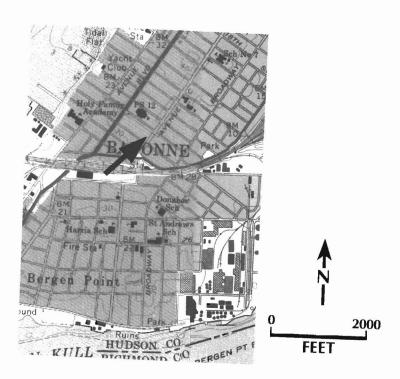

### Location Map:

Bibliography/Sources:
Bayonne Historical Society
1998 Bayonne Landmarks. The Creative Edge, Bayonne, New Jersey.
Additional Information:

| More Research Needed?                                       | <u>X</u> Yes No            |                              |                  |
|-------------------------------------------------------------|----------------------------|------------------------------|------------------|
| INTENSIVE-LEVEL USE C                                       | DNLY:                      |                              |                  |
| Attachments Included:                                       | Building/Element<br>Bridge | Landscape<br>Industry        | Farm             |
| Historic District: ☐ Yes<br>Status:                         |                            | c District Name:Contributing | Non Contributing |
| Associated Archaeologic<br>(Known or potential sites - If y |                            | □ No                         | Š.               |