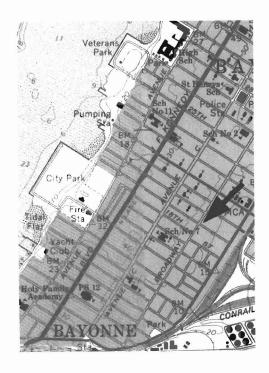

## Location Map:

Survey Name: Survey of Historic Sites, Structures and Districts: City of Bayonne

Organization: Cultural Resource Consulting Group

### Location Map:

Bibliography/Sources:
Bayonne Historical Society
1998 Bayonne Landmarks. The Creative Edge, Bayonne, New Jersey.
Additional Information:

| More Research Needed?                                       | <u>X</u> Yes No            |                              |                  |
|-------------------------------------------------------------|----------------------------|------------------------------|------------------|
| INTENSIVE-LEVEL USE C                                       | DNLY:                      |                              |                  |
| Attachments Included:                                       | Building/Element<br>Bridge | Landscape<br>Industry        | Farm             |
| Historic District: ☐ Yes<br>Status:                         |                            | c District Name:Contributing | Non Contributing |
| Associated Archaeologic<br>(Known or potential sites - If y |                            | □ No                         | Š.               |

## Location Map:

| Bibliography/Sources:                                     |                                                          |                            |                  |
|-----------------------------------------------------------|----------------------------------------------------------|----------------------------|------------------|
| Additional Information:                                   |                                                          |                            |                  |
| More Research Needed                                      | ?X_Yes No                                                |                            |                  |
| INTENSIVE-LEVEL USE C                                     | ONLY:                                                    |                            |                  |
| Attachments Included:                                     | Building/Element<br>Bridge                               | Landscape<br>Industry      | Farm             |
|                                                           | □ No Historic D<br>Key Contributing                      |                            |                  |
| Associated Archaeologic<br>(Known or potential sites - If | cal Site/Deposits? ☐ Yes ☐ yes, please describe briefly) | <sup>]</sup> No            |                  |
| Survey Name: Survey o                                     | of Historic Sites, Structures and                        | Districts: City of Bayonne | Date: March 2000 |

# BASE SURVEY FORM

Location Map:

Organization: Cultural Resource Consulting Group

| Bibliography/Sources:                                     |                                                                |                            |                  |
|-----------------------------------------------------------|----------------------------------------------------------------|----------------------------|------------------|
| Additional Information:                                   |                                                                |                            |                  |
| More Research Needed                                      | ?_X_ Yes No                                                    |                            |                  |
| INTENSIVE-LEVEL USE                                       | ONLY:                                                          |                            |                  |
| Attachments Included:                                     | Building/Element<br>Bridge                                     | Landscape<br>Industry      | Farm             |
|                                                           | □ No Historic Di<br>Key Contributing                           |                            |                  |
| Associated Archaeologic<br>(Known or potential sites - If | cal Site/Deposits? □ Yes □ Yes □ Yes, please describe briefly) | l No                       |                  |
|                                                           | of Historic Sites, Structures and<br>Lodato and Marianne Walsh | Districts: City of Bayonne | Date: March 2000 |

## Location Map:

| Bibliography/Sources:                                        |                                                          |                            |                  |
|--------------------------------------------------------------|----------------------------------------------------------|----------------------------|------------------|
| Additional Information:                                      |                                                          |                            |                  |
| More Research Needed?                                        | <u>X</u> Yes No                                          |                            |                  |
| INTENSIVE-LEVEL USE C                                        | DNLY:                                                    |                            |                  |
| Attachments Included:                                        | Building/Element<br>Bridge                               | Landscape<br>Industry      | Farm             |
| Historic District: ☐ Yes<br>Status:                          |                                                          | District Name:Contributing | Non Contributing |
| Associated Archaeologica<br>(Known or potential sites - If y | al Site/Deposits? ☐ Yes<br>yes, please describe briefly) | □ No                       |                  |

## Location Map:

| Bibliography/Sources:                                     |                                                           |                                  |                         |
|-----------------------------------------------------------|-----------------------------------------------------------|----------------------------------|-------------------------|
| Additional Information:                                   |                                                           |                                  |                         |
| More Research Needed                                      | ?X_Yes No                                                 |                                  |                         |
| intensive-level use o                                     | ONLY:                                                     |                                  |                         |
| Attachments Included:                                     | Building/Element<br>Bridge                                | Landscape<br>Industry            | Farm                    |
|                                                           |                                                           | : District Name:<br>Contributing |                         |
| Associated Archaeologic<br>(Known or potential sites - If | cal Site/Deposits? ☐ Yes<br>yes, please describe briefly) | □No                              |                         |
| Survey Name: Survey o                                     | f Historic Sites, Structures c                            | and Districts: City of Bayonne   | Date: <u>March 2000</u> |

# BASE SURVEY FORM

Location Map:

| Bibliography/Sources:                                                                                              |
|--------------------------------------------------------------------------------------------------------------------|
| Additional Information:                                                                                            |
| More Research Needed? X Yes No                                                                                     |
| INTENSIVE-LEVEL USE ONLY:                                                                                          |
| Attachments Included: Building/Element Landscape Farm Industry                                                     |
| Historic District:   Yes  No Historic District Name:                                                               |
| Associated Archaeological Site/Deposits?   Yes   No   (Known or potential sites - If yes, please describe briefly) |
|                                                                                                                    |

### Location Map:

## Location Map:

| Bibliography/Sources:                                     |                                                          |                            |                  |
|-----------------------------------------------------------|----------------------------------------------------------|----------------------------|------------------|
| Additional Information:                                   |                                                          |                            |                  |
| More Research Needed                                      | ?X_Yes No                                                |                            |                  |
| INTENSIVE-LEVEL USE (                                     | ONLY:                                                    |                            |                  |
| Attachments Included:                                     | Building/Element<br>Bridge                               | Landscape<br>Industry      | Farm             |
|                                                           | □ No Historic Di<br>Key Contributing                     |                            | Non Contributing |
| Associated Archaeologie<br>(Known or potential sites - If | cal Site/Deposits? ☐ Yes ☐ yes, please describe briefly) | No                         |                  |
| Survey Name: Survey o                                     | of Historic Sites Structures and                         | Districts: City of Bayonne | Date: March 2000 |