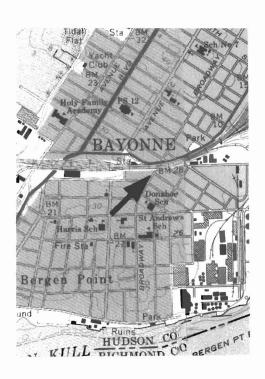

## Location Map:

Survey Name: Survey of Historic Sites, Structures and Districts: City of Bayonne

Organization: Cultural Resource Consulting Group