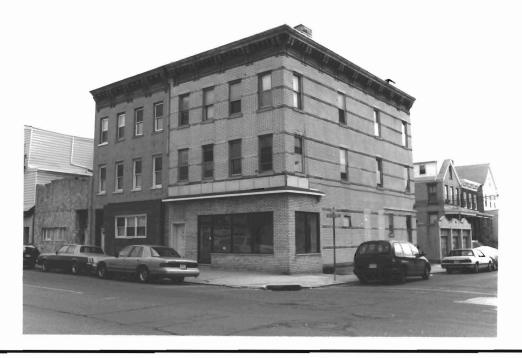

## Page 1 of 2

| BASE SURVEY                          | FORM                                                                                                           | Historic Sites #: 381                                                      |      |
|--------------------------------------|----------------------------------------------------------------------------------------------------------------|----------------------------------------------------------------------------|------|
| Property Name: S                     | . Andrew Center                                                                                                |                                                                            |      |
| Street Address:                      | Street #: 132 (Low) (His                                                                                       | Apartment #: (Low) (High)                                                  |      |
| Prefix:                              | Street Name: Broadway                                                                                          | Suffix: Type:                                                              |      |
|                                      | s): <u>Hudson</u><br>s): <u>Bayonne</u>                                                                        |                                                                            |      |
| Local Place Name(s                   | ):<br>: <u>Non-Profit</u>                                                                                      | Block(s): Lot(s):                                                          |      |
|                                      | and-one-half-story brick building witl<br>clad with composite or cement shin                                   | th decorative brick quoins. The building is side-gabled with gal<br>ngles. | bled |
| Registration<br>and Status<br>Dates: | National Historic Landmark: <u>NA</u> National Register:// New Jersey Register:// ermination of Eligibility:// | SHPO Opinion:/  Local Designation://  Other Designation Date://            |      |
| Photograph:                          |                                                                                                                |                                                                            |      |
|                                      | ey of Historic Sites, Structures and Diseas Lodgto and Marianne Walsh                                          | istricts: City of Bayonne Date: March 2000                                 |      |