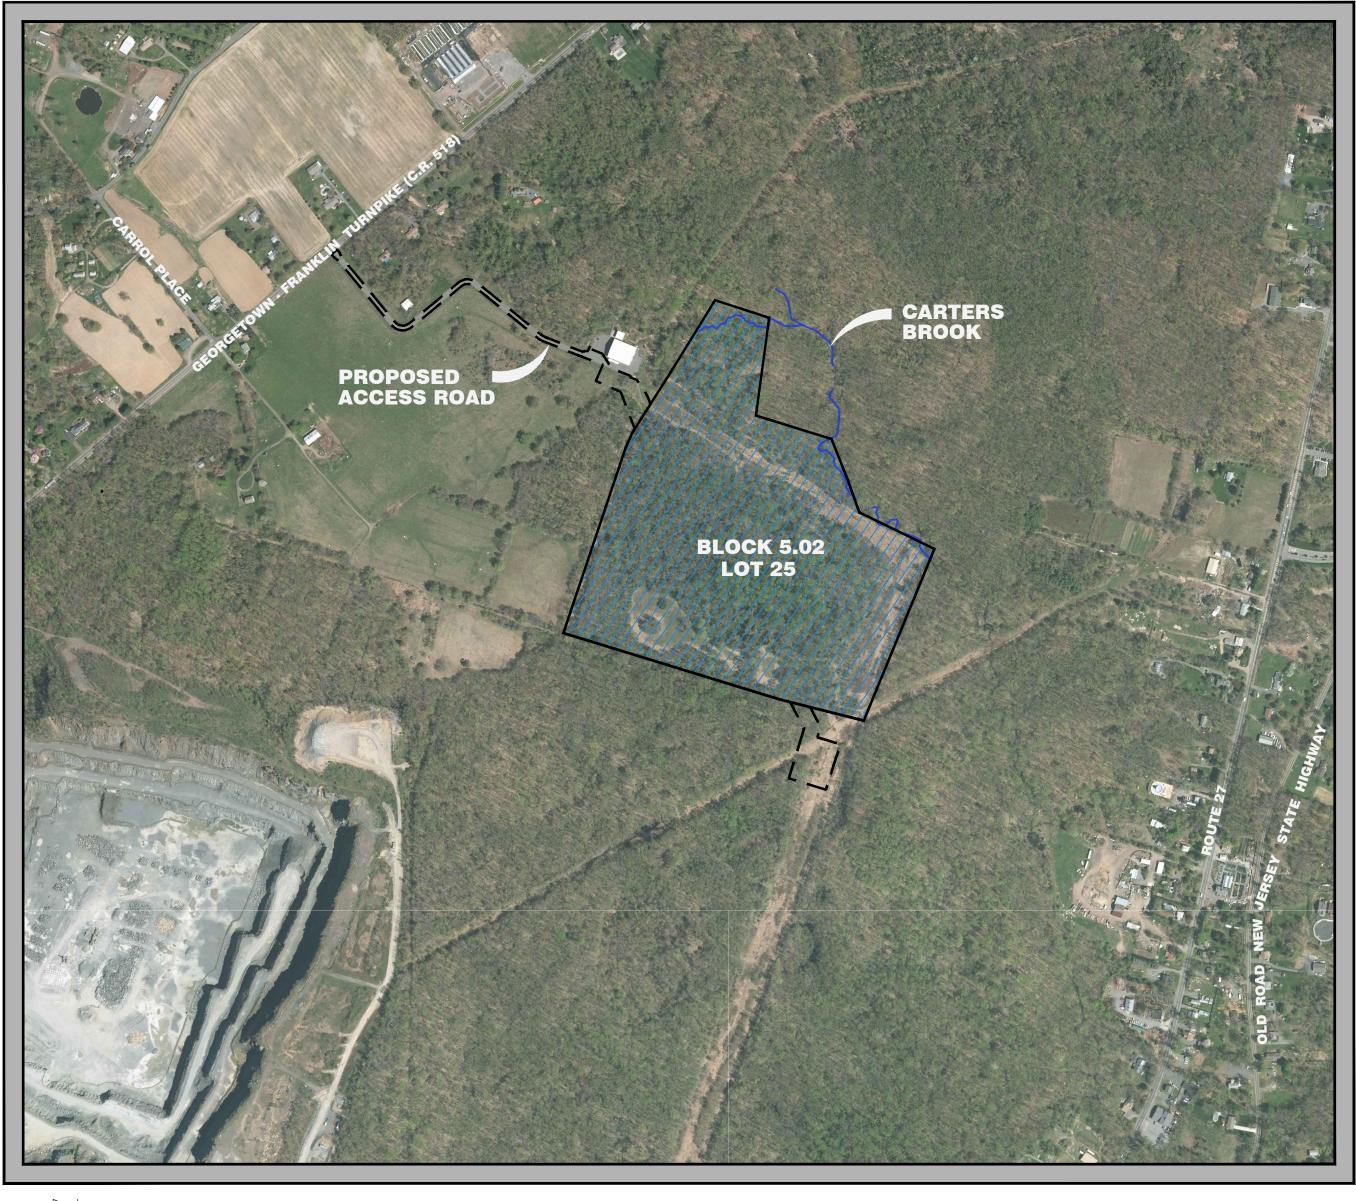

# NJDEP LAND USE PERMIT PLANS FOR THE NORTHEAST SUPPLY ENHANCEMENT PROJECT COMPRESSOR STATION 206 - HIGGINS FARM ACCESS ROAD

FRESHWATER WETLANDS AND FLOOD HAZARD AREA PLANS

TRANSCONTINENTAL GAS PIPE LINE COMPANY LLC

AERIAL KEY MAP SOURCE: AERIAL MAPS, 2015 SCALE: 1'' = 500'

|          | DRAWING LIST                                           |           |              |
|----------|--------------------------------------------------------|-----------|--------------|
| DWG. NO. | DWG. TITLE                                             | ISSUED    | LAST REVISED |
| 1        | COVER SHEET                                            | 1/15/2020 | -            |
| 2        | OVERALL SITE PLAN AND GENERAL NOTES                    | 1/15/2020 | -            |
| 3        | WETLAND PERMIT PLAN                                    | 1/15/2020 | -            |
| 4        | FLOOD HAZARD AREA VERIFICATION AND WETLAND PERMIT PLAN | 1/15/2020 | -            |
| 5        | FLOOD HAZARD AREA VERIFICATION AND WETLAND PERMIT PLAN | 1/15/2020 | -            |
| 6        | ACCESS ROADWAY PROFILE                                 | 1/15/2020 | -            |
| 7        | CONSTRUCTION DETAILS                                   | 1/15/2020 | -            |
| 8        | CONSTRUCTION DETAILS                                   | 1/15/2020 | -            |