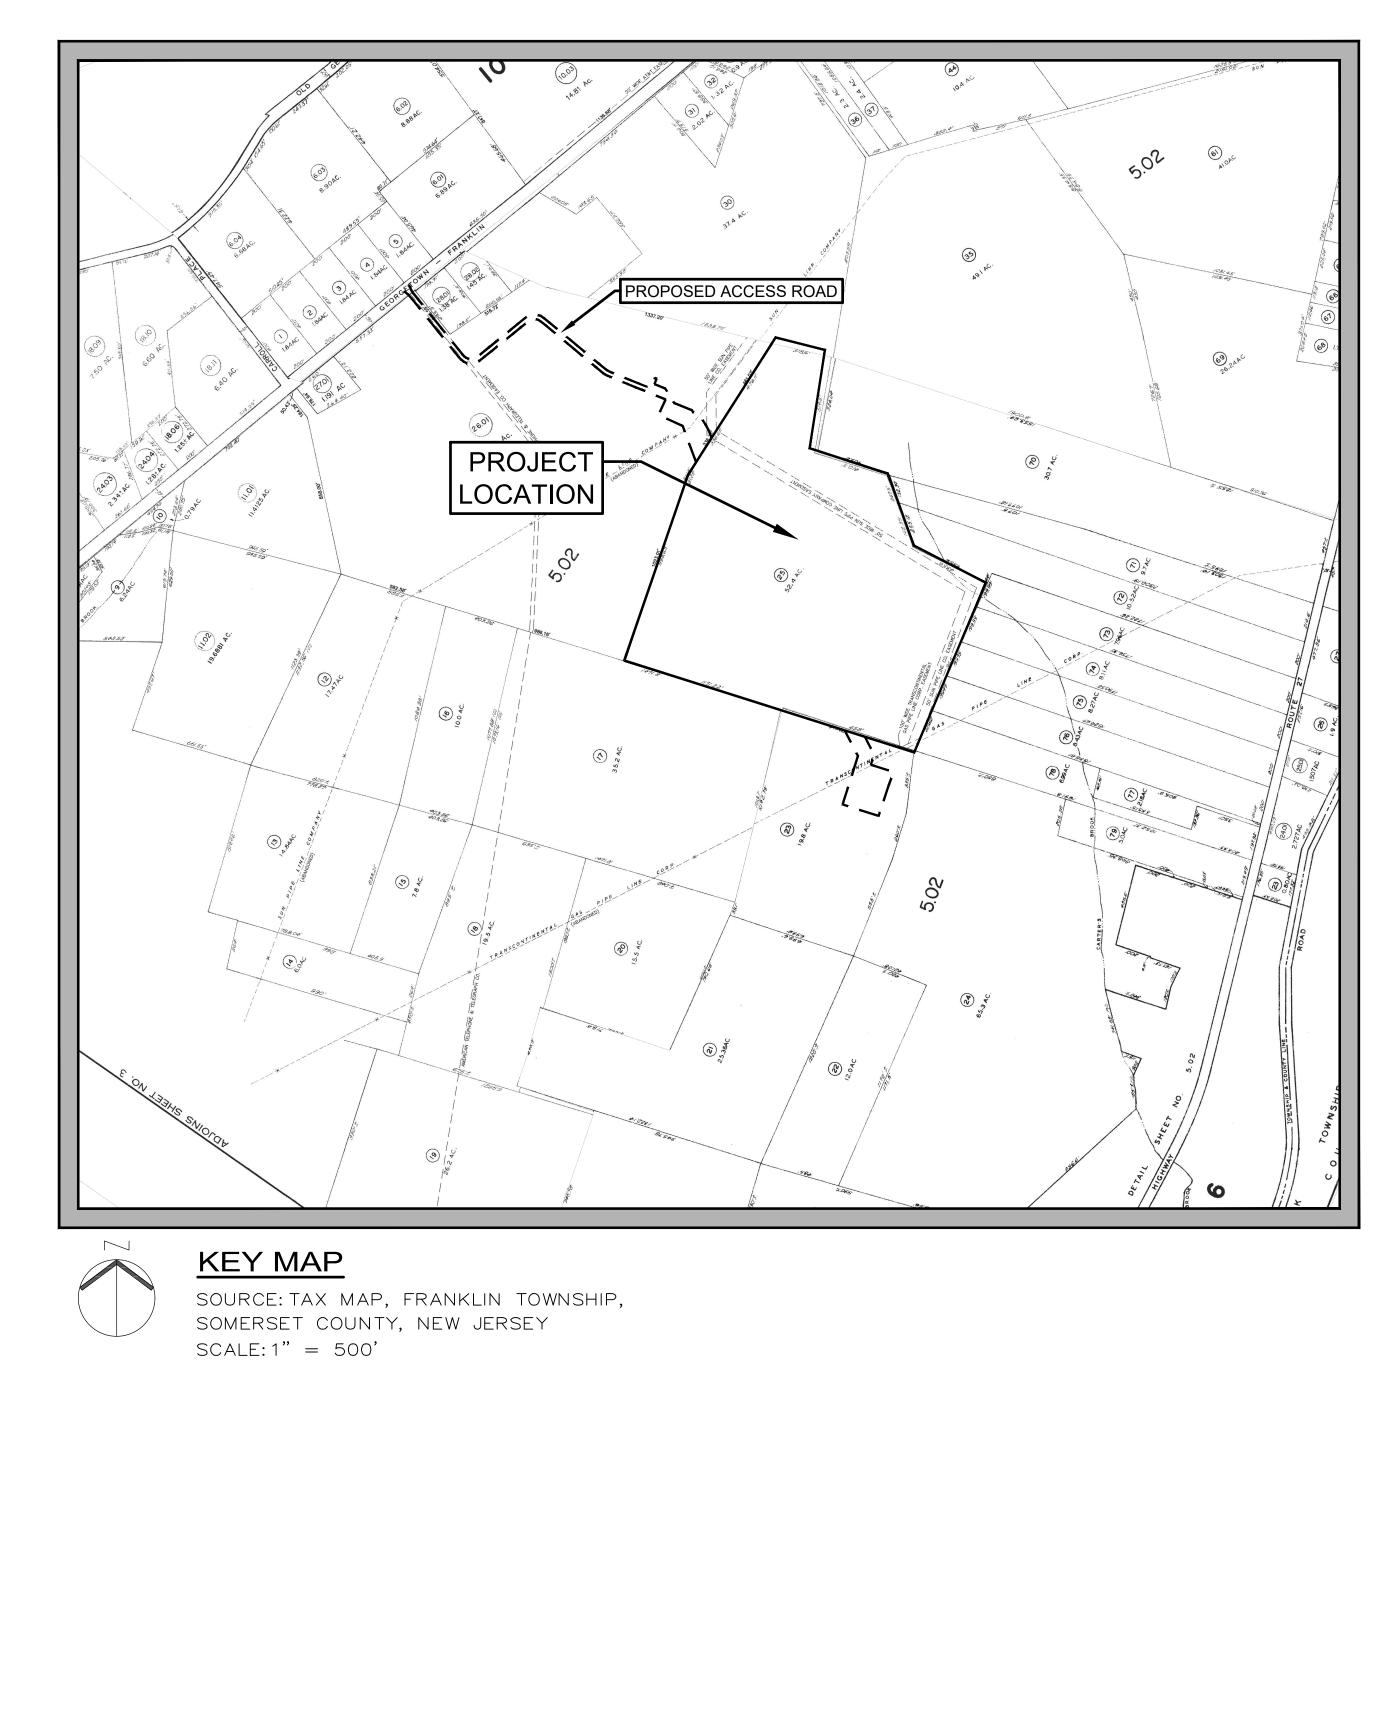

# NJDEP LAND USE PERMIT PLANS FOR THE NORTHEAST SUPPLY ENHANCEMENT PROJECT COMPRESSOR STATION 206 - HIGGINS FARM ACCESS ROAD

FRESHWATER WETLANDS AND FLOOD HAZARD AREA PLANS

TRANSCONTINENTAL GAS PIPE LINE COMPANY LLC

AERIAL KEY MAP SOURCE: AERIAL MAPS, 2015 SCALE: 1'' = 500'

|          | DRAWING LIST                                           |           |              |
|----------|--------------------------------------------------------|-----------|--------------|
| DWG. NO. | DWG. TITLE                                             | ISSUED    | LAST REVISED |
| 1        | COVER SHEET                                            | 1/15/2020 | -            |
| 2        | OVERALL SITE PLAN AND GENERAL NOTES                    | 1/15/2020 | -            |
| 3        | WETLAND PERMIT PLAN                                    | 1/15/2020 | -            |
| 4        | FLOOD HAZARD AREA VERIFICATION AND WETLAND PERMIT PLAN | 1/15/2020 | -            |
| 5        | FLOOD HAZARD AREA VERIFICATION AND WETLAND PERMIT PLAN | 1/15/2020 | -            |
| 6        | ACCESS ROADWAY PROFILE                                 | 1/15/2020 | -            |
| 7        | CONSTRUCTION DETAILS                                   | 1/15/2020 | -            |
| 8        | CONSTRUCTION DETAILS                                   | 1/15/2020 | -            |