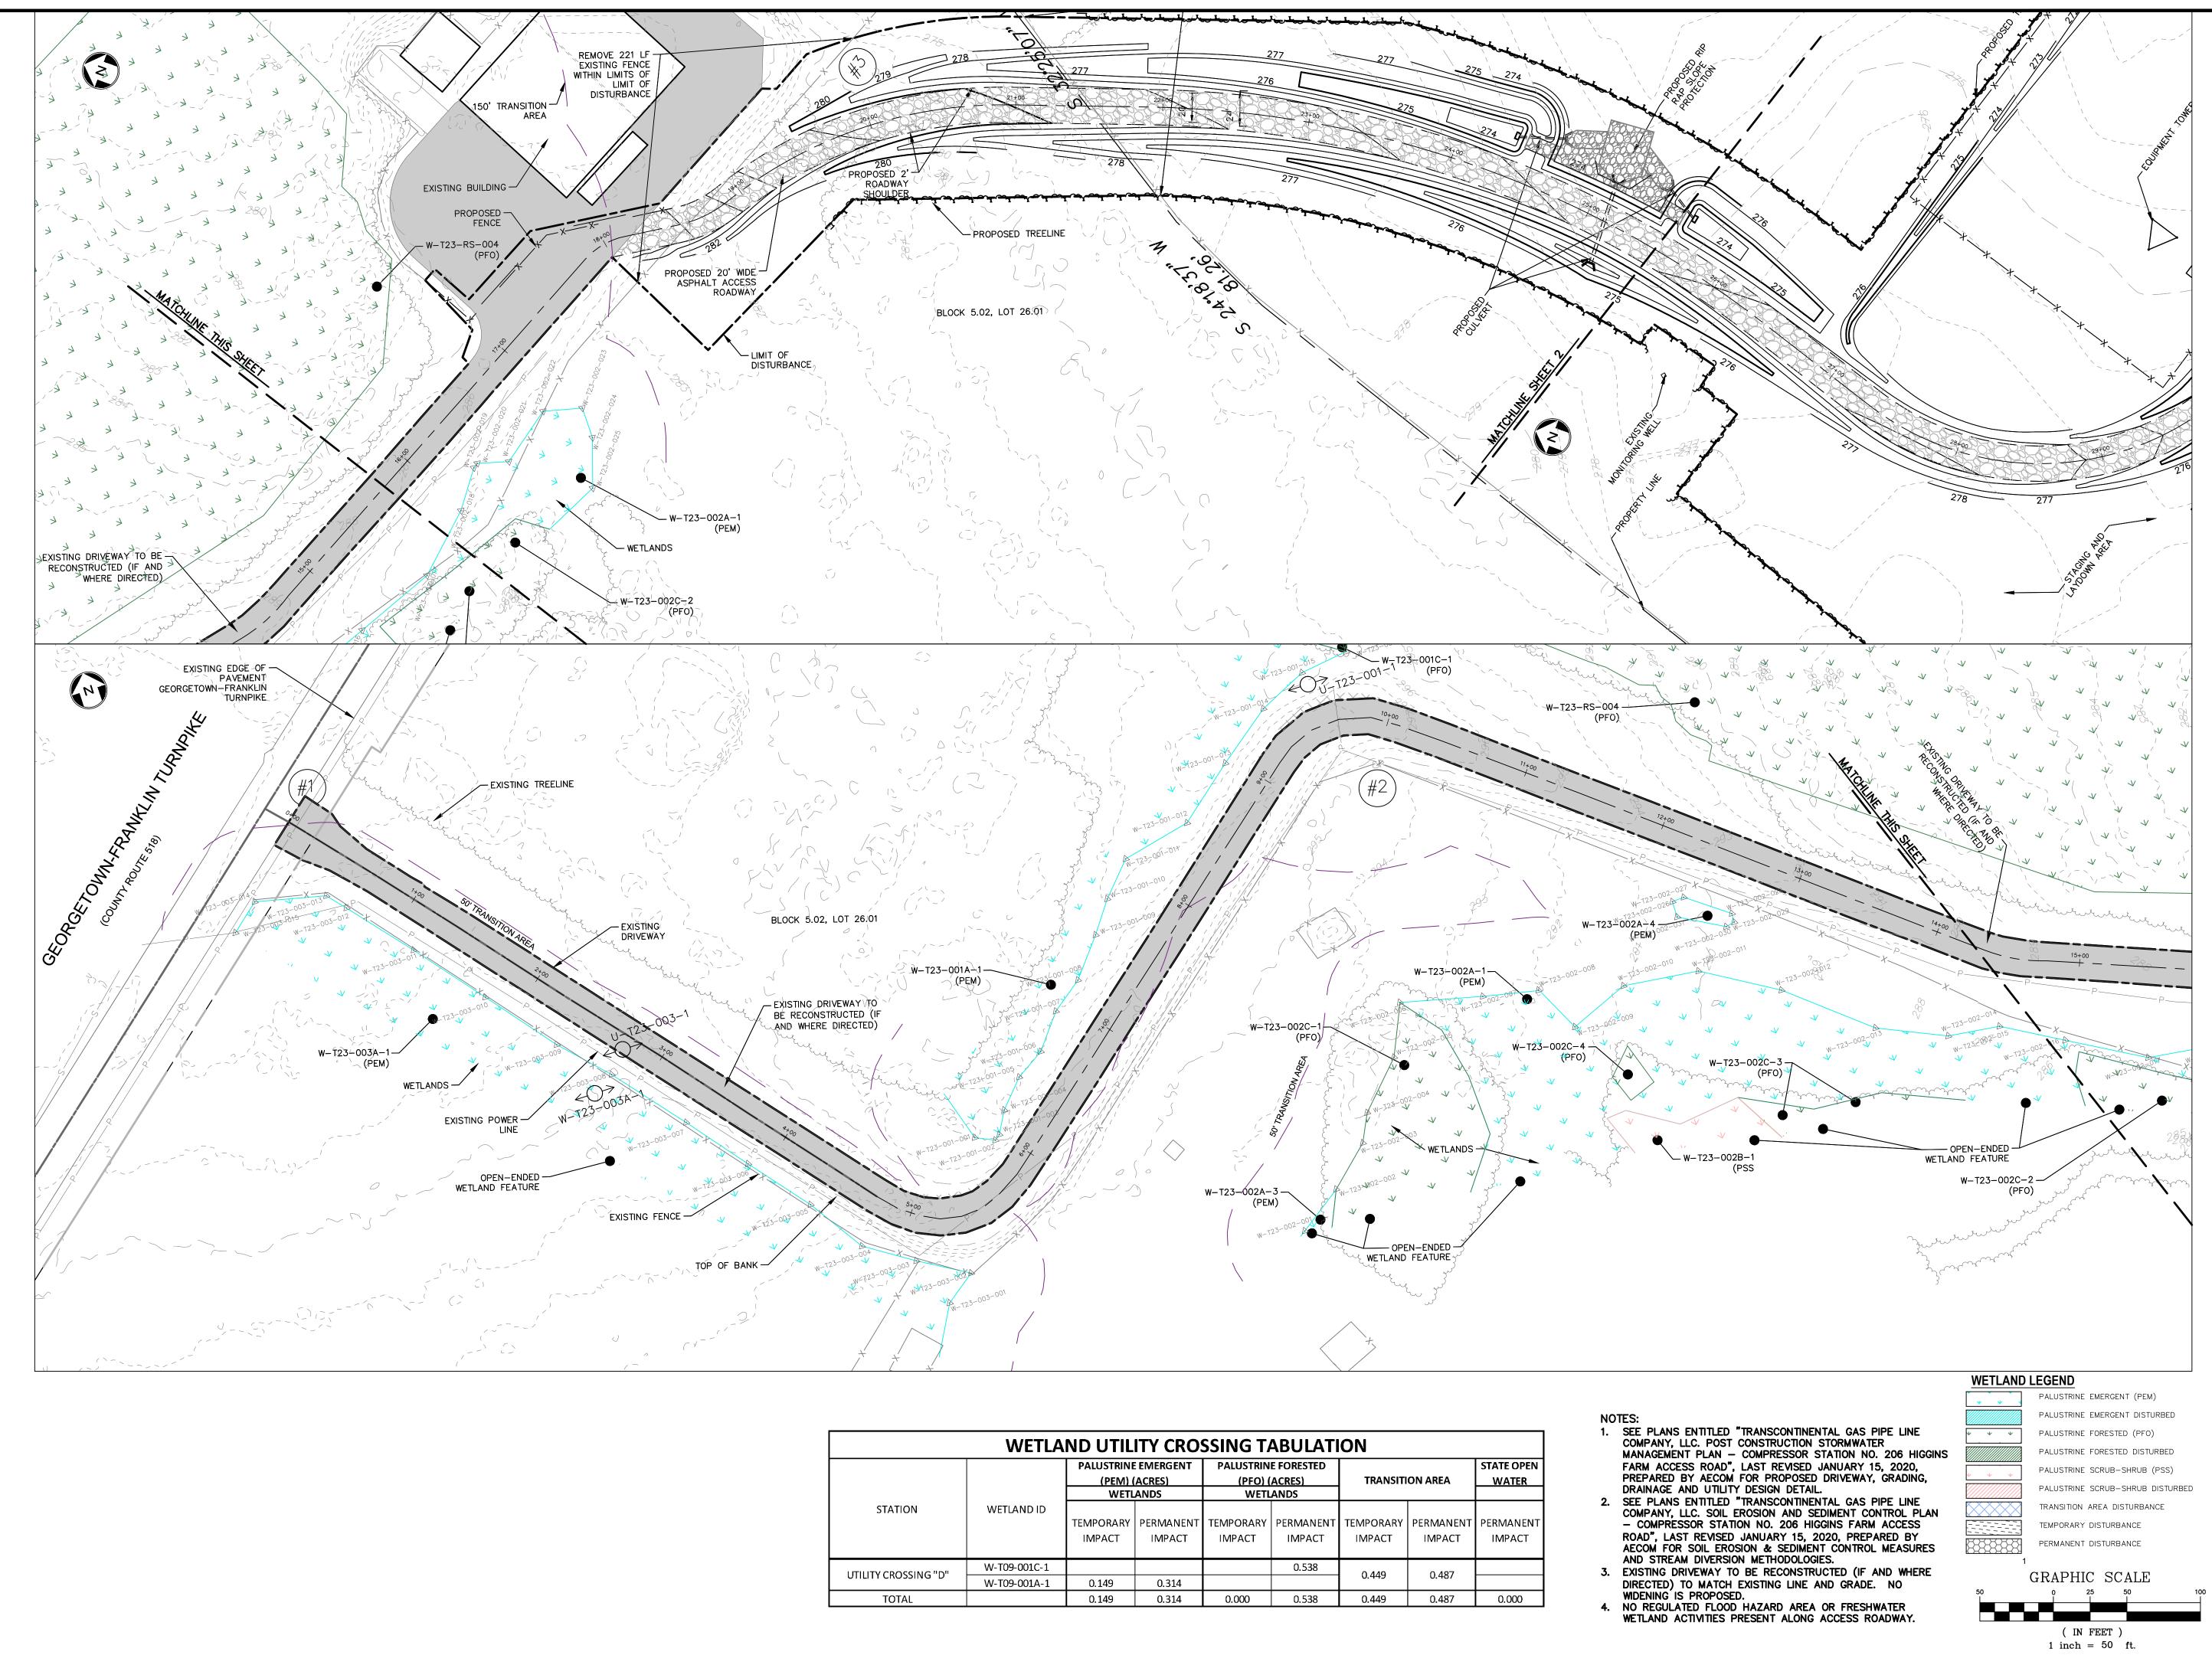

AERIAL KEY MAP SOURCE: AERIAL MAPS, 2015 SCALE: 1'' = 500'

|          | DRAWING LIST                                           |           |              |
|----------|--------------------------------------------------------|-----------|--------------|
| DWG. NO. | DWG. TITLE                                             | ISSUED    | LAST REVISED |
| 1        | COVER SHEET                                            | 1/15/2020 | -            |
| 2        | OVERALL SITE PLAN AND GENERAL NOTES                    | 1/15/2020 | -            |
| 3        | WETLAND PERMIT PLAN                                    | 1/15/2020 | -            |
| 4        | FLOOD HAZARD AREA VERIFICATION AND WETLAND PERMIT PLAN | 1/15/2020 | -            |
| 5        | FLOOD HAZARD AREA VERIFICATION AND WETLAND PERMIT PLAN | 1/15/2020 | -            |
| 6        | ACCESS ROADWAY PROFILE                                 | 1/15/2020 | -            |
| 7        | CONSTRUCTION DETAILS                                   | 1/15/2020 | -            |
| 8        | CONSTRUCTION DETAILS                                   | 1/15/2020 | -            |