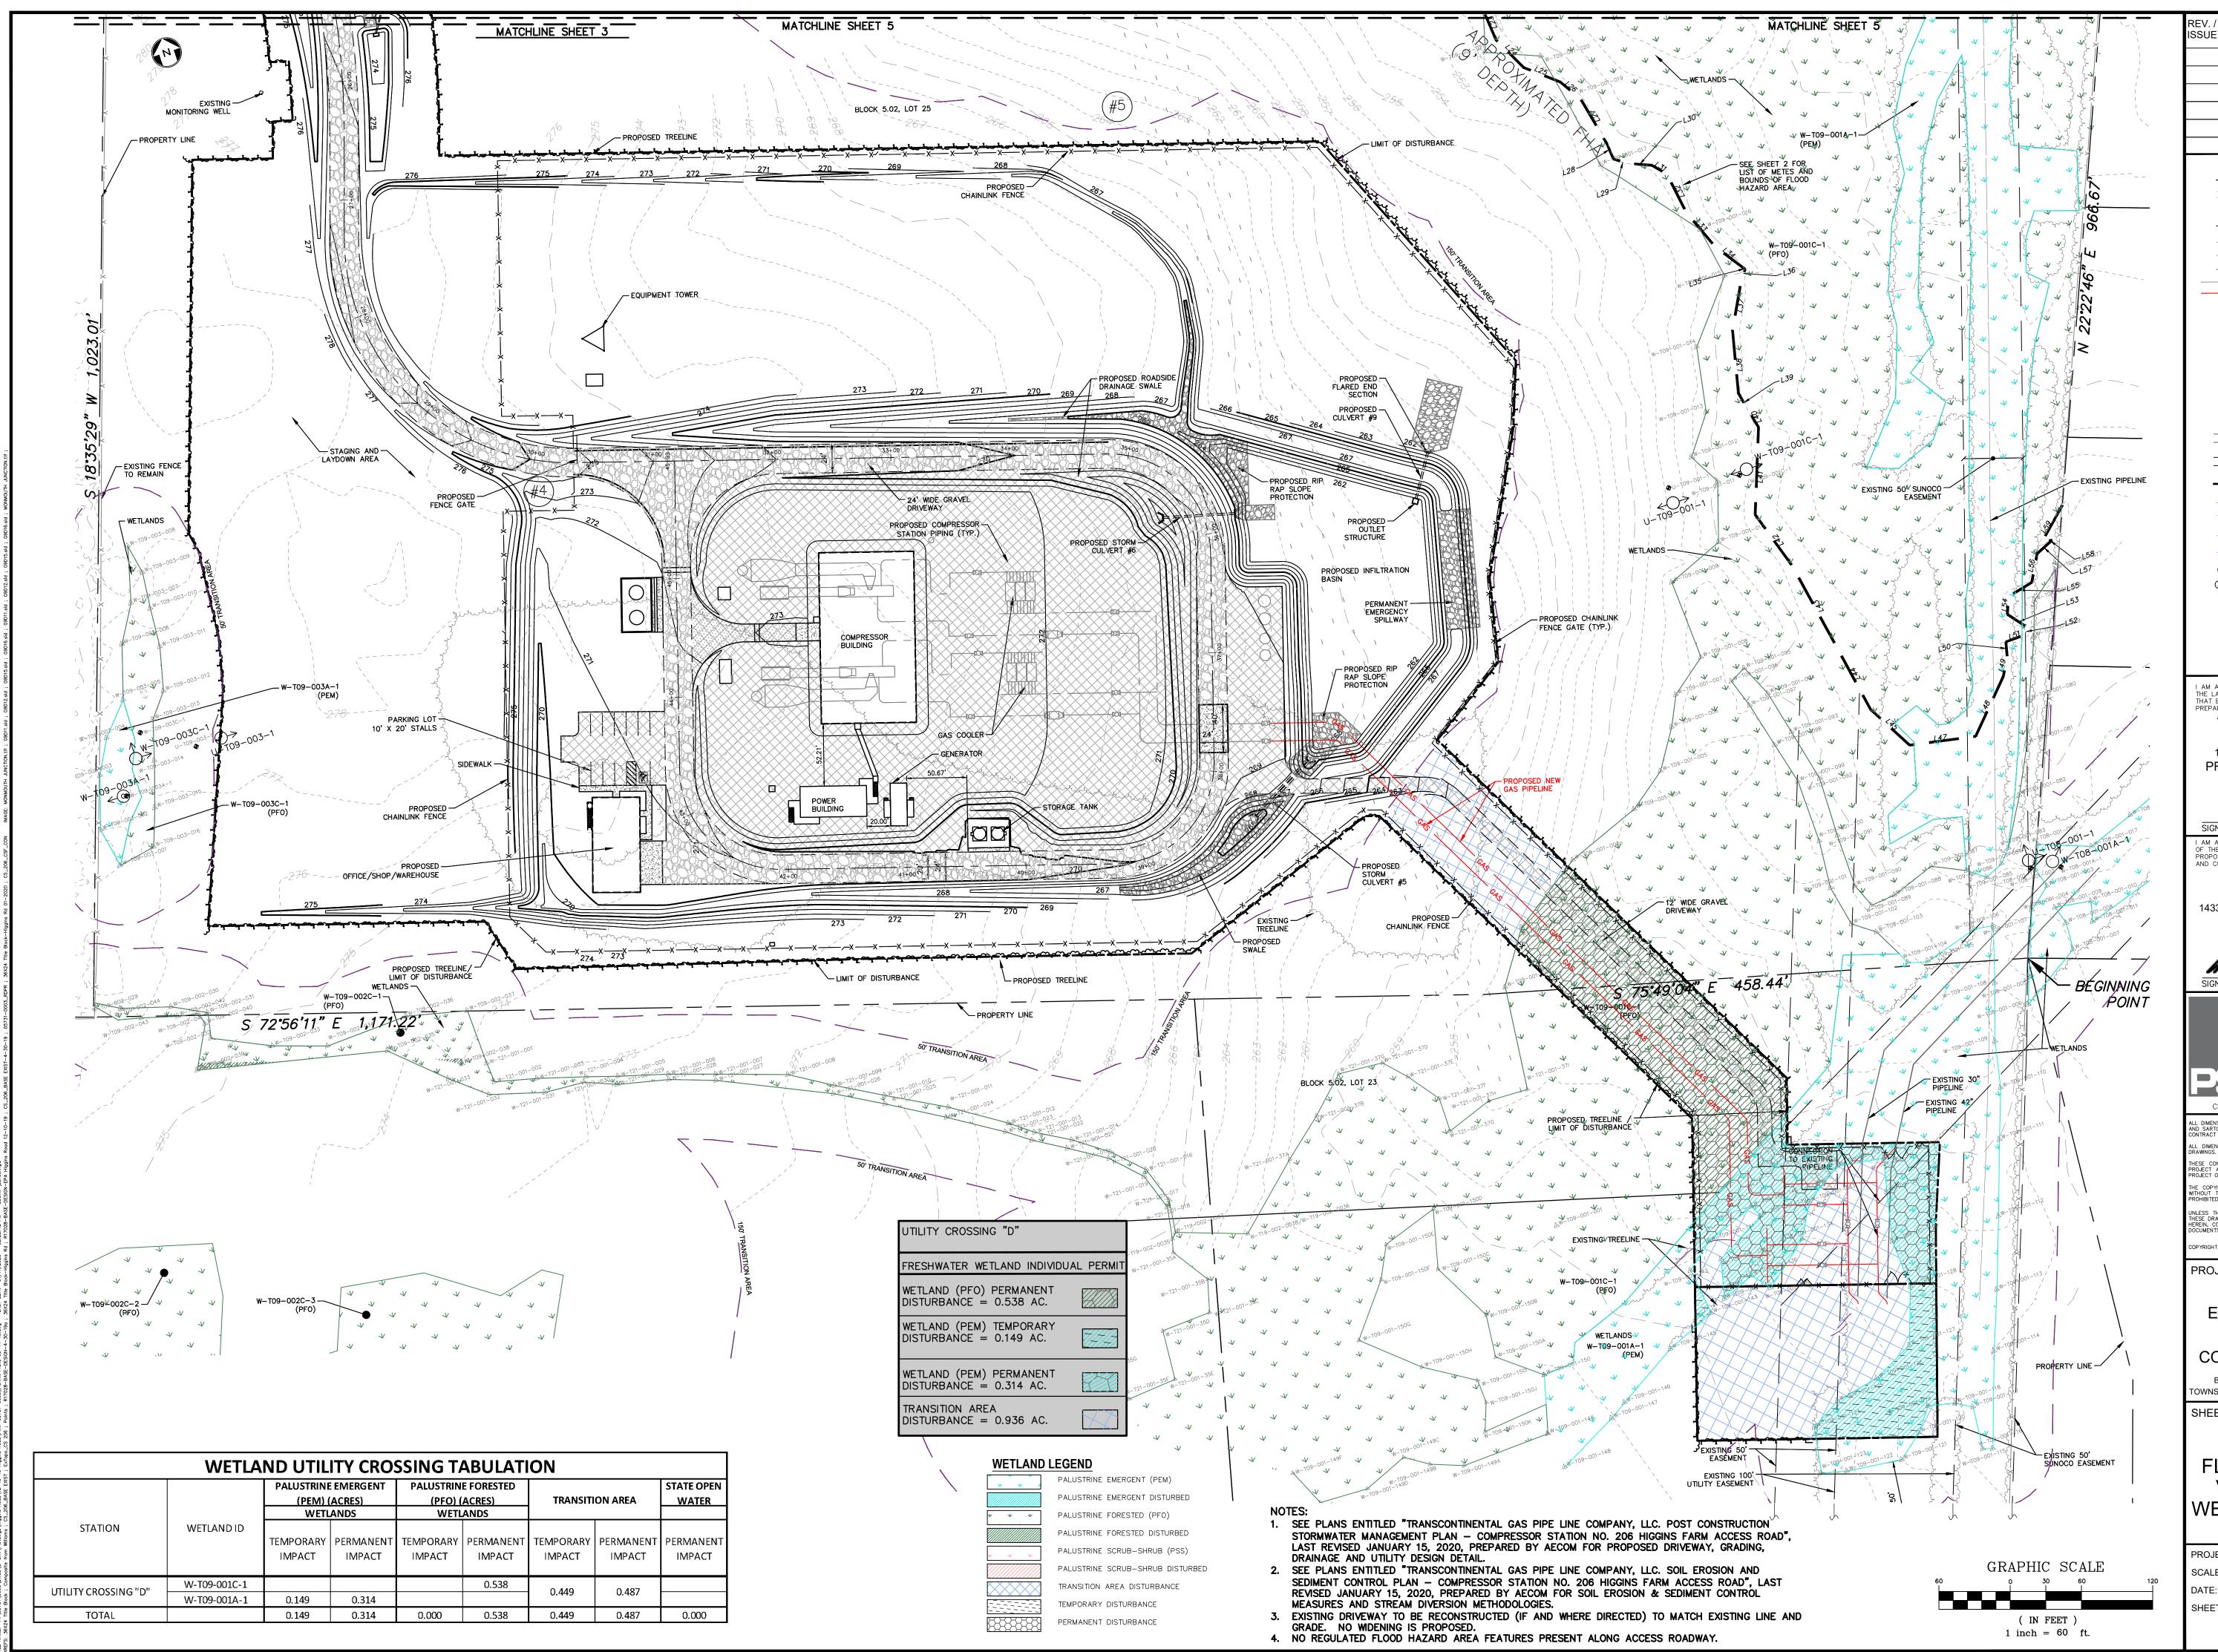

AERIAL KEY MAP SOURCE: AERIAL MAPS, 2015 SCALE: 1'' = 500'

|          | DRAWING LIST                                           |           |              |
|----------|--------------------------------------------------------|-----------|--------------|
| DWG. NO. | DWG. TITLE                                             | ISSUED    | LAST REVISED |
| 1        | COVER SHEET                                            | 1/15/2020 | -            |
| 2        | OVERALL SITE PLAN AND GENERAL NOTES                    | 1/15/2020 | -            |
| 3        | WETLAND PERMIT PLAN                                    | 1/15/2020 | -            |
| 4        | FLOOD HAZARD AREA VERIFICATION AND WETLAND PERMIT PLAN | 1/15/2020 | -            |
| 5        | FLOOD HAZARD AREA VERIFICATION AND WETLAND PERMIT PLAN | 1/15/2020 | -            |
| 6        | ACCESS ROADWAY PROFILE                                 | 1/15/2020 | -            |
| 7        | CONSTRUCTION DETAILS                                   | 1/15/2020 | -            |
| 8        | CONSTRUCTION DETAILS                                   | 1/15/2020 | -            |