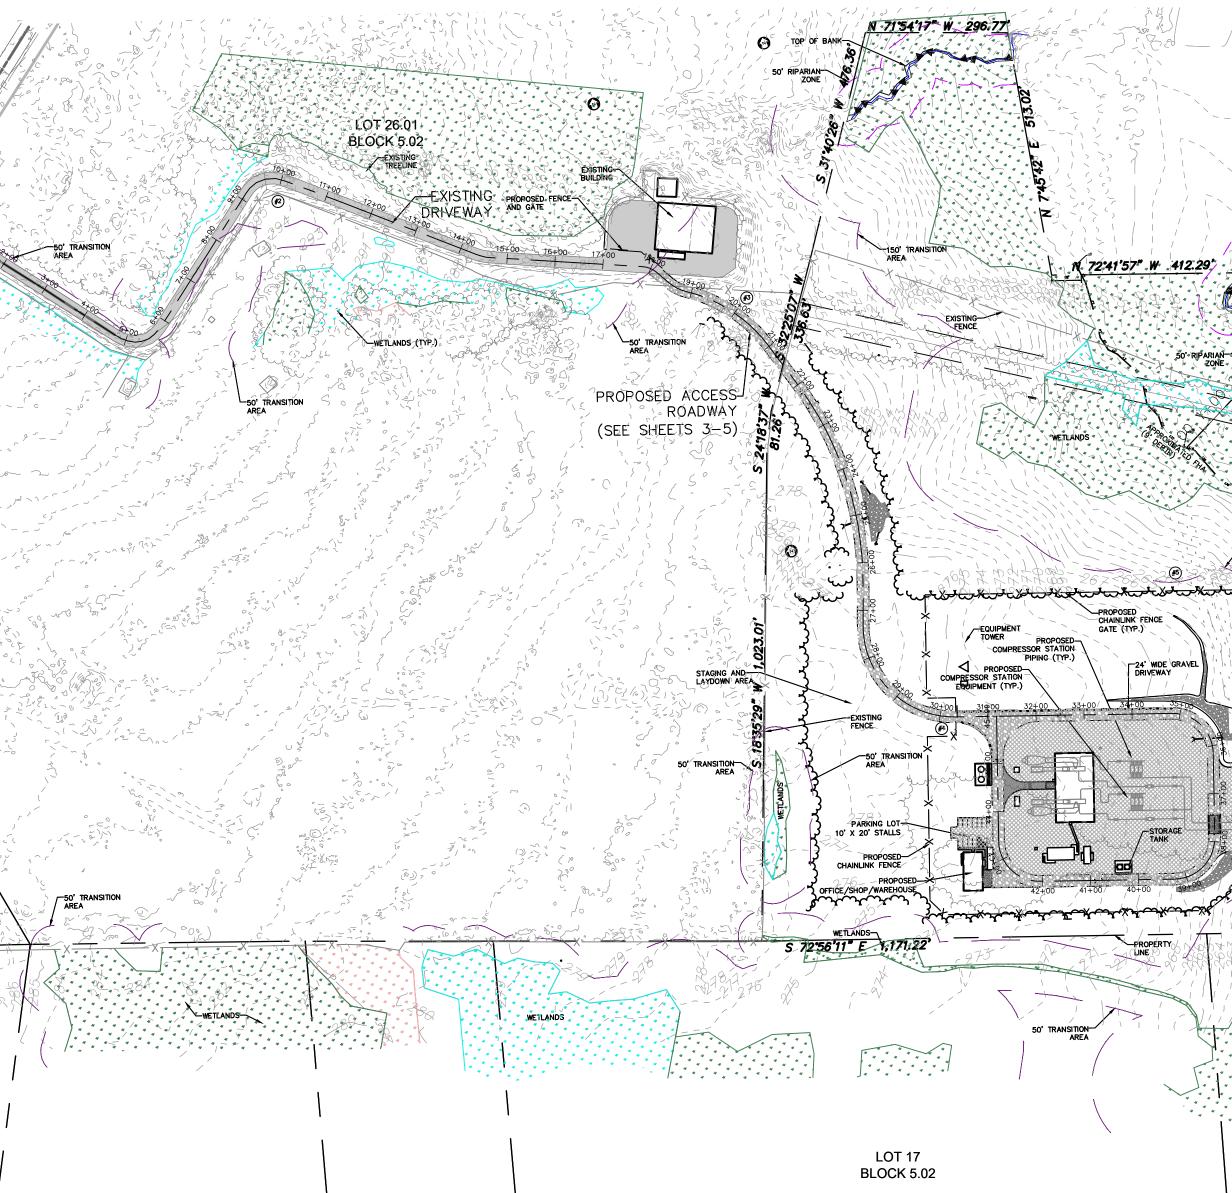

# NJDEP LAND USE PERMIT PLANS FOR THE NORTHEAST SUPPLY ENHANCEMENT PROJECT COMPRESSOR STATION 206 - HIGGINS FARM ACCESS ROAD

FRESHWATER WETLANDS AND FLOOD HAZARD AREA PLANS

TRANSCONTINENTAL GAS PIPE LINE COMPANY LLC

AERIAL KEY MAP SOURCE: AERIAL MAPS, 2015 SCALE: 1'' = 500'

|          | DRAWING LIST                                           |           |              |
|----------|--------------------------------------------------------|-----------|--------------|
| DWG. NO. | DWG. TITLE                                             | ISSUED    | LAST REVISED |
| 1        | COVER SHEET                                            | 1/15/2020 | -            |
| 2        | OVERALL SITE PLAN AND GENERAL NOTES                    | 1/15/2020 | -            |
| 3        | WETLAND PERMIT PLAN                                    | 1/15/2020 | -            |
| 4        | FLOOD HAZARD AREA VERIFICATION AND WETLAND PERMIT PLAN | 1/15/2020 | -            |
| 5        | FLOOD HAZARD AREA VERIFICATION AND WETLAND PERMIT PLAN | 1/15/2020 | -            |
| 6        | ACCESS ROADWAY PROFILE                                 | 1/15/2020 | -            |
| 7        | CONSTRUCTION DETAILS                                   | 1/15/2020 | -            |
| 8        | CONSTRUCTION DETAILS                                   | 1/15/2020 | -            |