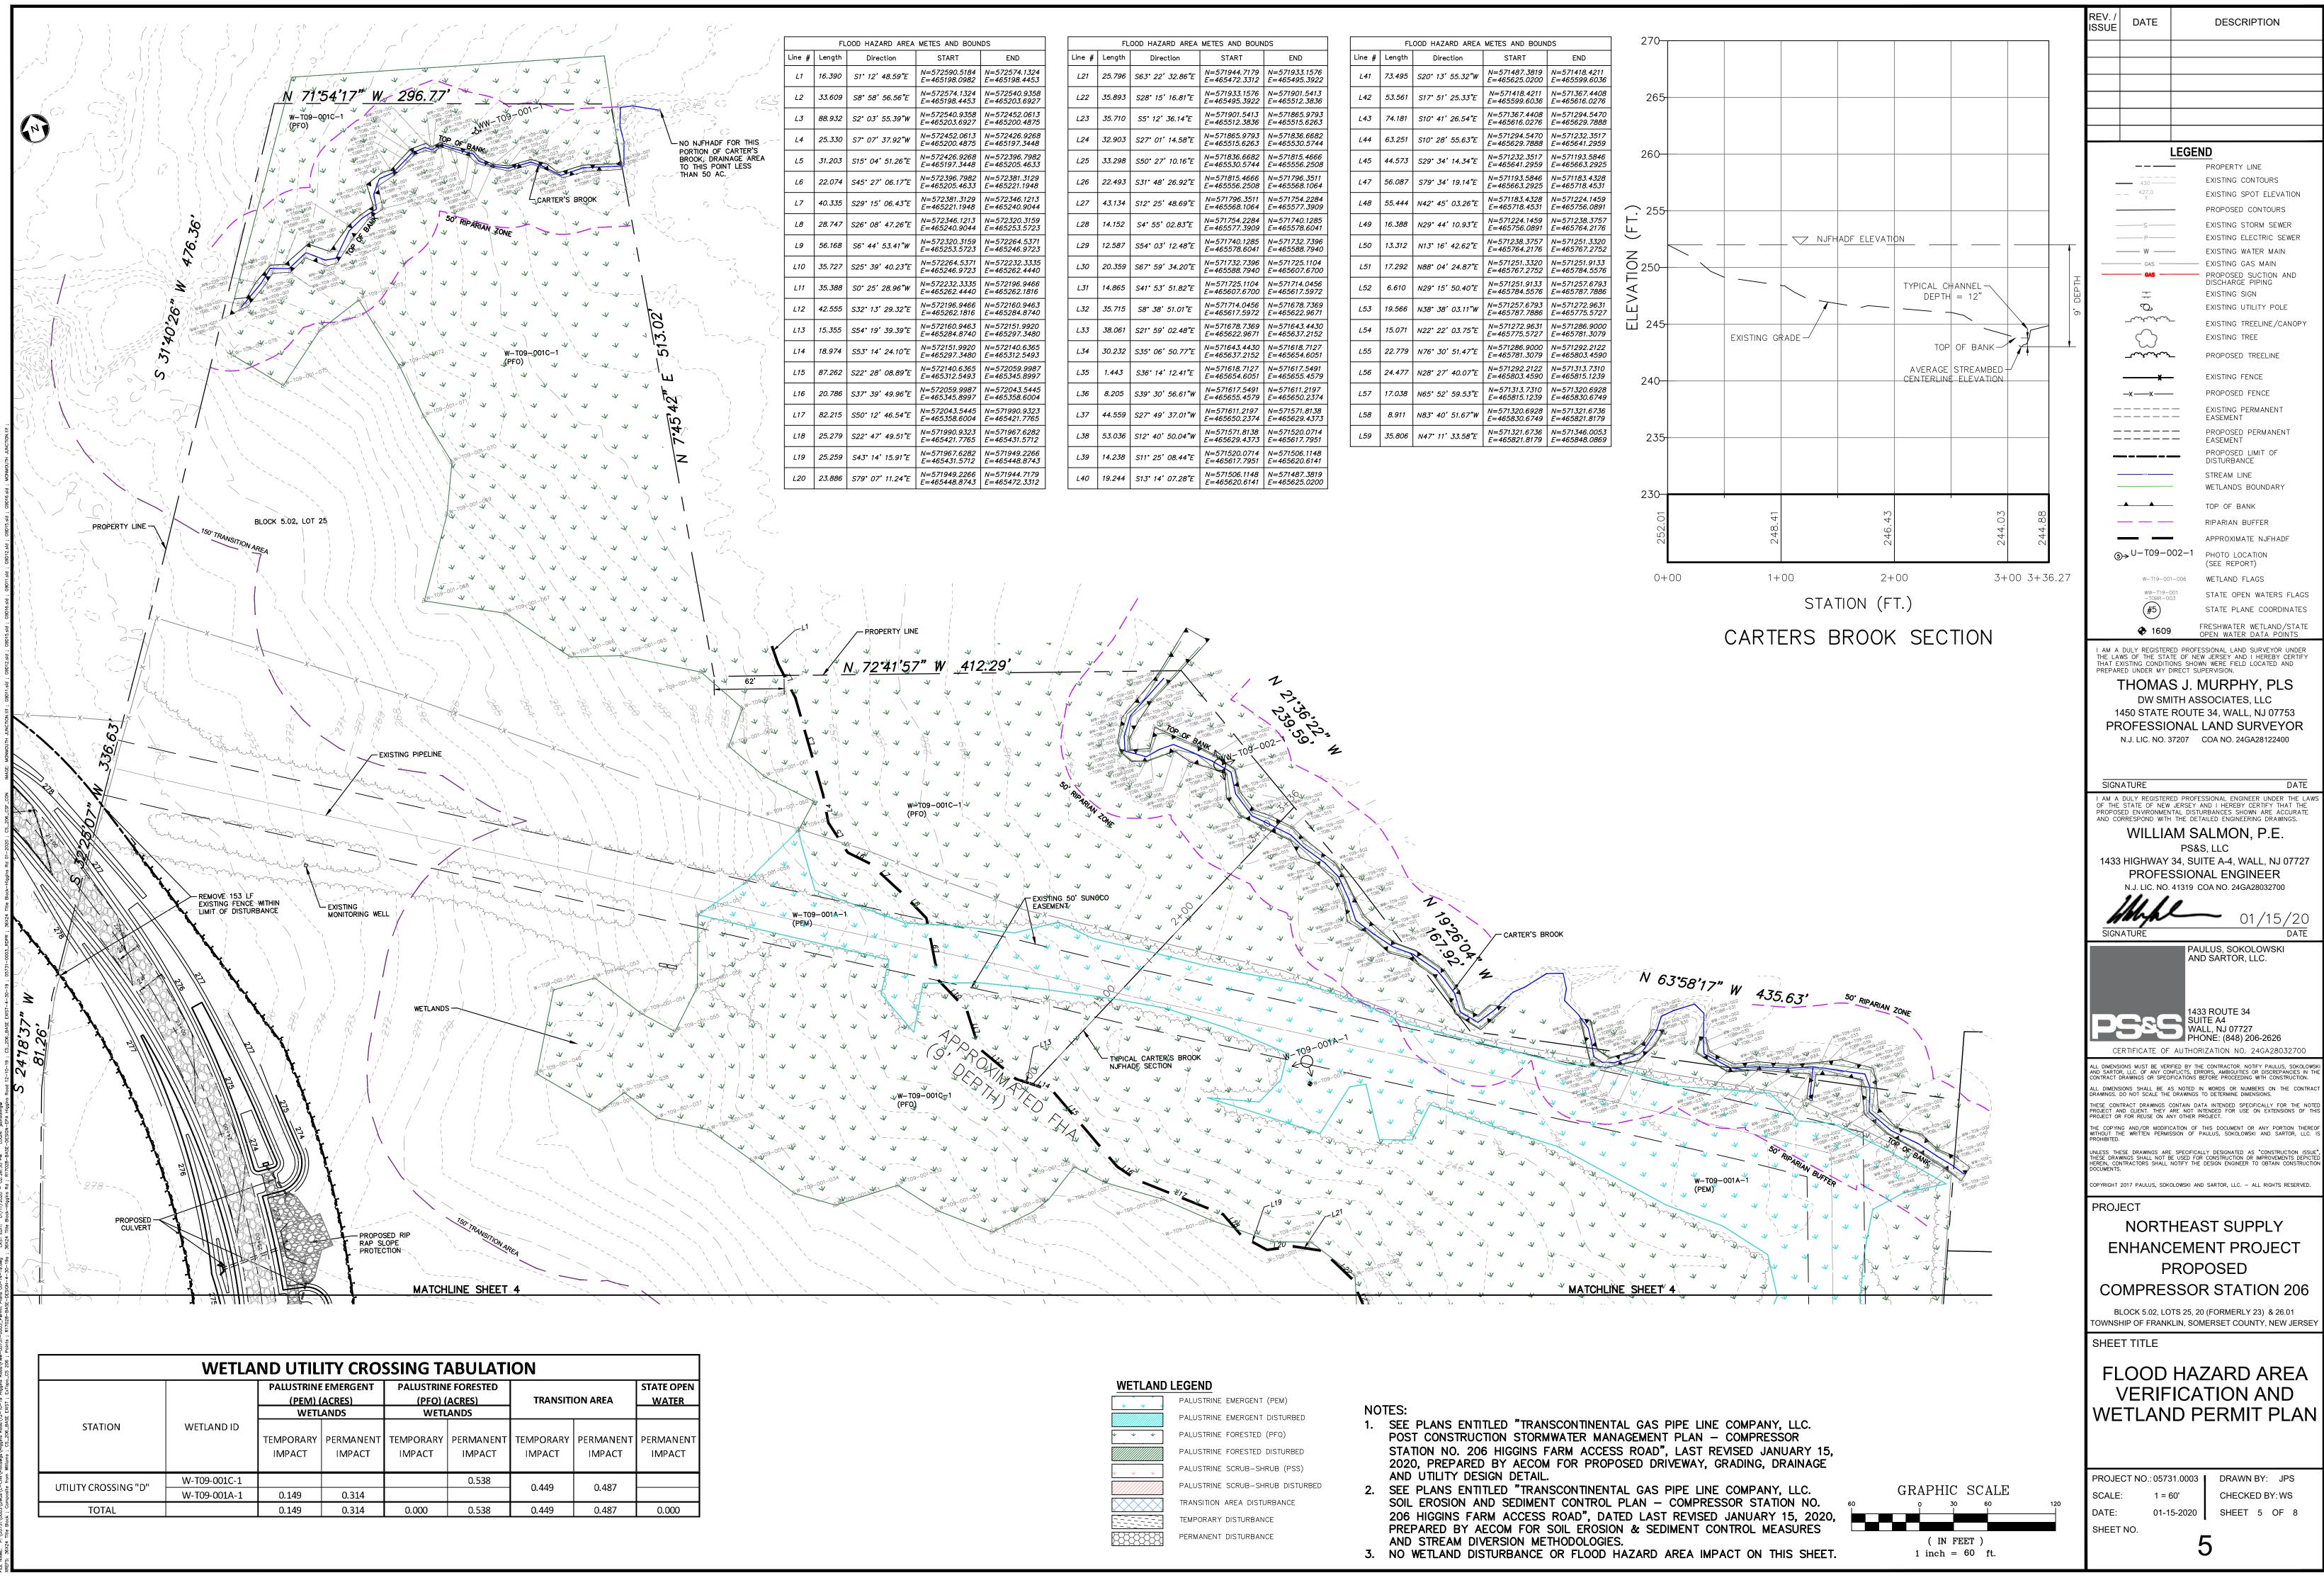

# NJDEP LAND USE PERMIT PLANS FOR THE NORTHEAST SUPPLY ENHANCEMENT PROJECT COMPRESSOR STATION 206 - HIGGINS FARM ACCESS ROAD

FRESHWATER WETLANDS AND FLOOD HAZARD AREA PLANS

TRANSCONTINENTAL GAS PIPE LINE COMPANY LLC