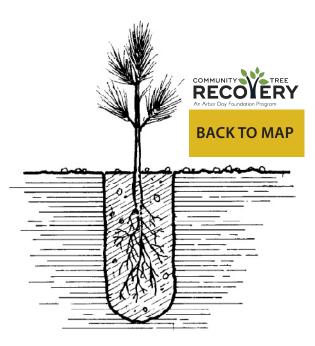

#### How to Plant a Tree Seedling

1. LOOK for a good location for your tree. Remember its adult size.

2. MOISTEN ROOTS Dry roots die.

3. DIG a hole two to three times larger than the roots when spread apart. 4. PLACE the tree in the hole at the proper depth and add loose soil gently.

5. ADD more soil and pack down with hands. Use water to firm the soil if necessary.

6. MULCH around the tree with wood chips.

7. WATER the tree regularly, but not too often or roots may rot.

A properly planted tree seedling