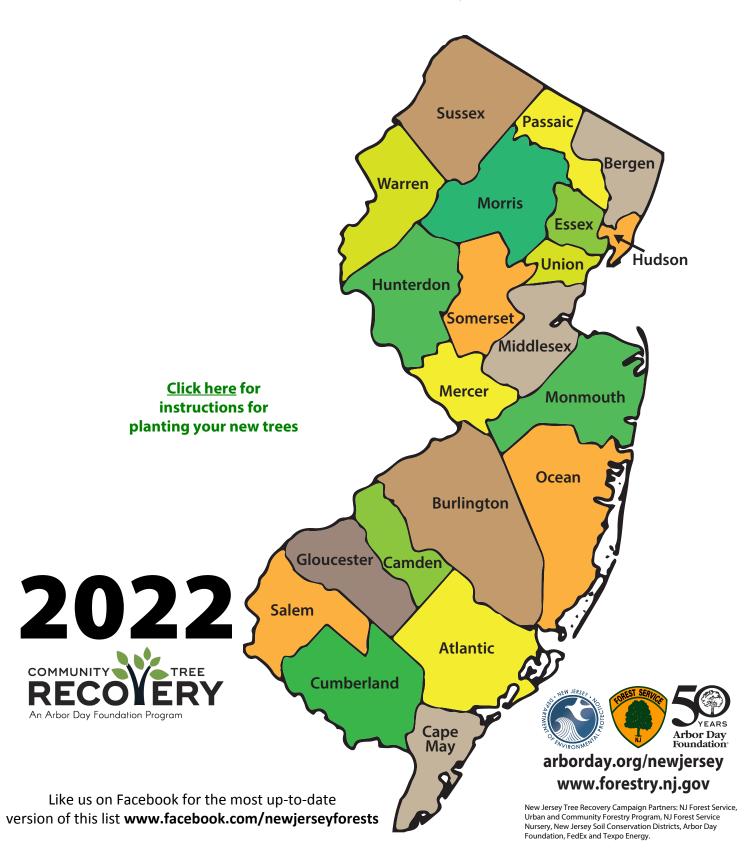

# Click on a county.

Find a location to pick up your free trees.



## **ATLANTIC COUNTY**



| TOWN                 | DATE     | TIME                | LOCATION                                                                                      |
|----------------------|----------|---------------------|-----------------------------------------------------------------------------------------------|
| Atlantic County      | April 29 | 8am                 | Atlantic County Park, Warren E. Fox Nature Center<br>109 State Highway 50, Mays Landing 08330 |
| Buena Vista Township | April 18 | Noon to 5pm         | Municipal Complex, 890 Harding Highway<br>Must pre-register by calling 856-697-2100 ext. 8    |
| Egg Harbor Township  | April 30 | 11am                | Township Nature Reserve, 318 Zion Road                                                        |
|