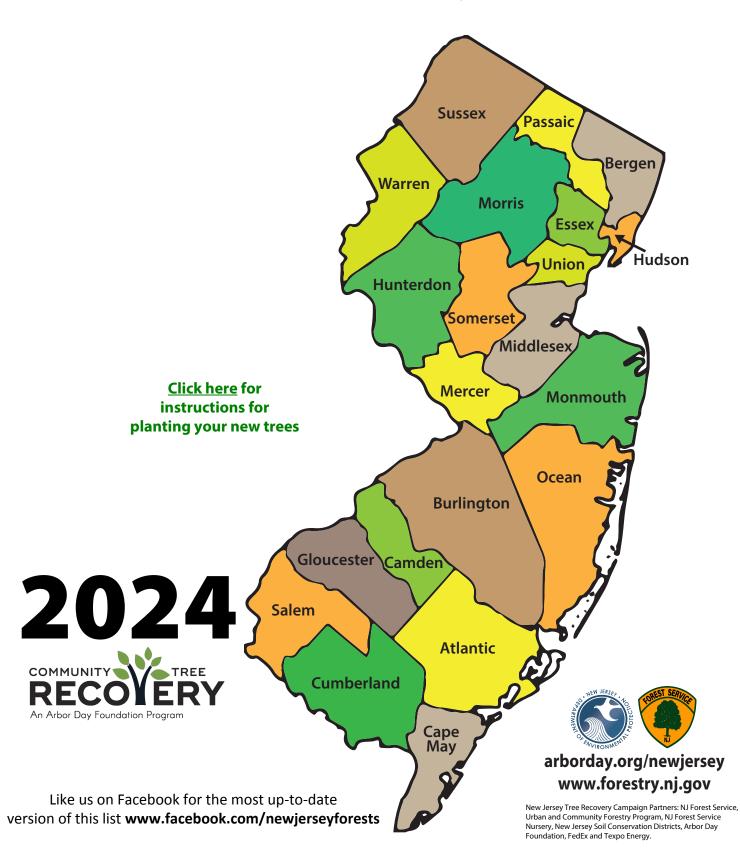

# Click on a county.

Find a location to pick up your free trees.



# **ATLANTIC COUNTY**



| TOWN                | DATE     | TIME           | LOCATION                                                                                      |
|---------------------|----------|----------------|-----------------------------------------------------------------------------------------------|
| Atlantic County     | April 6  | 9am to 2pm     | Atlantic County Park, Warren E. Fox Nature Center<br>109 State Highway 50, Mays Landing 08330 |
| Egg Harbor Township | April 20 | 11am to 1pm    | Township Nature Reserve, 318 Zion Road                                                        |
| Folsom Borough      | April 30 | 3:30 to 4:30pm | Front Entry of Folsom Elementary School<br>1357 Mays Landing Road                             |
|                     |