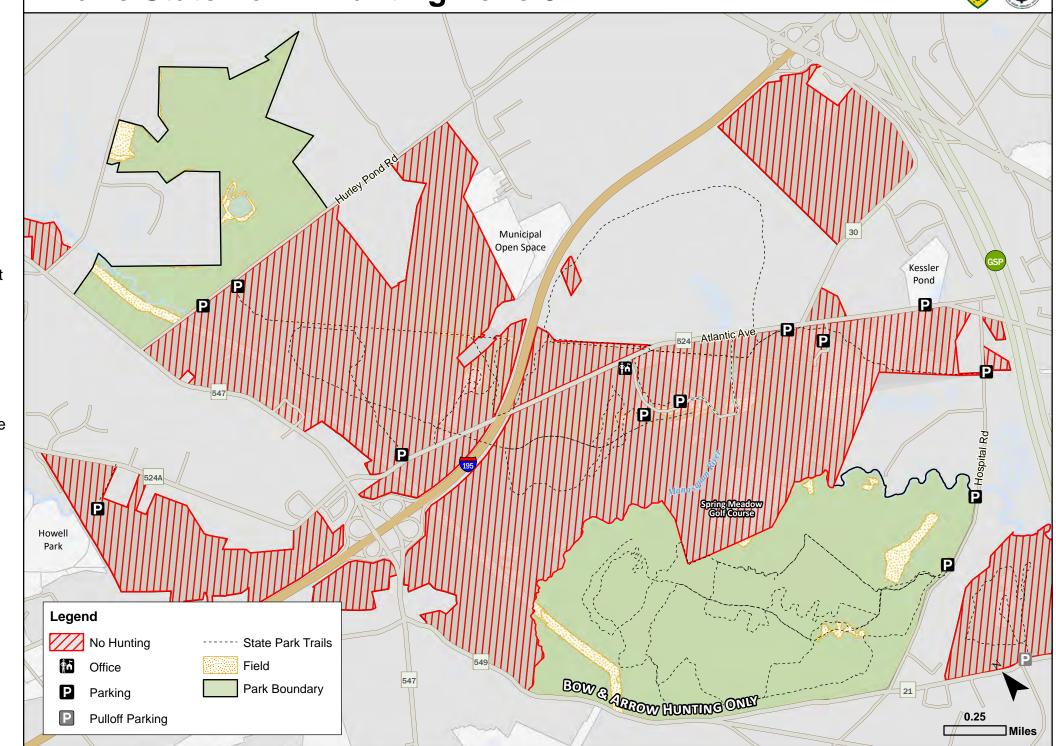

## **Allaire State Park - Hunting Zone 51**

Allaire State Park Hunting Map -Deer Season Only Zone 51

Hunting permitted within park boundary during fall, permit and winter bow seasons **except** within areas designated as:

No Hunting Zone

- Park in designated areas.
- Do not operate vehicles beyond parking area.
- Motorized vehicles and equipment are prohibited from entering Allaire State Park.
- No Alcoholic Beverages
- No Permanent Tree Stands
- Portable tree stands must be removed at the end of the hunting season.
- Area open half hour before sunrise and half hour after sunset.
- Obey all NJ State Park Service and NJ Fish and Wildlife rules and regulations.

For Further Information:

Allaire State Park 4265 Atlantic Ave Farmingdale, NJ (732) 938 - 2371 DEP Action Line - 24 Hours

(877) WARNDEP (877) 927 - 6337

For Emergencies Please Call 911