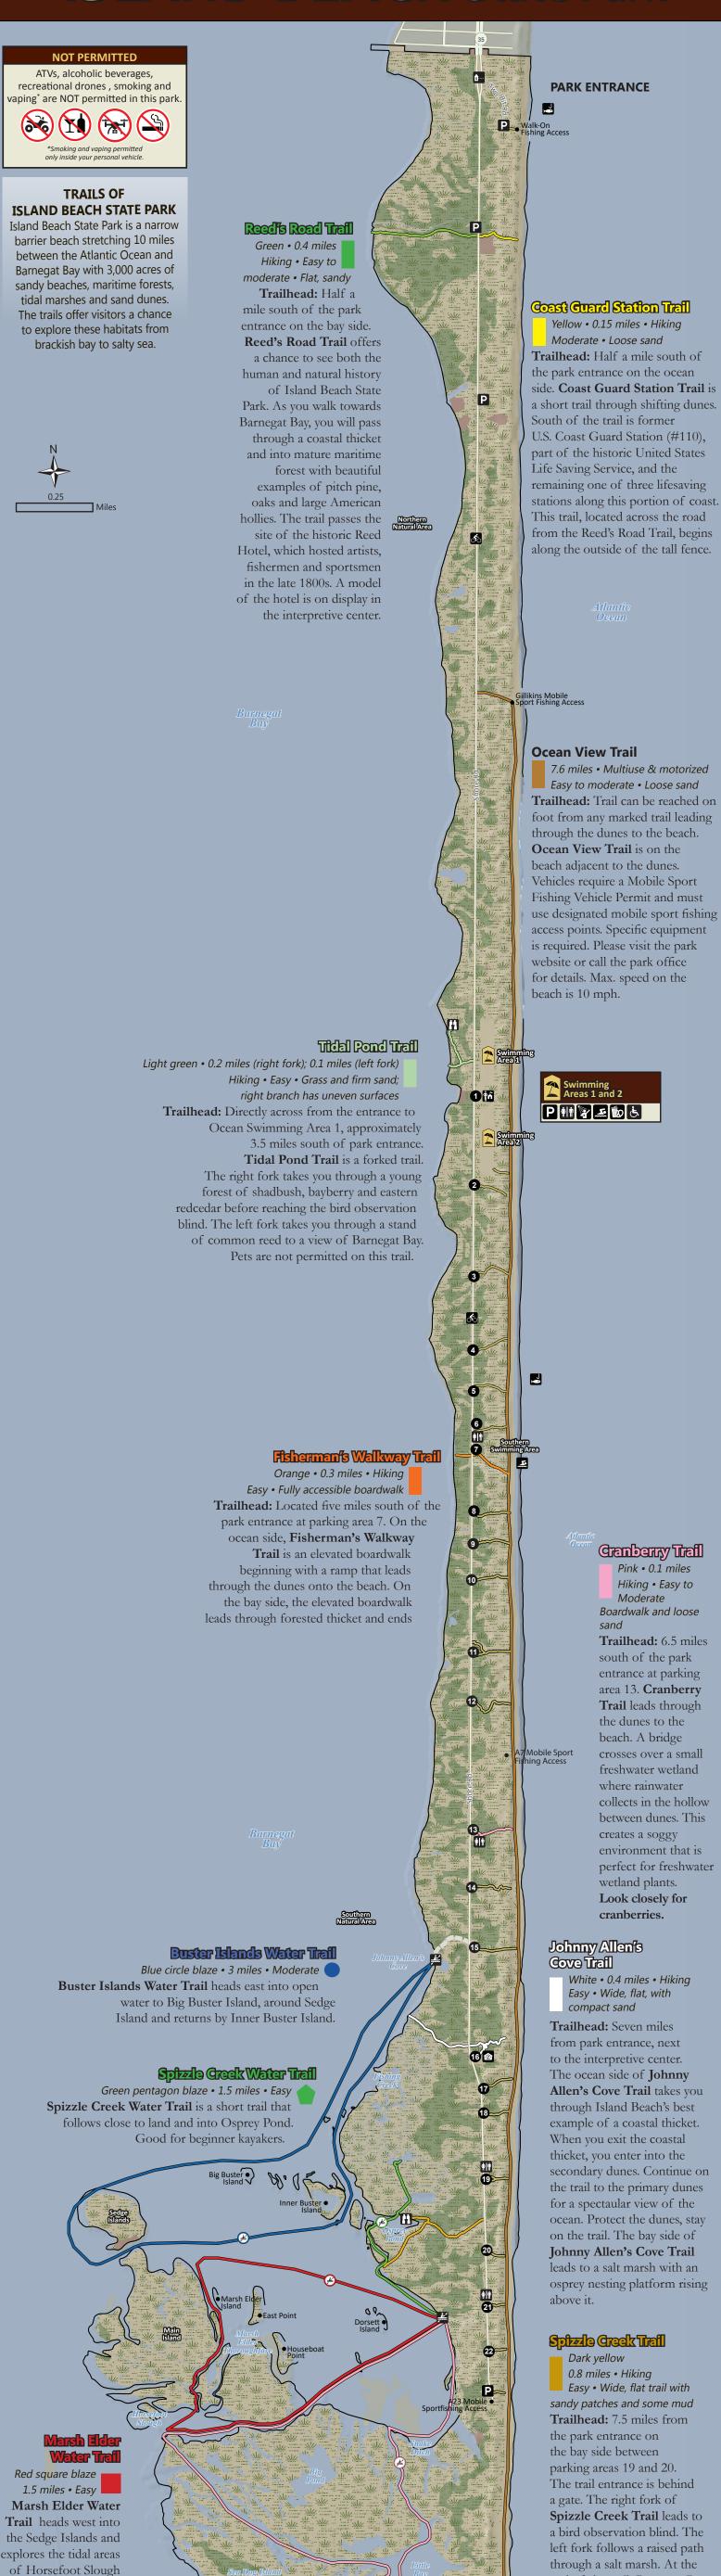

## ISLAND BEACH State Park

Open Field or Grass **Developed Area** Water Wetland

and Marsh Elder

Thoroughfare.

Trail to Beach

Little Bay Water Trail

Pink triangle • 3 miles • Moderate Little Bay Water Trail heads southeast into the southern portion of the Sedge Islands. The trail makes a loop through the Snake Ditch and into Little Bay with views

of Barnegat Inlet and Lighthouse.

Accessible Facility So Biking

Interpretive Center

🧸 Fishing

**Toncession** 

Kayaking # Parking Area P Parking Lot

Park Office

♦|♦ Restrooms

Shower Swimming

Z

S- Visitor Contact Station Wildlife Viewing

**SOUTHERN END OF PARK** 

end of the trail, Barnegat Bay

spreads before you. This

is an excellent place to watch osprey. Pets are not permitted on this trail.