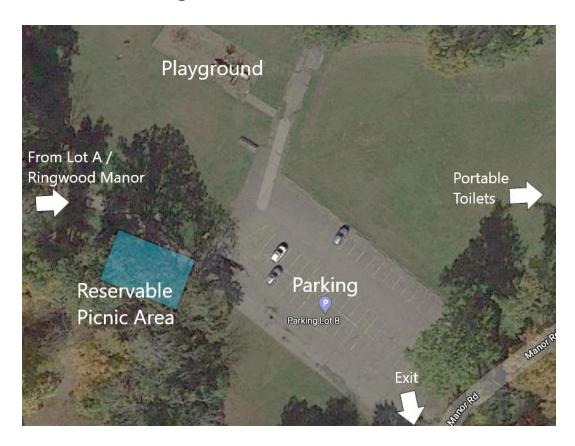

## State of New Jersey Department of Environmental Protection Ringwood State Park Picnic Area Reservation

| By signing below, appl<br>Permittee Signature: |                                           | Date:                                                                             | -                           |
|------------------------------------------------|-------------------------------------------|-----------------------------------------------------------------------------------|-----------------------------|
| By signing below, appl                         | 3 .                                       |                                                                                   | •                           |
|                                                | icant agrees that the group v             | will abide by all State Park Service rules                                        | and regulations.            |
| Reservation is non-re-                         | rundable, but may be reschedul            | ed for an alternate date, if available.                                           |                             |
|                                                |                                           | ne Boat Lot. All other parking is in the Main L                                   | OT.                         |
|                                                | and under owner's control at al           |                                                                                   | -1                          |
|                                                | or vaping is permitted in the par         |                                                                                   |                             |
|                                                | osal facilities in the park.              | 1.                                                                                |                             |
|                                                |                                           | vith them when they leave, and disposing of i                                     | it properly. There are no   |
|                                                |                                           | eekday buses require a Bus Reservation.                                           |                             |
| • There is no re-entry w                       | hen area is filled to capacity.           |                                                                                   |                             |
| <ul> <li>Picnic Area Reservati</li> </ul>      | on DOES NOT grant entrance it             |                                                                                   |                             |
| Ringwood:                                      | Weekends:                                 |                                                                                   |                             |
| onopiiora Lakor                                |                                           | \$10 (NJ) / \$20 (Non-NJ)                                                         |                             |
| Shepherd Lake:                                 |                                           | OOES NOT waive parking fees.<br>\$5 (NJ) / \$10 (Non-NJ)                          |                             |
|                                                |                                           | lemorial Day weekend and Labor Day are su                                         | ubject to the following     |
|                                                | payable to "Treasurer, State of N         |                                                                                   |                             |
| <ul> <li>Reservation Fee of \$6</li> </ul>     | 60 for NJ residents/groups or \$7         | 5 for non-NJ residents / groups is due prior t                                    |                             |
|                                                |                                           | extinguish cooking fires, and leave the area                                      |                             |
|                                                | or the approved date and locatio          | n specified. Use of additional picnic tables of                                   | r grills is not guaranteed. |
| conditions:                                    | is granited for the date and to           | cation listed above, subject to the followi                                       | ny terms and                |
| Dienie Area Posorvation                        | is granted for the date and le            | cation listed above subject to the following                                      | na tarms and                |
|                                                | availability prior to submitting applicat | ion and payment. Same-day reservations will not be                                | accepted.                   |
| Date Requested:                                |                                           |                                                                                   |                             |
| Area consists of<br>Ringwood Mano              | 5 picnic tables and 3 grills nea          | ar Parking Lot B and playground. Portable re also nearby. Area accommodates appro |                             |
| ☐ Ringwood Mane                                | or Picnic Area                            |                                                                                   |                             |
| playground, and                                |                                           | also nearby. Area accommodates approxin                                           |                             |
| ☐ Shepherd Lake Area consists of               |                                           | ar the Shepherd Lake beach area. Bathroo                                          | m, boat rentals.            |
| Picnic Area Requested                          |                                           | L                                                                                 |                             |
| •                                              |                                           | Rec'd by                                                                          |                             |
| E-mail Address:                                |                                           | ☐ Check                                                                           | #                           |
| Phone Number:                                  |                                           | □ Cash □ Credit                                                                   | (last 4)                    |
|                                                |                                           |                                                                                   | <b>,</b> φτο                |
| Addiess.                                       |                                           | □ NJ \$60<br>□ Non-N                                                              |                             |
|                                                |                                           |                                                                                   | <u> </u>                    |
| Address:                                       |                                           |                                                                                   |                             |
| Name:                                          |                                           | For Office U                                                                      | Jse Only                    |

## **Ringwood Manor Picnic Area**

**Shepherd Lake Picnic Area** 