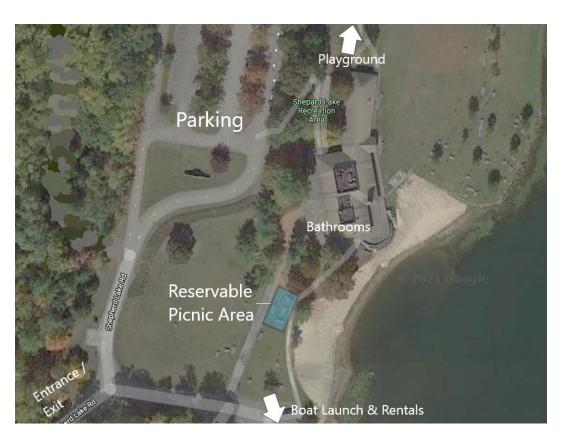

## State of New Jersey Department of Environmental Protection Ringwood State Park Picnic Area Reservation

| By signing below, appl<br>Permittee Signature: |                                           | Date:                                                                             | -                           |
|------------------------------------------------|-------------------------------------------|-----------------------------------------------------------------------------------|-----------------------------|
| By signing below, appl                         | 3 .                                       |                                                                                   | •                           |
|                                                | icant agrees that the group v             | will abide by all State Park Service rules                                        | and regulations.            |
| Reservation is non-re-                         | rundable, but may be reschedul            | ed for an alternate date, if available.                                           |                             |
|                                                |                                           | ne Boat Lot. All other parking is in the Main L                                   | OT.                         |
|                                                | and under owner's control at al           |                                                                                   | -1                          |
|                                                | or vaping is permitted in the par         |                                                                                   |                             |
|                                                | osal facilities in the park.              | 1.                                                                                |                             |
|                                                |                                           | vith them when they leave, and disposing of i                                     | it properly. There are no   |
|                                                |                                           | eekday buses require a Bus Reservation.                                           |                             |
| • There is no re-entry w                       | hen area is filled to capacity.           |                                                                                   |                             |
| <ul> <li>Picnic Area Reservati</li> </ul>      | on DOES NOT grant entrance it             |                                                                                   |                             |
| Ringwood:                                      | Weekends:                                 |                                                                                   |                             |
| onopiiora Lakor                                |                                           | \$10 (NJ) / \$20 (Non-NJ)                                                         |                             |
| Shepherd Lake:                                 |                                           | OOES NOT waive parking fees.<br>\$5 (NJ) / \$10 (Non-NJ)                          |                             |
|                                                |                                           | lemorial Day weekend and Labor Day are su                                         | ubject to the following     |
|                                                | payable to "Treasurer, State of N         |                                                                                   |                             |
| <ul> <li>Reservation Fee of \$6</li> </ul>     | 60 for NJ residents/groups or \$7         | 5 for non-NJ residents / groups is due prior t                                    |                             |
|                                                |                                           | extinguish cooking fires, and leave the area                                      |                             |
|                                                | or the approved date and locatio          | n specified. Use of additional picnic tables of                                   | r grills is not guaranteed. |
| conditions:                                    | is granited for the date and to           | cation listed above, subject to the followi                                       | ny terms and                |
| Dienie Area Posorvation                        | is granted for the date and le            | cation listed above subject to the following                                      | na tarms and                |
|                                                | availability prior to submitting applicat | ion and payment. Same-day reservations will not be                                | accepted.                   |
| Date Requested:                                |                                           |                                                                                   |                             |
| Area consists of<br>Ringwood Mano              | 5 picnic tables and 3 grills nea          | ar Parking Lot B and playground. Portable re also nearby. Area accommodates appro |                             |
| ☐ Ringwood Mane                                | or Picnic Area                            |                                                                                   |                             |
| playground, and                                |                                           | also nearby. Area accommodates approxin                                           |                             |
| ☐ Shepherd Lake Area consists of               |                                           | ar the Shepherd Lake beach area. Bathroo                                          | m, boat rentals.            |
| Picnic Area Requested                          |                                           | L                                                                                 |                             |
| •                                              |                                           | Rec'd by                                                                          |                             |
| E-mail Address:                                |                                           | ☐ Check                                                                           | #                           |
| Phone Number:                                  |                                           | □ Cash □ Credit                                                                   | (last 4)                    |
|                                                |                                           |                                                                                   | <b>,</b> φτο                |
| Addiess.                                       |                                           | □ NJ \$60<br>□ Non-N                                                              |                             |
|                                                |                                           |                                                                                   | <u> </u>                    |
| Address:                                       |                                           |                                                                                   |                             |
| Name:                                          |                                           | For Office U                                                                      | Jse Only                    |

## **Ringwood Manor Picnic Area**

**Shepherd Lake Picnic Area** 