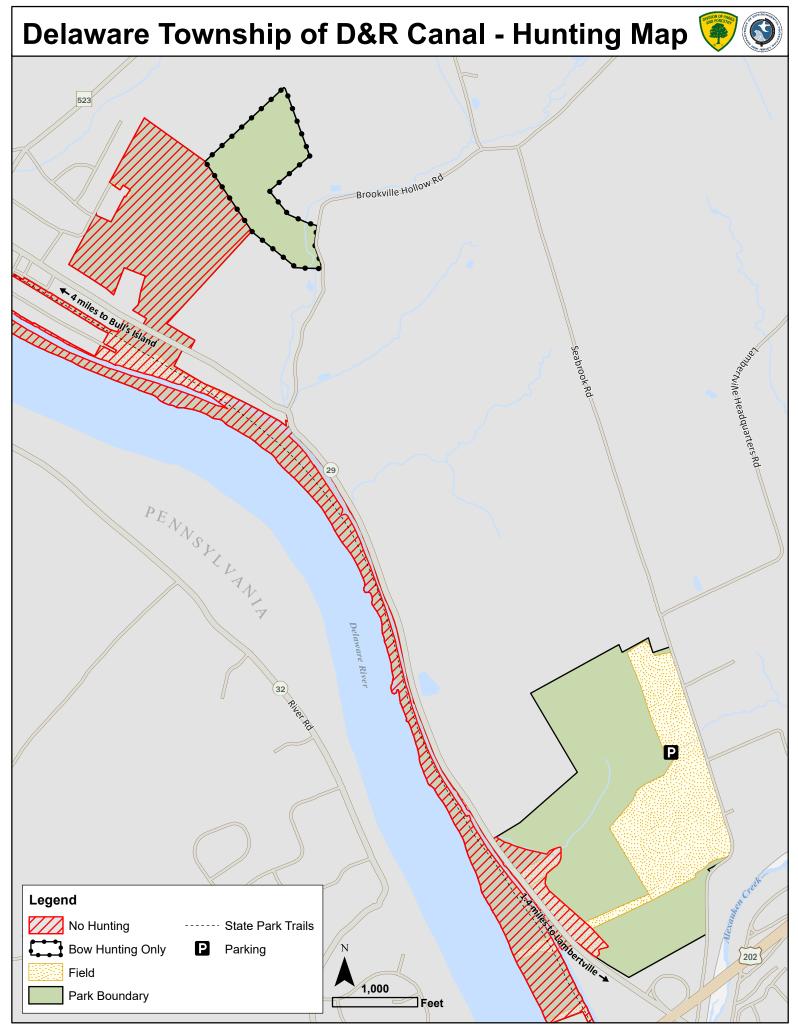

## Delaware Township of D&R Canal State Park Hunting Map - Zone 11

Hunting permitted within park boundary during all regular and permit hunting seasons **except** within areas designated as:

- Park in designated areas.
- Do not operate vehicles beyond parking area.
- No Alcoholic Beverages
- No Permanent Tree Stands
- Portable tree stands must be removed at the end of the hunting season.
- No Hunting Zone
- Area open half hour before sunrise and half hour after sunset.
- No hunting is permitted on Sundays anywhere within the park.
- Obey all NJ State Park Service and NJ Fish and Wildlife rules and regulations.