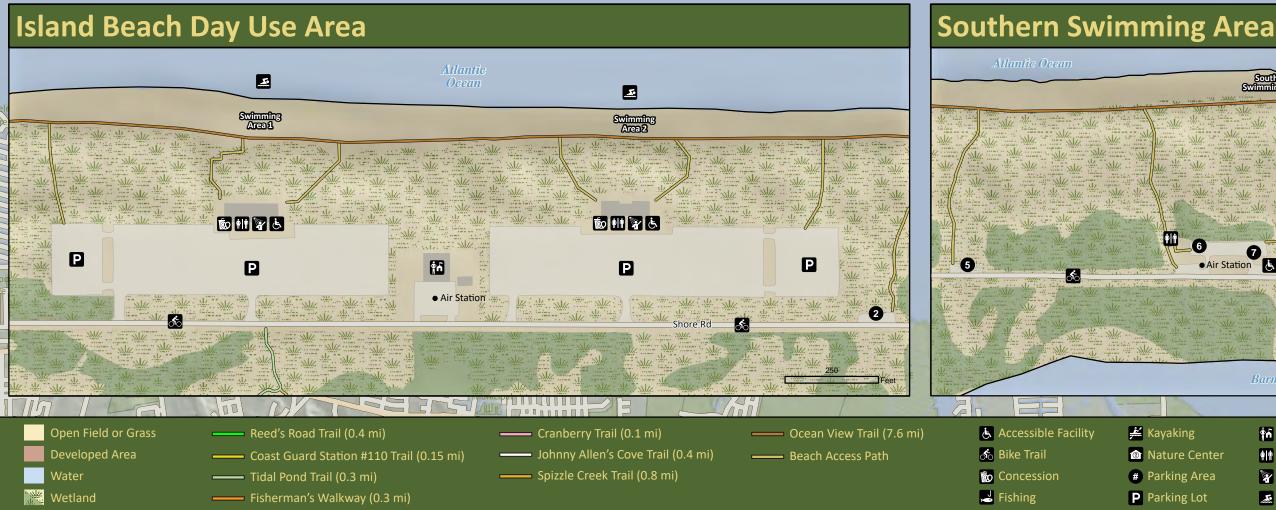

## **ISLAND BEACH** State Park

|                                                                                                                 | ) in |
|-----------------------------------------------------------------------------------------------------------------|------|
| Southern<br>SwimmingArea                                                                                        | 2    |
|                                                                                                                 | 5    |
|                                                                                                                 | 1    |
| wie                                                                         |      |
|                                                                                                                 |      |
|                                                                                                                 |      |
|                                                                                                                 |      |
| Mobiles Andrew Andre |      |
|                                                                                                                 |      |
| Air Station E Shore Rd                                                                                          |      |
| als tone that "Ills yet als has the "Ills y                                                                     |      |
| when sub-                                                                                                       |      |
|                                                                                                                 |      |
|                                                                                                                 |      |
| Barnegat Bay                                                                                                    |      |

| Kayaking      | 👬 Park Office | Im Visitor Contact Sta |
|---------------|---------------|------------------------|
| Nature Center | Nestrooms     | 🔛 Wildlife Viewing     |
| Parking Area  | 😵 Shower      |                        |
| Parking Lot   | 🜆 Swimming    |                        |
|               |               |                        |

tion (Gatehouse)