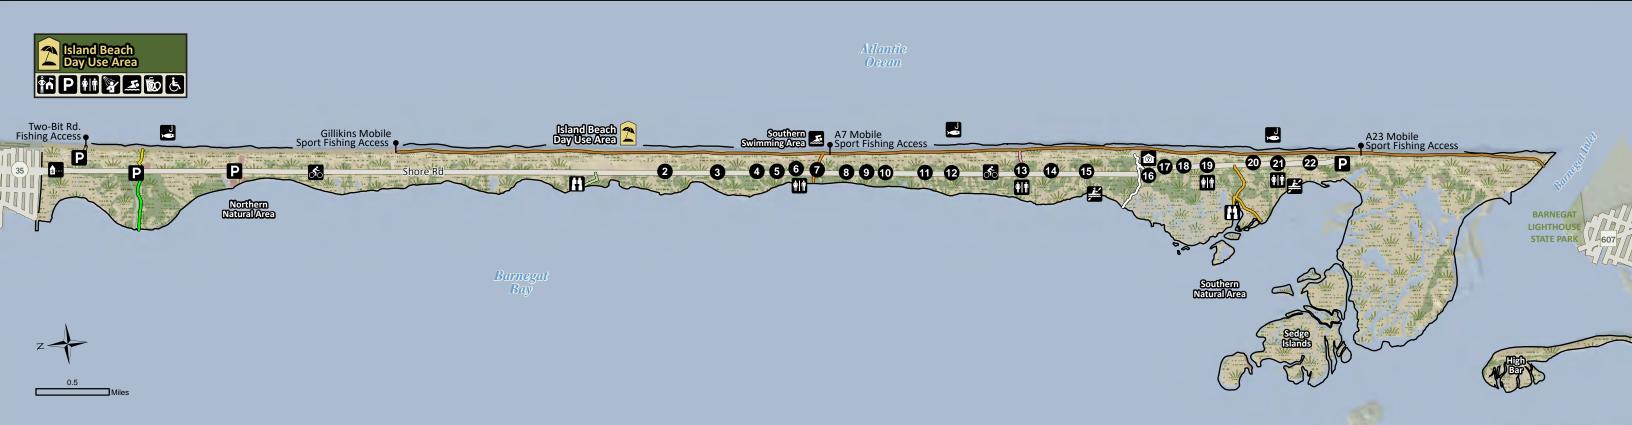

## **ISLAND BEACH** State Park

|                                                                                                                 | ) in |
|-----------------------------------------------------------------------------------------------------------------|------|
| Southern<br>SwimmingArea                                                                                        | 2    |
|                                                                                                                 | 5    |
|                                                                                                                 | 1    |
| wie                                                                         |      |
|                                                                                                                 |      |
|                                                                                                                 |      |
|                                                                                                                 |      |
| Mobiles Andrew Andre |      |
|                                                                                                                 |      |
| Air Station E Shore Rd                                                                                          |      |
| als tone that "Ills yet als has the "Ills y                                                                     |      |
| when sub-                                                                                                       |      |
|                                                                                                                 |      |
|                                                                                                                 |      |
| Barnegat Bay                                                                                                    |      |

| Kayaking      | 👬 Park Office | Im Visitor Contact Sta |
|---------------|---------------|------------------------|
| Nature Center | Nestrooms     | 🔛 Wildlife Viewing     |
| Parking Area  | 😵 Shower      |                        |
| Parking Lot   | 🜆 Swimming    |                        |
|               |               |                        |

tion (Gatehouse)