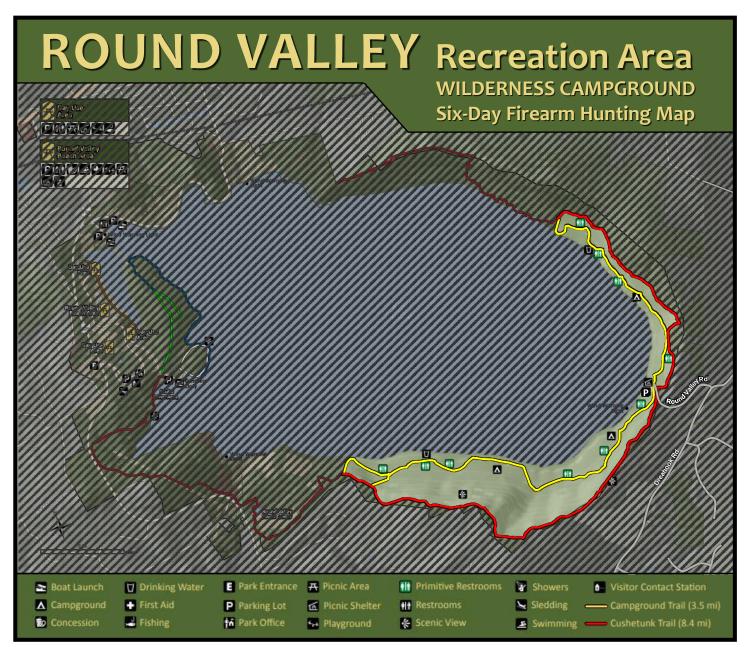

# Round Valley Recreation Area Hunting Map – Six Day Firearm Season

Hunting is only permitted in the wilderness camp between the water's edge and the Cushetunk Trail.

# PLEASE:

- Access: Drive-in access from Round Valley Rd / Dreahook Rd. Hike-in access from Cushetunk Mountain Preserve with Hunterdon County Permit.
- Park in designated area near telephone/restroom building, no driving on campground roads or off-road.
- Hunting Hours: 6am 4pm
- Hunters must sign-in and signout at podium near telephone/restroom building.

# NOT PERMITTED:

- Hunting on Sundays.
- Hunting within 450ft (firearm) or 150ft (bow) of occupied dwellings.
- Alcoholic beverages.
- ATVs or off-road vehicles.
- Permanent tree stands. (Portable tree stands with your CID number written on the stand are permitted and must be removed at the end of the season.)