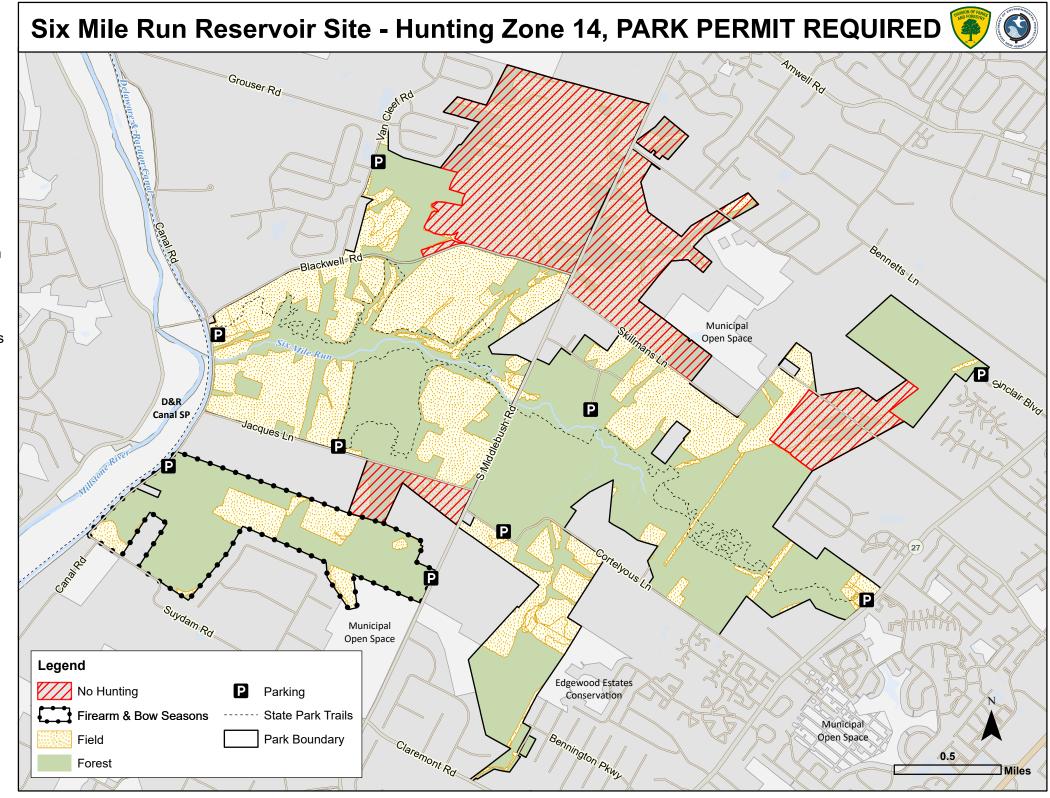

## Six Mile Run Reservoir Site Deer Hunting Map - Zone 14

## **PARK PERMIT REQUIRED**

Hunters must obtain a free park permit for all deer seasons. Contact the park office to apply:

D&R Canal State Park 145 Mapleton Road Princeton, NJ 08540 (609) 924 - 5705

Hunting permitted all bow seasons within park boundary except in the designated No Hunting Zone

Limited firearm season within the area designated Firearm & Bow Seasons

## **Public Parking:**

- 625 Canal Rd, Somerset, NJ 08873
- 2061 NJ-27, Somerset, NJ 08873
- 46 Jacques Ln, Somerset, NJ 08873
- Cortelyous Ln, Somerset, NJ 08873: 40.460949, -75.545365

## **Hunter Only Parking:**

- 13 April Ln, Somerset, NJ 08873
- 109 VanCleef Rd, Somerset, NJ 08873
- Sinclair Blvd, Somerset, NJ 08873: 40.466787, -74.559825
- South Middlebush Rd, Somerset,
  NJ 08873: 40.457927, -74.551759
- 725 Canal Rd, Somerset, NJ 08873

Hunting permit must be displayed at Public & Hunter Parking Areas. Hunting is prohibited on Sundays.

DEP Action Line - 24 Hours (877) WARNDEP (877) 927 - 6337