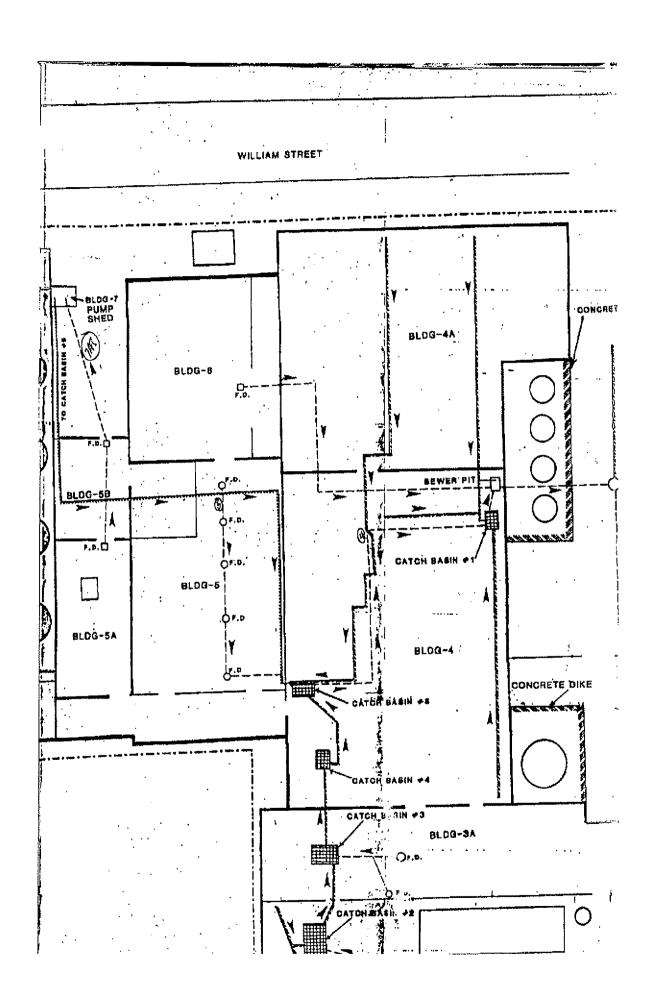

Process and Description

Product: Ceraphyl 85 Pt. II

Area: Bldg. 7

Equipment: T-605, T-606, R1, 2, 3, 4

#### Raw Materials:

- Tallow Glyceride (Metal Drums)
- Dimethylaminopropylamine (Metal Drums)
- Sodium Hydroxide Pellets (Drums)
- Propylene Glycol (T-605 & T-606)

Process Description: Ceraphyl 85 Pt. II is used in the manufacturing of the Ceraphyl 85. Tallow glyceride (Neustrene), caustic pellets (NaOH) and dimethylamino propylamine (DMAPA) are charged to the reactor. The batch is then heated to 135°C (there is an exothermic reaction present) and sampled for the Alkali Value. After cooling, propylene glycol is added mixed before packaging.

racjt \ RC C:\Data\Plant Closing\Process and Manufacturing Activities.doc

Page 73 of 77

## **APPENDIX R**

# FORMER VAN DYK SITE DRAINAGE







|