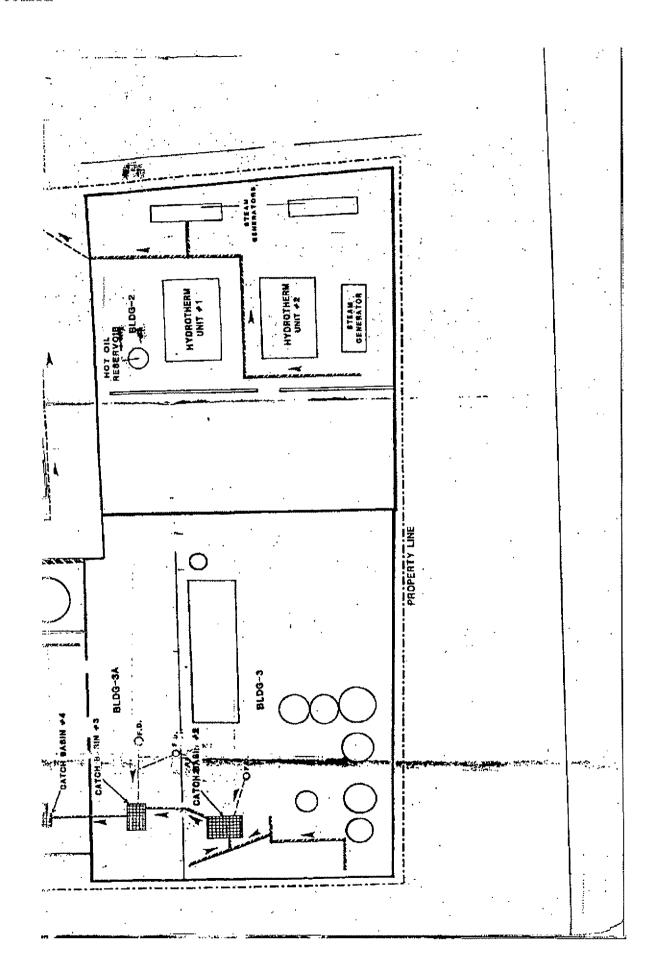

|







FINAL

PRELIMINARY ASSESSMENT FOR THE ISP CHEMICALS INC. FACILITY ECRA CASE NO. 85817 ISRA CASE NO. 92154 ISRA CASE NO. E20010055

### **VOLUME III OF III**

11 WILLIAM STREET BELLEVILLE, NEW JERSEY 87109

Prepared for

ISP Chemicals Inc. 1361 Alps Road Wayne, New Jersey 07470

August 30, 2002

Prepared by:

URS Corporation 201 Willowbrook Blvd. Wayne, New Jersey 07474

47-01E04105.00



#### UNITED STATES ENVIRONMENTAL PROTECTION AGENCY

REGION 2 290 BROADWAY NEW YORK, NY 10007-1866

JUN -8 2006

GENERAL NOTICE LETTER
URGENT LEGAL MATTER
PROMPT REPLY NECESSARY
CERTIFIED MAIL-RETURN RECEIPT REQUESTED

President ISP Chemicals, Inc. 1361 Alps Road Wayne, NJ 07470

Re: Diamond Alkali Superfund Site

Notice of Potential Liability for

Response Actions in the Lower Passaic River Study Area,