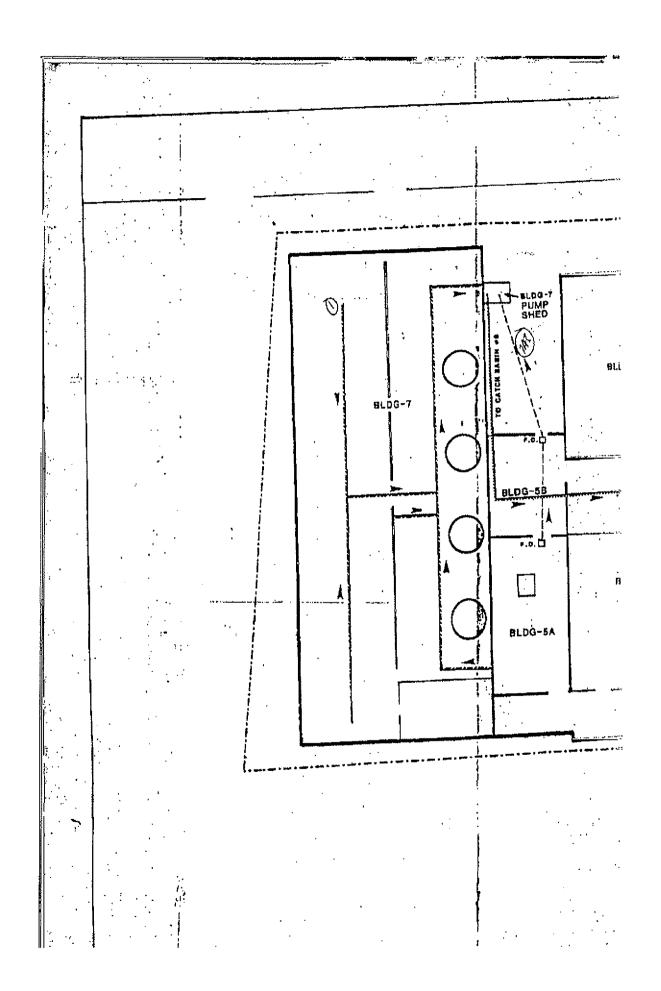

# Process and Description

Product: Ceraphyl 85 Pt. II

Area: Bldg. 7

Equipment: T-605, T-606, R1, 2, 3, 4

#### Raw Materials:

- Tallow Glyceride (Metal Drums)
- Dimethylaminopropylamine (Metal Drums)
- Sodium Hydroxide Pellets (Drums)
- Propylene Glycol (T-605 & T-606)

Process Description: Ceraphyl 85 Pt. II is used in the manufacturing of the Ceraphyl 85. Tallow glyceride (Neustrene), caustic pellets (NaOH) and dimethylamino propylamine (DMAPA) are charged to the reactor. The batch is then heated to 135°C (there is an exothermic reaction present) and sampled for the Alkali Value. After cooling, propylene glycol is added mixed before packaging.

racjt \ RC C:\Data\Plant Closing\Process and Manufacturing Activities.doc

Page 73 of 77

## **APPENDIX R**

# FORMER VAN DYK SITE DRAINAGE







|