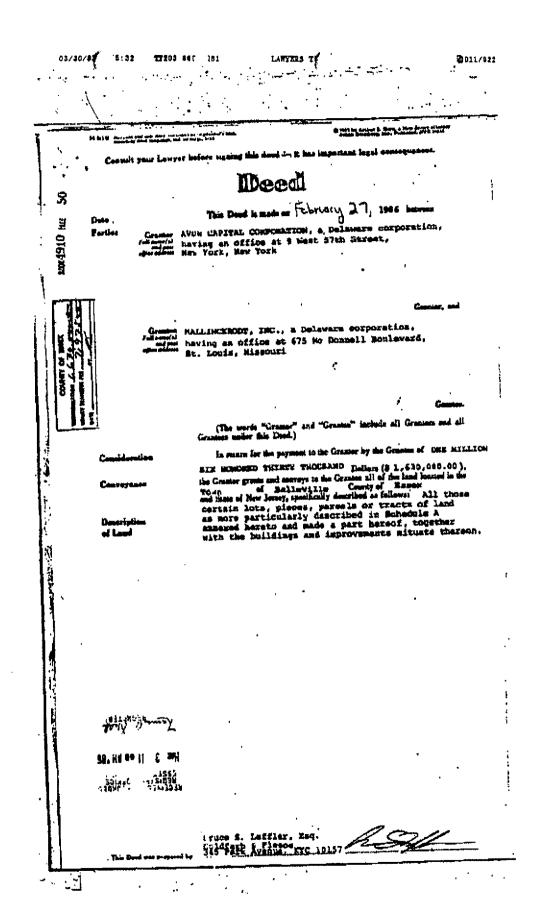

|                                                                  |                                                  |



BY AVON CAPITAL COMPONATION, BY Grantof to MALLINGEROPE, as Grantes

All the real property located in the Township of Belleville, County of Estra, State of New Jersey and more particularly described as follows:

pluibliks in the westerly line of Main Street at a point distant 192.73 feet northwrly from the scrape tanked by the intersection of the northerly line of William Street with the mesterly line of Main Street; and from thence running;

- 1) Along the said wasterly line of Haim Street, North 14 degrees 30 minutes East, 60 feet; themse
- 2) Worth 76 degrees 16 minutes West, 101,70 fact; thence
- 3) South 14 degrees 30 struces West 50 feet and theate
- 4) South 76 degrees 15 mirokes East, 181.76 feet to the westerly line of Main Street and place of MEGINGING.

SECOND TRACT

SEING in