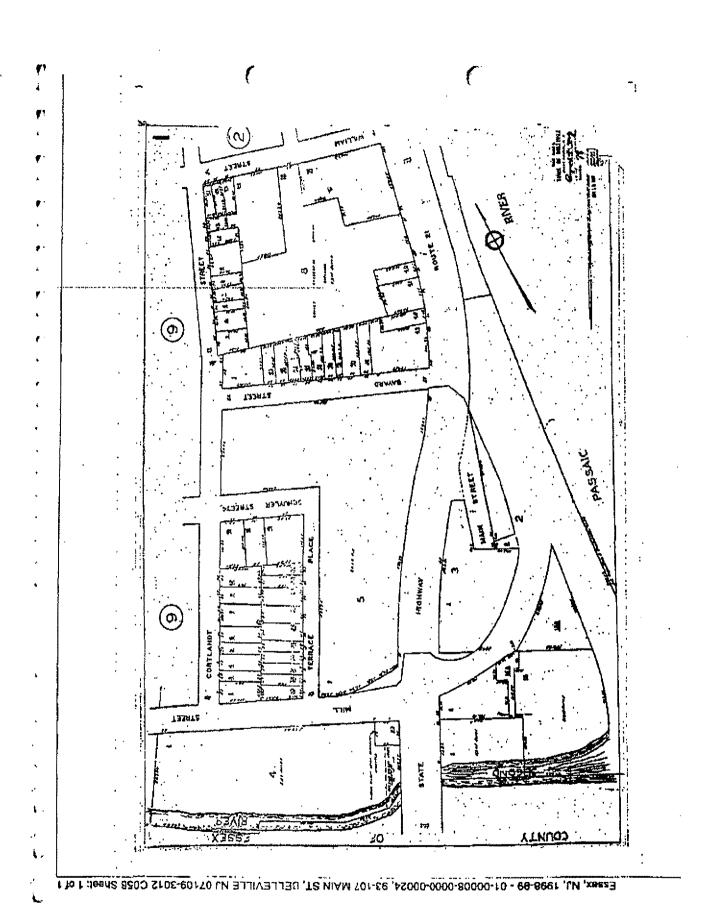

ISP Van Dyk Inc. 11 William Street Belleville, New Jersey 07109

 Tax Lot No.
 25-18-17-3-24

 Tax Block No.
 12-12-12-12-8

 Municipal ID No.
 Unknown

 County ID No.
 Unknown

 EPA ID No.
 NJD002146504

 Site Map
 See Attachment 1

ii. For discharges on, under or into water, the name of the water body, the latitude and longitude of the place the discharge originated, and a map identifying the areas affected by the discharge;

Passaic River
Longitude 040-47-05
Latitude 074-09-00
Map See Attachment 1