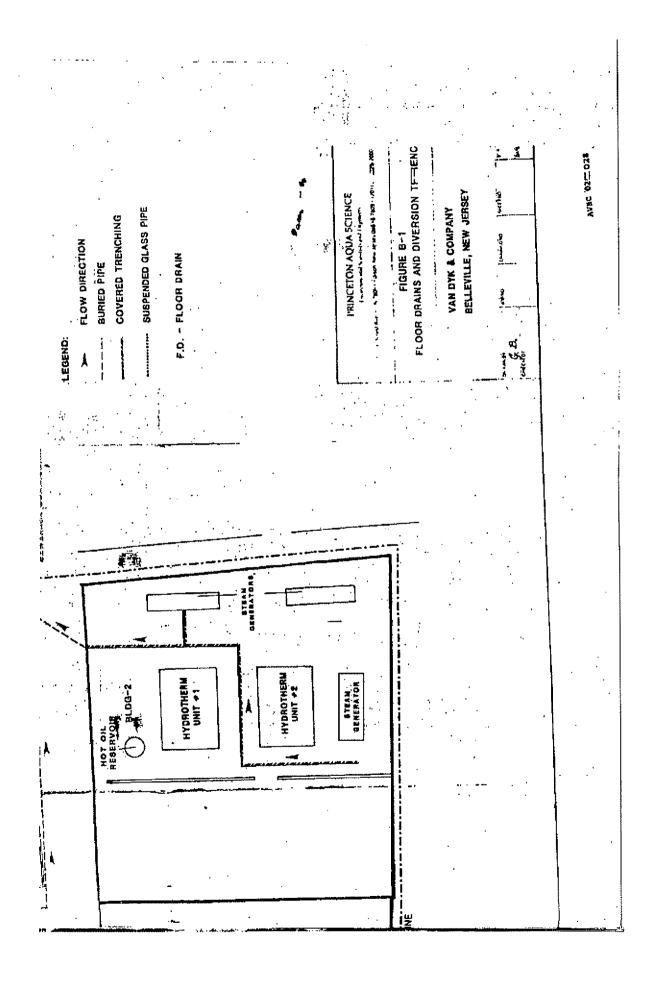

|







FINAL

PRELIMINARY ASSESSMENT FOR THE ISP CHEMICALS INC. FACILITY ECRA CASE NO. 85817 ISRA CASE NO. 92154 ISRA CASE NO. E20010055

### **VOLUME III OF III**

11 WILLIAM STREET BELLEVILLE, NEW JERSEY 87109

Prepared for

ISP Chemicals Inc. 1361 Alps Road Wayne, New Jersey 07470

August 30, 2002

Prepared by:

URS Corporation 201 Willowbrook Blvd. Wayne, New Jersey 07474

47-01E04105.00



#### UNITED STATES ENVIRONMENTAL PROTECTION AGENCY

REGION 2 290 BROADWAY NEW YORK, NY 10007-1866

JUN -8 2006

GENERAL NOTICE LETTER
URGENT LEGAL MATTER
PROMPT REPLY NECESSARY
CERTIFIED MAIL-RETURN RECEIPT REQUESTED

President ISP Chemicals, Inc. 1361 Alps Road Wayne, NJ 07470

Re: Diamond Alkali Superfund Site

Notice of Potential Liability for

Response Actions in the Lower Passaic River Study Area, N