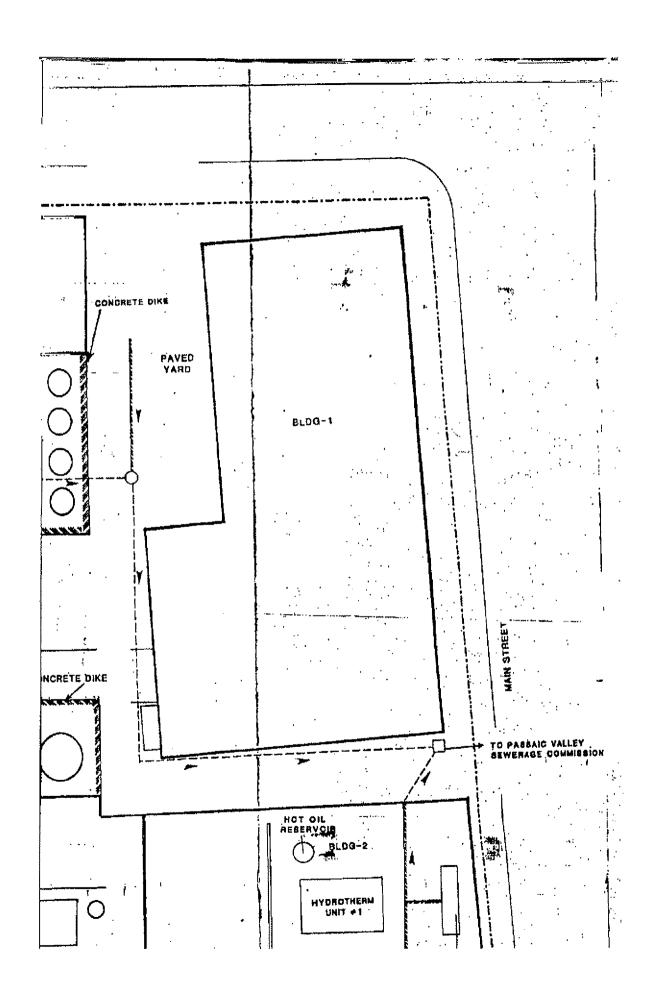

ocess and Description

Product: Ceraphyl 85 Pt. II

Area: Bldg. 7

Equipment: T-605, T-606, R1, 2, 3, 4

#### Raw Materials:

- Tallow Glyceride (Metal Drums)
- Dimethylaminopropylamine (Metal Drums)
- Sodium Hydroxide Pellets (Drums)
- Propylene Glycol (T-605 & T-606)

Process Description: Ceraphyl 85 Pt. II is used in the manufacturing of the Ceraphyl 85. Tallow glyceride (Neustrene), caustic pellets (NaOH) and dimethylamino propylamine (DMAPA) are charged to the reactor. The batch is then heated to 135°C (there is an exothermic reaction present) and sampled for the Alkali Value. After cooling, propylene glycol is added mixed before packaging.

racjt \ RC C:\Data\Plant Closing\Process and Manufacturing Activities.doc

Page 73 of 77

## **APPENDIX R**

# FORMER VAN DYK SITE DRAINAGE







|