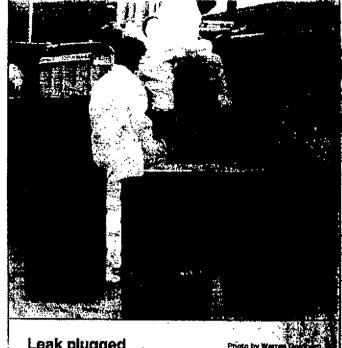

# City of Passaic - Weasel Brook at Monroe Street

03/10/77 - 04/01/77

A leak was reported on March 10, 1977 in an 8" sanitary sewer line that was dripping sanitary wastes into Weasel Brook at Monroe Street. Mr. Ralph Sandor, City Engineer, was notified and directed to repair the leak. Heavy rains, which raised the level of the brook, prevented the repairs from being done until March 28, 1977. The replacement of a three (3) foot section of the sewer stopped the violation on April 1,