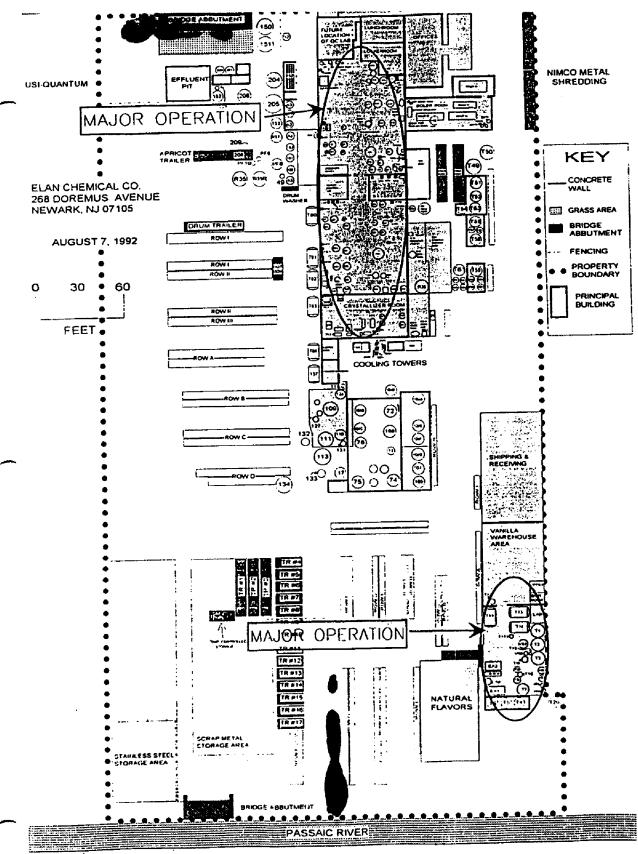

ure 2: Site Plan)
  - (a) Site acreage: Approximately 4 acres
  - (b) Estimated % of site covered by buildings and pavement: 90%
  - side of Doremus Avenue. The site Doremus Avenue towards the cent offices, lunchroom, lockerroom, an shed used to store hoses, belts, an the site. In the northeast portion of rooms: the shipping and receiving a

(c) Site and building layout: The rectangular-shaped property is located along the easterly ntains a main one-story building extending from portion of the property. This building contains he main manufacturing operations. A storage bumps is located along the northwest corner of site is a one-story building which contains three the vanilla warehouse area, and an extraction

Copyright 1991, ENSR Consulting and Engineering

\FORMS\1-91-LF.L



847521182



ISR CONSULTING & ENGINEERING

SITE PLAN

FIGURE 2

and blending room. Adjacent to south side of this building is the Natural Flavors Building. The eastern end of the site is used for the outside storage of finished goods and also contains the outside scrap metal storage area. A small one-story building used for toluene extraction is located in the center of the site. The southern portion of the site contains the outside drum storage area for work in progress. Finally, the southwestern portion of the site contains the wastewater effluent pit and treatment system. Interspersed through the center of the property are numerous aboveground storage tanks containing process chemicals and wastewater.

- (d) Topography and slope: The subject property is relatively flat; however, in the rear of the