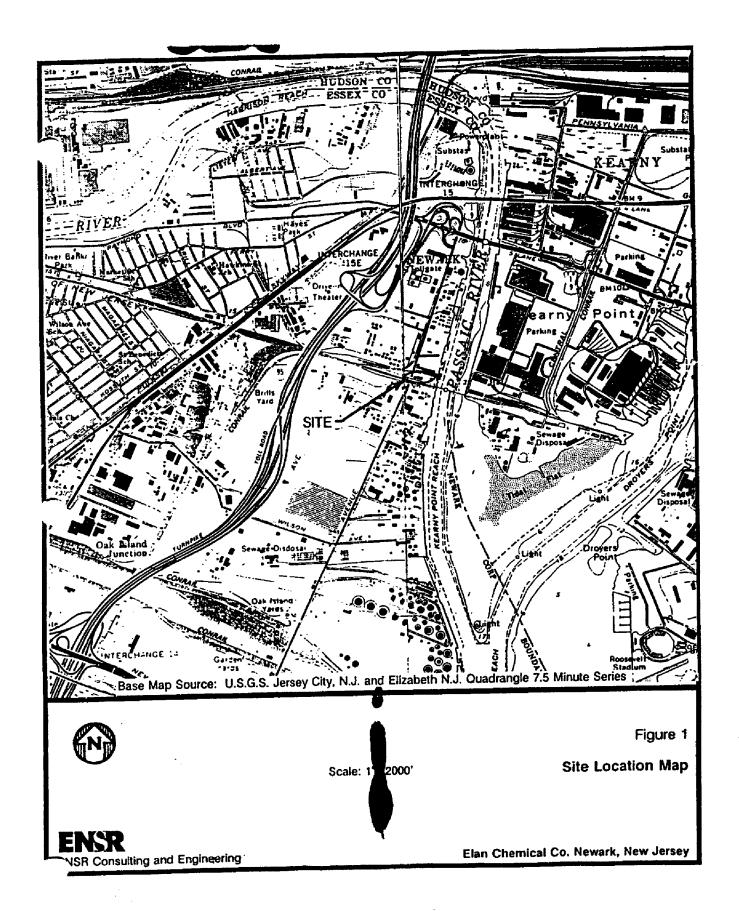

Site (See Figure 2: Site Plan)
  - (a) Site acreage: Approximately 4 acres
  - (b) Estimated % of site covered by buildings and pavement: 90%
  - side of Doremus Avenue. The site Doremus Avenue towards the cent offices, lunchroom, lockerroom, an shed used to store hoses, belts, an the site. In the northeast portion of rooms: the shipping and receiving a

(c) Site and building layout: The rectangular-shaped property is located along the easterly ntains a main one-story building extending from portion of the property. This building contains he main manufacturing operations. A storage bumps is located along the northwest corner of site is a one-story building which contains three the vanilla warehouse area, and an extraction

Copyright 1991, ENSR Consulting and Engineering

\FORMS\1-91-LF.L



847521182



ISR CONSULTING & ENGINEERING

SITE PLAN

FIGURE 2

and blending room. Adjacent to south side of this building is the Natural Flavors Building. The eastern end of the site is used for the outside storage of finished goods and also contains the outside scrap metal storage area. A small one-story building used for toluene extraction is located in the center of the site. The southern portion of the site contains the outside drum storage area for work in progress. Finally, the southwestern portion of the site contains the wastewater effluent pit and treatment system. Interspersed through the center of the property are numerous aboveground storage tanks containing process chemicals and wastewater.

- (d) Topography and slope: The subject property is relatively flat; however, in th