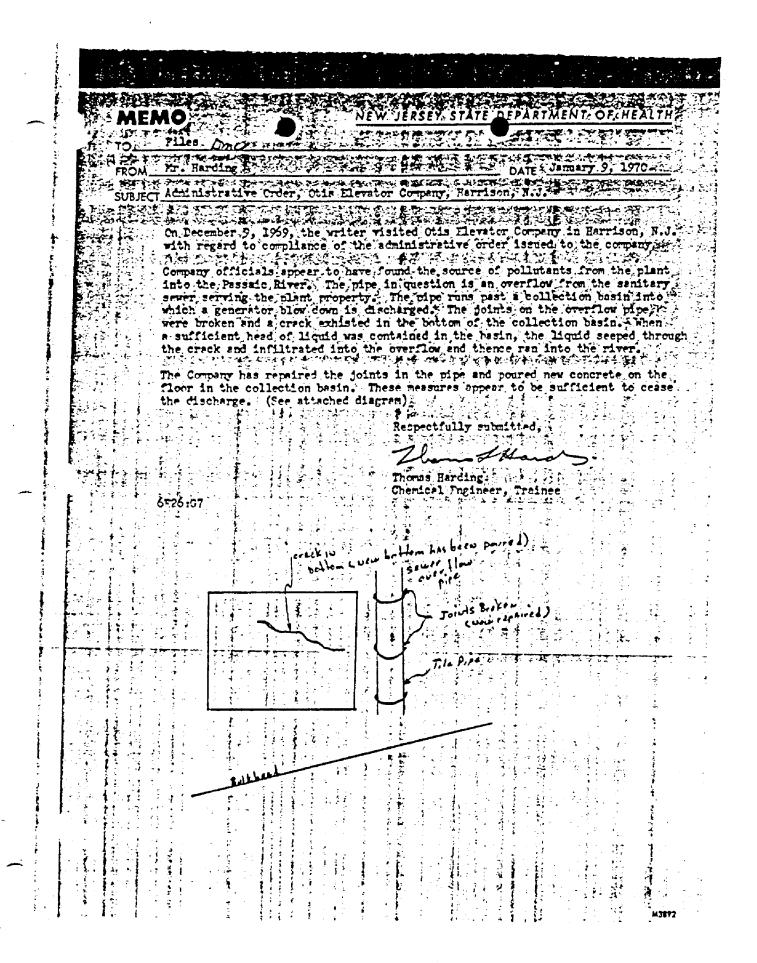

¥ħ A LOT EN AT THE The obspany has cooling water discharges which are mutinely sampled by PVSC. The Order was lased on a fourth pipe. The discharge was expressed as being unknown to company officials. In intensive study found the pipe in question to be an overflow iron the minitary sever according to company officials. The source of the pollutants is una known at this time, however, the company will continue its study of the problem. See Figure 1.