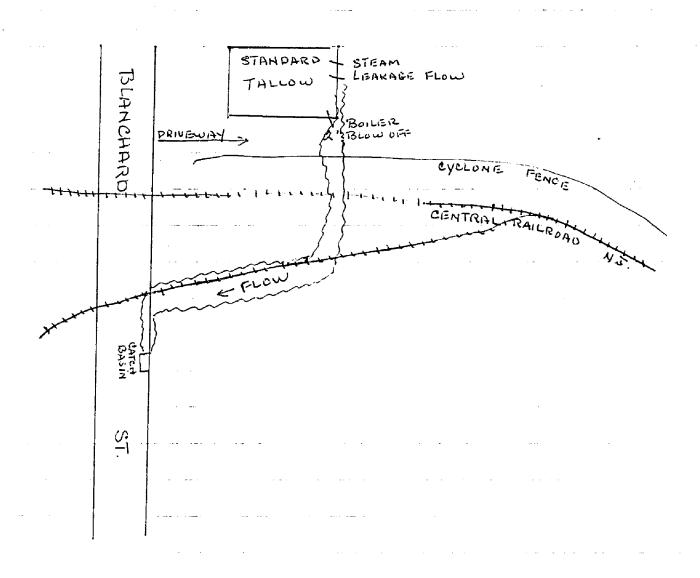

Remarks:

1ST Sample taken 100 p.m. from 2"pipe-Steam water Sample blow off. Jemp. 180°F+, pH 11.8

2nd Sample taken 105 P.M for of liquid run aff on sample property which flow onto C.R.R.N.J tracks. Lemp. 75°F. pH 10.3

3rd Sample Taken 130 8.M of lequid flow along C.R.R Sample Tracks which enters into catch busin on Blanchard Sh. Demp. 74:F, pH 7.8

Standard Torlow to yard is covered with cleaning to tallow waste product & oil. Estremely bad housebeeping. Steam water blow off tother steam leabage flush material over property onto Central Railroad of h J tracks and into atoh basin on Blanchard Str. Central Railroad crew was fromtrack in process of cleaning & removing deposited material so as to allow train passage.