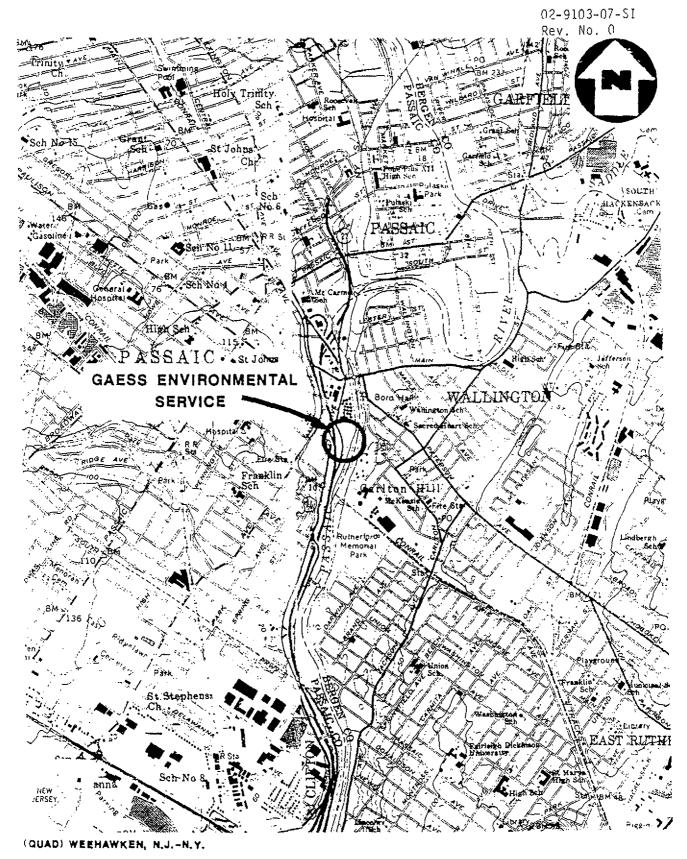

for exposure of humans or sensitive environments to potentially contaminated media. FIT observed no visible wastes on site. Soil contamination may be present. However, the area of potential contamination is of limited size and potential contaminants are likely petroleum products which are excluded from consideration under CERCLA/SARA. Human exposure to potentially contaminated soil is unlikely, because the site is little used (mainly car parking for a dealership) and a fence prohibits unauthorized access to the site. Potential exposure via a groundwater route is unlikely, because only one potable supply well, serving less than 10 people, is located within 4 miles of the site. Potential surface water exposure is limited as the adjacent Passaic River is only minimally used for recreation.



SITE LOCATION MAP

GAESS ENVIRONMENTAL SERVICE, PASSAIC, N.J.

SCALE:1"=2000"





# SITE MAP

GAESS ENVIRONMENTAL SERVICE, PASSAIC, N.J.

APPROX. SCALE; 1 "= 100 "



# SITE ASSESSMENT REPORT: SITE INSPECTION

# PART I: SITE INFORMATION

| 1.  | Site Name/Alias Qu         | aess crivironmental          | Del Arcel Louis Gae | ss service corp.           |                  |
|-----|----------------------------|------------------------------|---------------------|----------------------------|------------------|
|     | Street 253 River Dr        | ive                          |                     |                            |                  |
|     | City <u>Passaic</u>        |                              | Stat                | te <u>New Jersey</u>       | Zìp <u>07055</u> |
| 2.  |