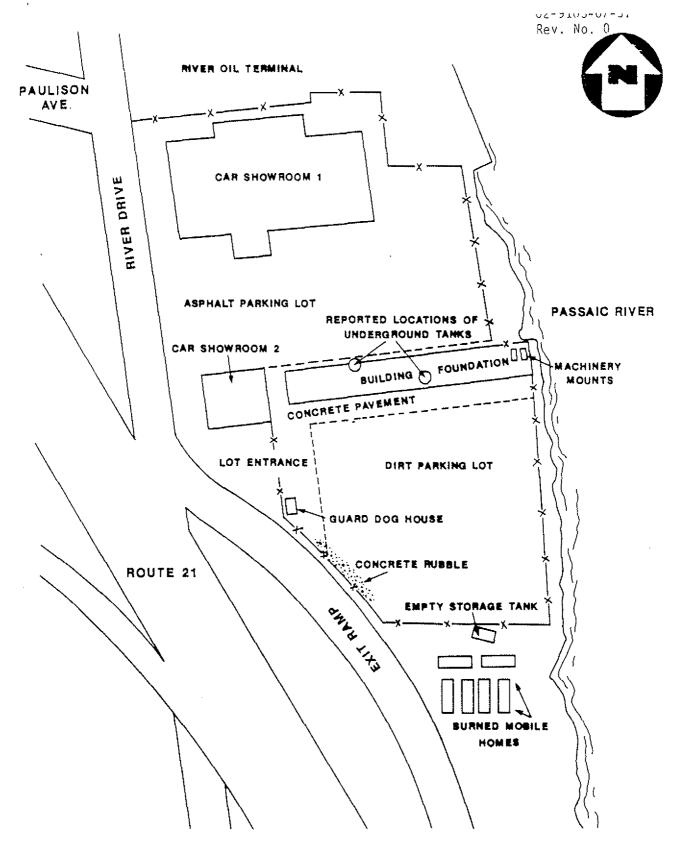

File #99-619V

Dear Ms. Feliciano:

This Office has conducted a recent re-inspection of the property off Bergen Avenue, Block 205, Lot 33, in Kearny.

Based on this re-inspection, we have determined that Waste Management has removed the containers from this property. This Office appreciates your cooperation and we are hereby closing the above referenced file.

Based on this inspection, we have determined that Waste Management appears to be storing containers on the property. This Office does not have a record of a zoning certificate or occupancy certification for this new use. constitutes a violation of N.J.A.C. 19:4-4.133 and N.J.A.C. 19:4-4.137. Further, the property in question is zoned as a Specially Planned Area, Special Use 1. This zone does not allow the storage of containers.