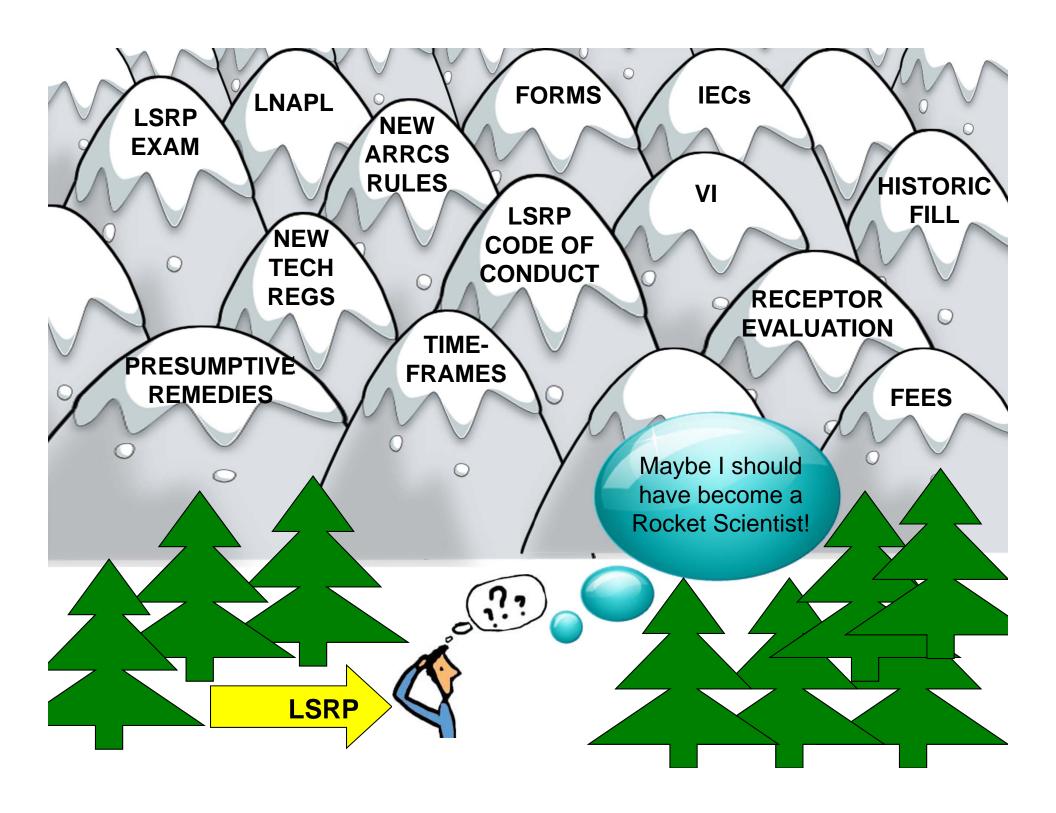

#### 16 Guidance Documents

**FINALIZED** 

INAPI

**Receptor Evaluation GW Tech Rules** 

Presumptive Remedies

**IECs** 

Alternate Fill / Clean Fill

Historic Fill

**Ecological Investigation** 

Draft

Vapor Intrusion

Soil Tech Rules

Tech. Impracticability

**Monitored Natural Remediation** 

**Conceptual Site Model** 

**Analytical Methods** 

Attainment

**Linear Construction** 

# Regulatory Outreach

- IEC, VI, RE, LNAPL, MNA, UST, ISRA, CSM, TRSR
- Permitting
- Soil and Groundwater Quality Standards
- Ecological Studies
- Presumptive Remedies
- Clean/Alternate Fill
- Historic Fill
- Brownfields
- Forms
- And several others...