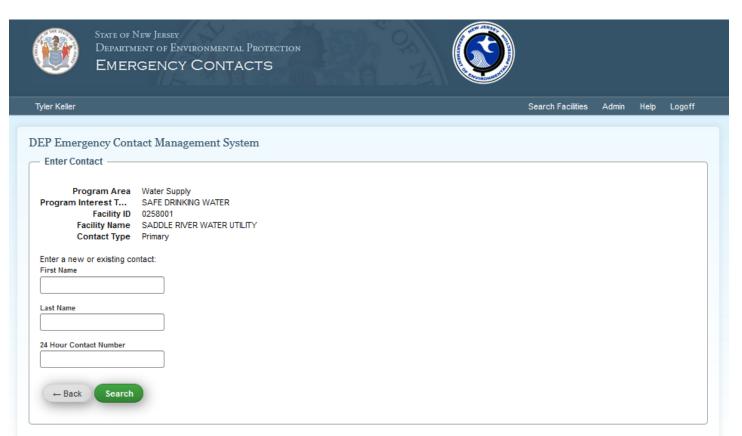

Please refrain from using your browser's back or refresh button when navigating through this site

Since you are the newest users of this new government service, it is highly likely you will be adding a contact that doesn't already exist in the system. As shown below, just enter the information you'd like to add and click search.

| ýler Keller                                                                                                                       |            |                                            | Search Facilities | Admin Help | b Logof |
|-----------------------------------------------------------------------------------------------------------------------------------|------------|--------------------------------------------|-------------------|------------|---------|
|                                                                                                                                   |            |                                            |                   |            |         |
| EP Emergency Contact Management System                                                                                            |            |                                            |                   |            |         |
| Enter Contact                                                                                                                     |            |                                            |                   |            |         |
| Program Area Water Supply                                                                                                         |            |                                            |                   |            |         |
| Program Interest T SAFE DRINKING WATER                                                                                            |            |                                            |                   |            |         |
| Facility ID 0258001<br>Facility Name SADDLE RIVER WATER UTILITY                                                                   |            |                                            |                   |            |         |
| Contact Type Primary                                                                                                              |            |                                            |                   |            |         |
| Enter a new or existing contact:                                                                                                  |            |                                            |                   |            |         |
| First Name                                                                                                                        |            |                                            |                   |            |         |
| Tyler                                                                                                                             |            |                                            |                   |            |         |
| Last Name                                                                                                                         |            |                                            |                   |            |         |
| Keller                                                                                                                            |            |                                            |                   |            |         |
| 24 Hour Contact Number                                                                                                            |            |                                            |                   |            |         |
| (222) 222-2222                                                                                                                    |            |                                            |                   |            |         |
| We did not find any contacts similar to the the contact information                                                               | on entered |                                            |                   |            |         |
|                                                                                                                                   |            |                                            |                   |            |         |
| If you believe this contact person is already linked to one of you<br>Otherwise add the new contact by clicking on "Add New Conta |            | date your search criteria and search again |                   |            |         |
|                                                                                                                                   |            |                                            |                   |            |         |
| Name Title Facility ID Facility Name                                                                                              | PI Type    | 24 Hour Contact Number                     | Work Email        | Act        | tion    |
|                                                                                                                                   |            |                                            |                   |            |         |